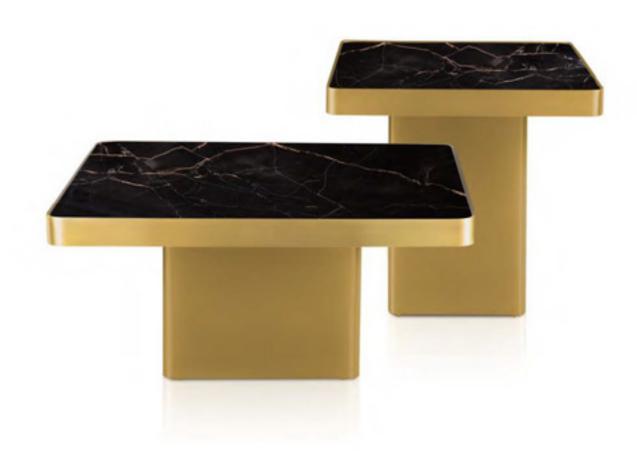

# Coffee Table

LC-076

Classic and simple square coffee table. The combination of different sizes of the tea table can meet the needs of matching different styles of sofas and create a feeling of high luxury. The corners of the tea table adopt circular arc transition, so that the edge transition of the coffee table is natural and safe. The table top is covered with 7-shaped metal edge, and there is no gap at the edge. The details are well designed.

经典简约的方形茶几,大小高底不同的组合,能满足搭配不同 款式的沙发,营造出高级奢华的感觉。茶几的边角采用圆弧过 渡,自然并且安全,台面采购7字型金属包边覆盖台面,边缘没 有缝隙。细节精益求金。

#### SIZE:

#### Materials:

Tempered glass table top; Real travertine base.