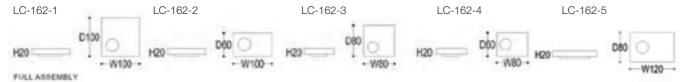

设计回归到最原始的线条,在设计师的构思下呈现不一样的意境。方正的茶几局部采用圆滑凹入造型设计,兼顾美感和实用性,遵循去繁就简的设计原则。大小组合使用或者独立当边几使用都赏心愉目。

#### SIZE:

#### Materials:

Mild steel or Stainless steel