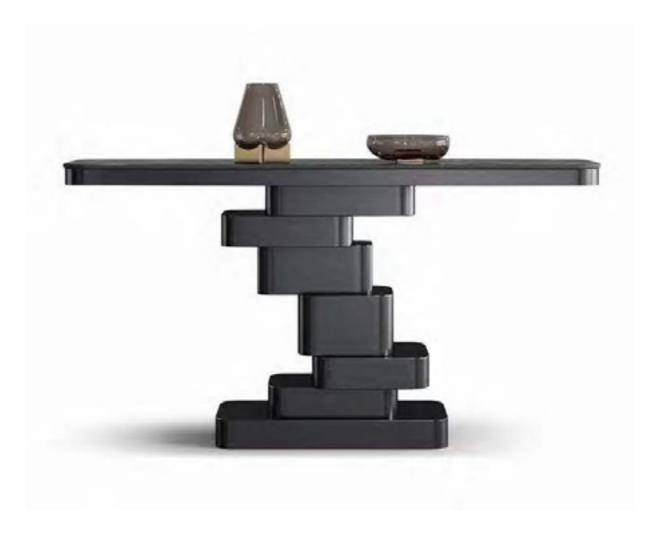

# Console

LC-146

The beautiful and concise design makes the furniture more exquisite. The surface of the flat and long metal frame is brushed and plated with titanium gold, which is harmonious and stable. Stainless steel frame shapes the beauty of technology, glittering, durable and noble temperament. Seemingly simple materials, meticulous production details, build a solid structure.

优美简洁的设计让家具显得更加精致。扁长的金属架表面采用拉丝镀钛金,显得和谐与安稳。不锈钢框架塑造工艺之美,流光溢彩,坚固耐用,彰显高贵气质。看似简单的材料,制作细节一丝不苟,搭建出牢固的结构。

#### Materials:

Porcelain table top; Stainless steel with gold brushed finishing base.