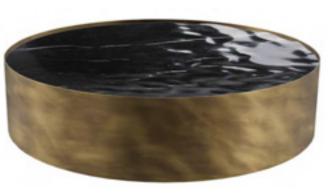

## Coffee Table

LC-039

12

Light luxury retro round coffee table. The metal part adopts the hand-made vintage technology. The elegant curve outline and round edge design protect the user's safety, simple and exquisite style. The table top is flat and the gap is tight. The tea table is more stable and durable without shaking. The ethereal combination of rock plate and metal constructs a fashionable space and exudes elegant temperament with a simple attitude. It brings a relaxed and soothing atmosphere to the room.

轻奢复古圆形茶几。金属部分采用了手工制作的复古做旧工 艺。优雅的曲线轮廓,圆边的设计保护了使用者安全,简单 而不失精致格调。台面平整,缝隙紧密。茶几稳固更耐用, 不摇晃。岩板与金属的空灵组合,构筑富有时尚感的空间, 以简约姿态散发高雅气质。它给居室带来了放松且舒缓的氛

#### SIZE:

LC-039

#### Materials:

3D real marble table top; Stainless steel with bronze finishing base.