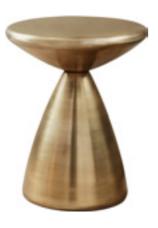

#### LC-099

The proportion of the coffee table has been redesigned. Large and small coffee tables are more beautiful. Dumb black wide and thick frame makes people feel more firm. The simple geometry superimposes the classic cylindrical coffee table. It can be matched with different styles of sofas to meet the needs of most occasions.

采用重新设计的大小比例搭配,哑黑色宽厚的上框让人感觉 更加牢固。简练的几何形状,叠加出经典的圆柱型茶几。可 以搭配不同款式的沙发,满足多数的场合需求。

#### Materials:

Porcelain table top ;Mild steel with black powder coated finishing base.