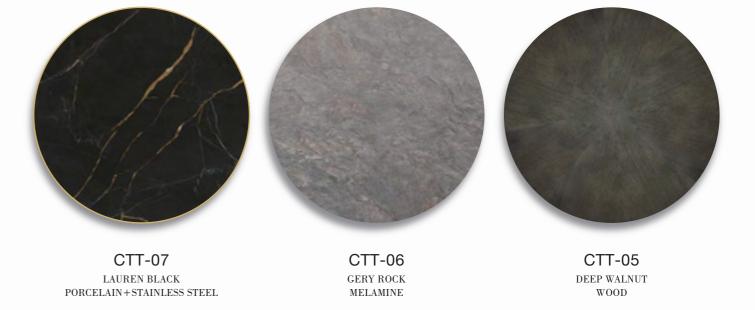

FMJ-004 CALACATTA

FMJ-023 PURE BLACK

CTT-02 CEMENT COLCOR CEMENT

CTT-04 WALNUT CEMENT

DINOSAUR FOSSIL CEMENT

方型 SQUARE 600X600mm 700X700mm 800X800mm 900X900mm

DIA600mm DIA800mm DIA700mm DIA900mm

备注:接受其他定制尺寸