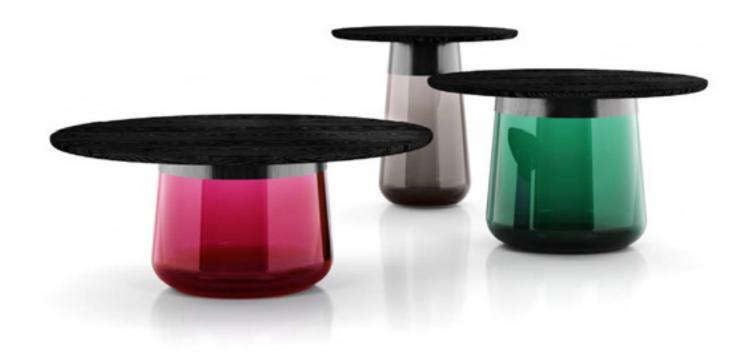

#### LC-218

The tea table base of the glass vase has a clear, fresh and transparent texture. After light exposure, it is rich in three-dimensional effect, which can make the space larger and more energetic, and also make the glass tea table full of vitality and bring beautiful life enjoyment.

玻璃花瓶的茶几底座具有明澈、清新的透明质感,经过光线的 照射,富于立体效果,能够让空间变大,更有朝气,也使玻 璃茶几充满活力,带来唯美的生活享受。

# SIZE:

#### Materials:

Wooden table top; Moulded tempered glass base.