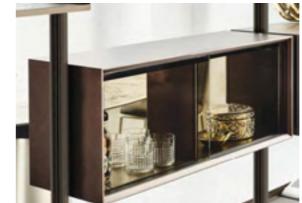

#### LB-02

TV Cabinet

This TV cabinet with Dubai Limestone Board made of countertops, bright gray paint and green nice wood skin constitute the cabinet, as well as black titanium metal feet for the foot, showing the noble and luxurious design style. Its surface simple and generous, pay attention to rational design, weather-resistant steel painted door with metal handle, both convenient and practical without losing taste. Show the ultimate pursuit of quality, highlighting the perfect interpretation of modern lifestyle.

这款电视柜以迪拜灰岩板制成的台面、亮光灰烤漆和青尼斯木皮构成的柜身,以及镀黑钛五金脚为底脚,展现出高贵奢华的设计风格。其表面简洁大方,注重理性设计,耐候钢色漆门配备金属手柄,既方便实用又不失品味。展现出对品质的极致追求,彰显了对现代生活方式的完美诠释。

#### SIZE:

| LB-02 |        |
|-------|--------|
| H43   | D46    |
|       | - W240 |