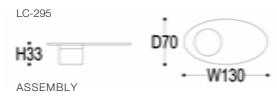

这款椭圆形茶几的台面设计巧妙,局部低凹处呈现出不规则流动的形态,同时也是置物空间,兼顾了美感和实用性。天然大理石圆形底座采用自然原材料制成,纹理清晰可见,呈现出细腻光亮的质感。整体设计别具一格,为空间增添了一份独特的艺术氛围,既满足了实用需求,又赋予了空间一种自然、优雅的气息。

#### SIZE:

Materials:

FRP top; Real marble base.