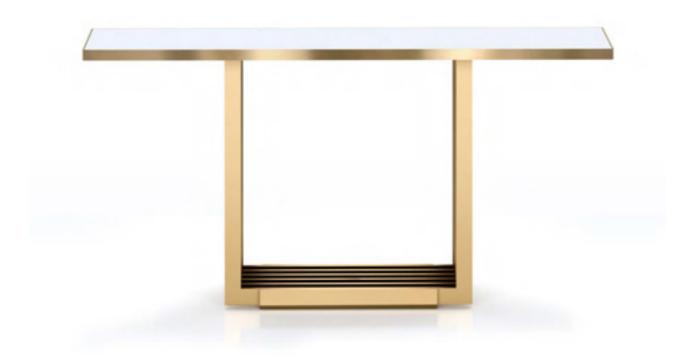

# Console

LC-146

The beautiful and concise design makes the furniture more exquisite. The surface of the flat and long metal frame is brushed and plated with titanium gold, which is harmonious and stable. Stainless steel frame shapes the beauty of technology, glittering, durable and noble temperament. Seemingly simple materials, meticulous production details, build a solid structure.

优美简洁的设计让家具显得更加精致。扁长的金属架表面采用拉丝镀钛金,显得和谐与安稳。不锈钢框架塑造工艺之美,流光溢彩,坚固耐用,彰显高贵气质。看似简单的材料,制作细节一丝不苟,搭建出牢固的结构。

#### SIZE:

#### Materials:

Porcelain table top; Stainless steel with gold brushed finishing base.