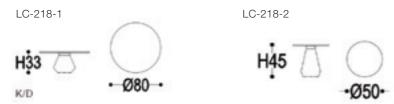

#### LC-218

The tea table base of the glass vase has a clear, fresh and transparent texture. After light exposure, it is rich in three-dimensional effect, which can make the space larger and more energetic, and also make the glass tea table full of vitality and bring beautiful life enjoyment.

玻璃花瓶的茶几底座具有明澈、清新的透明质感,经过光线的 照射,富于立体效果,能够让空间变大,更有朝气,也使玻 璃茶几充满活力,带来唯美的生活享受。

# SIZE:

#### Materials:

Wooden table top; Moulded tempered glass base.