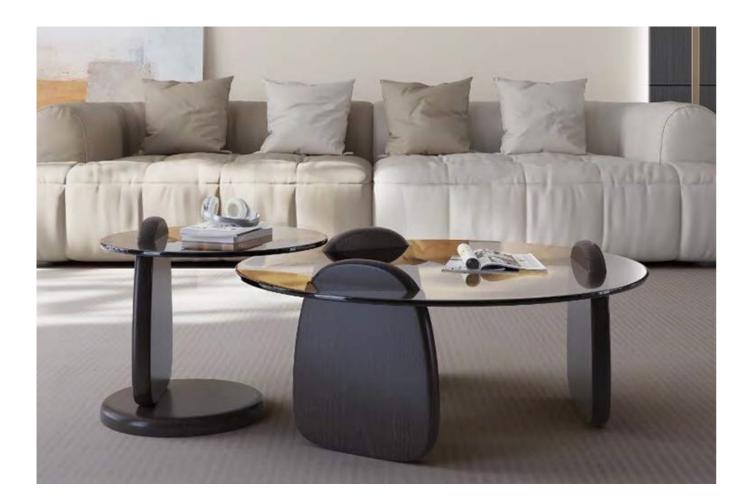

#### LC-172&LC-214

The classic combination of high-bottom coffee table is superimposed with the redesigned size proportion and concise geometric shape. The edge of the large coffee table is polished by arc, with smooth lines. The small side table is flexible and can be matched with different styles of sofas to meet the needs of most occasions.

采用重新设计的大小比例搭配,简练的几何形状,叠加出经典的高 底茶几组合。大茶几台面边缘采用弧形打磨,线条流畅。小边几灵 活移动,可以搭配不同款式的沙发,满足多数的场合需求。

> SIZE: LC-214

#### Materials:

Porcelain table top; Mild steel with black powder coated finishing. The sides are made of solid wood.