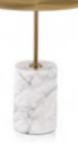

#### LC-152

Natural stone, which has evolved for a long time in the natural environment, has a unique texture. Selected from many marbles, carefully screened out the detailed parts, and each one presented has an extraordinary texture. On the surface of high-quality stainless steel, an innovative 3D bending process is used to strengthen the sense of metal lines and demonstrate the design aesthetics full of geometric feelings. There is no gap at the edge. Keep improving the details.

天然石材,在自然环境长时间演变,纹理独具一格。于众多 大理石中挑选,悉心筛选出细致的部分,呈现的每一件都有 着不凡的质感。

在优质的不锈钢材表面采用创新3D拆弯工艺,更强化金属线条感,演绎着充满几何概念的设计美学。边缘没有缝隙。细节精益求精。

#### Materials:

Porcelain table top; Stainless steel with gold brushed finishing and real marble base.