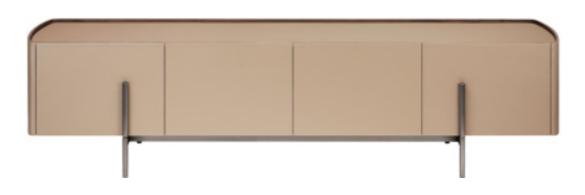

#### LB-08

This low-key and exquisite TV cabinet with simple lines and wonderful shape to give the living space modern charm. Add a touch of fashion atmosphere for the living space, TV cabinet has spacious storage drawers, practical and decorative. The TV cabinet made of solid wood has strong load-bearing capacity, ensures stability and is not easy to shake. Its design is simple and generous, delicate and low-key, the integration of elegance and practical in one, showing the comfort and refinement of modern life.

这款低调而精致的电视柜以简洁的线条和美妙的造型赋予生活空间现代魅力。为生活空间增添一抹时尚氛围,电视柜拥有宽敞的储物抽屉,实用又兼具装饰性。采用实木材质制成的电视柜具有强大的承重能力,保证了稳定性且不易晃动。 其设计简洁大方,精致而低调,融合了优雅与实用于一身,展现出现代生活的舒适与精致。

#### SIZE:

#### Materials:

Real marble, wooden frame, stainless steel foot.