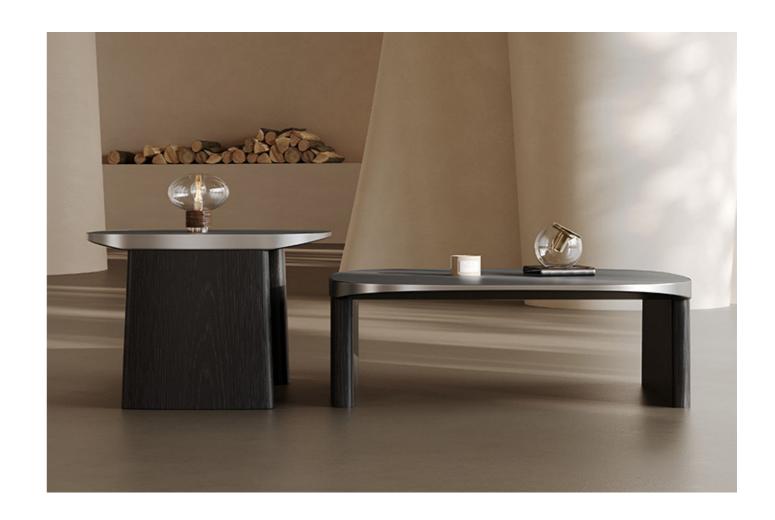

#### LC-232

The coffee table has a stable shape, both square and round, and a variety of materials, including wooden countertops and metal bottoms. The edge of the table with anti-collision treatment, in detail is beyond our imagination - no longer just an accessory to furniture, but with unique characteristics and a sense of fashion.

茶几造型稳重,既有方形又有圆形,材质多样,包括木质台面、金属底架。台面的边缘采用防撞处理, 在细节上更是超越了我们的想象——不再只是家具的附属品,而是具有独特特点和时尚感的存在。

#### SIZE:

#### Materials:

Solid wood table top; Stainless steel with brushed finishing base.

LC-233

The appearance of the combined coffee table makes a coffee table can adapt to different sizes of sofas, increasing the flexibility of living space; Excellent coffee tables can even exceed the charm of other main furniture and instantly attract our attention.