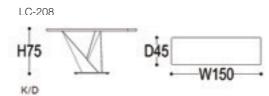

gy, which is as new as new for a long time and is not easy to change color. The simple tea table shows taste and vision. The minimalist style can accompany your comfort and long life, and also improve the taste of the living room.

引人注目的线条感,不规制的金属雕刻丰富出层次。拉丝不 锈钢做防指纹工艺,久用如新,不易变色。简约茶几彰显品 味与眼光,极简的风格可以陪伴你的舒适 ,长久生活,也提 升了客厅的品位。

#### SIZE:



#### Materials:

Porcelain table top; Mild steel with black powder coated finishing base.



## Console



#### LC-211

It adopts V three-dimensional shape and smooth contour line to draw full arc curve, which is natural and safe. The gap is tight and natural. The metal part adopts the handmade retro technology. The dining rack makes the environment flexible as a whole.

采用V的立体造型,流畅的轮廓条线勾勒饱满圆弧型曲线,自然并且安全。缝隙紧密,浑然天成。金属部分采用了手工制作的复古做旧工艺。餐架让环境整体灵动起来。

#### SIZE:



# Cosole



#### LC-191

Fashionable and simple, the solid stainless steel plate is laser cut and bent to form, which is durable. Stainless steel weighted tea table base, anti dumping design. The base shape is simplified, the pursuit of simplicity, so that the living room is full of style.

时尚极简,将实心的不锈钢板激光切割后拆弯成型,经久耐用。不锈钢加重的茶几底座,防倾倒设计。底座造型上删繁就简,追求简约,让客厅充满格调。

#### SIZE:



#### Materials:

Porcelain table top; Mild steel with black powder coated finishing base.

## Console

LC-192

The beautiful and concise design makes the furniture more exquisite. The surface of the flat and long metal frame is brushed and plated with titanium gold, which is harmonious and stable. Stainless steel frame shapes the beauty of technology, glittering, durable and noble temperament. Seemingly simple material