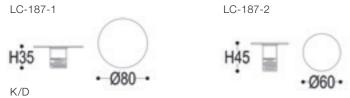

# Coffee Table

LC-120

The glass shape is inspired by the traditional lanterns. Rigorous glass production, crystal clear. The embellishment of vertical bar elements and the upward line of sight also lengthen the overall height of the product. The ratio of wide and thin forms two tea tables. The edge of the metal tray adopts the anti sliding design to prevent items from falling. The round edge design protects the user's safety, simple and exquisite style. It brings a relaxed and soothing atmosphere to the room.

玻璃造型灵感来源于传统的灯笼。严谨的玻璃制作,晶莹剔透。竖线条元素的点缀,向上延伸的视线也拉长了产品的整体高度。宽大与纤细的比例,形成了大小两款茶几。金属托盘边缘采用了防滑落设计,预防物品掉落,圆边的设计保护了使用者安全,简单而不失精致格调。它给居室带来了放松且舒缓的氛围。

#### SIZE:

#### Materials:

 $\label{thm:monotonequal} \mbox{Mild steel with powder coated finishing table top} \; ; \; \mbox{Moulded tempered glass base}.$ 