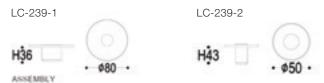

#### LC-239

The base of the coffee table is wrapped in saddle leather, which is not only delicate and soft in texture, but also rich in noble luster. Every inch of material is carefully selected, and the coffee table created is the choice of quality, both in appearance and practicality.

茶几底座采用马鞍皮革包裹,不仅质感细腻柔软,而且富有 高贵的光泽感。每一寸材料都是精心挑选,打造出的茶几无 论是外观还是实用性都是品质之选。

#### SIZE:

#### Materials:

Solid wood table top; Saddle leather base.