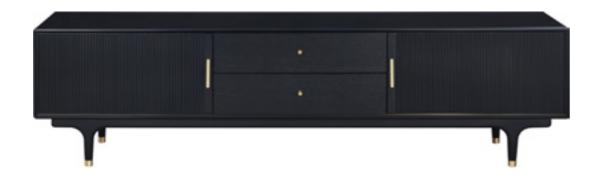

# TV Cabinet

LB-10

This TV cabinet with eye-catching brown and black facing with black face, metal bar division of the cabinet to create a stunning geometric pattern, showing the essence of modern style. The wide and eye-catching metal handle and metal cabinet feet complement each other to ensure a solid and durable characteristics for the TV cabinet to provide a solid support. The design is a blend of luxury and modern style, every detail exudes refinement and elegance.

这款电视柜以醒目的棕黑色饰面搭配黑色面,金属条分割的柜面营造出令人惊艳的几何图案,展现出现代风格的精髓。宽大醒目的金属把手与金属柜脚相得益彰,保证了稳固耐用的特性,为电视柜提供了坚实的支撑。设计中融合了奢华与现代风格的典范,每个细节都散发着精致和高雅。

#### SIZE:

LB-10

#### Materials:

Wooden countertop, stainless steel brushed foot.