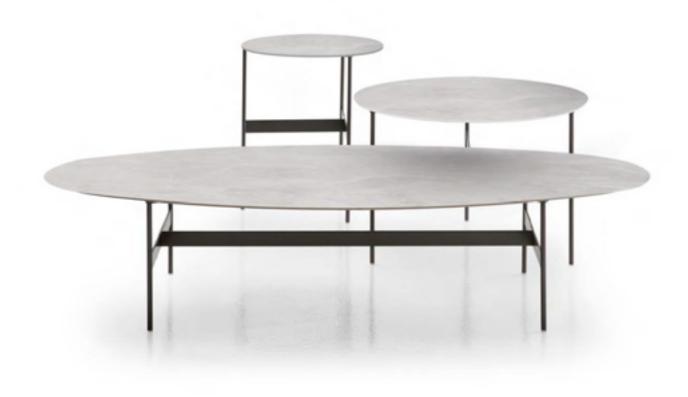

#### LC-123

The coffee table is large in size, vigorous, atmospheric and flexible, and can adapt to a variety of spaces. The first layer adopts gray high-grade semi transparent glass to bring a light floating feeling. Light and shadow projection can brighten the second layer. The bottom layer is made of marble imported from Italy, with natural texture, exquisite workmanship details, warmth and rationality. Double layer open storage design, free storage, arc transition at edges and corners, not easy to scratch clothes and avoid daily collision. Stainless steel dumb gold tripod for strong and stable support.

茶几尺寸宽大,雄浑大气而灵活多变,适应多种空间。第一层采用灰色高档半透光玻璃,带来轻盈浮感。光影投射,更能提亮二层。底层选用意大利进口大理石,纹理天然,做工细节精湛,温性而理性。双层开放式收纳设计,储物自由,边角圆弧过渡,不易勾刮衣物,避免日常磕碰。不锈钢哑金色脚架,带来强有力的稳定支撑。

#### SIZE:

#### Materials:

Porcelain table top; Stainless steel with titanium black brushed finishing base.

# Coffee Table

#### LC-123

Round double-layer coffee table, light luxury and fashionable design, never tired of seeing, transparent visual feeling, suitable for a variety of different scenes. Gray high-grade semi transparent glass is adopted to bring light floating feeling. Double layer open storage design, double the storage space, take and put at any time, stainless steel dumb gold tripod, bringing strong and stable support. The grey glass is more like an exquisite decoration in the home space.

圆型双层茶几, 轻奢时尚的设计百看不厌, 通透的视觉感受,适合多种不同场景。采用灰色高档半透光玻璃,带来轻盈浮感。双层开放式收纳设计, 置物空间大一倍, 随拿随放,不锈钢哑金色脚架,带来强有力的稳定支撑。灰色的玻璃几面更像是居家空间里一件精美摆设。

#### Materials:

Tempered glass table top; Stainless steel with gold brushed finishing base.

LC-294