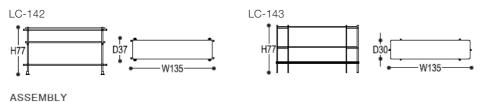

#### Console

#### LC-142 & LC-143

The tripod is made of high-quality stainless steel. The geometric lines are combined horizontally and vertically, like an excellent architectural work. The metal link embellishment is just right, sending out elegant temperament in a simple attitude. The selected Microcrystalline stone is delicate and smooth, and the table surface is polished smoothly to prevent collision, protect your and your family's health, and highlight the modern light luxury temperament. Adhering to the light luxury style, improve the sense of space level and build a fashionable space.

脚架采用优质不锈钢制作。几何线条横、竖组合,像一个优秀的建筑作品。金属链接点缀恰到好处以简约姿态散发高雅气质。甄选的微晶石细腻光滑,台面圆滑打磨,防止磕碰,保护您和家人的健康,凸显现代轻奢气质。秉承轻奢风格,提升空间层次感构筑富有时尚感的空间。

#### SIZE:

#### Materials:

Porcelain table top; Stainless steel with grey brushed finishing base.