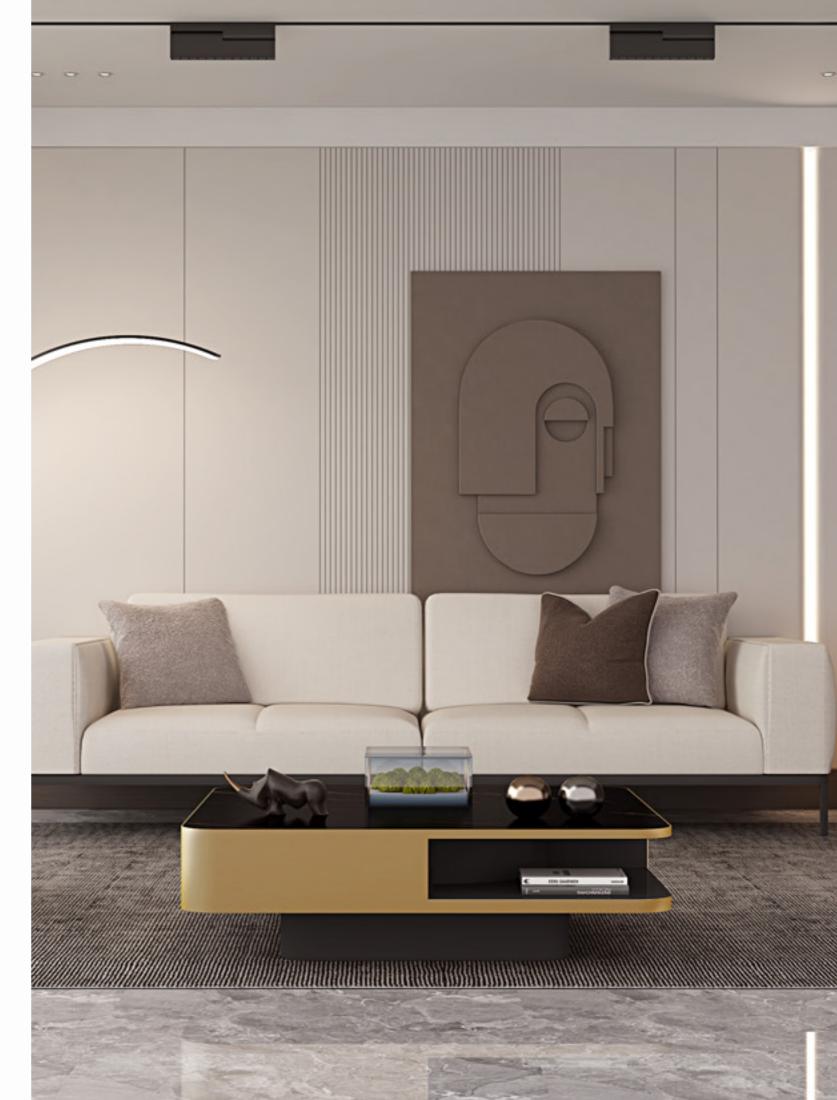

#### LC-106

A mezzanine is cleverly designed on the tea table to increase the storage space and make the atmosphere of life more casual. The chassis shrinks inward, making the original heavy design lighter and more complex for daily use. A large area of the sintered stone is trapped in a copper clad frame with tight gaps.

茶几巧妙的设计了一个夹层,增加了收纳空间,让生活的氛围更加休闲。底盘向内收缩,让原先笨重的设计变得轻巧,更复合日常的使用。大面积岩板陷入在铜色包框中,缝隙紧密,浑然天成。

#### SIZE:

#### Materials:

Porcelain table top; Stainless steel with gold brushed finishing base.