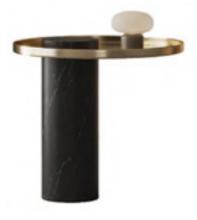

#### LC-038

The elegant round coffee table is made of brushed stainless steel and titanium plated, which is harmonious and stable. The table is 3cm deep in stainless steel and adopts anti sliding design to prevent items from falling. The circular design reduces the damage caused by collision in life, not only alleviates the pressure of straight line, but also creates an introverted low-key luxury living atmosphere.

优美大方的圆型茶几表面采用拉丝不锈钢镀钛金,显得和谐与安稳。台面陷入不锈钢内3CM,采用了防滑落设计,预防物品掉落。圆形设计在生活中减少磕碰带来的伤害,不仅缓解了直线的压迫感,造就内敛的低调奢华生活氛围。

#### Materials:

Porcelain table top; Stainless steel with gold brushed finishing base.