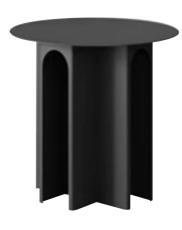

# Coffee Table

LC-163

Irregular shape design makes the calm metal surface flexible. The carbon steel three-dimensional 3D welding process of the base is solid and durable, and the stainless steel frame molding process is beautiful. The combination of artistic beauty and modern technology is not only a beautiful painting, but also the beauty of the restaurant.

不规制的造型设计,使平静金属表面灵动起来。底座的碳素 钢立体3D焊接工艺,坚固耐用,不锈钢框架塑造工艺之美。 艺术美感与现代工艺结合,是优美的画作,也是餐厅的颜值 担当。

#### SIZE:

LC-163

#### Materials:

Mild steel or Stainless steel.