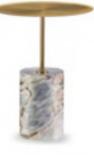

#### Side Table

#### LC-083

The natural stone base is made from different high-quality mines all over the world. It is delicate and has texture, and the stability of the tea table is guaranteed. The table surface shall be polished smoothly to prevent collision. Perfect details of metal, strong and durable, and not easy to be scratched. Fashionable and simple, suitable for matching sofas of various styles

#### Materials:

Stainless steel with gold brushed finishing; Real marble base.

around the world. It is exquisite and textured, and the stability of the coffee table is guaranteed. The table surface shall be polished and smooth to prevent collision. Perfect metal details, strong and durable, and not easy to scrawl.