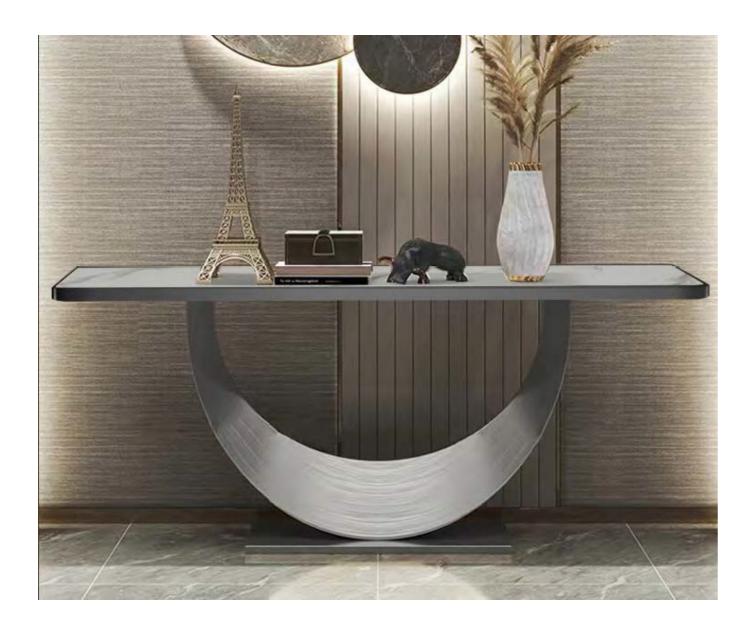

#### LC-211

It adopts V three-dimensional shape and smooth contour line to draw full arc curve, which is natural and safe. The gap is tight and natural. The metal part adopts the handmade retro technology. The dining rack makes the environment flexible as a whole.

采用V的立体造型,流畅的轮廓条线勾勒饱满圆弧型曲线,自然并且安全。缝隙紧密,浑然天成。金属部分采用了手工制作的复古做旧工艺。餐架让环境整体灵动起来。