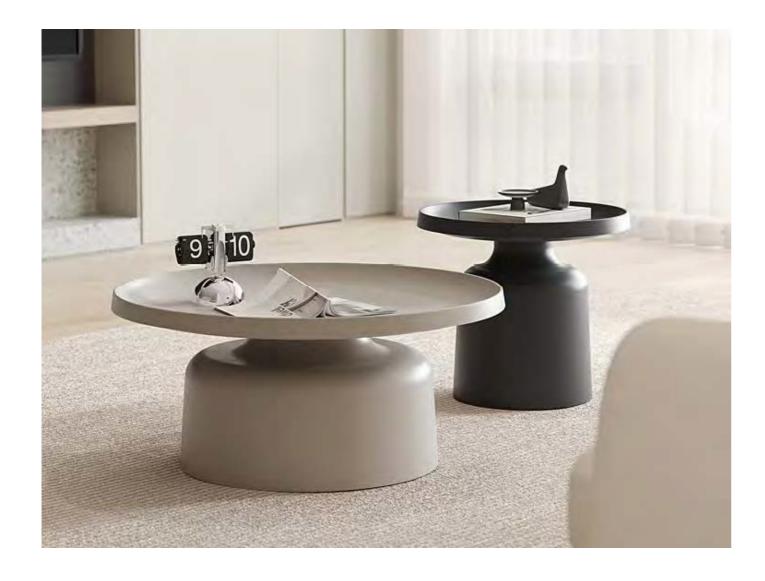

#### LC-175

The shape inspiration comes from the drum, which is smooth. The round edge design of the metal tray protects the user's safety and improves the use scenario. The tripod is made of carbon steel by spinning, which makes people feel more firm. Simple but exquisite style. It brings a relaxed and soothing atmosphere to the living room.

造型灵感来源于鼓,整体流畅圆润。金属托盘圆边的设计保护了使用者安全, 提升使用场景。脚架采用碳素钢旋压成型,让 人感觉更加牢固。简单而不失精致格调。它给居室带来了放松且舒缓的氛围。