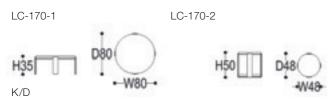

xture. The smooth lines of the solid wooden seat have a sense of design. It is almost unforgettable and is the ideal choice for modern simple style.

玻璃表面贯穿木脚架,没有多余的装饰,把两种材质组合在 一起,美观又有质感,实木座流畅的线条极具设计感。几乎 让人过目不忘,是现代简约风格的理想选择。

#### SIZE:

LC-171-1









#### Materials:

Tempered glass table top; Wood base.



#### LC-170

There is no extra decoration, and different materials are combined to form this light luxury style tea table. The flowing lines of the round table can feel the gentle modern aesthetics. The three legs of the coffee table fall to the ground, retaining the vivid lines and stable shape. It is almost unforgettable and is the ideal choice for modern simple style.

没有多余的装饰,把不同材质组合在一起,构成了这款轻奢 风格茶几。圆形的台面流动的线条能感觉到温和的现代美 学。茶几三脚落地,保留了线条生动,造型稳固。几乎让人 过目不忘,是现代简约风格的理想选择。

#### SIZE:



#### Materials:

Wood table top ;Stainless steel with gold brushed finishing base.







#### LC-217

Special-shaped high-bottom desktop combination will make the space appear more coordinated, exquisite workmanship details, metallic luster texture, light luxury fashion design is never tired of. Corner arc transition, not easy to scratch clothes, to avoid daily bump.

形高底桌面组合 ,会让空间显得更协调,做工细节精湛,金属光泽有质感,轻奢时尚的设计百看不厌。边角圆弧过渡,不易勾刮衣物,避免日常磕碰。

#### SIZE:



81

# Coffee Table

#### LC-235

Simple shape, as new as ever. The curved surface of the table has a natural transition, and the edge is smooth. The ethereal combination of slate and metal creates a fashionable space. It is simple without losing its delicate style, and exudes elegant temperament with a simple attitude.

简约的造型,久用如新。台面弧形过渡自然,边