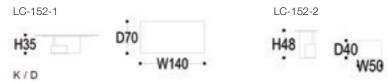

#### SIZE:

#### Materials:

Porcelain table top; Stainless steel with gold brushed finishing and real marble base.