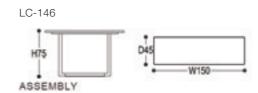

# Console

LC-146

The beautiful and concise design makes the furniture more exquisite. The surface of the flat and long metal frame is brushed and plated with titanium gold, which is harmonious and stable. Stainless steel frame shapes the beauty of technology, glittering, durable and noble temperament. Seemingly simple materials, meticulous production details, build a solid structure.

优美简洁的设计让家具显得更加精致。扁长的金属架表面采用拉丝镀钛金,显得和谐与安稳。不锈钢框架塑造工艺之美,流光溢彩,坚固耐用,彰显高贵气质。看似简单的材料,制作细节一丝不苟,搭建出牢固的结构。

#### SIZE:

#### Materials:

Porcelain table top; Stainless steel with gold brushed finishing base.