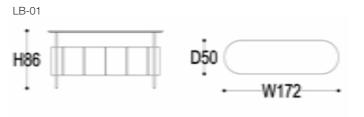

#### LB-01

After careful study of the materials and forms, this sideboard successfully achieves a perfect balance between simplicity and elegance through subtraction design. The outer surface is made of leather with original vertical stripe texture, which gives the product three-dimensional feeling and unique visual effect. The metal structure is made of fine steel, which provides firm support for the legs while providing an elegant and versatile solution for finishing and displaying items. It will be functional and beautiful skillfully combined for the home space to add an elegant and quality.

这款餐边柜经过对材料和形式的精心研究,通过减法设计方法,成功实现了简约与优雅之间的完美平衡。外表面采用皮革,配以独创的竖条纹纹理,赋予了产品立体感和独特的视觉效果。金属结构采用精钢制成,为脚架提供了坚固的支撑,同时为整理和展示物品提供了优雅且多功能的解决方案。它将功能性与美观巧妙地结合在一起,为家居空间增添了一份高雅与品质。

#### SIZE:

#### Materials:

Saddle leather and Wooden frame, Mild steel with black powder coated foot.