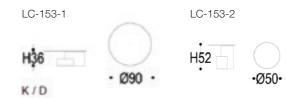

#### LC-153

The round edge design protects the user's safety and is simple without losing he delicate style. The gap between the stone base is tight, and the tea table is stable and durable without shaking. The contrast between the metal texture and the straight surface of the stone makes the product more flexible and fashionable. The simple geometric shape superimposes the classical cylindrical tea table. It can be matched with sofas of different styles to meet the needs of most occasions.

圆边的设计保护了使用者安全,简单而不失精致格调。石头底座缝隙紧密,茶几稳固更耐用,不摇晃。金属质感与石头的平直的表面产生一动一静的对比,使得产品灵动起来,更具时尚感阿。简练的几何形状,叠加出经典的圆柱型茶几。可以搭配不同款式的沙发,满足多数的场合需求。

#### SIZE:

#### Materials:

11