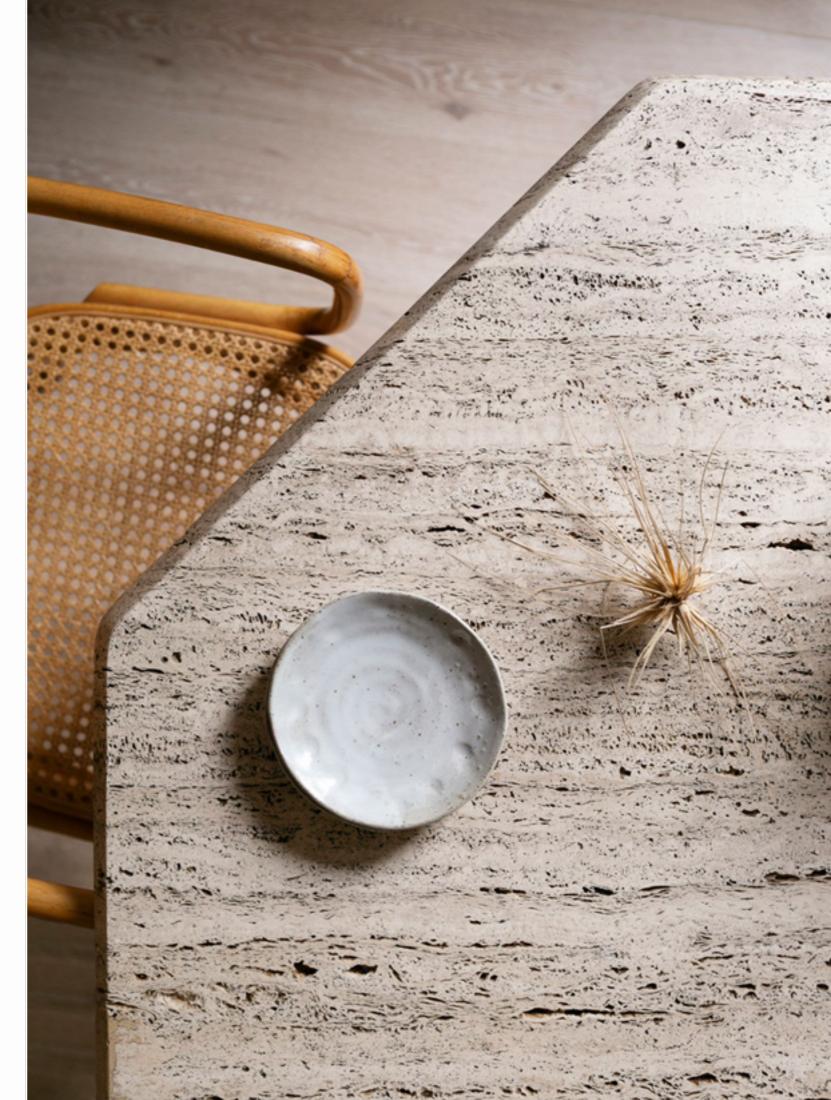

#### LC-282

45

The whole natural cave stone tea table seems to be a touch of the gift of nature. The mesa is shaped like a pebble with rounded edges, displaying the beauty of tranquility and purity. Each natural cave stone has a rich and colorful color and unique texture, holes embellish them, showing the magic charm of nature.

整体天然洞石茶几仿佛是大自然的一抹恩赐。台面如鹅卵石般造型,边缘圆润打磨,展现出静谧与纯净之美。每一块天然洞石都拥有丰富多彩的颜色和独特纹理,孔洞点缀其中,展示着大自然的神奇魅力。