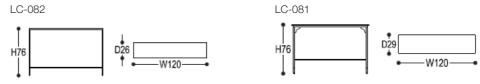

#### Console

#### LC-082 & LC-081

The simple vertical bar element design extends the line of sight upward and lengthens the overall height of the product. The whole can be disassembled. The industrial style underframe adopts selected high-quality carbon steel, and the surface is treated by multi-channel spraying process to effectively prevent rust. The selected rock plate texture has a unique charm, giving the home a fashion and artistic beauty.

简单的竖线条元素的设计,向上延伸了视线也拉长了产品的整体高度。可以拆装的工业风格的底架,采用精选优质碳素钢,表面进行多道喷涂工艺处理,有效防锈。精选岩板纹理具有着独特的韵味,赋予家居一种时尚与艺术之美。

#### SIZE:

#### Materials:

Porcelain table top; Stainless steel with grey brushed finishing base.