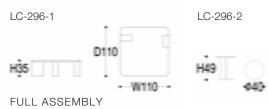

#### LC-296

This coffee table combination design has used the high and low staggered layering form, has added the level feeling for the home space, the visual effect is very outstanding. Square several smooth lines outline a simple style of coffee table, practical and durable. The details of the table is very delicate, compact structure, stable fit, the base of stainless steel material selection, anti-corrosion rust, to ensure a stable support. The saddle leather edge is a few show the characteristics of minimalist luxury, unique sense of lines unique, for the space to add a fashion and quality.

#### Materials:

Marble countertop; Mild steel base.

这茶几组合设计采用了高低错落叠层的形式,为家居空间增添了层次感,视觉效果十分出色。方几流畅的线条勾勒出简约风格的茶几,实用且耐看。茶几的细节处理十分精致,结构紧密、稳固贴合,底座选用不锈钢材质,防腐防锈,保证了稳固支撑。而马鞍皮边几则展现了极简奢华的特质,独特的线条感别具一格,为空间增加了一份时尚与品质。