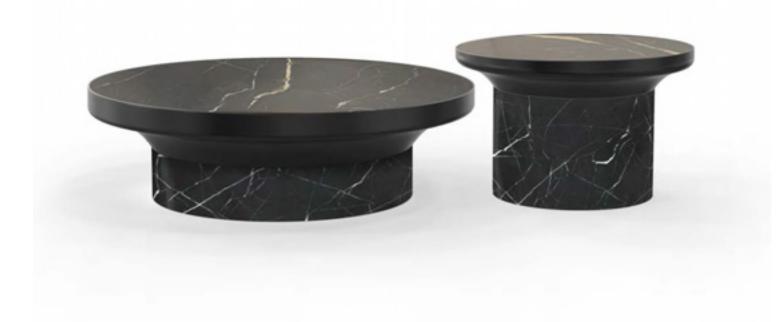

#### LC-164

The round edge design protects the user's safety, simple and exquisite style. The gap of the stone base is tight, and the coffee table is stable and durable, without shaking. The metal texture contrasts with the flat and straight surface of stone, making the product more flexible and fashionable. Durable, interesting shape, make the living room full of style.

圆边的设计保护了使用者安全,简单而不失精致格调。石头底座缝隙紧密,茶几稳固更耐用,不摇晃。金属质感与石头的平直的表面产生一动一静的对比,让得产品灵动起来,更 具时尚感。经久耐用,趣味造型,让客厅充满格调。

#### Materials:

Porcelain table top; Real marble base.