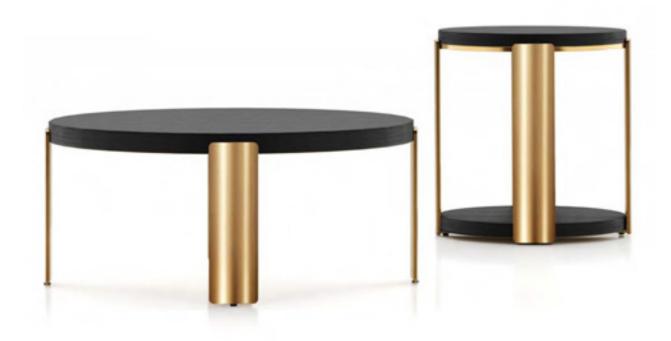

unforgettable and is the ideal choice for modern simple style.

玻璃表面贯穿木脚架,没有多余的装饰,把两种材质组合在 一起,美观又有质感,实木座流畅的线条极具设计感。几乎 让人过目不忘,是现代简约风格的理想选择。

#### SIZE:

LC-171-1









#### Materials:

Tempered glass table top; Wood base.



#### LC-170

There is no extra decoration, and different materials are combined to form this light luxury style tea table. The flowing lines of the round table can feel the gentle modern aesthetics. The three legs of the coffee table fall to the ground, retaining the vivid lines and stable shape. It is almost unforgettable and is the ideal choice for modern simple style.

没有多余的装饰,把不同材质组合在一起,构成了这款轻奢 风格茶几。圆形的台面流动的线条能感觉到温和的现代美 学。茶几三脚落地,保留了线条生动,造型稳固。几乎让人 过目不忘,是现代简约风格的理想选择。

#### SIZE:



#### Materials:

Wood table top ;Stainless steel with gold brushed finishing base.







#### LC-217

Special-shaped high-bottom desktop combination will make the space appear more coordinated, exquisite workmanship details, metallic luster texture, light luxury fashion design is never tired of. Corner arc transition, not easy to scratch clothes, to avoid daily bump.

形高底桌面组合 ,会让空间显得更协调,做工细节精湛,金属光泽有质感,轻奢时尚的设计百看不厌。边角圆弧过渡,不易勾刮衣物,避免日常磕碰。

#### SIZE:



81

# Coffee Table

#### LC-235

Simple shape, as new as ever. The curved surface of the table has a natural transition, and the edge is smooth. The ethereal combination of slate and metal creates a fashionable space. It is simple without losing its delicate style, and exudes elegant temperament with a simple attitude.

简约的造型,久用如新。台面弧形过渡自然,边缘顺滑岩板与金属的空灵组合,构筑富有时尚感的空间,简单而不失精 致格调,以简约姿态散发高雅气质。

#### SIZE:



#### Materials:

Porce