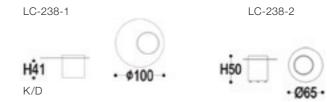

#### LC-238

As an indispensable single item in Italian minimalism, the high-low combination coffee table builds the space aesthetics of the modern living room. The glass countertops of the different axes of the coffee table base make the structural level of the living room more rich and full.

作为意式极简中不可或缺的单品—高低组合茶几,构建了现代客厅的空间美学。茶几底座不同轴心的玻璃台面使居室的结构层次被赋予的更加丰富饱满。

#### SIZE:

#### LC-095

The base is a die-casting foot tube of aluminum alloy, and its stability is guaranteed. Perfect details of metal, strong and durable, and not easy to be scratched. The tea table combination is scattered and very flexible. Fashionable and simple, suitable for matching with sofa of various styles. The simple tea table shows your taste and vision. The minimalist style can accompany your comfort, long life and improve the taste of the living room.