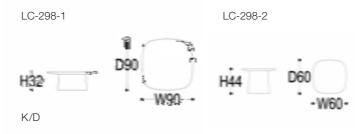

atmosphere.

这款茶几使用了优质木皮,凸显自然纹理与独特质感。底板 金属经过多次精心打磨和抛光处理,外观光泽明亮,稳固持 久。在面板中间巧妙镶嵌了一个圆形岩板装饰,茶几组合设计的高低错落叠层,为居家空间增添了丰富的层次感和艺术 氛围。兼具实用性与美感,为家居环境注入了新颖而典雅的 氛围。

#### SIZE:



#### Materials:

Porcelain and solid wood countertops; Solid wood and stainless steel base.  $\ensuremath{\mathrm{K/D}}$ 





LC-298

The bottom of coffee table face adopts irregular cutting design, make desktop look more slender. The Edge is treated with metal wire drawing paint, which is beautiful and healthy. Solid wood bearing foot density, high strength, hard texture and toughness, to ensure a long service life. Such a design not only pays attention to the combination of appearance and practicality, but also shows the unique charm of modern simple style, adding a sense of modernity and taste for the space.

#### SIZE:



茶几面底部采用不规则的切割设计,使桌面看起来更加纤薄。边缘运用金属拉丝漆工艺处理,既美观又环保健康。实木承重脚密度大、强度高,质地坚硬且具韧性,保证了长久的使用寿命。这样的设计不仅注重外观与实用性的结合,还展现了现代简约风格的独特魅力,为空间增添了一份现代感和品位。

#### Materials:

Stainless steel with brushed finishing table top; Wooden base.



LC-290



This coffee table uses a soft cream tone, creating a warm and healing atmosphere, each angle shows a charming aesthetic. The table top of the coffee table is made of double-decked round wood, presenting a harmonious and stable appearance. Tea table feet by the combination of three columns, with the help of a stable triangular structure to support the mesa, ensuring its durability and strong solid. The overall design is simple and elegant, adding a natural and comfortable atmosphere for the space, making people feel warm and peaceful.

这款茶几采用了柔和的奶油色调,营造出温馨治愈的氛围,每个角