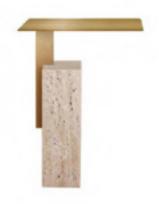

#### Side Table

#### LC-083

The natural stone base is made from different high-quality mines all over the world. It is delicate and has texture, and the stability of the tea table is guaranteed. The table surface shall be polished smoothly to prevent collision. Perfect details of metal, strong and durable, and not easy to be scratched. Fashionable and simple, suitable for matching sofas of various styles