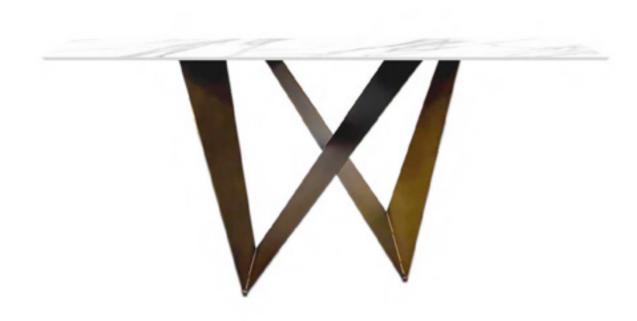

#### LC-145

Irregular metal shelves support jade like microcrystalline stones. The table surface has a natural arc transition and smooth edges. The metal surface part adopts the hand-made retro technology. Classic colors and elegant lines add to the unique taste of the table. The ethereal combination of slate and metal constructs a fashionable space, which is simple without losing the exquisite style, and exudes elegant temperament with a simple attitude.

不规则的金属架子承托着玉石般的微晶石。台面弧形过渡自然,边缘顺滑。金属表面部分采用了手工制作的复古做旧工艺。经典颜色与优雅的线条轮廓,增添了桌子的独特品位。石板与金属的空灵组合,构筑富有时尚感的空间,简单而不失精致格调,以简约姿态散发高雅气质。

#### SIZE:

#### Materials:

Porcelain table top; Stainless steel with gold brushed finishing base.