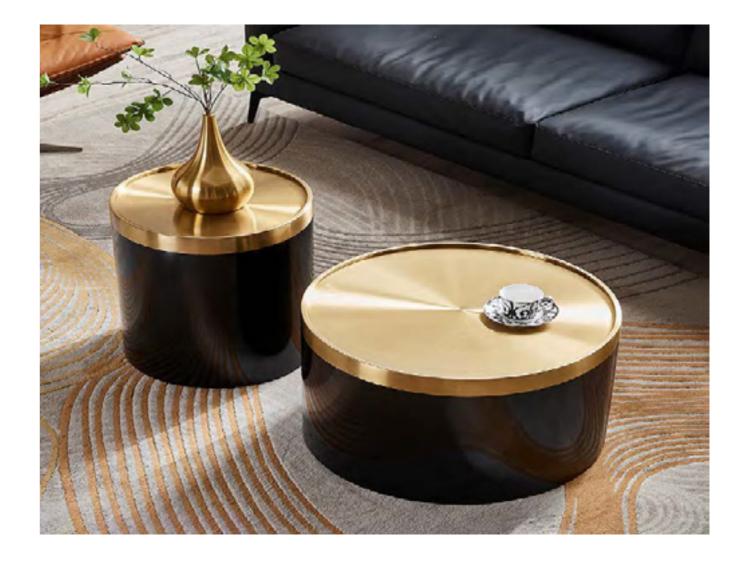

#### LC-239

The base of the coffee table is wrapped in saddle leather, which is not only delicate and soft in texture, but also rich in noble luster. Every inch of material is carefully selected, and the coffee table created is the choice of quality, both in appearance and practicality.

茶几底座采用马鞍皮革包裹,不仅质感细腻柔软,而且富有 高贵的光泽感。每一寸材料都是精心挑选,打造出的茶几无 论是外观还是实用性都是品质之选。