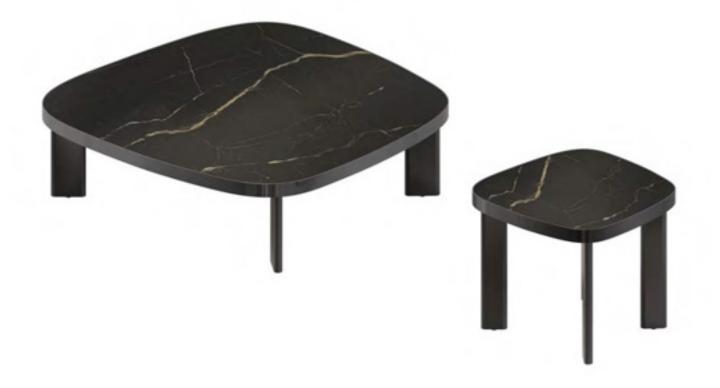

#### LC-124

Irregular metal frames surround solid rock slabs. The curved transition of the table top is natural, the edge is smooth, and the golden frame is just right. The ethereal combination of rock plate and metal constructs a fashionable space, which is simple but exquisite, and exudes elegant temperament in a simple attitude.

不规制的金属边框包围着纯色岩板。台面弧形过渡自然,边缘顺滑,金色边框点缀恰到好处。岩板与金属的空灵组合,构筑富有时尚感的空间,简单而不失精致格调,以简约姿态散发高雅气质。

#### SIZE:

#### Materials:

Porcelain table top; Stainless steel with black nickel brushed finishing base.