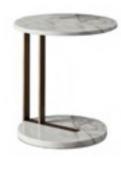

ess steel with gold brushed finishing



LC-227

TOP: Stainless steel with gold brushed finishing BASE: Stainless steel with gold brushed finishing



LC-260

TOP: Stainless steel with gold brushed finishing BASE: Stainless steel with gold brushed finishing



LC-194

TOP: Real marble

BASE: Mild steel with white powder coated



LC-130

TOP: Mild steel with black powder coated BASE: Mild steel with black powder coated



TOP: Stainless steel with gold brushed finishing BASE: Mild steel with black powder coated



LC-197

TOP: Stainless steel with gold finishing BASE: Stainless steel with gold finishing



LC-198

TOP: Mild steel with black powder coated BASE: Mild steel with black powder coated



TOP: Stainless steel with gold brushed finishing BASE: Mild steel with black powder coated



LC-199

TOP: Real marble

BASE: Real marble and Stainless steel with gold brushed finishing



LC-204

TOP: Real marble

BASE: Stainless steel with gold brushed finishing



TOP: Real marble BASE: Stainless steel with gold brushed finishing



LC-136

TOP: Porcelain

BASE: Mild steel with black powder coated



 $LC\mbox{-}202$  TOP: Mild steel with black powder coated and Saddle leather

BASE:Mild steel with black powder coated and Saddle leather



LC-203

TOP: Porcelain

BASE:Mild steel with black powder coated



LC-144

TOP: Stainless steel with gold brushed finishing BASE: Mild steel with wood grain painted



LC-210

TOP: Tempered glass
BASE:Tempered glass



LC-134

TOP: Real marble table top
BASE: Mild steel with black powder coated base

115

# Side Table



LC-271

TOP:Stainle