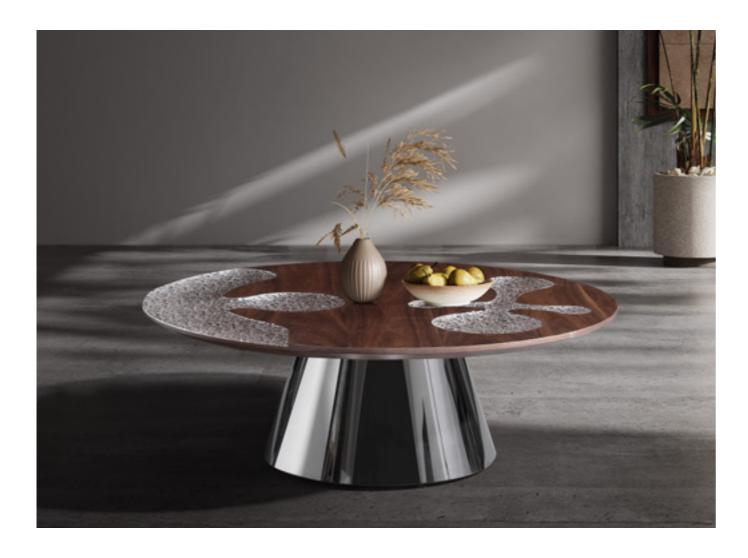

#### LC-285

The round edge design protects the user's safety, simple and exquisite style. The gap of the stone base is tight, and the coffee table is stable and durable, without shaking. The metal texture contrasts with the flat and straight surface of stone, making the product more flexible and fashionable. Durable, interesting shape, make the living room full of style.

圆边的设计保护了使用者安全,简单而不失精致格调。石头底座缝隙紧密,茶几稳固更耐用,不摇晃。金属质感与石头的平直的表面产生一动一静的对比,让得产品灵动起来,更 具时尚感。经久耐用,趣味造型,让客厅充满格调。

#### SIZE:

ASSEMBLY

#### Materials: