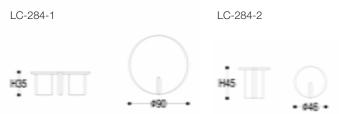

#### LC-259

Each piece of cave stone is different, the simplicity of the cave stone will always make you feel fresh to it! Its materials and raw stone, placed in the living room is a natural piece of art. The surface of this cave stone coffee table is smooth and flat, with irregular distribution of holes. Unregulated triangular shape, size matching, showing a natural beauty, so that ordinary home has an artistic atmosphere.

每一件洞石都不一样,洞石的简约质朴永远让你对它充满新 鲜感! 它的材料和原石,摆在客厅就是一块浑然天成的艺术 品。这款洞石茶几表面光滑平整,孔洞不规则分布,不规制 的三角造型,大小搭配,呈现出自然的美感,让普通的家有 了艺术气息。

#### SIZE:

# Materials: travertine