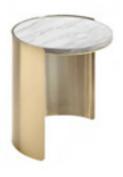

ng BASE: Stainless steel with gold brushed finishing



LC-260

TOP: Stainless steel with gold brushed finishing BASE: Stainless steel with gold brushed finishing



LC-194

TOP: Real marble

BASE: Mild steel with white powder coated



LC-130

TOP: Mild steel with black powder coated BASE: Mild steel with black powder coated



TOP: Stainless steel with gold brushed finishing BASE: Mild steel with black powder coated



LC-197

TOP: Stainless steel with gold finishing BASE: Stainless steel with gold finishing



LC-198

TOP: Mild steel with black powder coated BASE: Mild steel with black powder coated



TOP: Stainless steel with gold brushed finishing BASE: Mild steel with black powder coated



LC-199

TOP: Real marble

BASE: Real marble and Stainless steel with gold brushed finishing



LC-204

TOP: Real marble

BASE: Stainless steel with gold brushed finishing



TOP: Real marble BASE: Stainless steel with gold brushed finishing



LC-136

TOP: Porcelain

BASE: Mild steel with black powder coated



 $LC\mbox{-}202$  TOP: Mild steel with black powder coated and Saddle leather

BASE:Mild steel with black powder coated and Saddle leather



LC-203

TOP: Porcelain

BASE:Mild steel with black powder coated



LC-144

TOP: Stainless steel with gold brushed finishing BASE: Mild steel with wood grain painted



LC-210

TOP: Tempered glass
BASE:Tempered glass



LC-134

TOP: Real marble table top
BASE: Mild steel with black powder coated base

115

# Side Table



LC-271

TOP:Stainless steel
BASE:Stainless steel base.



LC-273

BASE: Gold powder coated low carbon steel



LC-