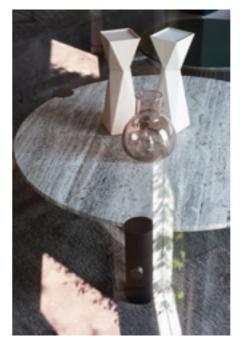

#### LC-282

45

The whole natural cave stone tea table seems to be a touch of the gift of nature. The mesa is shaped like a pebble with rounded edges, displaying the beauty of tranquility and purity. Each natural cave stone has a rich and colorful color and unique texture, holes embellish them, showing the magic charm of nature.

整体天然洞石茶几仿佛是大自然的一抹恩赐。台面如鹅卵石般造型,边缘圆润打磨,展现出静谧与纯净之美。每一块天然洞石都拥有丰富多彩的颜色和独特纹理,孔洞点缀其中,展示着大自然的神奇魅力。

#### LC-283

Coffee table design is very attractive, the whole space infuses new vitality, by solid wood and stainless steel frame, the appearance is clean, natural cave stone panel texture natural fresh, transparent color, environmental health, round-corner design soft line sense, unique modeling stable load-bearing, not only to ensure security, but also show a unique aesthetic sense, the bedroom decoration to a new realm.

咖啡桌设计极具吸引力,整个空间注入新的活力,由实木和不锈钢形成的框架,外观干净利落,天然洞石面板纹理自然清新,色泽通透,环保健康,圆角设计柔了的线条感,独特造型稳固承重,不仅保证了安全性,也展现出独特的美感,将居室装饰提升到一个崭新的境界。