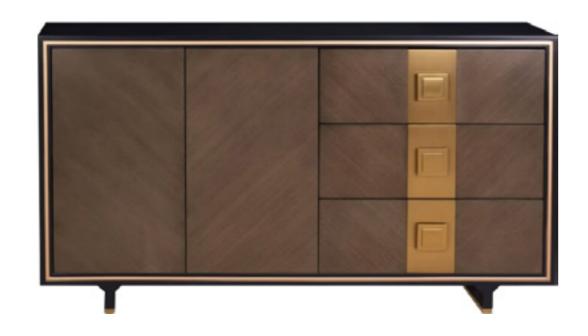

#### LB-11

The sideboard display exquisite wood veneer parquet technology, with stainless steel handle, outlined the elegant flavor of fashion. The stainless steel plating titanium gold design embellishes, has added a touch of shining luster for the dining-side cabinet. This sideboard is a blend of n style and light luxury elements, each detail reflects the ultimate pursuit of quality and design. Its unique technology and elegant appearance make it a highlight of the home space, exudes elegance and fashion.

餐边柜展现出精湛的木皮拼花工艺,配以不锈钢拉手,勾勒 出时尚优雅的韵味。不锈钢电镀钛金的设计点缀,为餐边柜 增添了一抹闪耀光彩。这款餐边柜融合了美式风格与轻奢元 素,每一个细节都体现了对品质和设计的极致追求。其独特 的工艺和优雅的外观使其成为家居空间的亮点,散发着高雅 与时尚的气息。

#### SIZE:

#### Materials:

Wooden countertop, Mild stee foot with stainless steel brushed copper sleeve.