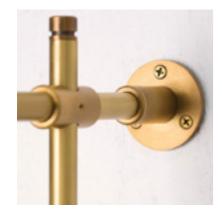

## **CEILING SYSTEM**

Package Volume: 0.5 m<sup>3</sup>

Size: W270xD44xH290cm Package Volume: 0.7 m<sup>3</sup>

WALL MOUNTED SHELVING

FLOOR-TO-CELILING SHELVING

CAN BE FIXED TO THE GROUND

CONCAVE POSITION FOR EASY FIXING

MANY DIFFERENT WAYS OF FIXING

WOODEN CABINETS ARE OPTIONAL

STAINLESS STEEL AND GLASS SHELF SUPPORT

TEMPERED GLASS SHELF SUPPORT

WOOD SHELF SUPPORT