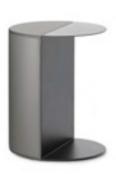

# SMART SIDE TABLE

# LC-205

TOP: Porcelain marble
BASE:Saddle leather and wood base

BASE:Saddle leather and wood base

# LC-207

TOP: Stainless steel with brushed finishing BASE:Saddle leather and wood base