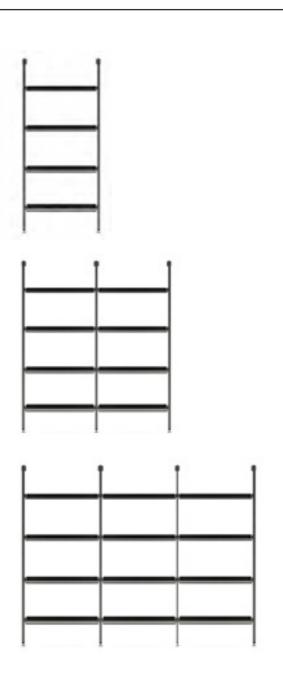

## **SHELVING**

Shelving OPTIONAL COMPONENT

#### W-series

A simple shelf is constructed with the combination of line and surface. Aluminum alloy castings are used at the joints of metal frames. Perfect details of metal, strong and durable, and not easy to be scratched. With glass and wood laminates, it gives him different functions. The size is very flexible and the modularity can be extended indefinitely. Solid wood cabinets can be selected to increase the storage space and make the atmosphere of life more casual. Pay attention to the grasp of the sense of space design and deduce the design aesthetics full of geometric feelings.

以线、面结合构造出简约的置物架。金属框架一层层的叠加,连接处采用铝合金铸件,尺寸标准,稳固性好。金属完美的细节,坚固耐用,而且不易乱花。搭配玻璃与木层板,赋予他不同的使用功能,犹如一件缩小版的现代建筑作品。尺寸非常灵活,模块化可以无限延长。可以选配实木柜子,增加了收纳空间,让生活的氛围更加休闲。用设计诠释对生活的感悟,注重空间设计感的把握,适应多种空间,演绎着充满几何感念的设计美学。

## **WALL SYSTEM**

**H-A-01** 1 Column

Size: W97xD33xH210 cm Package Volume: 0.15 m³

H-A-02 2 Columns

Size: W187xD33xH210cm Package Volume: 0.2 m³

H-A-03 3 Columns

Size: W276xD33xH210cm Package Volume: 0.4 m³ Shelving OPTIONAL COMPONENT

#### H-series

The metal modular design bookcase fully expresses the Italian style. It is a customizable furniture system that can be placed in the center of a room or against a wall, or even in corner versions due to wall or ceiling installation. Thanks to the design of metal shelves and practical containers, its modules are the perfect room dividers for open Spaces. The variable length of the bookshelves and containers completely ADAPTS to the dimensions of any room and allows you to create irregular combinations according to your personal taste, pace design and deduce the design aesthetics full of geometric feelings.

金属模块化设计书柜充分表达了意大利风格。这是一个可定制的家具系统,可以放置在房间的中心或靠墙,甚至在角落版本,由于墙壁或天花板安装。由于金属架子和实用容器的设计,它的模块是开放空间的完美房间分隔物。书架和容器的可变长度完全适应任何房间的尺寸,并允许您根据您的个人品味创建不规则的组合。

## **CEILING SYSTEM**

H-B-01 1 Columns

Size: W97xD33xH290 cm Package Volume: 0.18 m³

H-B-02 2 Columns

Size: W187xD33xH290cm Package Volume: 0.25 m³

H-B-03 3 Columns

Size: W276xD33xH290cm Package Volume: 0.45m³