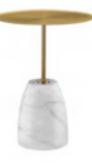

#### LC-099

The proportion of the coffee table has been redesigned. Large and small coffee tables are more beautiful. Dumb black wide and thick frame makes people feel more firm. The simple geometry superimposes the classic cylindrical coffee table. It can be matched with different styles of sofas to meet the needs of most occasions.

采用重新设计的大小比例搭配,哑黑色宽厚的上框让人感觉 更加牢固。简练的几何形状,叠加出经典的圆柱型茶几。可 以搭配不同款式的沙发,满足多数的场合需求。

#### Materials:

Porcelain table top ;Mild steel with black powder coated finishing base.