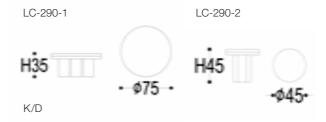

# LC-289

The high and low collision of the size of the coffee table, highlighting the purity of the design and balance of the proportion. The table top edge uses the high design, increased the practicability and the overall stable feeling, the square several solid wood and the stainless steel foot ingenious union, has brought the bright warm visual feeling. Edge of a few transparent glass show, beautiful shape, for the edge of a few added a modern feeling and lightness. Such design not only paid attention to the function, but also paid attention to the aesthetic expression, so that the space more personality and

大小茶几的高低错落碰撞,突显了设计的纯粹感和比例的平衡。台面边缘采用加高设计,增加了实用性和整体的稳定感,方几的实木与不锈钢脚巧妙结合,带来了明亮温馨的视觉感受。边几以透明的玻璃呈现,造型美观,为边几增添了一份现代感和轻盈感。这样的设计既注重了功能性,又注重了美学表达,让空间更加具有个性和魅力。

#### Materials:

Solid wood and Porcelain table tops; Wood stainless steel base.