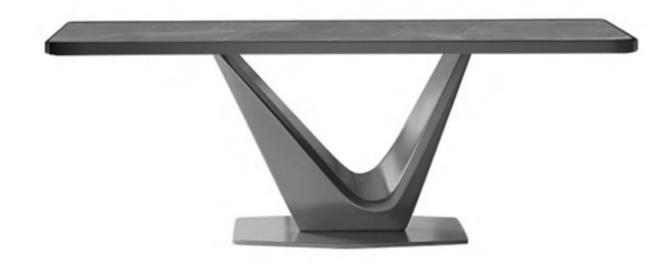

s, build a solid structure.

优美简洁的设计让家具显得更加精致。扁长的金属架表面采用拉丝镀钛金, 显得和谐与安稳。不锈钢框架塑造工艺之美,流光溢彩,坚固耐用,彰显高贵气质。看似简单的材料,制作细节一丝不苟,搭建出牢固的结构。

#### SIZE:



#### Materials:

Porcelain table top; Stainless steel with black brushed finishing base.



Console

# Console

#### LC-216

The striking line of the moon creates a sense of luxury. Brushed stainless steel is used for fingerprint prevention, and the surface is fine brushed. The modern modeling porch is suitable for family and commercial space. Simplify the design to the essence, and create an elegant quality life with solid, steady and easy.

引人注目的月亮线条感, 营造出高级奢华的感觉。拉丝不 锈钢做防指纹工艺, 表面细腻的拉丝。现代感的造型玄关 适合家庭与商用空间。把设计简化到本质, 扎实稳重轻松 打造出高雅的品质生活。

### SIZE:

#### LC-216



#### Materials:

Porcelain table top; Stainless steel with grey brushed finishing base.





LC-208

The smooth contour lines of the metal base outline the full circular arc curve, and the exquisite circular wire drawing on the surface add to the unique taste of the porch table. The stone pattern table top strengthens the sense of metal lines and presents the modern urban style.

金属底座流畅的轮廓条线勾勒饱满圆弧型曲线,表面细腻的 环形拉丝,增添了玄关桌的独特品位。石纹台面,更强化金 属线条感,呈现现代都市之风。

### SIZE:



### Cosole



#### LC-145

Irregular metal shelves support jade like microcrystalline stones. The table surface has a natural arc transition and smooth edges. The metal surface part adopts the hand-made retro technology. Classic colors and elegant lines add to the unique taste of the table. The ethereal combination of slate and metal constructs a fashionable space, which is simple without losing the exquisite style, and e