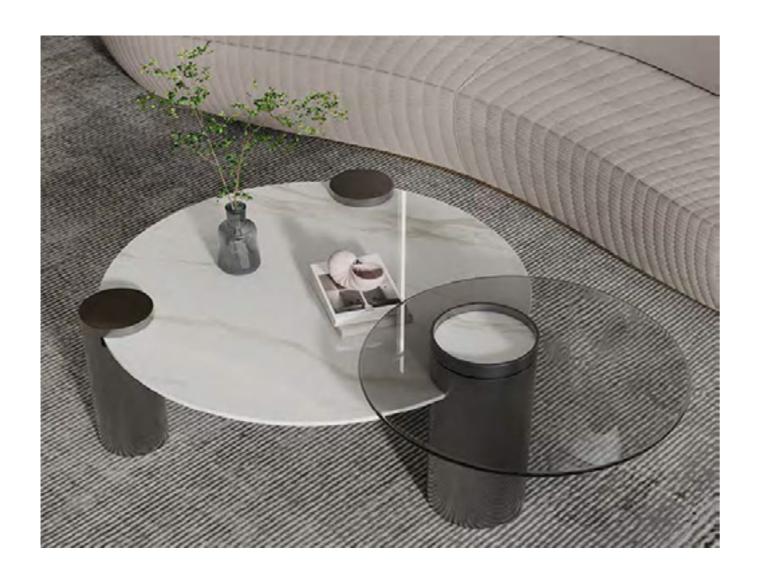

independently.

线条简练,流畅圆润。两种颜色处理,紧密融洽。金色点缀恰到好处,简单而不失精致格调。底座采用碳素钢,外层粉末喷涂,美观又有质感。整体设计呈现简约线条感。举手投足之间都可领略艺术品质融合的美感。大小组合使用或者独立当边几使用都赏心愉目。

#### SIZE:





FULL ASSEMBLY

#### Materials:

Coffee Table

# Coffee Table

#### LC-177

Take artistic style as the consideration in design. The selected rock plate is processed into a smooth shape, and the tripod support is stable and firm without overturning. With additional glass countertops, it gives the home a fashion and artistic beauty. This can appreciate the beautiful design available and extend the relaxed and comfortable life atmosphere.

以艺术风格作为设计中的考量。精选岩板加工成圆顺的形态三脚支撑沉稳牢固不侧翻,搭配额外的玻璃台面,赋予家居一种时尚与艺术之美。这可赏可用的美好设计,延展出放松且舒缓的生活氛围。

#### SIZE:



#### Materials:

Porcelain and glass table top; Stainless steel with black nickel brushed finishing base.





#### LC-183

Inspiration comes from simple life, and every detail is carefully designed. The solid, light and luxurious marble counter top is cleverly divided into three parts, with scattered heights and collision of different thicknesses, showing more layers. The integrated carbon steel bottom is designed based on the principle of tumbler.

灵感来之简约的生活,精心设计每一个细节。坚固轻奢的大理石台面被巧妙的划分成三部分,高低错落,不同厚度相互碰撞,更显层次。一体成型碳素钢几底,运用不倒翁原理设计。

#### SIZE:

H30 H45 W80 • Ø80 •



# Coffee Table

#### LC-172&LC-214

The classic combination of high-bottom coffee table is superimposed with the redesigned size proportion and concise geometric shape. The edge of the large coffee table is polished by arc, with smooth lines. The small side table is flexible and can be matched with different styles of sofas to meet t