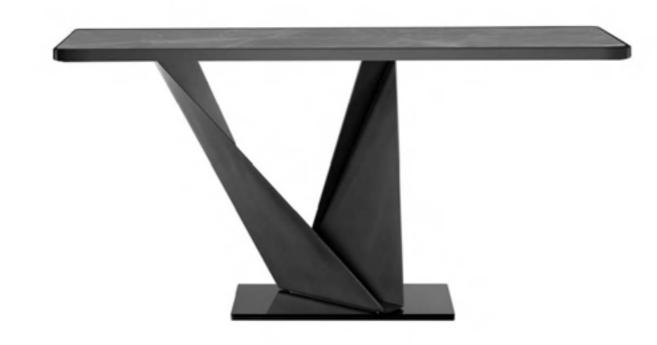

TOP: Porcelain marble
BASE:Saddle leather and wood base





BASE:Saddle leather and wood base



# LC-207

TOP: Stainless steel with brushed finishing BASE:Saddle leather and wood base



# CONSOLE

# Console

#### LC-149

The striking line sense and irregular metal carving enrich the layers. Brushed stainless steel is used as anti-fingerprint technology, which is as new as new for a long time and is not easy to change color. The simple tea table shows taste and vision. The minimalist style can accompany your comfort and long life, and also improve the taste of the living room.

引人注目的线条感,不规制的金属雕刻丰富出层次。拉丝不 锈钢做防指纹工艺,久用如新,不易变色。简约茶几彰显品 味与眼光,极简的风格可以陪伴你的舒适 ,长久生活,也提 升了客厅的品位。

#### SIZE:



#### Materials:

Porcelain table top; Mild steel with black powder coated finishing base.



## Console



#### LC-211

It adopts V three-dimensional shape and smooth contour line to draw full arc curve, which is natural and safe. The gap is tight and natural. The metal part adopts the handmade retro technology. The dining rack makes the environment flexible as a whole.

采用V的立体造型,流畅的轮廓条线勾勒饱满圆弧型曲线,自然并且安全。缝隙紧密,浑然天成。金属部分采用了手工制作的复古做旧工艺。餐架让环境整体灵动起来。

#### SIZE:



# Cosole



#### LC-191

Fashionable and simple, the solid stainless steel plate is laser cut and bent to form, which is durable. Stainless steel weighted tea table base, anti dumping design. The base shape is simplified, the pursuit of simplicity, so that the living room is full of style.

时尚极简,将实心的不锈钢板激光切割后拆弯成型,经久耐用。不锈钢加重的茶几底座,防倾倒设计。底座造型上删繁就简,追求简约,让客厅充满格调。

#### SIZE:



#### Materials:

Porcelain table top; Mild steel with black powde