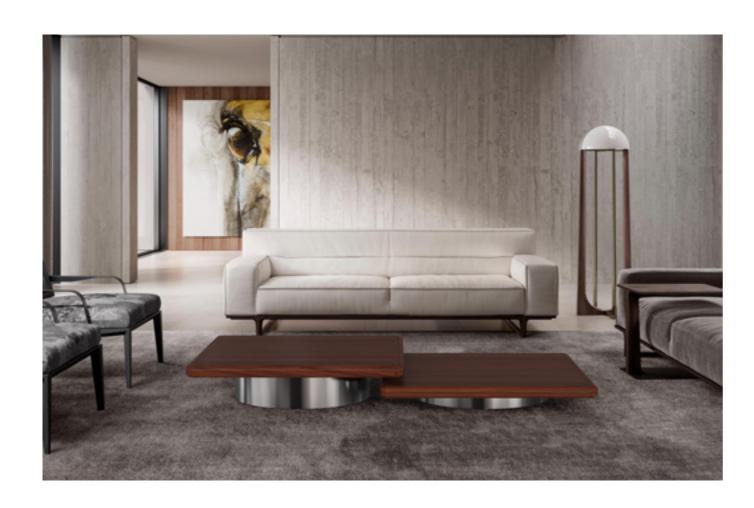

#### LC-232

The coffee table has a stable shape, both square and round, and a variety of materials, including wooden countertops and metal bottoms. The edge of the table with anti-collision treatment, in detail is beyond our imagination - no longer just an accessory to furniture, but with unique characteristics and a sense of fashion.

茶几造型稳重,既有方形又有圆形,材质多样,包括木质台面、金属底架。台面的边缘采用防撞处理, 在细节上更是超越了我们的想象——不再只是家具的附属品,而是具有独特特点和时尚感的存在。

#### SIZE:

#### Materials:

Solid wood table top; Stainless steel with brushed finishing base.

LC-233

The appearance of the combined coffee table makes a coffee table can adapt to different sizes of sofas, increasing the flexibility of living space; Excellent coffee tables can even exceed the charm of other main furniture and instantly attract our attention.

组合式茶几的出现使得一款茶几可以适应不同大小的沙发, 增加了居室空间的灵活性; 优秀的茶几甚至能够超过其他主要家具的魅力,瞬间吸引我们的注意力。