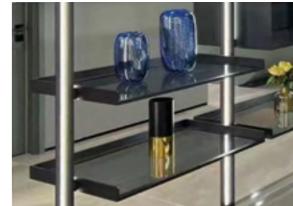

## **SHELVING**

Shelving OPTIONAL COMPONENT

#### W-series

A simple shelf is constructed with the combination of line and surface. Aluminum alloy castings are used at the joints of metal frames. Perfect details of metal, strong and durable, and not easy to be scratched. With glass and wood laminates, it gives him different functions. The size is very flexible and the modularity can be extended indefinitely. Solid wood cabinets can be selected to increase the storage space and make the atmosphere of life more casual. Pay attention to the grasp of the sense of space design and deduce the design aesthetics full of geometric feelings.

以线、面结合构造出简约的置物架。金属框架一层层的叠加,连接处采用铝合金铸件,尺寸标准,稳固性好。金属完美的细节,坚固耐用,而且不易乱花。搭配玻璃与木层板,赋予他不同的使用功能,犹如一件缩小版的现代建筑作品。尺寸非常灵活,模块化可以无限延长。可以选配实木柜子,增加了收纳空间,让生活的氛围更加休闲。用设计诠释对生活的感悟,注重空间设计感的把握,适应多种空间,演绎着充满几何感念的设计美学。