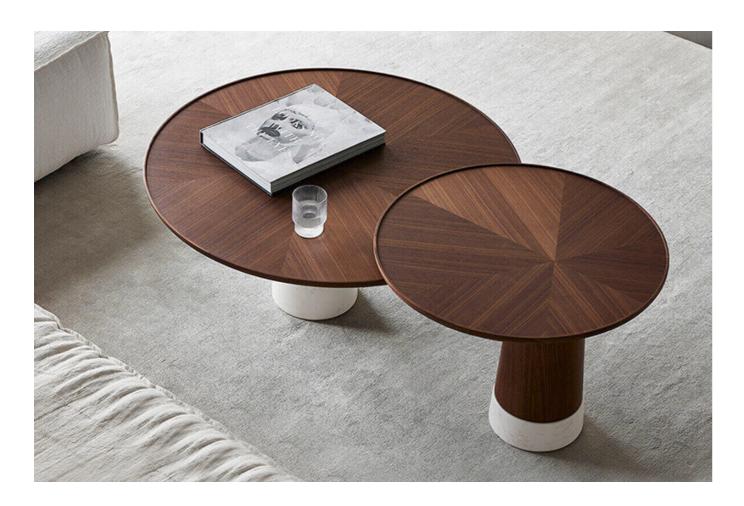

eauty of real logs, simple and light design is very attractive. The widening desktop design is convenient to place the daily necessities, while the edge of the raised processing played a protective role, for the coffee table added a sense of hierarchy. The pedestal is matched with a column marble, increased the bottom weight, enhanced the overall stability. This kind of creative design not only pays attention to the practicability, but also pursues the esthetic feeling, lets the tea table become the bright spot in the space, displays the elegance and the quality.

这茶几展现典雅优雅的风范。胡桃木面展示了真实原木的自然之美,简约轻盈的设计感十分吸引人。加宽的桌面设计方便放置日常用品,而边缘的加高处理起到了防护作用,为茶几增添了一份层次感。底座搭配一个圆柱大理石,增加了底部的重量,提升了整体的稳定性。这种创意设计既注重实用性,又追求美感,让茶几成为空间中的亮点,展现出高雅与品质。

#### SIZE:



#### Materials:

Solid wood countertop; Marble base.





#### LC-292

This kind of medieval style tea table has adopted the special-shaped surface design, three pedestal stable support, displays the intense individuality and the level feeling. It emphasizes the originality of the form and function of the solution, and the raised top adds to its unique charm. The old and heavy feeling of the surface of the coffee table endows the space with unique cultural charm and artistic appreciation. Such a design so that the space is full of a sense of history and taste, become the focus of attention in the space.

这款中古风茶几采用了异形面设计,三个脚架稳固支撑,展现出强烈的个性和层次感。它强调了形式和功能解决方案的原创性,顶部凸起的设计增添了其独特魅力。茶几表面的陈旧感和厚重感赋予了空间独特的文化韵味和艺术观赏性。这样的设计让空间充满了历史感和品位,成为空间中引人注目的焦点。

#### SIZE:



Materials:
Real travertine.





The oval-shaped table table is cleverly designed, showing i