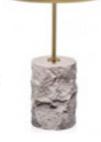

#### LC-083

The natural stone base is made from different high-quality mines all over the world. It is delicate and has texture, and the stability of the tea table is guaranteed. The table surface shall be polished smoothly to prevent collision. Perfect details of metal, strong and durable, and not easy to be scratched. Fashionable and simple, suitable for matching sofas of various styles