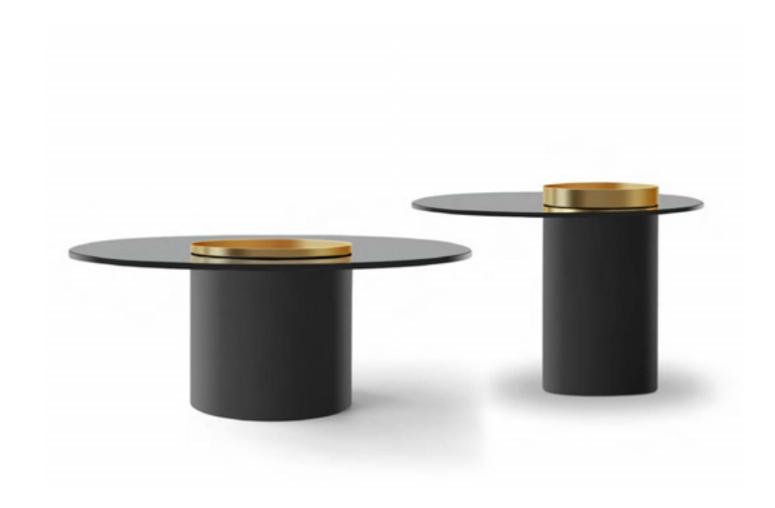

#### LC-185

Abandon the traditional and bulky contour, the minimalist line, full of creative personality. The concave humanized design of the coffee table table can effectively prevent the objects on the table from sliding. With the color matching of fashion, art and natural temperament are integrated into life, and the power of simple beauty is also brought. Clean and fashionable, whether used alone or in combination, to create a new modern living room.

摒弃传统而笨重的轮廓, 极简线条, 充满创意个性。茶几台面采用凹面的人性化设计,能有效避免桌面的物体滑落。选用潮流配色, 艺术与自然的气质融入生活, 还来简洁之美的力量。干净时尚, 无论是单独使用, 还是组合,打造全新现代居室。

#### Materials:

Tempered glass table top; Mild steel with black powder coated finishing base.