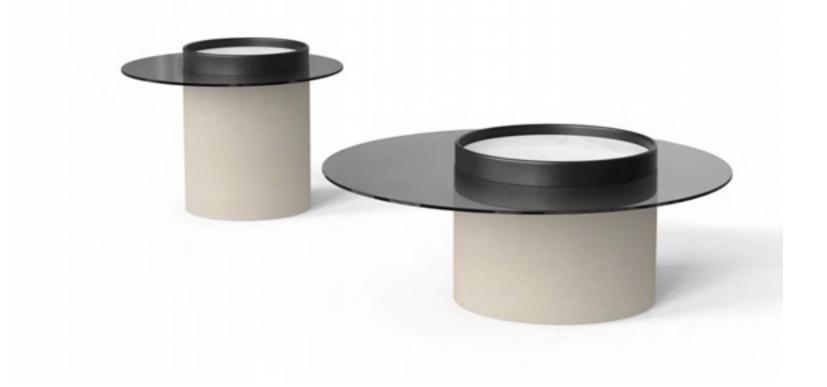

#### LC-239

The base of the coffee table is wrapped in saddle leather, which is not only delicate and soft in texture, but also rich in noble luster. Every inch of material is carefully selected, and the coffee table created is the choice of quality, both in appearance and practicality.

茶几底座采用马鞍皮革包裹,不仅质感细腻柔软,而且富有 高贵的光泽感。每一寸材料都是精心挑选,打造出的茶几无 论是外观还是实用性都是品质之选。

#### SIZE:

#### Materials:

Solid wood table top; Saddle leather base.