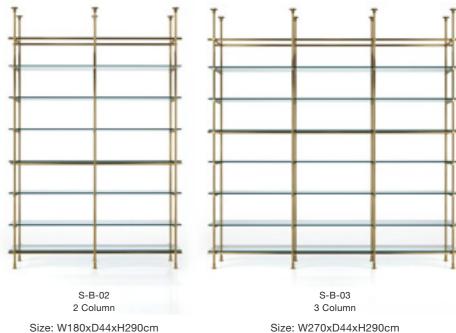

## **CEILING SYSTEM**

H-B-01 1 Columns

Size: W97xD33xH290 cm Package Volume: 0.18 m³

H-B-02 2 Columns

Size: W187xD33xH290cm Package Volume: 0.25 m³

H-B-03 3 Columns

Size: W276xD33xH290cm Package Volume: 0.45m³

## **CEILING SYSTEM**

Package Volume: 0.5 m<sup>3</sup>

Size: W270xD44xH290cm Package Volume: 0.7 m<sup>3</sup>

WALL MOUNTED SHELVING

FLOOR-TO-CELILING SHELVING

CAN BE FIXED TO THE GROUND

CONCAVE POSITION FOR EASY FIXING