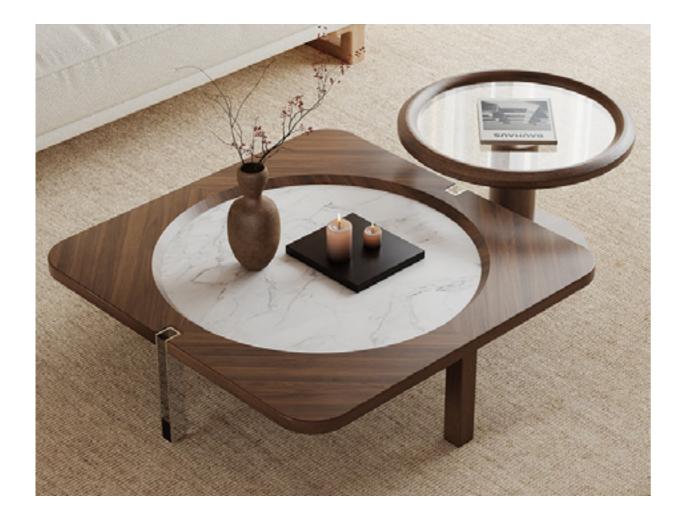

# LC-289

The high and low collision of the size of the coffee table, highlighting the purity of the design and balance of the proportion. The table top edge uses the high design, increased the practicability and the overall stable feeling, the square several solid wood and the stainless steel foot ingenious union, has brought the bright warm visual feeling. Edge of a few transparent glass show, beautiful shape, for the edge of a few added a modern feeling and lightness. Such design not only paid attention to the function, but also paid attention to the aesthetic expression, so that the space more personality and

大小茶几的高低错落碰撞,突显了设计的纯粹感和比例的平衡。台面边缘采用加高设计,增加了实用性和整体的稳定感,方几的实木与不锈钢脚巧妙结合,带来了明亮温馨的视觉感受。边几以透明的玻璃呈现,造型美观,为边几增添了一份现代感和轻盈感。这样的设计既注重了功能性,又注重了美学表达,让空间更加具有个性和魅力。

#### Materials:

Solid wood and Porcelain table tops; Wood stainless steel base.