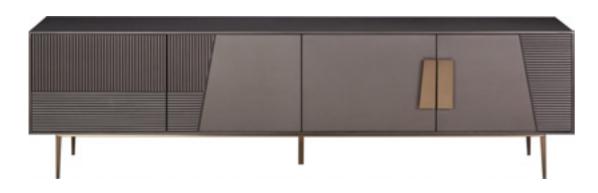

ainless steel brushed copper sleeve.





#### LB-02

TV Cabinet

This TV cabinet with Dubai Limestone Board made of countertops, bright gray paint and green nice wood skin constitute the cabinet, as well as black titanium metal feet for the foot, showing the noble and luxurious design style. Its surface simple and generous, pay attention to rational design, weather-resistant steel painted door with metal handle, both convenient and practical without losing taste. Show the ultimate pursuit of quality, highlighting the perfect interpretation of modern lifestyle.

这款电视柜以迪拜灰岩板制成的台面、亮光灰烤漆和青尼斯木皮构成的柜身,以及镀黑钛五金脚为底脚,展现出高贵奢华的设计风格。其表面简洁大方,注重理性设计,耐候钢色漆门配备金属手柄,既方便实用又不失品味。展现出对品质的极致追求,彰显了对现代生活方式的完美诠释。

#### SIZE:

| LB-02 |        |
|-------|--------|
| H43   | D46    |
|       | - W240 |

# TV Cabinet



#### LB-09

This TV cabinet with smooth minimalist line aesthetic design, showing a low-key luxury style, the pursuit of good looks and quality. Have Super Storage Space, easy to meet the daily needs of storage. Metal handle design is both luxury and fashion, so that push and pull more convenient. The strong bearing capacity of the metal cabinet feet ensures its stability and durability, and adds solid support to the furniture. This kind of TV cabinet not only pays attention to the appearance design delicacy and the fashion, has also considered the practicality and the function.

这款电视柜以流畅的极简线条美学设计,展现出一种低调的 奢华风格,追求高颜值和品质。拥有超大的储物空间,轻松 满足日常的储物需求。金属拉手设计既轻奢又时尚,让推拉 更加便捷。金属柜脚的承重力强,保证了其稳固耐用的特 性,为家具增添了坚实的支撑。这款电视柜不仅注重外观设 计的精致与时尚,更兼顾了实用性和功能性。

#### SIZE:



#### Materials:

Wooden countertop, stain