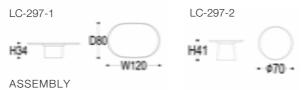

#### LC-297

The unique design of this set of wabi sabi tea tables, with the slightly raised edge of the table top, not only prevents small items from slipping off, but also increases the use area, making it extremely aesthetic and practical. Long coffee table shows the texture and texture of natural wood, showing a beautiful and irregular pattern. Side several uses the baking paint panel, has the good waterproof and the high hardness, the antifouling is strong. Tea table overall color saturation is high, for the space into a dynamic and warm atmosphere. Let the home space glow out of the ordinary unique charm.

这组侘寂风茶几设计独具匠心,台面边缘微微凸起的独特设计不仅防止小物品滑落,还增大了使用面积,极具美感和实用性。长茶几展现天然木皮的纹理和质感,呈现出美丽而不规则的图案。边几采用烤漆面板,具有良好的防水性和高硬度,抗污性强。茶几整体颜色饱和度高,为空间注入了一份活力和温暖的氛围。让家居空间焕发出与众不同的独特魅力。

#### Materials:

Wooden countertop and base.

39 40