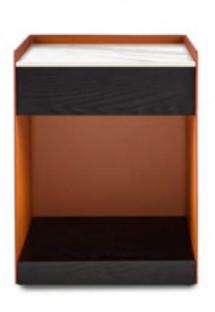

#### Side Table

#### LC-083

The natural stone base is made from different high-quality mines all over the world. It is delicate and has texture, and the stability of the tea table is guaranteed. The table surface shall be polished smoothly to prevent collision. Perfect details of metal, strong and durable, and not easy to be scratched. Fashionable and simple, suitable for matching sofas of various styles