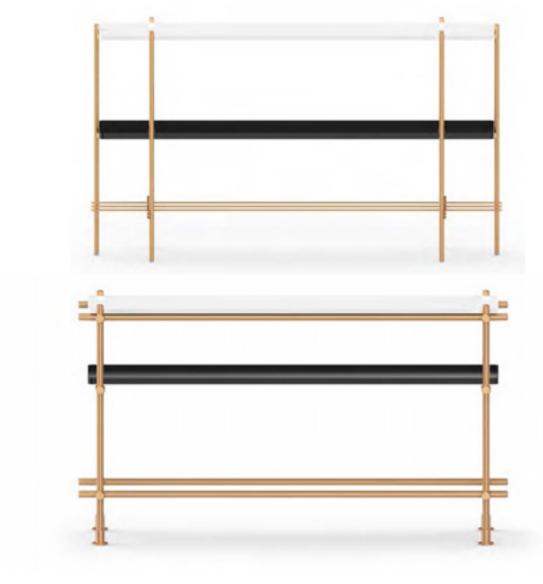

#### Console

#### LC-142 & LC-143

The tripod is made of high-quality stainless steel. The geometric lines are combined horizontally and vertically, like an excellent architectural work. The metal link embellishment is just right, sending out elegant temperament in a simple attitude. The selected Microcrystalline stone is delicate and smooth, and the table surface is polished smoothly to prevent collision, protect your and your family's health, and highlight the modern light luxury temperament. Adhering to the light luxury style, improve the sense of space level and build a fashionable space.

脚架采用优质不锈钢制作。几何线条横、竖组合,像一个优秀的建筑作品。金属链接点缀恰到好处以简约姿态散发高雅气质。甄选的微晶石细腻光滑,台面圆滑打磨,防止磕碰,保护您和家人的健康,凸显现代轻奢气质。秉承轻奢风格,提升空间层次感构筑富有时尚感的空间。

#### SIZE:

#### Materials:

Porcelain table top; Stainless steel with grey brushed finishing base.