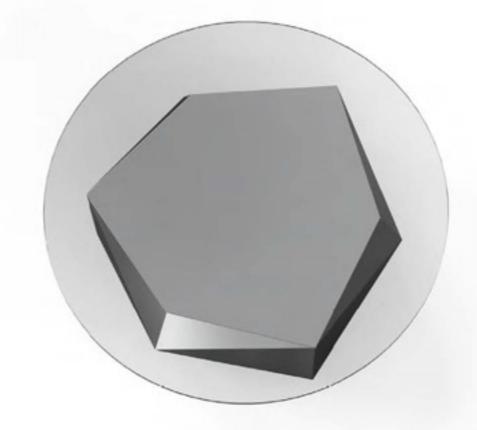

#### LC-152

Natural stone, which has evolved for a long time in the natural environment, has a unique texture. Selected from many marbles, carefully screened out the detailed parts, and each one presented has an extraordinary texture. On the surface of high-quality stainless steel, an innovative 3D bending process is used to strengthen the sense of metal lines and demonstrate the design aesthetics full of geometric feelings. There is no gap at the edge. Keep improving the details.

天然石材,在自然环境长时间演变,纹理独具一格。于众多 大理石中挑选,悉心筛选出细致的部分,呈现的每一件都有 着不凡的质感。

在优质的不锈钢材表面采用创新3D拆弯工艺,更强化金属线条感,演绎着充满几何概念的设计美学。边缘没有缝隙。细节精益求精。