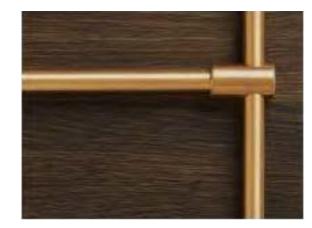

#### W-series

A simple shelf is constructed with the combination of line and surface. Aluminum alloy castings are used at the joints of metal frames. Perfect details of metal, strong and durable, and not easy to be scratched. With glass and wood laminates, it gives him different functions. The size is very flexible and the modularity can be extended indefinitely. Solid wood cabinets can be selected to increase the storage space and make the atmosphere of life more casual. Pay attention to the grasp of the sense of space design and deduce the design aesthetics full of geometric feelings.

以线、面结合构造出简约的置物架。金属框架一层层的叠加,连接处采用铝合金铸件,尺寸标准,稳固性好。金属完美的细节,坚固耐用,而且不易乱花。搭配玻璃与木层板,赋予他不同的使用功能,犹如一件缩小版的现代建筑作品。尺寸非常灵活,模块化可以无限延长。可以选配实木柜子,增加了收纳空间,让生活的氛围更加休闲。用设计诠释对生活的感悟,注重空间设计感的把握,适应多种空间,演绎着充满几何感念的设计美学。

Wood laminate or Tempered glass . The pipes are made of Stainless steel with gold brushed finishing. The links are made of solid aluminum alloy.

Oxidized Oak + Brass

Silvered Oak + Gun Metal