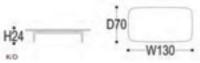

#### LC-181

Simple shape, as new as ever. The curved surface of the table has a natural transition, and the edge is smooth. The ethereal combination of slate and metal creates a fashionable space. It is simple without losing its delicate style, and exudes elegant temperament with a simple attitude.

简约的造型,久用如新。台面弧形过渡自然,边缘顺滑岩板与金属的空灵组合,构筑富有时尚感的空间,简单而不失精 致格调,以简约姿态散发高雅气质。

#### SIZE:

#### Materials:

Solid wood table top; Saddle leather base.