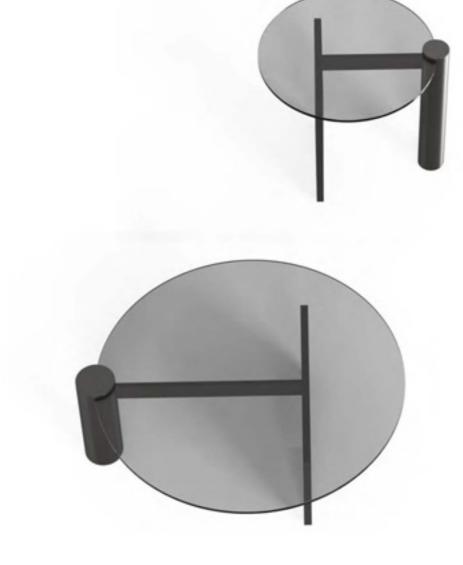

### LC-171

The glass surface penetrates the wooden tripod without unnecessary decoration. The combination of the two materials is beautiful and has a sense of texture. The smooth lines of the solid wooden seat have a sense of design. It is almost unforgettable and is the ideal choice for modern simple style.

玻璃表面贯穿木脚架,没有多余的装饰,把两种材质组合在 一起,美观又有质感,实木座流畅的线条极具设计感。几乎 让人过目不忘,是现代简约风格的理想选择。

#### SIZE:

LC-171-1

#### Materials:

Tempered glass table top; Wood base.