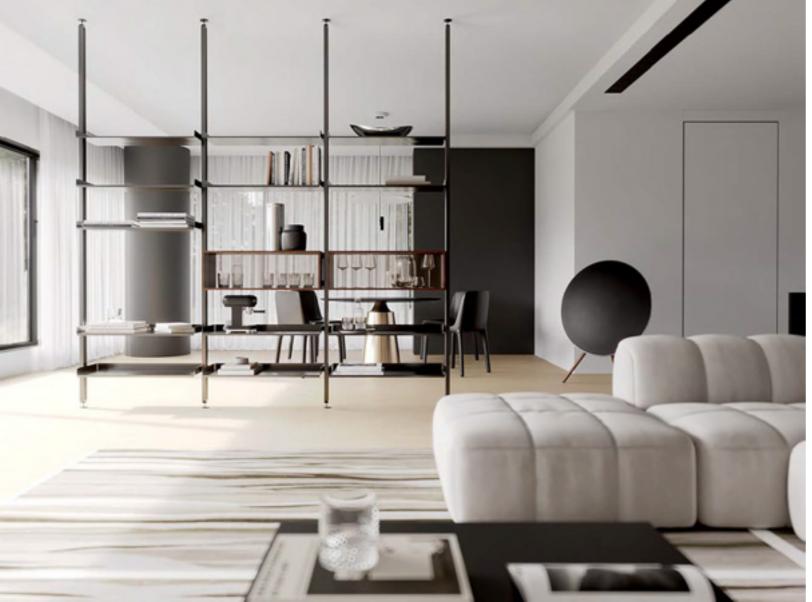

## **SHELVING**

Shelving OPTIONAL COMPONENT

#### W-series

A simple shelf is constructed with the combination of line and surface. Aluminum alloy castings are used at the joints of metal frames. Perfect details of metal, strong and durable, and not easy to be scratched. With glass and wood laminates, it gives him different functions. The size is very flexible and the modularity can be extended indefinitely. Solid wood cabinets can be selected to increase the storage space and make the atmosphere of life more casual. Pay attention to the grasp of the sense of space design and deduce the design aesthetics full of geometric feelings.

以线、面结合构造出简约的置物架。金属框架一层层的叠加,连接处采用铝合金铸件,尺寸标准,稳固性好。金属完美的细节,坚固耐用,而且不易乱花。搭配玻璃与木层板,赋予他不同的使用功能,犹如一件缩小版的现代建筑作品。尺寸非常灵活,模块化可以无限延长。可以选配实木柜子,增加了收纳空间,让生活的氛围更加休闲。用设计诠释对生活的感悟,注重空间设计感的把握,适应多种空间,演绎着充满几何感念的设计美学。

## **WALL SYSTEM**

**H-A-01** 1 Column

Size: W97xD33xH210 cm Package Volume: 0.15 m³

H-A-02 2 Columns

Size: W187xD33xH210cm Package Volume: 0.2 m³

H-A-03 3 Columns

Size: W276xD33xH210cm Package Volume: 0.4 m³ Shelving OPTIONAL COMPONENT

#### H-series

The metal modular design bookcase fully expresses the Italian style. It is a customizable furniture system that can be placed in the center of a room or against a wall, or even in corner versions due to wall or ceiling installation. Thanks to the design of metal shelves and practical containers, its modules are the perfect room dividers for open Spaces. The variable length of the bookshelves and containers completely ADAPTS to the dimensions of any room and allows you to create irregular combinations according to your personal taste, pace design and deduce the design aesthetics full of geometric feelings.