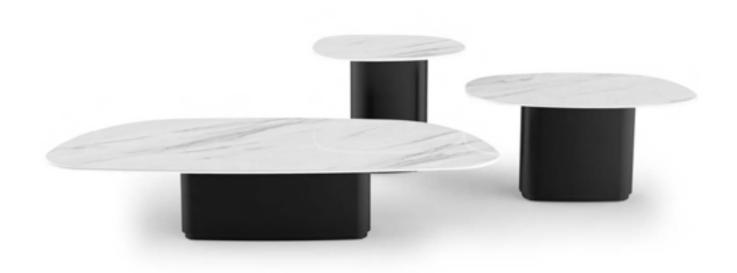

#### LC-094

The inspiration of the table comes from the pebbles washed by the lake for a long time. The edge of the table is polished with full circular arc, which reflects the natural soft and smooth transition of the stone and prevents injury during collision. The combination of high and low tea tables can be placed freely and matched freely, with a great sense of spatial hierarchy.

台面的灵感来源于湖边长期湖水冲刷的鹅卵石。台边缘采用饱满圆弧型打磨,体现出石头天然软滑过渡,防止磕碰时受伤。高低茶几组合,可随意摆放,自由搭配,极具空间层次感。

#### Materials:

Porcelain table top; Mild steel with black powder coated finishing base.