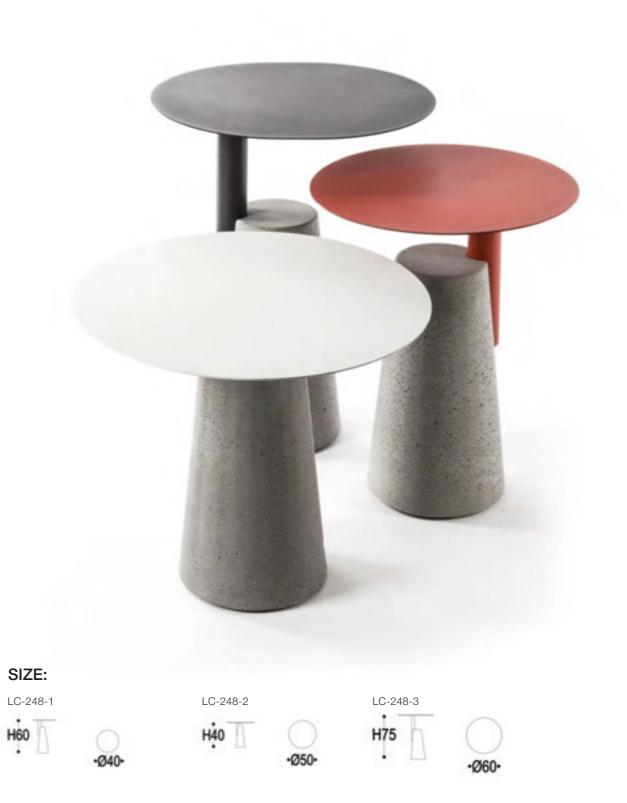

TOP: Real marble table top
BASE: Mild steel with black powder coated base

115

# Side Table



LC-271

TOP:Stainless steel
BASE:Stainless steel base.



LC-273

BASE: Gold powder coated low carbon steel



LC-272

BASE: Mild steel with black powder coated



LC-274

TOP:Mild steel with black powder coated BASE: Mild steel with black powder coated



LC-245

TOP: Solid wood

BASE:BASE: Stainless steel with gold brushed finishing



LC-224

TOP: Stainless steel with gold brushed finishing BASE: Real marble.



LC-195
TOP: Mild steel with black powder coated



LC-196

TOP: Stainless steel with gold brushed finishing BASE: Real marble.



LC-242
TOP: Solid wood
BASE: BASE: Real marble.



LC-243

TOP: Solid wood

BASE:Stainless steel with gold brushed finishing

117

Side Table (OUTDOOR)





### Materials:

Mild steel with powder coated finishing table top, cement base.

# SMART SIDE TABLE



# LC-205

TOP: Porcelain marble
BASE:Saddle leather and wood base





BASE:Saddle leather and wood base



# LC-207

TOP: Stainless steel with brushed finishing BASE:Saddle leather and wood base



# CONSOLE

# Console

#### LC-149

The striking line sense and irregular metal carving enrich the layers. Brushed stainless steel is used as anti-fingerprint technology, which is as new as new for a long time and is not easy to change color. The simple tea table shows taste and vision. The minimalist style can accompany your comfort and long life, and also improve the taste of the living room.

引人注目的线条感,不规制的金属雕刻丰富出层次。拉丝不 锈钢做防指纹工艺,久用如新,不易变色。简约茶几彰显品 味与眼光,极简的风格可以陪伴你的舒适 ,长久生活,也提 升了客厅的品位。

#### S