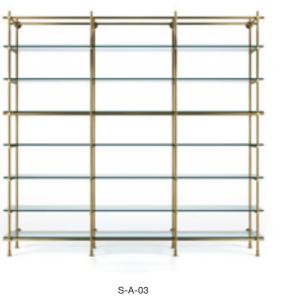

3 Column

## **CEILING SYSTEM**

Package Volume: 0.5 m<sup>3</sup>

Size: W270xD44xH290cm Package Volume: 0.7 m<sup>3</sup>

WALL MOUNTED SHELVING

FLOOR-TO-CELILING SHELVING

CAN BE FIXED TO THE GROUND

CONCAVE POSITION FOR EASY FIXING