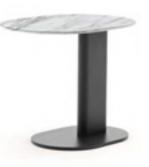

#### LC-153

The round edge design protects the user's safety and is simple without losing he delicate style. The gap between the stone base is tight, and the tea table is stable and durable without shaking. The contrast between the metal texture and the straight surface of the stone makes the product more flexible and fashionable. The simple geometric shape superimposes the classical cylindrical tea table. It can be matched with sofas of different styles to meet the needs of most occasions.

圆边的设计保护了使用者安全,简单而不失精致格调。石头底座缝隙紧密,茶几稳固更耐用,不摇晃。金属质感与石头的平直的表面产生一动一静的对比,使得产品灵动起来,更具时尚感阿。简练的几何形状,叠加出经典的圆柱型茶几。可以搭配不同款式的沙发,满足多数的场合需求。

#### SIZE:

#### Materials:

11