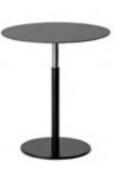

# **COFFEE TABLE**

10

# Coffee Table

#### LC-152

Natural stone, which has evolved for a long time in the natural environment, has a unique texture. Selected from many marbles, carefully screened out the detailed parts, and each one presented has an extraordinary texture. On the surface of high-quality stainless steel, an innovative 3D bending process is used to strengthen the sense of metal lines and demonstrate the design aesthetics full of geometric feelings. There is no gap at the edge. Keep improving the details.

天然石材,在自然环境长时间演变,纹理独具一格。于众多 大理石中挑选,悉心筛选出细致的部分,呈现的每一件都有 着不凡的质感。

在优质的不锈钢材表面采用创新3D拆弯工艺,更强化金属线条感,演绎着充满几何概念的设计美学。边缘没有缝隙。细节精益求精。

#### SIZE:

#### Materials:

Porcelain table top; Stainless steel with gold brushed finishing and real marble base.