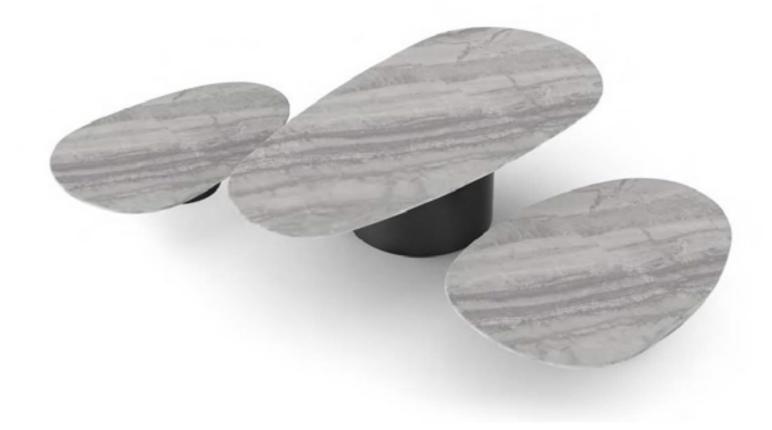

#### LC-112

The inspiration of the table comes from the pebbles washed by the lake. The edge of the table is polished with full circular arc, which reflects the natural soft and smooth transition of the stone and prevents injury during collision. The size is scattered, which can be placed freely and matched freely, with a great sense of spatial hierarchy. The rock board table is light, and several convergent and beautiful contours and beautiful proportions support the spatial structure line.

台面的灵感来源于湖边长期湖水冲刷的鹅卵石。台边缘采用 饱满圆弧型打磨,体现出石头天然软滑过渡,防止磕碰时受 伤。大小高矮错落有致,可随意摆放,自由搭配,极具空间 层次感。岩板台面轻盈,几座收敛的清秀轮廓和优美比例撑 起空间构线。

#### SIZE:

#### LC-094

The inspiration of the table comes from the pebbles washed by the lake for a long time. The edge of the table is polished with full circular arc, which reflects the natural soft and smooth transition of the stone and prevents injury during collision. The combination of high and low tea tables can be placed freely and matched freely, with a great sense of spatial hierarchy.

台面的灵感来源于湖边长期湖水冲刷的鹅卵石。台边缘采用饱满圆弧型打磨,体现出石头天然软滑过渡,防止磕碰时受伤。高低茶几组合,可随意摆放,自由搭配,极具空间层次感。