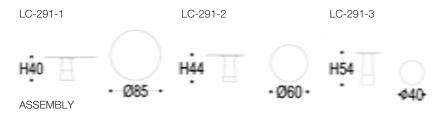

#### LC-291

The coffee table shows elegance and elegance. Walnut Wood surface shows the natural beauty of real logs, simple and light design is very attractive. The widening desktop design is convenient to place the daily necessities, while the edge of the raised processing played a protective role, for the coffee table added a sense of hierarchy. The pedestal is matched with a column marble, increased the bottom weight, enhanced the overall stability. This kind of creative design not only pays attention to the practicability, but also pursues the esthetic feeling, lets the tea table become the bright spot in the space, displays the elegance and the quality.

这茶几展现典雅优雅的风范。胡桃木面展示了真实原木的自然之美,简约轻盈的设计感十分吸引人。加宽的桌面设计方便放置日常用品,而边缘的加高处理起到了防护作用,为茶几增添了一份层次感。底座搭配一个圆柱大理石,增加了底部的重量,提升了整体的稳定性。这种创意设计既注重实用性,又追求美感,让茶几成为空间中的亮点,展现出高雅与品质。

#### SIZE:

#### Materials:

Solid wood countertop; Marble base.