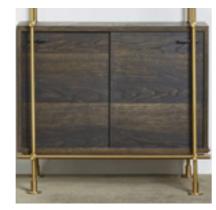

## **WALL SYSTEM**

**H-A-01** 1 Column

Size: W97xD33xH210 cm Package Volume: 0.15 m³

H-A-02 2 Columns

Size: W187xD33xH210cm Package Volume: 0.2 m³

H-A-03 3 Columns

Size: W276xD33xH210cm Package Volume: 0.4 m³ Shelving OPTIONAL COMPONENT

#### H-series

The metal modular design bookcase fully expresses the Italian style. It is a customizable furniture system that can be placed in the center of a room or against a wall, or even in corner versions due to wall or ceiling installation. Thanks to the design of metal shelves and practical containers, its modules are the perfect room dividers for open Spaces. The variable length of the bookshelves and containers completely ADAPTS to the dimensions of any room and allows you to create irregular combinations according to your personal taste, pace design and deduce the design aesthetics full of geometric feelings.

金属模块化设计书柜充分表达了意大利风格。这是一个可定制的家具系统,可以放置在房间的中心或靠墙,甚至在角落版本,由于墙壁或天花板安装。由于金属架子和实用容器的设计,它的模块是开放空间的完美房间分隔物。书架和容器的可变长度完全适应任何房间的尺寸,并允许您根据您的个人品味创建不规则的组合。