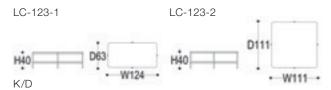

#### LC-123

The coffee table is large in size, vigorous, atmospheric and flexible, and can adapt to a variety of spaces. The first layer adopts gray high-grade semi transparent glass to bring a light floating feeling. Light and shadow projection can brighten the second layer. The bottom layer is made of marble imported from Italy, with natural texture, exquisite workmanship details, warmth and rationality. Double layer open storage design, free storage, arc transition at edges and corners, not easy to scratch clothes and avoid daily collision. Stainless steel dumb gold tripod for strong and stable support.

茶几尺寸宽大,雄浑大气而灵活多变,适应多种空间。第一层采用灰色高档半透光玻璃,带来轻盈浮感。光影投射,更能提亮二层。底层选用意大利进口大理石,纹理天然,做工细节精湛,温性而理性。双层开放式收纳设计,储物自由,边角圆弧过渡,不易勾刮衣物,避免日常磕碰。不锈钢哑金色脚架,带来强有力的稳定支撑。

#### SIZE:

#### Materials:

Porcelain table top; Stainless steel with titanium black brushed finishing base.

#### LC-123

Round double-layer coffee table, light luxury and fashionable design, never tired of seeing, transparent visual feeling, suitable for a variety of different scenes. Gray high-grade semi transparent glass is adopted to bring light floating feeling. Double layer open storage design, double the storage space, take and put at any time, stainless steel dumb gold tripod, bringing strong and stable support. The grey glass is more like an exquisite decoration in the home space.

圆型双层茶几, 轻奢时尚的设计百看不厌, 通透的视觉感受,适合多种不同场景。采用灰色高档半透光玻璃,带来轻盈浮感。双层开放式收纳设计, 置物空间大一倍, 随拿随放,不锈钢哑金色脚架,带来强有力的稳定支撑。灰色的玻璃几面更像是居家空间里一件精美摆设。

#### Materials:

Tempered glass table top; Stainless steel with gold brushed finishing base.

LC-294