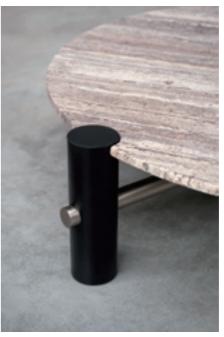

#### LC-282

45

The whole natural cave stone tea table seems to be a touch of the gift of nature. The mesa is shaped like a pebble with rounded edges, displaying the beauty of tranquility and purity. Each natural cave stone has a rich and colorful color and unique texture, holes embellish them, showing the magic charm of nature.

整体天然洞石茶几仿佛是大自然的一抹恩赐。台面如鹅卵石般造型,边缘圆润打磨,展现出静谧与纯净之美。每一块天然洞石都拥有丰富多彩的颜色和独特纹理,孔洞点缀其中,展示着大自然的神奇魅力。

#### LC-283

Coffee table design is very attractive, the whole space infuses new vitality, by solid wood and stainless steel frame, the appearance is clean, natural cave stone panel texture natural fresh, transparent color, environmental health, round-corner design soft line sense, unique modeling stable load-bearing, not only to ensure security, but also show a unique aesthetic sense, the bedroom decoration to a new realm.

咖啡桌设计极具吸引力,整个空间注入新的活力,由实木和不锈钢形成的框架,外观干净利落,天然洞石面板纹理自然清新,色泽通透,环保健康,圆角设计柔了的线条感,独特造型稳固承重,不仅保证了安全性,也展现出独特的美感,将居室装饰提升到一个崭新的境界。