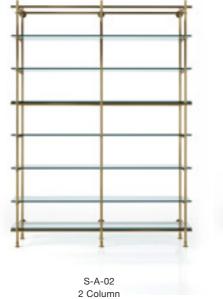

## **WALL SYSTEM**

1 Column Size: W90xD50xH245 cm Package Volume: 0.25 m<sup>3</sup>

S-A-01

Size: W180xD50xH245cm Package Volume: 0.47 m<sup>3</sup>

Size: W270xD50xH245cm Package Volume: 0.65 m<sup>3</sup>