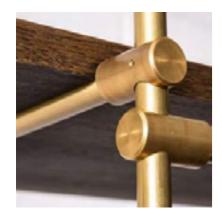

#### W-series

A simple shelf is constructed with the combination of line and surface. Aluminum alloy castings are used at the joints of metal frames. Perfect details of metal, strong and durable, and not easy to be scratched. With glass and wood laminates, it gives him different functions. The size is very flexible and the modularity can be extended indefinitely. Solid wood cabinets can be selected to increase the storage space and make the atmosphere of life more casual. Pay attention to the grasp of the sense of space design and deduce the design aesthetics full of geometric feelings.

以线、面结合构造出简约的置物架。金属框架一层层的叠加,连接处采用铝合金铸件,尺寸标准,稳固性好。金属完美的细节,坚固耐用,而且不易乱花。搭配玻璃与木层板,赋予他不同的使用功能,犹如一件缩小版的现代建筑作品。尺寸非常灵活,模块化可以无限延长。可以选配实木柜子,增加了收纳空间,让生活的氛围更加休闲。用设计诠释对生活的感悟,注重空间设计感的把握,适应多种空间,演绎着充满几何感念的设计美学。

#### H-series

The metal modular design bookcase fully expresses the Italian style. It is a customizable furniture system that can be placed in the center of a room or against a wall, or even in corner versions due to wall or ceiling installation. Thanks to the design of metal shelves and practical containers, its modules are the perfect room dividers for open Spaces. The variable length of the bookshelves and containers completely ADAPTS to the dimensions of any room and allows you to create irregular combinations according to your personal taste, pace design and deduce the design aesthetics full of geometric feelings.

金属模块化设计书柜充分表达了意大利风格。这是一个可定制的家具系统,可以放置在房间的中心或靠墙,甚至在角落版本,由于墙壁或天花板安装。由于金属架子和实用容器的设计,它的模块是开放空间的完美房间分隔物。书架和容器的可变长度完全适应任何房间的尺寸,并允许您根据您的个人品味创建不规则的组合。