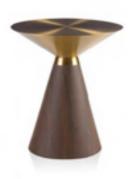

# SMART SIDE TABLE

# LC-205

TOP: Porcelain marble
BASE:Saddle leather and wood base

BASE:Saddle leather and wood base

# LC-207

TOP: Stainless steel with brushed finishing BASE:Saddle leather and wood base