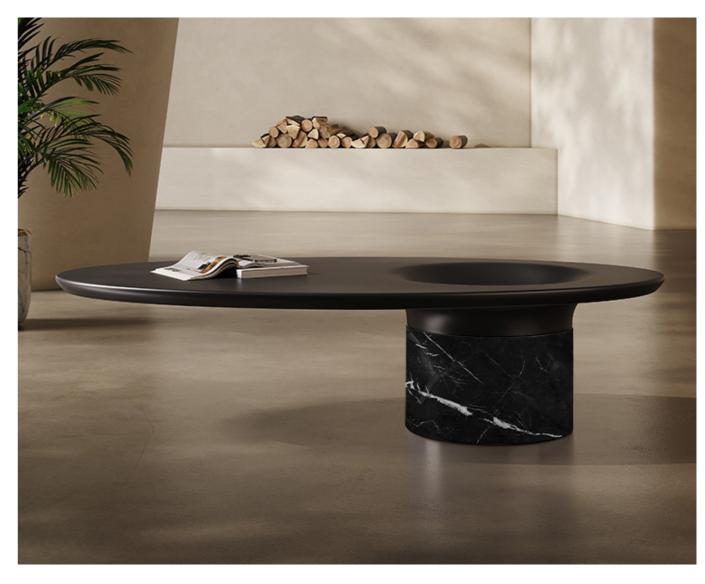

#### LC-292

This kind of medieval style tea table has adopted the special-shaped surface design, three pedestal stable support, displays the intense individuality and the level feeling. It emphasizes the originality of the form and function of the solution, and the raised top adds to its unique charm. The old and heavy feeling of the surface of the coffee table endows the space with unique cultural charm and artistic appreciation. Such a design so that the space is full of a sense of history and taste, become the focus of attention in the space.

这款中古风茶几采用了异形面设计,三个脚架稳固支撑,展现出强烈的个性和层次感。它强调了形式和功能解决方案的原创性,顶部凸起的设计增添了其独特魅力。茶几表面的陈旧感和厚重感赋予了空间独特的文化韵味和艺术观赏性。这样的设计让空间充满了历史感和品位,成为空间中引人注目的焦点。

#### SIZE:

Materials:
Real travertine.

The oval-shaped table table is cleverly designed, showing irregular flow of the local low concave shape, but also the placement of space, both aesthetic and practical. Natural marble circular base made of natural raw materials, texture is clearly visible, showing a delicate and bright texture. The overall design is unique, adding a unique artistic atmosphere for the space, not only to meet the practical needs, but also gives the space a natural, elegant atmosphere.