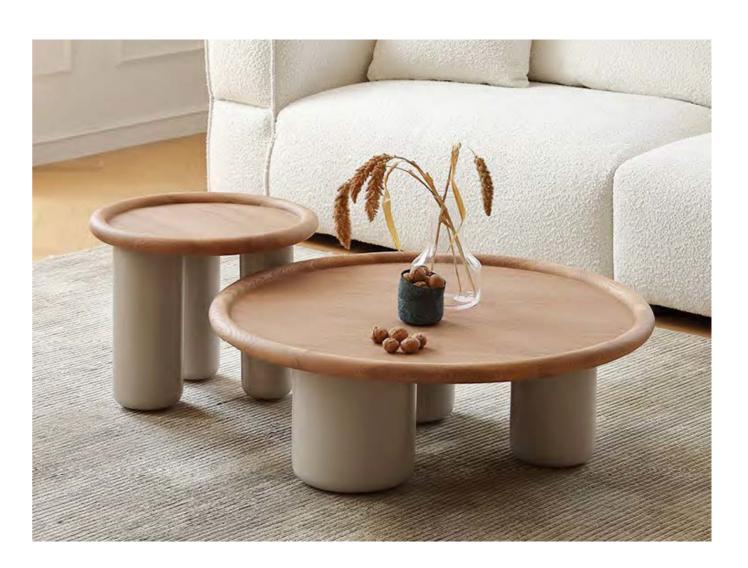

, 增加了居室空间的灵活性; 优秀的茶几甚至能够超过其他主要家具的魅力,瞬间吸引我们的注意力。

#### SIZE:

LC-233-1 LC-233-2

H28

K/D

#50

#45

# Coffee Table LC-186

The table top of the elegant round tea table is made of solid wood, which appears harmonious and stable. The circular design reduces the damage caused by bumps in life, not only alleviates the oppression of straight lines, but also creates an introverted and low-key luxury life atmosphere. The base has good stability and super strong bearing capacity of 500 kg, highlighting the texture. The considerate round corner anti-collision design protects the safety of family members.

优雅的圆形茶几的桌面由实木制成,显得和谐稳定。圆形 设 计减少了生活中磕磕碰碰带来的伤害,不仅缓解了直线 的压 迫,还营造了一种内敛低调的奢华生活氛围。底座具 有良好 的稳定性和500公斤的超强承载力,突出了质感。贴心的圆 角防撞设计,保护了家人的安全。

#### SIZE:



#### Materials:

Solid wood table top; Wooden base.







# Coffee Table

#### LC-218

The tea table base of the glass vase has a clear, fresh and transparent texture. After light exposure, it is rich in three-dimensional effect, which can make the space larger and more energetic, and also make the glass tea table full of vitality and bring beautiful life enjoyment.

玻璃花瓶的茶几底座具有明澈、清新的透明质感,经过光线的 照射,富于立体效果,能够让空间变大,更有朝气,也使玻 璃茶几充满活力,带来唯美的生活享受。

# SIZE:



#### Materials:

Wooden table top; Moulded tempered glass base.





#### LC-188

The high-grade glass texture, the specially treated color, the calm and smart atmosphere flows through the space. Under different lighting, it reflects the beautiful light and shadow, simple design concept, delicate and exquisite workmanship, which is not only a product, but also a seductive art of fashion charm.