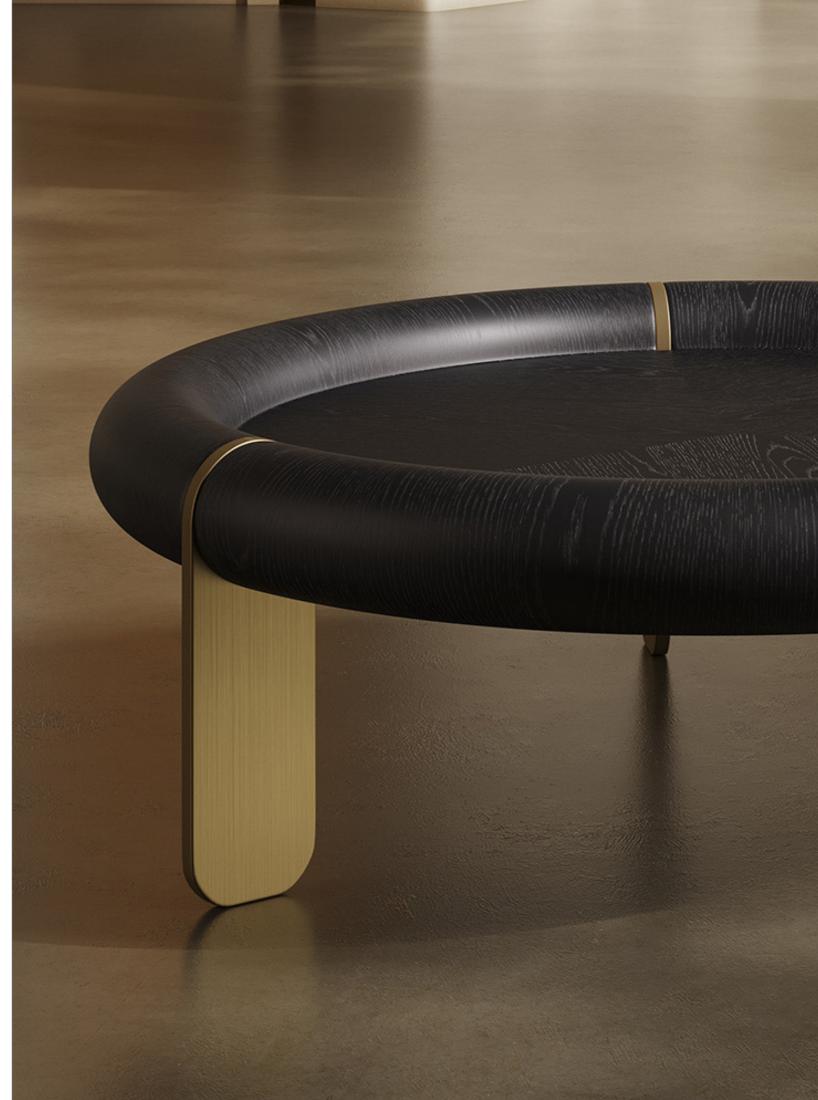

#### LC-278

The coffee table is made of high quality white oak, highlighting the natural texture and texture. After many times polished polished hardware, appearance shiny, wear and corrosion resistance, anti-oxidation does not change color, stable and durable. Round Edge are used to prevent collision grinding, processing beautiful while avoiding collision. Combination design, high and low stacking, visual angle to home space to add layers and artistic atmosphere.

咖啡桌采用优质白橡木皮,突显出自然纹理与质感。经过多次打磨抛光五金,外观光泽亮丽,耐磨耐腐蚀、抗氧化不变色,稳固持久。均采用圆边防磕碰打磨,处理美观的同时又避免磕碰。组合设计,高低错落叠层,视角上给居家空间增添层次和艺术氛围。