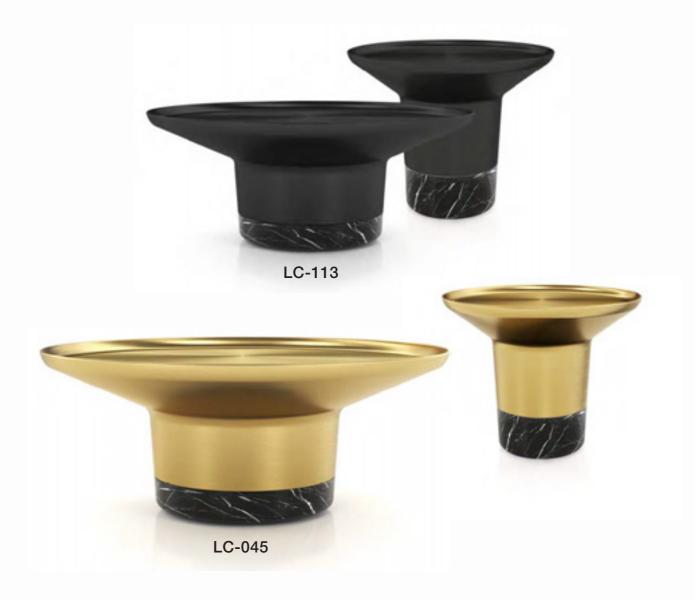

#### LC-045 & LC-113

The Amazon rain forest water lily named by Queen Victoria of England can support the weight of an adult, which inspired the dish table of the coffee table. The base is made of natural marble to increase its weight. Metal and stone ensure that the tea table can be used for a long time to meet different practical environments.

英国维多利亚女王命名的亚马逊雨林睡莲,以强大的承托力 让众人熟悉,茶几的碟型台面灵感由此而来。底座选材天然 大理石,增加自身的重量。金属与石头确保茶几可以长期使 用,满足不同的实用环境。

#### SIZE:

LC-045-1&LC-113-1

FULL ASSEMBLY

#### Materials:

Stainless steel table top with gold brushed finishing or Mild steel with black powder coated finishing; Real marble table base.