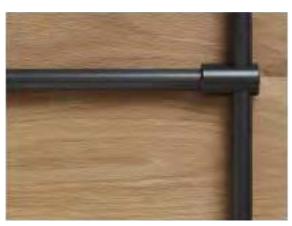

#### W-series

A simple shelf is constructed with the combination of line and surface. Aluminum alloy castings are used at the joints of metal frames. Perfect details of metal, strong and durable, and not easy to be scratched. With glass and wood laminates, it gives him different functions. The size is very flexible and the modularity can be extended indefinitely. Solid wood cabinets can be selected to increase the storage space and make the atmosphere of life more casual. Pay attention to the grasp of the sense of space design and deduce the design aesthetics full of geometric feelings.

以线、面结合构造出简约的置物架。金属框架一层层的叠加,连接处采用铝合金铸件,尺寸标准,稳固性好。金属完美的细节,坚固耐用,而且不易乱花。搭配玻璃与木层板,赋予他不同的使用功能,犹如一件缩小版的现代建筑作品。尺寸非常灵活,模块化可以无限延长。可以选配实木柜子,增加了收纳空间,让生活的氛围更加休闲。用设计诠释对生活的感悟,注重空间设计感的把握,适应多种空间,演绎着充满几何感念的设计美学。

Wood laminate or Tempered glass . The pipes are made of Stainless steel with gold brushed finishing. The links are made of solid aluminum alloy.

Oxidized Oak + Brass

Silvered Oak + Gun Metal