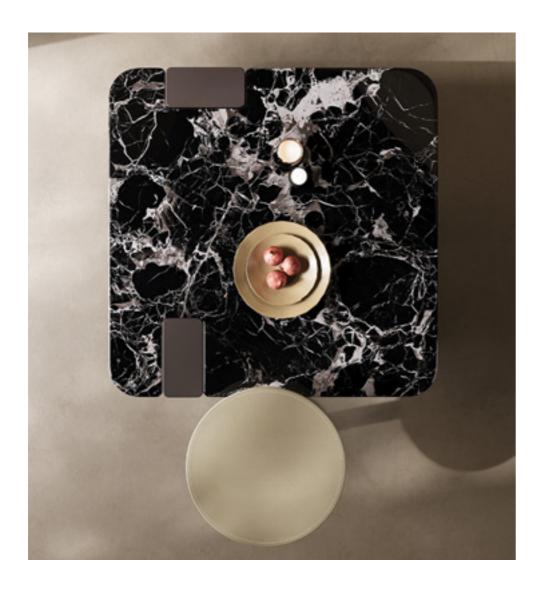

#### LC-296

This coffee table combination design has used the high and low staggered layering form, has added the level feeling for the home space, the visual effect is very outstanding. Square several smooth lines outline a simple style of coffee table, practical and durable. The details of the table is very delicate, compact structure, stable fit, the base of stainless steel material selection, anti-corrosion rust, to ensure a stable support. The saddle leather edge is a few show the characteristics of minimalist luxury, unique sense of lines unique, for the space to add a fashion and quality.

#### Materials:

Marble countertop; Mild steel base.

这茶几组合设计采用了高低错落叠层的形式,为家居空间增添了层次感,视觉效果十分出色。方几流畅的线条勾勒出简约风格的茶几,实用且耐看。茶几的细节处理十分精致,结构紧密、稳固贴合,底座选用不锈钢材质,防腐防锈,保证了稳固支撑。而马鞍皮边几则展现了极简奢华的特质,独特的线条感别具一格,为空间增加了一份时尚与品质。