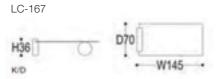

# Coffee Table

LC-167

Simple geometric shape, the tripod adopts geometric shape design, beaut ful and textured. The beautiful texture of the natural cave stone base surface is clearly visible. The clear tempered glass strengthens the line sense of the coffee table, with personality, beauty and harmony.

简练的几何形状, 脚架采用几何形状的设计, 美观又有质 感。 自然的洞石底座表面美丽纹理质感清晰可见。清透的钢化玻璃 更强化了茶几的线条感,兼具个性,美观,和谐的搭配。

#### Materials:

Tempered glass table top; Real travertine base.