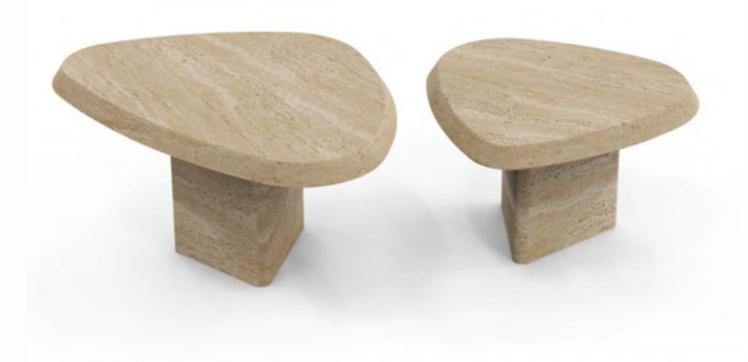

# **COFFEE TABLE**

10

# Coffee Table

#### LC-152

Natural stone, which has evolved for a long time in the natural environment, has a unique texture. Selected from many marbles, carefully screened out the detailed parts, and each one presented has an extraordinary texture. On the surface of high-quality stainless steel, an innovative 3D bending process is used to strengthen the sense of metal lines and demonstrate the design aesthetics full of geometric feelings. There is no gap at the edge. Keep improving the details.

天然石材,在自然环境长时间演变,纹理独具一格。于众多 大理石中挑选,悉心筛选出细致的部分,呈现的每一件都有 着不凡的质感。

在优质的不锈钢材表面采用创新3D拆弯工艺,更强化金属线条感,演绎着充满几何概念的设计美学。边缘没有缝隙。细节精益求精。