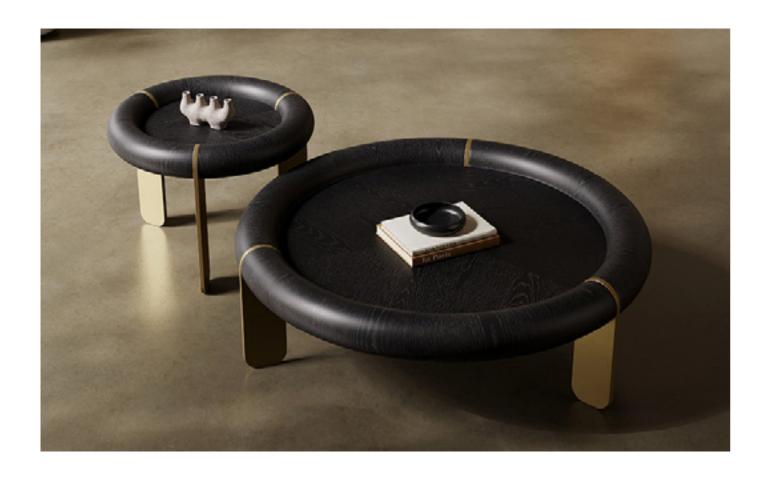

#### LC-278

The coffee table is made of high quality white oak, highlighting the natural texture and texture. After many times polished polished hardware, appearance shiny, wear and corrosion resistance, anti-oxidation does not change color, stable and durable. Round Edge are used to prevent collision grinding, processing beautiful while avoiding collision. Combination design, high and low stacking, visual angle to home space to add layers and artistic atmosphere.

咖啡桌采用优质白橡木皮,突显出自然纹理与质感。经过多次打磨抛光五金,外观光泽亮丽,耐磨耐腐蚀、抗氧化不变色,稳固持久。均采用圆边防磕碰打磨,处理美观的同时又避免磕碰。组合设计,高低错落叠层,视角上给居家空间增添层次和艺术氛围。