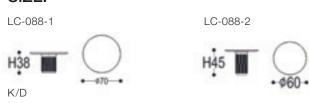

#### LC-088

Integrate traditional materials and new production technology into high-qual ty product design. After 6 high-temperature paint baking processes, the edge of the metal tray is tilted like a water lily to prevent items from falling, beautiful and atmospheric, and improve the use efficiency. The smooth lines of the glass base have a great sense of design, coupled with a variety of colors, beautiful and unique.

将传统的材料和新的生产技术融入到高品质的产品设计中。 金属托盘,经6道高温烤漆工序,边缘翘起,像睡莲造型,防 止物品滚落,美观大气,提升使用效率。玻璃底座流畅的线 条极具设计感,附加上多种色彩,美丽别致。属几架,几乎 让人过目不忘,是现代简约风格的理想选择。

#### SIZE:

#### Materials:

Mild steel with black nickel brushed finishing table top; Moulded tempered glass base.