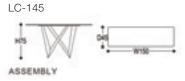

#### LC-145

Irregular metal shelves support jade like microcrystalline stones. The table surface has a natural arc transition and smooth edges. The metal surface part adopts the hand-made retro technology. Classic colors and elegant lines add to the unique taste of the table. The ethereal combination of slate and metal constructs a fashionable space, which is simple without losing the exquisite style, and exudes elegant temperament with a simple attitude.

不规则的金属架子承托着玉石般的微晶石。台面弧形过渡自然,边缘顺滑。金属表面部分采用了手工制作的复古做旧工艺。经典颜色与优雅的线条轮廓,增添了桌子的独特品位。石板与金属的空灵组合,构筑富有时尚感的空间,简单而不失精致格调,以简约姿态散发高雅气质。

#### SIZE:

#### Materials:

Porcelain table top; Stainless steel with gold brushed finishing base.