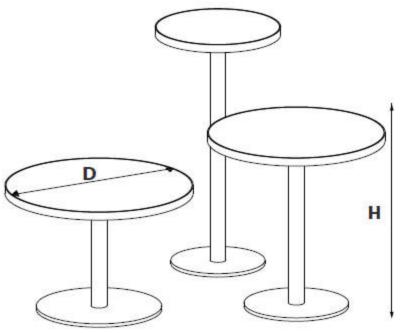

## MULTI-PURPOSE TABLE

多功能桌可用于洽谈区,就餐区,休闲区等不同需求的环境。 桌子的高度在60~105cm,供2个人或4个人使用。台面有多种不 同材质可选,可搭配餐椅,休闲椅,沙发来满足顾客的需求。 能充当餐桌,咖啡桌,小型洽谈桌。

Multi-function table can be used for negotiation area, dining area, leisure area and other different needs of the environment. The table is 60-105cm high and can be used by two or four people. Table has a variety of different materials available, can be paired with dining chairs, lounge chairs, sofas to meet customer needs. It can be used as a table, coffee table, table, small conference table, etc.

## Table height and diameter can be customized

H 600 Φ 900H 650 Φ 600H 750 Φ 800H 1050 Φ 450