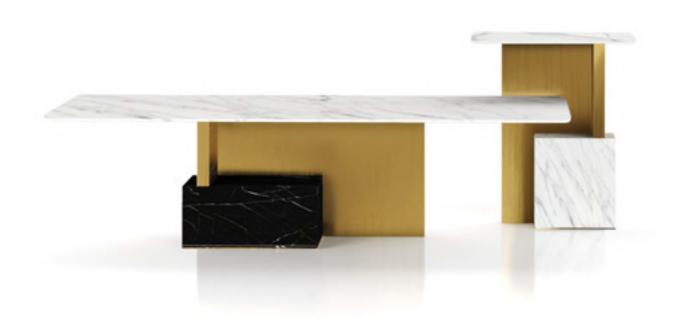

#### LC-152

Natural stone, which has evolved for a long time in the natural environment, has a unique texture. Selected from many marbles, carefully screened out the detailed parts, and each one presented has an extraordinary texture. On the surface of high-quality stainless steel, an innovative 3D bending process is used to strengthen the sense of metal lines and demonstrate the design aesthetics full of geometric feelings. There is no gap at the edge. Keep improving the details.

天然石材,在自然环境长时间演变,纹理独具一格。于众多 大理石中挑选,悉心筛选出细致的部分,呈现的每一件都有 着不凡的质感。

在优质的不锈钢材表面采用创新3D拆弯工艺,更强化金属线条感,演绎着充满几何概念的设计美学。边缘没有缝隙。细节精益求精。

#### Materials:

Porcelain table top; Stainless steel with gold brushed finishing and real marble base.