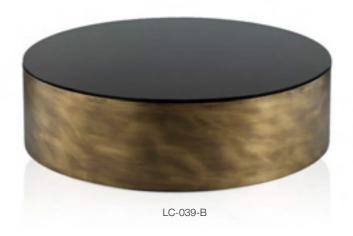

## Coffee Table

LC-039

12

Light luxury retro round coffee table. The metal part adopts the hand-made vintage technology. The elegant curve outline and round edge design protect the user's safety, simple and exquisite style. The table top is flat and the gap is tight. The tea table is more stable and durable without shaking. The ethereal combination of rock plate and metal constructs a fashionable space and exudes elegant temperament with a simple attitude. It brings a relaxed and soothing atmosphere to the room.

轻奢复古圆形茶几。金属部分采用了手工制作的复古做旧工 艺。优雅的曲线轮廓,圆边的设计保护了使用者安全,简单 而不失精致格调。台面平整,缝隙紧密。茶几稳固更耐用, 不摇晃。岩板与金属的空灵组合,构筑富有时尚感的空间, 以简约姿态散发高雅气质。它给居室带来了放松且舒缓的氛

#### SIZE:

LC-039

#### Materials:

3D real marble table top; Stainless steel with bronze finishing base.