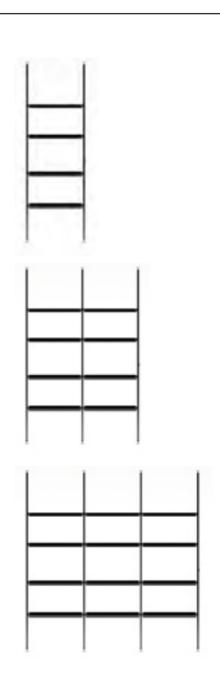

## **WALL SYSTEM**

**H-A-01** 1 Column

Size: W97xD33xH210 cm Package Volume: 0.15 m³

H-A-02 2 Columns

Size: W187xD33xH210cm Package Volume: 0.2 m³

H-A-03 3 Columns

Size: W276xD33xH210cm Package Volume: 0.4 m³ Shelving OPTIONAL COMPONENT

#### H-series

The metal modular design bookcase fully expresses the Italian style. It is a customizable furniture system that can be placed in the center of a room or against a wall, or even in corner versions due to wall or ceiling installation. Thanks to the design of metal shelves and practical containers, its modules are the perfect room dividers for open Spaces. The variable length of the bookshelves and containers completely ADAPTS to the dimensions of any room and allows you to create irregular combinations according to your personal taste, pace design and deduce the design aesthetics full of geometric feelings.

## **CEILING SYSTEM**

H-B-01 1 Columns

Size: W97xD33xH290 cm Package Volume: 0.18 m³

H-B-02 2 Columns

Size: W187xD33xH290cm Package Volume: 0.25 m³

H-B-03 3 Columns

Size: W276xD33xH290cm Package Volume: 0.45m³

## **WALL SYSTEM**

1 Column Size: W90xD50xH245 cm Package Volume: 0.25 m<sup>3</sup>

S-A-01

Size: W180xD50xH245cm Package Volume: 0.47 m<sup>3</sup>

Size: W270xD50xH245cm Package Volume: 0.65 m<sup>3</sup>

## **CEILING SYSTEM**

Package Volume: 0.5 m<sup>3</sup>

Size: W270xD44xH290cm Package Volume: 0.7 m<sup>3</sup>

WALL MOUNTED SHELVING

FLOOR-TO-CELILING SHELVING

CAN BE FIXED TO THE GROUND

CONCAVE POSITION FOR EASY FIXING