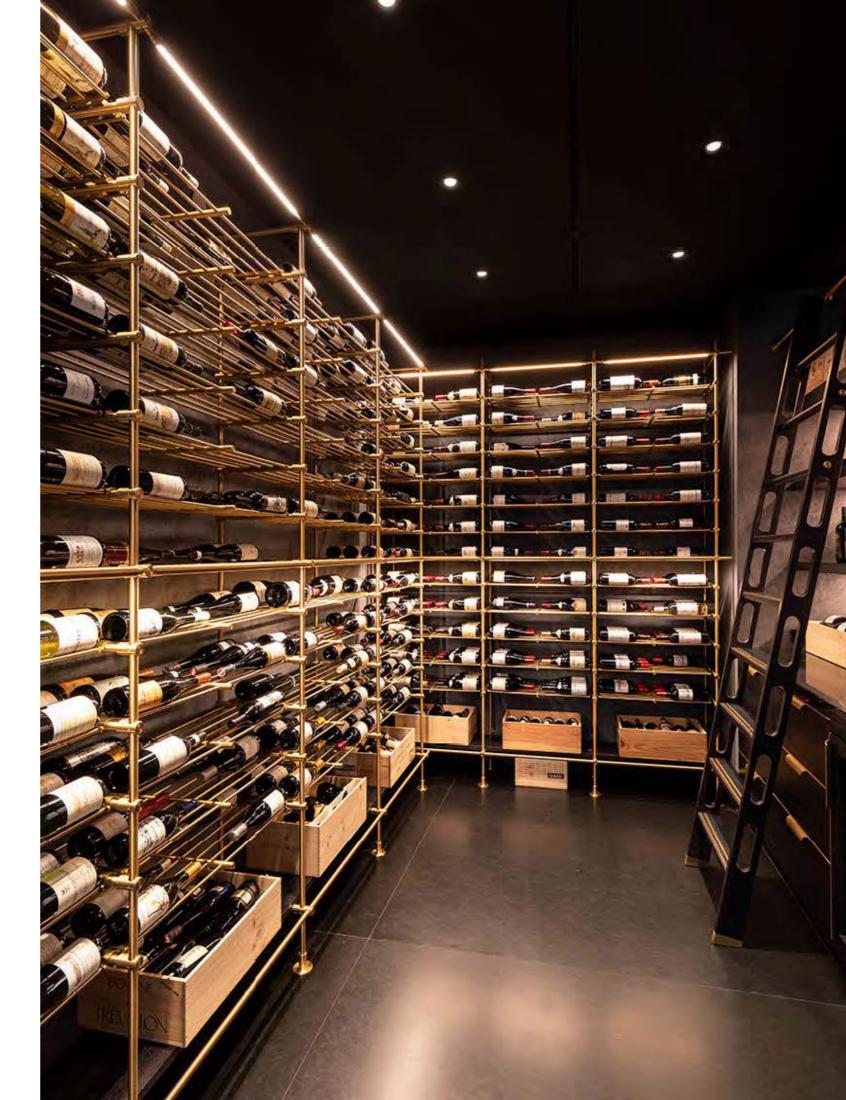

## **WALL SYSTEM**

**H-A-01** 1 Column

Size: W97xD33xH210 cm Package Volume: 0.15 m³

H-A-02 2 Columns

Size: W187xD33xH210cm Package Volume: 0.2 m³

H-A-03 3 Columns

Size: W276xD33xH210cm Package Volume: 0.4 m³ Shelving OPTIONAL COMPONENT

#### H-series

The metal modular design bookcase fully expresses the Italian style. It is a customizable furniture system that can be placed in the center of a room or against a wall, or even in corner versions due to wall or ceiling installation. Thanks to the design of metal shelves and practical containers, its modules are the perfect room dividers for open Spaces. The variable length of the bookshelves and containers completely ADAPTS to the dimensions of any room and allows you to create irregular combinations according to your personal taste, pace design and deduce the design aesthetics full of geometric feelings.

金属模块化设计书柜充分表达了意大利风格。这是一个可定制的家具系统,可以放置在房间的中心或靠墙,甚至在角落版本,由于墙壁或天花板安装。由于金属架子和实用容器的设计,它的模块是开放空间的完美房间分隔物。书架和容器的可变长度完全适应任何房间的尺寸,并允许您根据您的个人品味创建不规则的组合。

#### Materials:

Metal laminate or Tempered glass, cabinet. Aluminum alloy column.

CABINET

ALUMINUM FRAME GRAY GLASS LAMINATE

## **CEILING SYSTEM**

H-B-01 1 Columns

Size: W97xD33xH290 cm Package Volume: 0.18 m³

H-B-02 2 Columns

Size: W187xD33xH290cm Package Volume: 0.25 m³

H-B-03 3 Columns

Size: W276xD33xH290cm Package Volume: 0.45m³

• Height can be customized

### OPTIONAL COMPONENT

164