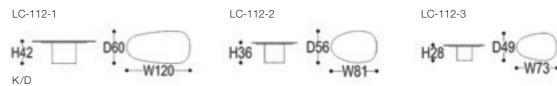

#### LC-112

The inspiration of the table comes from the pebbles washed by the lake. The edge of the table is polished with full circular arc, which reflects the natural soft and smooth transition of the stone and prevents injury during collision. The size is scattered, which can be placed freely and matched freely, with a great sense of spatial hierarchy. The rock board table is light, and several convergent and beautiful contours and beautiful proportions support the spatial structure line.

台面的灵感来源于湖边长期湖水冲刷的鹅卵石。台边缘采用 饱满圆弧型打磨,体现出石头天然软滑过渡,防止磕碰时受 伤。大小高矮错落有致,可随意摆放,自由搭配,极具空间 层次感。岩板台面轻盈,几座收敛的清秀轮廓和优美比例撑 起空间构线。

#### SIZE: