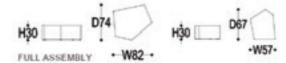

#### LC-286

Tea table overall concise lines and modern design elements combine to show the fashion atmosphere of home taste. The round edge of the coffee table is designed to create a soft and smooth outline, making the whole more gentle and comfortable. The metal decoration enhances the table's visual appeal and infuses it with a touch of modernity. Suitable for living room, leisure area and other places to display to meet the diverse needs of life.

茶几整体简洁的线条和现代设计元素相结合,展现出时尚大 气的家居品味。茶几的圆形边缘设计营造柔和流畅的轮廓, 使整体更加温和舒适。金属装饰点缀提升桌子的视觉吸引 力,注入一丝现代感。适合客厅、休闲区域等不同场所摆 放,满足多样化的生活需求。

#### SIZE:

LC-286-1 LC-286-2

H36 D80 H50 D57

W80 W57

#### Materials:

Porcelain table top and solid wood table top; Solid wood base. Stainless steel.