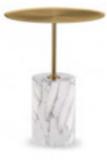

#### Side Table

#### LC-083

The natural stone base is made from different high-quality mines all over the world. It is delicate and has texture, and the stability of the tea table is guaranteed. The table surface shall be polished smoothly to prevent collision. Perfect details of metal, strong and durable, and not easy to be scratched. Fashionable and simple, suitable for matching sofas of various styles

#### Materials:

Stainless steel with gold brushed finishing; Real marble base.

around the world. It is exquisite and textured, and the stability of the coffee table is guaranteed. The table surface shall be polished and smooth to prevent collision. Perfect metal details, strong and durable, and not easy to scrawl.