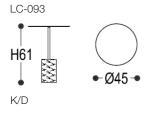

#### LC-093

Natural stone, which has evolved in the natural environment for a long time, has a unique texture. There is no complicated decoration or deliberate carving of stones. They are carefully selected from many marbles, and each of them has an extraordinary texture. The curved and flexible shape interprets the perception of life with design, pays attention to the grasp of the sense of space atmosphere, and deduces the design aesthetics full of geometric feelings.

天然石材,在自然环境长时间演变,纹理独具一格。石材没有繁复的装点, 也没有刻意的雕饰。取材众多大理石中挑选,悉心筛选出细致的部分,每一处都有着不凡的质感。弧形灵动的造型,用设计诠释对生活的感悟,注重空间氛围感的把握,演绎着充满几何概念的设计美学。

#### SIZE:

FULL ASSEMBLY

Real marble