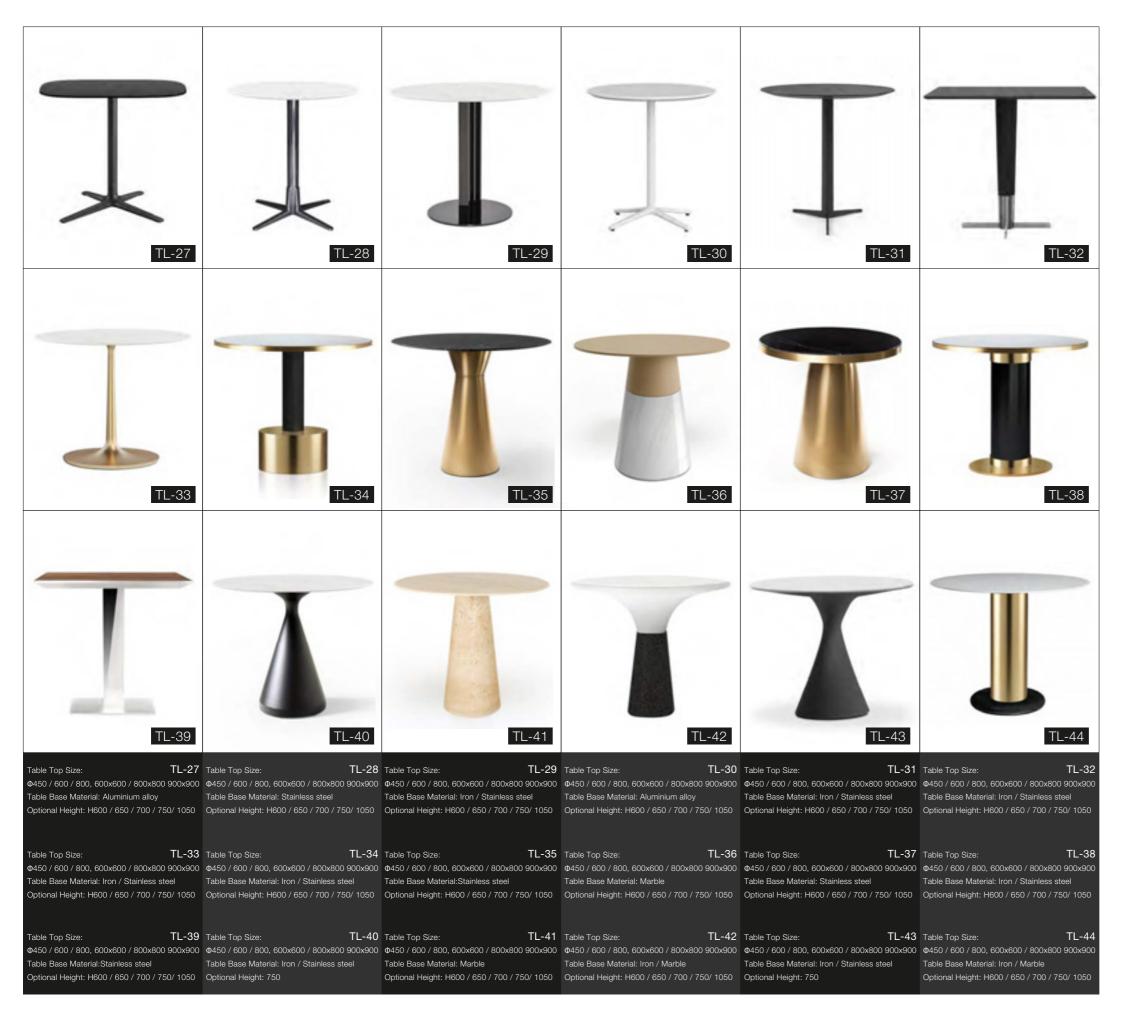

## MULTI-PURPOSE TABLE

多功能桌可用于洽谈区,就餐区,休闲区等不同需求的环境。 桌子的高度在60~105cm,供2个人或4个人使用。台面有多种不 同材质可选,可搭配餐椅,休闲椅,沙发来满足顾客的需求。 能充当餐桌,咖啡桌,小型洽谈桌。

Multi-function table can be used for negotiation area, dining area, leisure area and other different needs of the environment. The table is 60-105cm high and can be used by two or four people. Table has a variety of different materials available, can be paired with dining chairs, lounge chairs, sofas to meet customer needs. It can be used as a table, coffee table, table, small conference table, etc.

## Table height and diameter can be customized

H 600 Φ 900H 650 Φ 600H 750 Φ 800H 1050 Φ 450