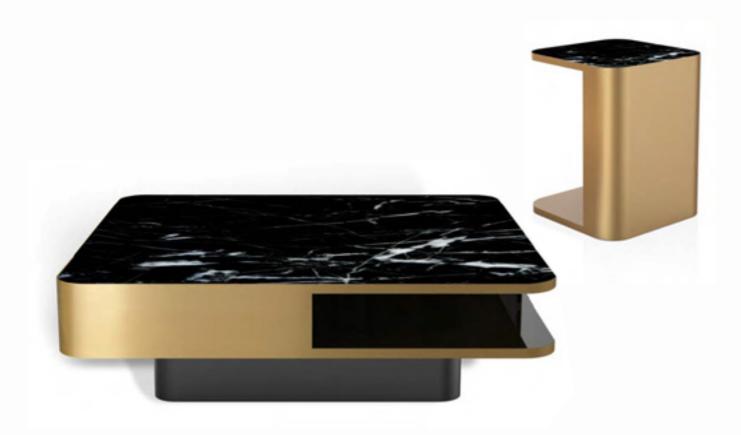

#### LC-106

A mezzanine is cleverly designed on the tea table to increase the storage space and make the atmosphere of life more casual. The chassis shrinks inward, making the original heavy design lighter and more complex for daily use. A large area of the sintered stone is trapped in a copper clad frame with tight gaps.

茶几巧妙的设计了一个夹层,增加了收纳空间,让生活的氛围更加休闲。底盘向内收缩,让原先笨重的设计变得轻巧,更复合日常的使用。大面积岩板陷入在铜色包框中,缝隙紧密,浑然天成。

#### SIZE:

#### Materials:

Porcelain table top; Stainless steel with gold brushed finishing base.