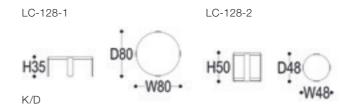

#### LC-128

Coffee table with round design element. The lines are concise, smooth and round, showing the style of modern city. The newly selected rock plate is made by burning at high temperature and high pressure. It not only inherits the hardness of granite, but also discards the thickness of marble, showing the beautiful texture of marble. Concise geometry, size, combination or independent use are all pleasing.

以圆形为设计元素的茶几。线条简练,流畅圆润,呈现现代都市之风。新型甄选的岩板,经过高温高压燃烧而成,不仅继承了花岗岩的硬度,又摒弃了大理石的厚度,显于出大理石的美丽纹理。简练的几何形状,大小组合使用或者独立当边几使用都赏心愉目。

#### SIZE:

#### Materials:

Porcelain table top; Mild steel with black powder coated finishing base.