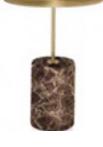

#### LC-093

Natural stone, which has evolved in the natural environment for a long time, has a unique texture. There is no complicated decoration or deliberate carving of stones. They are carefully selected from many marbles, and each of them has an extraordinary texture. The curved and flexible shape interprets the perception of life with design, pays attention to the grasp of the sense of space atmosphere, and deduces the design aesthetics full of geometric feelings.

天然石材,在自然环境长时间演变,纹理独具一格。石材没有繁复的装点, 也没有刻意的雕饰。取材众多大理石中挑选,悉心筛选出细致的部分,每一处都有着不凡的质感。弧形灵动的造型,用设计诠释对生活的感悟,注重空间氛围感的把握,演绎着充满几何概念的设计美学。

#### SIZE:

FULL ASSEMBLY

Real marble