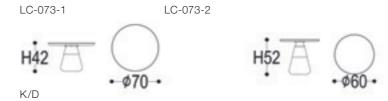

# Side Table

LC-073

The elegant outline breaks the monotony of furniture. The glass of the bottle is thick, solid and stable, with a variety of colors. The paint baking tray has a round surface and stable structure to ensure safe use and show unique beauty. The connection between the table bottom and glass is made of metal, which is wear-resistant and stable. The tea table combination is scattered and very flexible. Fashionable and simple, suitable for matching with sofa of various styles.

优雅的轮廓打破家具有单调性。瓶身玻璃厚实,坚实稳固,多种色彩搭配。烤漆托盘,表面圆润,结构稳固,确保使用安全, 展现别致美感。桌底与玻璃的链接采用金属制作而成,耐磨稳固。茶几组合高低错落,非常灵活。时尚简约适合搭配多种风格的沙发。

#### SIZE:

#### Materials:

Mild steel with powder coated finishing table top; Moulded tempered glass base.