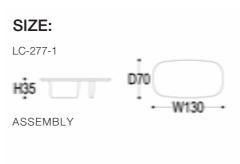

#### LC-277

The tea table adds the thick foot frame, the stable does not shake, the unique neat line design, displays the high-end calm atmosphere, the bearing capacity is strong. Intimate anti-collision design, corner arc grinding, multi-layer protection to bring a sense of security.

茶几加粗脚架,稳固不摇晃,独特利落线条设计,展现高端沉 稳氛围,承重能力强。贴心防撞设计,边角圆弧打磨,多层防 护带来安全感。

43

洞石个有天然空洞,颜色温润细腻。纹理清晰可见,自然古 朴,充满法式浪漫的情怀。茶几雅致的几何形状。洞石天生 的自然美感,兼具个性,美观,和谐的搭配。

LC-258-1

LC-258-2

Coffee Table

LC-258

Real travertine.