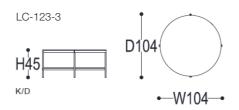

#### LC-123

Round double-layer coffee table, light luxury and fashionable design, never tired of seeing, transparent visual feeling, suitable for a variety of different scenes. Gray high-grade semi transparent glass is adopted to bring light floating feeling. Double layer open storage design, double the storage space, take and put at any time, stainless steel dumb gold tripod, bringing strong and stable support. The grey glass is more like an exquisite decoration in the home space.

圆型双层茶几, 轻奢时尚的设计百看不厌, 通透的视觉感受,适合多种不同场景。采用灰色高档半透光玻璃,带来轻盈浮感。双层开放式收纳设计, 置物空间大一倍, 随拿随放,不锈钢哑金色脚架,带来强有力的稳定支撑。灰色的玻璃几面更像是居家空间里一件精美摆设。

#### SIZE:

#### Materials:

Tempered glass table top; Stainless steel with gold brushed finishing base.

LC-294