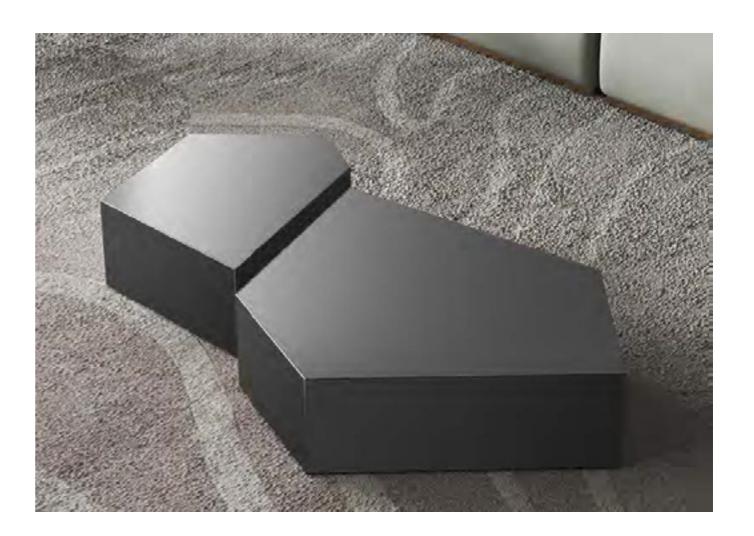

#### LC-286

Tea table overall concise lines and modern design elements combine to show the fashion atmosphere of home taste. The round edge of the coffee table is designed to create a soft and smooth outline, making the whole more gentle and comfortable. The metal decoration enhances the table's visual appeal and infuses it with a touch of modernity. Suitable for living room, leisure area and other places to display to meet the diverse needs of life.

茶几整体简洁的线条和现代设计元素相结合,展现出时尚大 气的家居品味。茶几的圆形边缘设计营造柔和流畅的轮廓, 使整体更加温和舒适。金属装饰点缀提升桌子的视觉吸引 力,注入一丝现代感。适合客厅、休闲区域等不同场所摆 放,满足多样化的生活需求。

#### SIZE:

LC-286-1 LC-286-2

H36 D80 H50 D57

W80 W57

#### Materials:

Porcelain table top and solid wood table top; Solid wood base. Stainless steel.