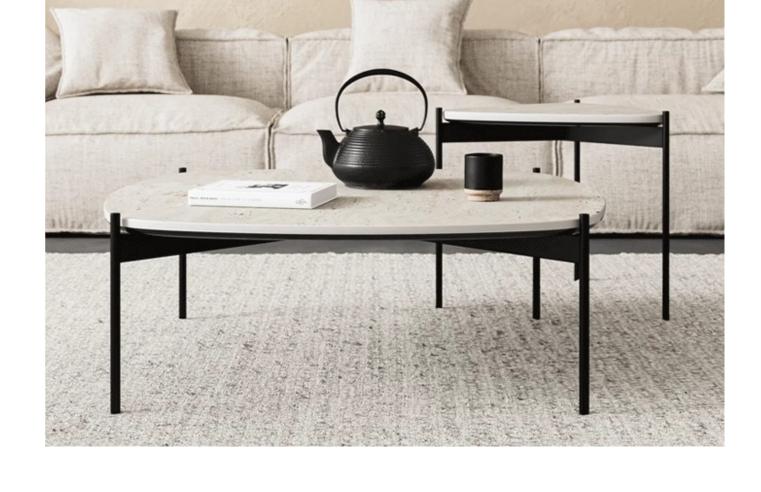

#### LC-172&LC-214

The classic combination of high-bottom coffee table is superimposed with the redesigned size proportion and concise geometric shape. The edge of the large coffee table is polished by arc, with smooth lines. The small side table is flexible and can be matched with different styles of sofas to meet the needs of most occasions.

采用重新设计的大小比例搭配,简练的几何形状,叠加出经典的高 底茶几组合。大茶几台面边缘采用弧形打磨,线条流畅。小边几灵 活移动,可以搭配不同款式的沙发,满足多数的场合需求。

> SIZE: LC-214

#### Materials:

Porcelain table top; Mild steel with black powder coated finishing. The sides are made of solid wood.