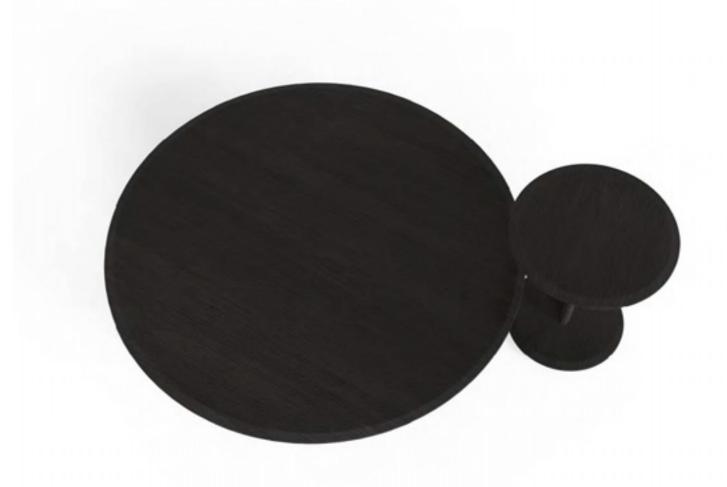

# Coffee Table LC-186

The table top of the elegant round tea table is made of solid wood, which appears harmonious and stable. The circular design reduces the damage caused by bumps in life, not only alleviates the oppression of straight lines, but also creates an introverted and low-key luxury life atmosphere. The base has good stability and super strong bearing capacity of 500 kg, highlighting the texture. The considerate round corner anti-collision design protects the safety of family members.

优雅的圆形茶几的桌面由实木制成,显得和谐稳定。圆形 设 计减少了生活中磕磕碰碰带来的伤害,不仅缓解了直线 的压 迫,还营造了一种内敛低调的奢华生活氛围。底座具 有良好 的稳定性和500公斤的超强承载力,突出了质感。贴心的圆 角防撞设计,保护了家人的安全。

#### Materials:

Solid wood table top; Wooden base.