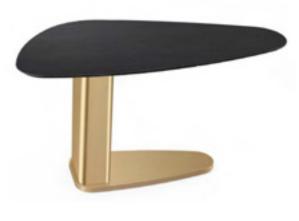

#### LC-099

The proportion of the coffee table has been redesigned. Large and small coffee tables are more beautiful. Dumb black wide and thick frame makes people feel more firm. The simple geometry superimposes the classic cylindrical coffee table. It can be matched with different styles of sofas to meet the needs of most occasions.

采用重新设计的大小比例搭配,哑黑色宽厚的上框让人感觉 更加牢固。简练的几何形状,叠加出经典的圆柱型茶几。可 以搭配不同款式的沙发,满足多数的场合需求。

#### Materials:

Porcelain table top ;Mild steel with black powder coated finishing base.