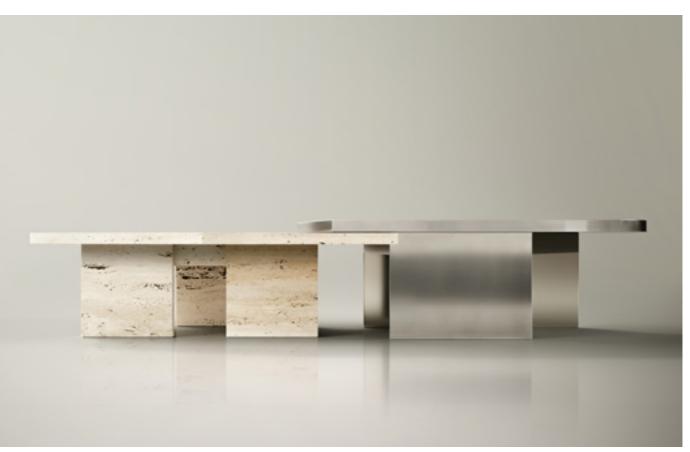

#### LC-154

The solid and lightweight marble base is ingeniously divided into three parts, providing better support for the table top. Inspired by the simple life, every detail is carefully designed. The circular design reduces the damage caused by collision in life, not only relieves the pressure of straight lines, but also appears harmonious and stable. Elegant and luxurious, it is the protagonist of the living room.

坚固轻奢的大理石底座被巧妙的划分成三部分,为台面提供 了更好的支撑。灵感来之简约的生活, 精心设计每一个细 节。圆形设计在生活中减少磕碰带来的伤害,不仅缓解了直 线的压迫感,显得和谐与安稳。轻雅又奢华,才是客厅的主

#### SIZE:

LC-154

K/D

-TØ100-

#### Materials:

Tempered glass table top; Real marble base.

LC-039-A

13 14