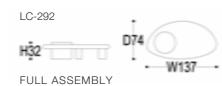

#### LC-292

This kind of medieval style tea table has adopted the special-shaped surface design, three pedestal stable support, displays the intense individuality and the level feeling. It emphasizes the originality of the form and function of the solution, and the raised top adds to its unique charm. The old and heavy feeling of the surface of the coffee table endows the space with unique cultural charm and artistic appreciation. Such a design so that the space is full of a sense of history and taste, become the focus of attention in the space.

这款中古风茶几采用了异形面设计,三个脚架稳固支撑,展现出强烈的个性和层次感。它强调了形式和功能解决方案的原创性,顶部凸起的设计增添了其独特魅力。茶几表面的陈旧感和厚重感赋予了空间独特的文化韵味和艺术观赏性。这样的设计让空间充满了历史感和品位,成为空间中引人注目的焦点。

#### SIZE:

Materials:
Real travertine.

The oval-shaped table table is cleverly designed, showing irregular flow of the local low concave shape, but also the placement of space, both aesthetic and practical. Natural marble circular base made of natural raw materials, texture is clearly visible, showing a delicate and bright texture. The overall design is unique, adding a unique artistic atmosphere for the space, not only to meet the practical needs, but also gives the space a natural, elegant atmosphere.