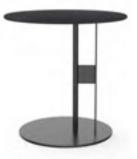

hed finishing



LC-194

TOP: Real marble

BASE: Mild steel with white powder coated



LC-130

TOP: Mild steel with black powder coated BASE: Mild steel with black powder coated



TOP: Stainless steel with gold brushed finishing BASE: Mild steel with black powder coated



LC-197

TOP: Stainless steel with gold finishing BASE: Stainless steel with gold finishing



LC-198

TOP: Mild steel with black powder coated BASE: Mild steel with black powder coated



TOP: Stainless steel with gold brushed finishing BASE: Mild steel with black powder coated



LC-199

TOP: Real marble

BASE: Real marble and Stainless steel with gold brushed finishing



LC-204

TOP: Real marble

BASE: Stainless steel with gold brushed finishing



TOP: Real marble BASE: Stainless steel with gold brushed finishing



LC-136

TOP: Porcelain

BASE: Mild steel with black powder coated



 $LC\mbox{-}202$  TOP: Mild steel with black powder coated and Saddle leather

BASE:Mild steel with black powder coated and Saddle leather



LC-203

TOP: Porcelain

BASE:Mild steel with black powder coated



LC-144

TOP: Stainless steel with gold brushed finishing BASE: Mild steel with wood grain painted



LC-210

TOP: Tempered glass
BASE:Tempered glass



LC-134

TOP: Real marble table top
BASE: Mild steel with black powder coated base

115

# Side Table



LC-271

TOP:Stainless steel
BASE:Stainless steel base.



LC-273

BASE: Gold powder coated low carbon steel



LC-272

BASE: Mild steel with black powder coated



LC-274

TOP:Mild steel with black powder coated BASE: Mild steel with black powder coated



LC-245