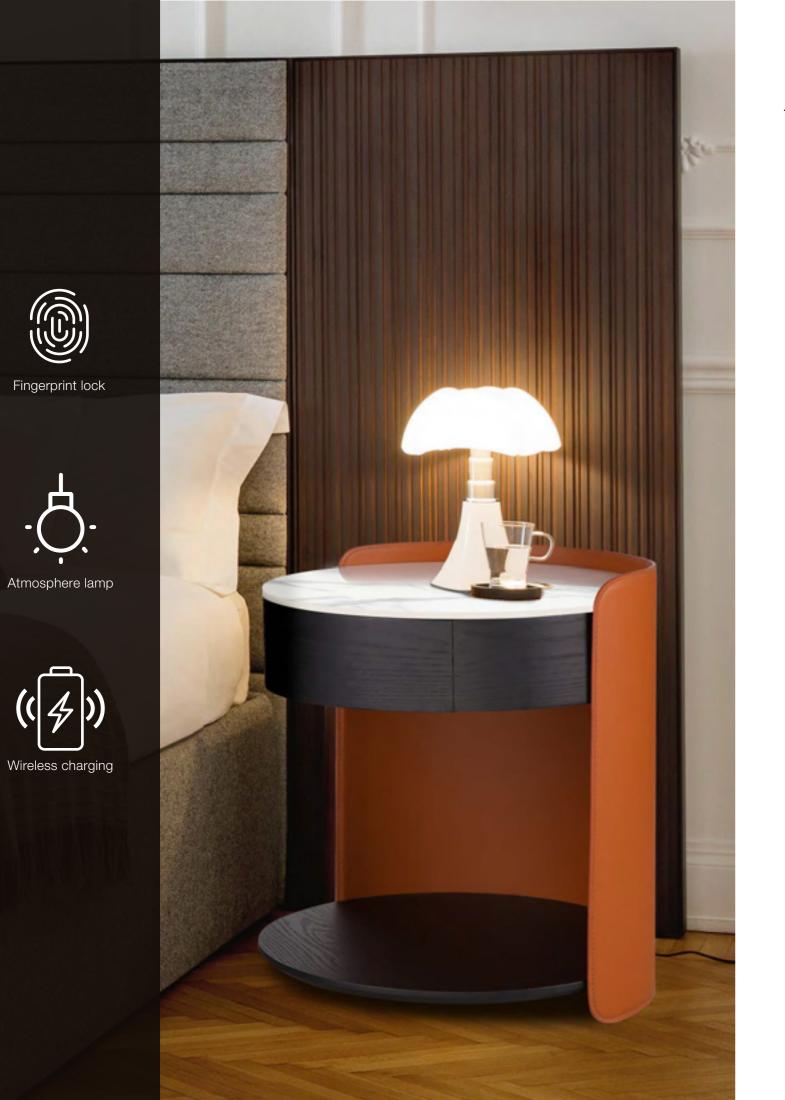

# SMART SIDE TABLE

# LC-205

TOP: Porcelain marble
BASE:Saddle leather and wood base

BASE:Saddle leather and wood base

# LC-207

TOP: Stainless steel with brushed finishing BASE:Saddle leather and wood base