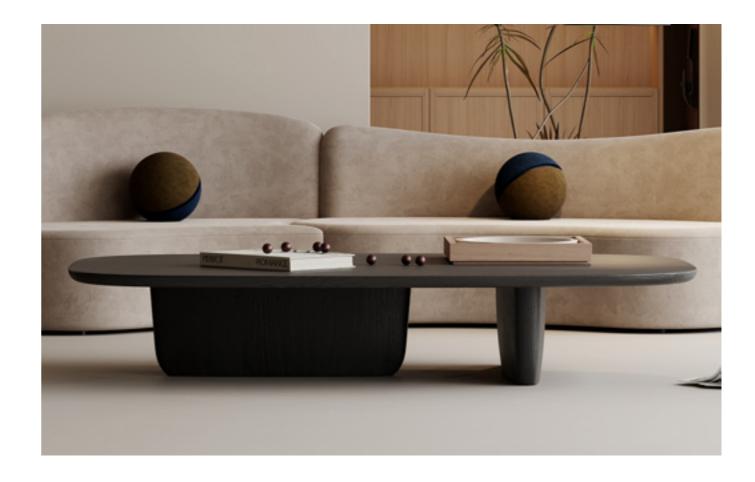

美学,更是有机碰撞的完美体现。让人仿佛置身于一场时尚与艺术的盛宴中。

#### SIZE:



ASSEMBLY

#### Materials:

Natural travertine combined with stainless steel.





#### LC-276

Natural base material and imitation hole stone decoration, texture is steady and durable, hardness is big and not easy to leave scratches, easy to clean, no radiation. Widening and deepening drawer space to meet the storage needs of the home, while taking into account the aesthetic and practical. Combined with high-quality environmental protection materials and simple design style, to create modern home decoration.

天然基材和仿洞石饰面,质感沉稳耐看,硬度大且不易留下 刮痕,易清洁、无辐射。加宽加深抽屉空间,满足家居存储 需求,同时考虑美观和实用性。结合高质量环保材料和简约 设计风格,打造现代家居装饰。

#### SIZE:



#### Materials:

Natural base material and imitation travertine veneer, high-quality environmentally friendly materials.





#### LC-277

The tea table adds the thick foot frame, the stable does not shake, the unique neat line design, displays the high-end calm atmosphere, the bearing capacity is strong. Intimate anti-collision design, corner arc grinding, multi-layer protection to bring a sense of security.

茶几加粗脚架,稳固不摇晃,独特利落线条设计,展现高端沉 稳氛围,承重能力强。贴心防撞设计,边角圆弧打磨,多层防 护带来安全感。



43



洞石个有天然空洞,颜色温润细腻。纹理清晰可见,自然古 朴,充满法式浪漫的情怀。茶几雅致的几何形状。洞石天生 的自然美感,兼具个性,美观,和谐的搭配。



LC-258-1

LC-258-2







Coffee Table

LC-258

Real travertine.



The round edge design protects the user's safety, simple and yet exquisite style. The stone base gap is tight, the coffee table is more stable and durable, and does not shake. The wooden tripod and the flat surface of the stone produce a quiet contrast, so that the product is smart and fash