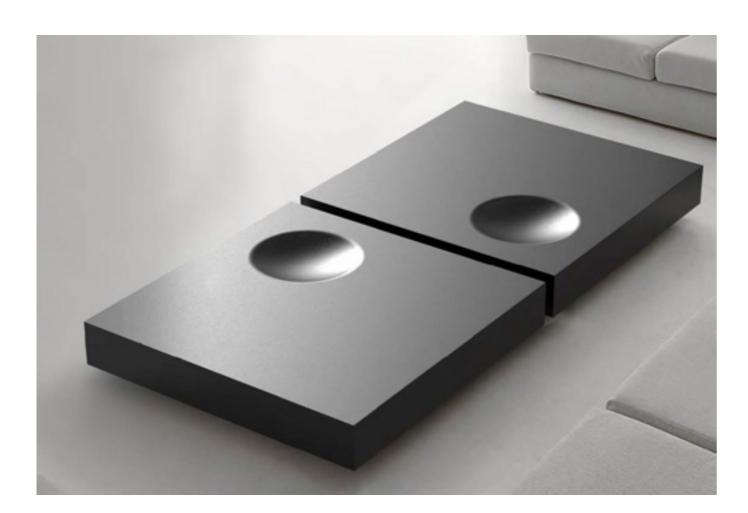

设计回归到最原始的线条,在设计师的构思下呈现不一样的意境。方正的茶几局部采用圆滑凹入造型设计,兼顾美感和实用性,遵循去繁就简的设计原则。大小组合使用或者独立当边几使用都赏心愉目。

#### SIZE:

#### Materials:

Mild steel or Stainless steel