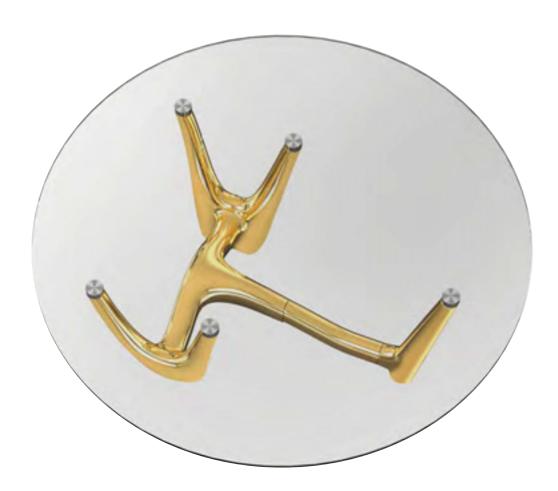

#### LC-228

The metal base frame adopts aluminum alloy die-casting process. The shape of the branches extends upward to support the 15mm ultra white glass countertop. Viewed from different angles, it presents different shapes, symbolizing the endless life.

金属底架采用铝合金压铸工艺。树枝的造型向上伸展,支撑起15mm超白玻璃台面。在不同的角度观看,呈现不同的形状,象征着生命生生不息。

#### SIZE:

LC-228

#### Materials:

Stainless steel with brushed finishing table top; Real marble base.

LC-229

The vertical and horizontal lines of the base are stacked on top of each other, like a carefully designed building. Geometric lines are placed in order to create a solid base. The layout is orderly, giving people a solemn and quiet atmosphere.