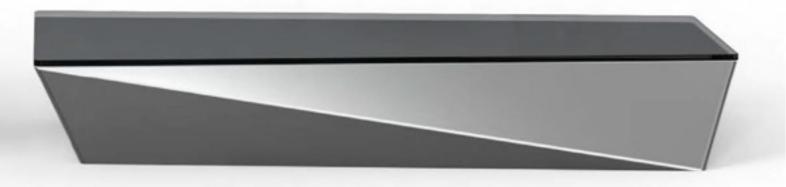

#### LC-154

The solid and lightweight marble base is ingeniously divided into three parts, providing better support for the table top. Inspired by the simple life, every detail is carefully designed. The circular design reduces the damage caused by collision in life, not only relieves the pressure of straight lines, but also appears harmonious and stable. Elegant and luxurious, it is the protagonist of the living room.

坚固轻奢的大理石底座被巧妙的划分成三部分,为台面提供 了更好的支撑。灵感来之简约的生活, 精心设计每一个细 节。圆形设计在生活中减少磕碰带来的伤害,不仅缓解了直 线的压迫感,显得和谐与安稳。轻雅又奢华,才是客厅的主

#### SIZE:

LC-154

K/D

-TØ100-

#### Materials:

Tempered glass table top; Real marble base.

LC-039-A

13 14