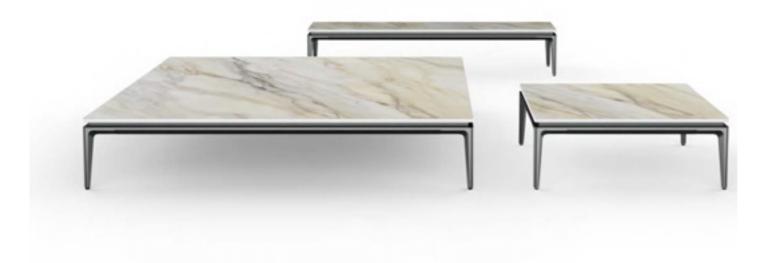

#### LC-238

As an indispensable single item in Italian minimalism, the high-low combination coffee table builds the space aesthetics of the modern living room. The glass countertops of the different axes of the coffee table base make the structural level of the living room more rich and full.

作为意式极简中不可或缺的单品—高低组合茶几,构建了现代客厅的空间美学。茶几底座不同轴心的玻璃台面使居室的结构层次被赋予的更加丰富饱满。