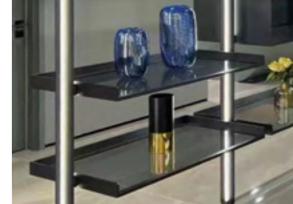

## **SHELVING**

Shelving OPTIONAL COMPONENT

#### W-series

A simple shelf is constructed with the combination of line and surface. Aluminum alloy castings are used at the joints of metal frames. Perfect details of metal, strong and durable, and not easy to be scratched. With glass and wood laminates, it gives him different functions. The size is very flexible and the modularity can be extended indefinitely. Solid wood cabinets can be selected to increase the storage space and make the atmosphere of life more casual. Pay attention to the grasp of the sense of space design and deduce the design aesthetics full of geometric feelings.

以线、面结合构造出简约的置物架。金属框架一层层的叠加,连接处采用铝合金铸件,尺寸标准,稳固性好。金属完美的细节,坚固耐用,而且不易乱花。搭配玻璃与木层板,赋予他不同的使用功能,犹如一件缩小版的现代建筑作品。尺寸非常灵活,模块化可以无限延长。可以选配实木柜子,增加了收纳空间,让生活的氛围更加休闲。用设计诠释对生活的感悟,注重空间设计感的把握,适应多种空间,演绎着充满几何感念的设计美学。

#### Materials:

Metal laminate or Tempered glass, cabinet. Aluminum alloy column.

CABINET

ALUMINUM FRAME GRAY GLASS LAMINATE