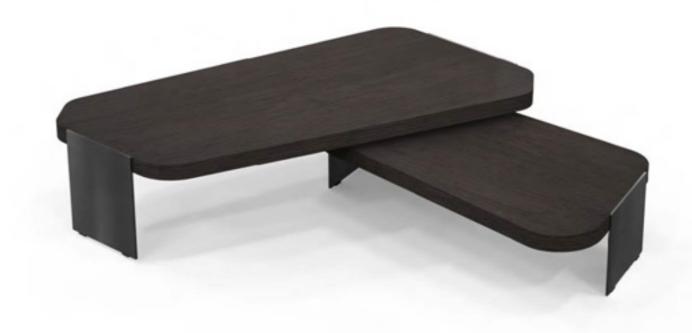

# Coffee Table

LC-231

Solid wood table style is also diverse, this solid wood table with solid metal foot is a model of modern simple style. There is no shortage of small romance in the simple, non-specification countertop lines flow with natural wood texture texture, the combination of the size of the tea table, the tea table is wide and long, it is economical and practical, and it feels very clean and comfortable.

实木台面茶几的风格也是多种多样的,这款实木茶几搭配实 心金属脚架就是现代简约风格的典范。简单中不乏一些小浪 漫,不规格的台面线条流动着自然的木纹理质感,大小茶几 组合使用, 茶几面宽又长, 很经济实用, 感觉也很干净舒 适。

#### SIZE:

#### Materials:

Wood table top; Mild steel with black powder coated finishing base.