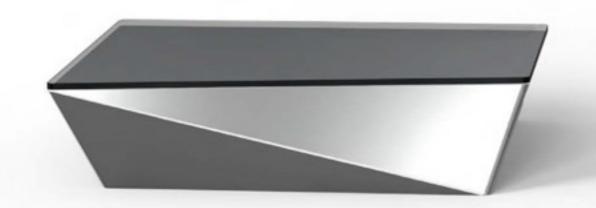

#### LC-154

The solid and lightweight marble base is ingeniously divided into three parts, providing better support for the table top. Inspired by the simple life, every detail is carefully designed. The circular design reduces the damage caused by collision in life, not only relieves the pressure of straight lines, but also appears harmonious and stable. Elegant and luxurious, it is the protagonist of the living room.

坚固轻奢的大理石底座被巧妙的划分成三部分,为台面提供 了更好的支撑。灵感来之简约的生活, 精心设计每一个细 节。圆形设计在生活中减少磕碰带来的伤害,不仅缓解了直 线的压迫感,显得和谐与安稳。轻雅又奢华,才是客厅的主

#### SIZE:

LC-154

K/D

-TØ100-

#### Materials:

Tempered glass table top; Real marble base.

LC-039-A

13 14