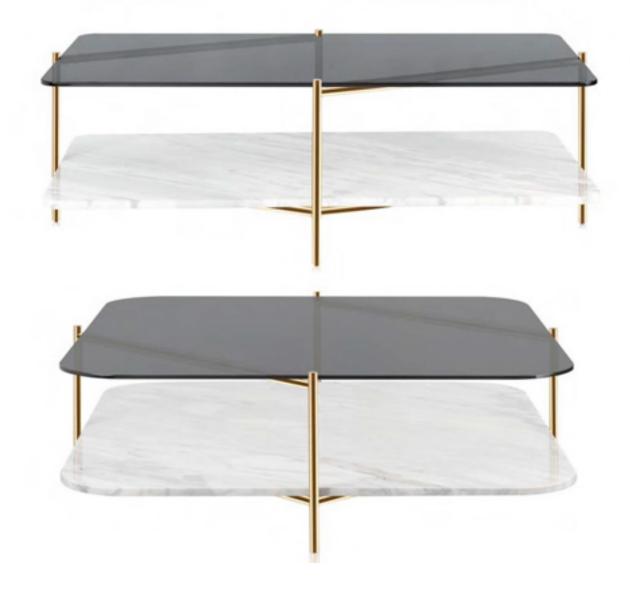

#### LC-123

The coffee table is large in size, vigorous, atmospheric and flexible, and can adapt to a variety of spaces. The first layer adopts gray high-grade semi transparent glass to bring a light floating feeling. Light and shadow projection can brighten the second layer. The bottom layer is made of marble imported from Italy, with natural texture, exquisite workmanship details, warmth and rationality. Double layer open storage design, free storage, arc transition at edges and corners, not easy to scratch clothes and avoid daily collision. Stainless steel dumb gold tripod for strong and stable support.

茶几尺寸宽大,雄浑大气而灵活多变,适应多种空间。第一层采用灰色高档半透光玻璃,带来轻盈浮感。光影投射,更能提亮二层。底层选用意大利进口大理石,纹理天然,做工细节精湛,温性而理性。双层开放式收纳设计,储物自由,边角圆弧过渡,不易勾刮衣物,避免日常磕碰。不锈钢哑金色脚架,带来强有力的稳定支撑。

#### SIZE:

#### Materials:

Porcelain table top; Stainless steel with titanium black brushed finishing base.