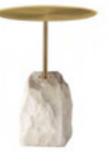

#### LC-083

The natural stone base is made from different high-quality mines all over the world. It is delicate and has texture, and the stability of the tea table is guaranteed. The table surface shall be polished smoothly to prevent collision. Perfect details of metal, strong and durable, and not easy to be scratched. Fashionable and simple, suitable for matching sofas of various styles