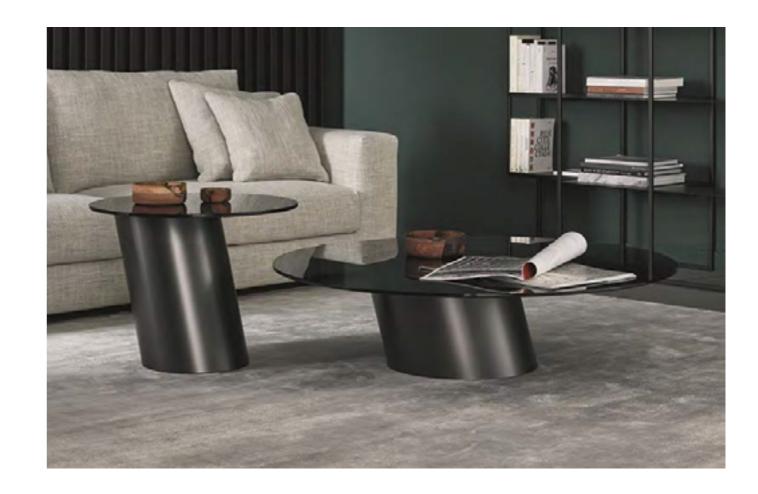

dependently.

线条简练,流畅圆润。两种颜色处理,紧密融洽。金色点缀恰到好处,简单而不失精致格调。底座采用碳素钢,外层粉末喷涂,美观又有质感。整体设计呈现简约线条感。举手投足之间都可领略艺术品质融合的美感。大小组合使用或者独立当边几使用都赏心愉目。

#### SIZE:





FULL ASSEMBLY

#### Materials:

Coffee Table

# Coffee Table

#### LC-177

Take artistic style as the consideration in design. The selected rock plate is processed into a smooth shape, and the tripod support is stable and firm without overturning. With additional glass countertops, it gives the home a fashion and artistic beauty. This can appreciate the beautiful design available and extend the relaxed and comfortable life atmosphere.

以艺术风格作为设计中的考量。精选岩板加工成圆顺的形态三脚支撑沉稳牢固不侧翻,搭配额外的玻璃台面,赋予家居一种时尚与艺术之美。这可赏可用的美好设计,延展出放松且舒缓的生活氛围。

#### SIZE:



#### Materials:

Porcelain and glass table top; Stainless steel with black nickel brushed finishing base.





#### LC-183

Inspiration comes from simple life, and every detail is carefully designed. The solid, light and luxurious marble counter top is cleverly divided into three parts, with scattered heights and collision of different thicknesses, showing more layers. The integrated carbon steel bottom is designed based on the principle of tumbler.

灵感来之简约的生活,精心设计每一个细节。坚固轻奢的大理石台面被巧妙的划分成三部分,高低错落,不同厚度相互碰撞,更显层次。一体成型碳素钢几底,运用不倒翁原理设计。

#### SIZE:

H30 H45 W80 • Ø80 •



# Coffee Table

#### LC-172&LC-214

The classic combination of high-bottom coffee table is superimposed with the redesigned size proportion and concise geometric shape. The edge of the large coffee table is polished by arc, with smooth lines. The small side table is flexible and can be matched with different styles of sofas to meet the