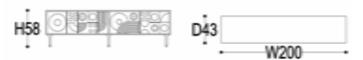

e.

# TV CABINET

135

### TV Cabinet

#### LB-12

TV cabinet with exquisite 3D visual carving patterns, showing a strong retro style and the beauty of natural simplicity. The wood finish gives a charming texture and adds natural color to the living room. The well-made seams and supporting structure effectively prevent the deformation of the cabinet door and ensure the service life of the cabinet. High cabinet leg design makes cleaning more convenient, enhance the convenience of daily use. To bring warmth and beauty to the living space, so that the home space is full of artistic atmosphere and emotional temperature.

电视柜采用了精致的3D视觉雕刻图案,展现出浓厚的复古风格和自然质朴之美。木质饰面呈现出迷人的纹理,为客厅注入自然色彩。精心制作的接缝和支撑结构有效防止柜门变形,保证了柜子的使用寿命。高高的柜腿设计使清洁更加便利,提升了日常使用的便利性。为生活空间带来温暖和美丽,让家居空间充满着艺术气息和情感温度。

#### SIZE:

#### LB-12



#### Materials:

Wooden countertop, wooden foot with stainless steel brushed copper sleeve.





#### LB-02

TV Cabinet

This TV cabinet with Dubai Limestone Board made of countertops, bright gray paint and green nice wood skin constitute the cabinet, as well as black titanium metal feet for the foot, showing the noble and luxurious design style. Its surface simple and generous, pay attention to rational design, weather-resistant steel painted door with metal handle, both convenient and practical without losing taste. Show the ultimate pursuit of quality, highlighting the perfect interpretation of modern lifestyle.

这款电视柜以迪拜灰岩板制成的台面、亮光灰烤漆和青尼斯木皮构成的柜身,以及镀黑钛五金脚为底脚,展现出高贵奢华的设计风格。其表面简洁大方,注重理性设计,耐候钢色漆门配备金属手柄,既方便实用又不失品味。展现出对品质的极致追求,彰显了对现代生活方式的完美诠释。

#### SIZE:

| LB-02 |        |
|-------|------