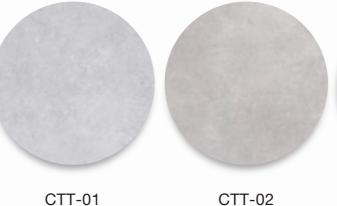

FMJ-004 CALACATTA

FMJ-023 PURE BLACK

CTT-02 CEMENT COLCOR CEMENT

CTT-04 WALNUT CEMENT

DINOSAUR FOSSIL CEMENT

方型 SQUARE 600X600mm 700X700mm 800X800mm 900X900mm

DIA600mm DIA800mm DIA700mm DIA900mm

备注:接受其他定制尺寸

Remark: Customized size accepted

方型 SQUARE 600X600mm 800X800mm 700X700mm 900X900mm

LIGHT GREY

CEMENT

DIA600mm DIA800mm DIA700mm DIA900mm

备注:接受其他定制尺寸

Remark: Customized size accepted