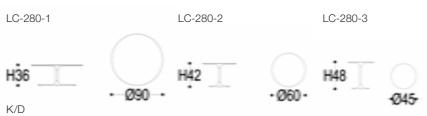

#### Materials:

Porcelain table top and solid wood table top; Solid wood and mild steel with black powder coated finishing base.

LC-280

This is a contemporary coffee table with a seamless base from a thin tube to a long circular base, providing a continuous shiny surface, creating a visual effect of diffusion flow, with natural marble surfaces, presents a fascinating visual effect, highlighting the refined modern design and fashion sense.

这是一款现代艺术感十足的咖啡桌,底座无缝的从一个细管 演变长一个圆形的底座,提供一个连续的光泽表面,形成扩 散流的视觉效果,搭配天然大理石面,呈现出迷人的视觉效 果,彰显出现代设计的精致和时尚感。

#### SIZE: