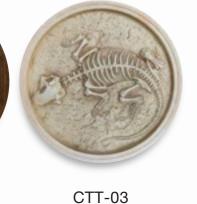

FMJ-004 CALACATTA

FMJ-023 PURE BLACK

CTT-02 CEMENT COLCOR CEMENT

CTT-04 WALNUT CEMENT

DINOSAUR FOSSIL CEMENT

方型 SQUARE 600X600mm 700X700mm 800X800mm 900X900mm

DIA600mm DIA800mm DIA700mm DIA900mm

备注:接受其他定制尺寸