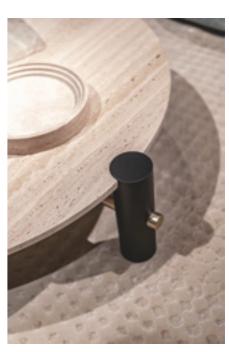

#### LC-282

45

The whole natural cave stone tea table seems to be a touch of the gift of nature. The mesa is shaped like a pebble with rounded edges, displaying the beauty of tranquility and purity. Each natural cave stone has a rich and colorful color and unique texture, holes embellish them, showing the magic charm of nature.

整体天然洞石茶几仿佛是大自然的一抹恩赐。台面如鹅卵石般造型,边缘圆润打磨,展现出静谧与纯净之美。每一块天然洞石都拥有丰富多彩的颜色和独特纹理,孔洞点缀其中,展示着大自然的神奇魅力。

#### LC-283

Coffee table design is very attractive, the whole space infuses new vitality, by solid wood and stainless steel frame, the appearance is clean, natural cave stone panel texture natural fresh, transparent color, environmental health, round-corner design soft line sense, unique modeling stable load-bearing, not only to ensure security, but also show a unique aesthetic sense, the bedroom decoration to a new realm.

咖啡桌设计极具吸引力,整个空间注入新的活力,由实木和不锈钢形成的框架,外观干净利落,天然洞石面板纹理自然清新,色泽通透,环保健康,圆角设计柔了的线条感,独特造型稳固承重,不仅保证了安全性,也展现出独特的美感,将居室装饰提升到一个崭新的境界。