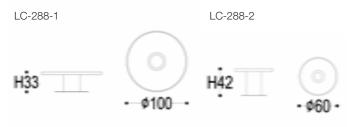

#### LC-219

Simple design, starting from the truth. Can be combined with the size of the coffee table to increase the area, can also be used alone. The large marble base provides excellent stability for the coffee table. Grey glass with natural marble texture, classic color, full of art.

简约设计, 从本真出发。可组合搭配的大小茶几来增大面 积,也可以单独使用。宽大的大理石底座为茶几提供了良好 的稳定性。灰色玻璃搭配天然大理石的纹理,色彩经典,艺术感十足。

#### SIZE:

LC-219-1 LC-219-2
H34 H34 - 990 · 970 ·

#### Materials: