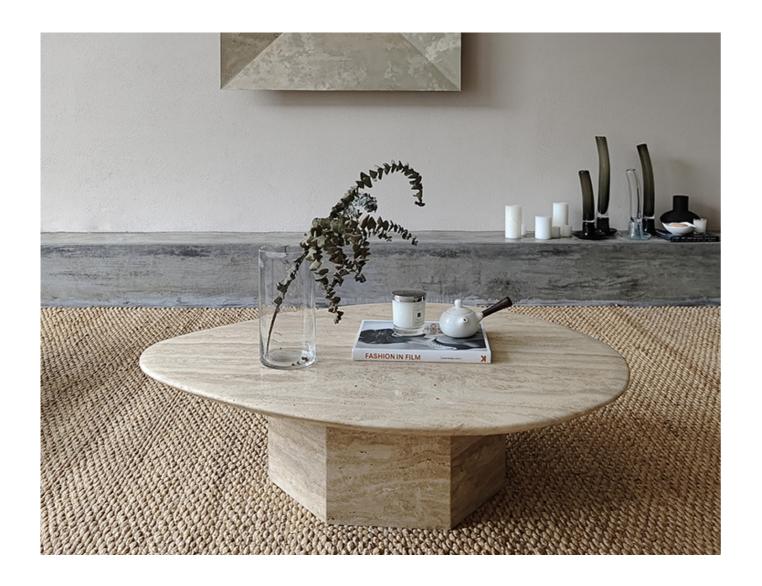

#### LC-282

45

The whole natural cave stone tea table seems to be a touch of the gift of nature. The mesa is shaped like a pebble with rounded edges, displaying the beauty of tranquility and purity. Each natural cave stone has a rich and colorful color and unique texture, holes embellish them, showing the magic charm of nature.

整体天然洞石茶几仿佛是大自然的一抹恩赐。台面如鹅卵石般造型,边缘圆润打磨,展现出静谧与纯净之美。每一块天然洞石都拥有丰富多彩的颜色和独特纹理,孔洞点缀其中,展示着大自然的神奇魅力。