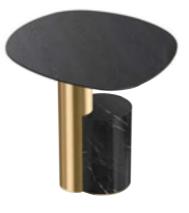

144

TOP: Stainless steel with gold brushed finishing BASE: Mild steel with wood grain painted



LC-210

TOP: Tempered glass
BASE:Tempered glass



LC-134

TOP: Real marble table top
BASE: Mild steel with black powder coated base

115

# Side Table



LC-271

TOP:Stainless steel
BASE:Stainless steel base.



LC-273

BASE: Gold powder coated low carbon steel



LC-272

BASE: Mild steel with black powder coated



LC-274

TOP:Mild steel with black powder coated BASE: Mild steel with black powder coated



LC-245

TOP: Solid wood

BASE:BASE: Stainless steel with gold brushed finishing



LC-224

TOP: Stainless steel with gold brushed finishing BASE: Real marble.



LC-195
TOP: Mild steel with black powder coated



LC-196

TOP: Stainless steel with gold brushed finishing BASE: Real marble.



LC-242
TOP: Solid wood
BASE: BASE: Real marble.



LC-243

TOP: Solid wood

BASE:Stainless steel with gold brushed finishing

117

Side Table (OUTDOOR)





### Materials:

Mild steel with powder coated finishing table top, cement base.

# SMART SIDE TABLE



# LC-205

TOP: Porcelain marble
BASE:Saddle leather and wood base





BASE:Saddle leather and wood base



# LC-207

TOP: Stainless steel with brushed finishing BASE:Saddle leather and wood base



# CONSOLE

# Console

#### LC-149

The striking line sense and irregular metal carving enrich the layers. Brushed stainless steel is used as anti-fingerprint technology, which is as new as new for a long time and is not easy to change color. The simple tea table shows taste and vision. The minimalist style can accompany your comfort and