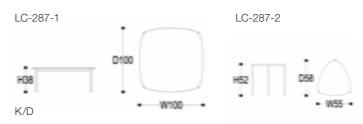

# LC-287

Low Square several and high angle several collocation outlined a unique personality and level sense. The archaic and heavy feeling of the cave stone panel seems to bring people to the atmosphere of ancient Colosseum and endow the space with unique cultural charm and artistic appreciation. The retro dumb black support adds a strong visual impact to the whole space, which not only supports the coffee table stably, but also shows a light posture. This design is not only home decoration, more like a work of art, so that the space is full of a sense of history and taste.

矮方几与高角几的搭配勾勒出了独特的个性和层次感。洞石面板上的陈旧感和厚重感,仿佛将人们带到了古罗马斗兽场的氛围中,赋予空间独特的文化韵味和艺术观赏性。复古哑黑支架为整体空间增添了强烈的视觉冲击,既稳定承托着茶几,又展现出轻盈的身姿。这样的设计不仅是家居装饰,更像是一件艺术品,让空间充满了历史感和品位。

#### SIZE: