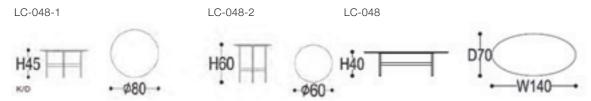

#### LC-099

The proportion of the coffee table has been redesigned. Large and small coffee tables are more beautiful. Dumb black wide and thick frame makes people feel more firm. The simple geometry superimposes the classic cylindrical coffee table. It can be matched with different styles of sofas to meet the needs of most occasions.

采用重新设计的大小比例搭配,哑黑色宽厚的上框让人感觉 更加牢固。简练的几何形状,叠加出经典的圆柱型茶几。可 以搭配不同款式的沙发,满足多数的场合需求。

#### SIZE:

#### Materials:

Porcelain table top ;Mild steel with black powder coated finishing base.