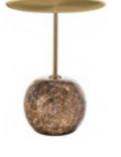

#### LC-093

Natural stone, which has evolved in the natural environment for a long time, has a unique texture. There is no complicated decoration or deliberate carving of stones. They are carefully selected from many marbles, and each of them has an extraordinary texture. The curved and flexible shape interprets the perception of life with design, pays attention to the grasp of the sense of space atmosphere, and deduces the design aesthetics full of geometric feelings.

天然石材,在自然环境长时间演变,纹理独具一格。石材没有繁复的装点, 也没有刻意的雕饰。取材众多大理石中挑选,悉心筛选出细致的部分,每一处都有着不凡的质感。弧形灵动的造型,用设计诠释对生活的感悟,注重空间氛围感的把握,演绎着充满几何概念的设计美学。

#### SIZE:

FULL ASSEMBLY

Real marble