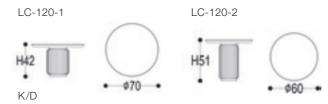

# Coffee Table

LC-120

The glass shape is inspired by the traditional lanterns. Rigorous glass production, crystal clear. The embellishment of vertical bar elements and the upward line of sight also lengthen the overall height of the product. The ratio of wide and thin forms two tea tables. The edge of the metal tray adopts the anti sliding design to prevent items from falling. The round edge design protects the user's safety, simple and exquisite style. It brings a relaxed and soothing atmosphere to the room.

玻璃造型灵感来源于传统的灯笼。严谨的玻璃制作,晶莹剔透。竖线条元素的点缀,向上延伸的视线也拉长了产品的整体高度。宽大与纤细的比例,形成了大小两款茶几。金属托盘边缘采用了防滑落设计,预防物品掉落,圆边的设计保护了使用者安全,简单而不失精致格调。它给居室带来了放松且舒缓的氛围。

#### SIZE:

#### Materials:

 $\label{thm:monotonequal} \mbox{Mild steel with powder coated finishing table top} \; ; \; \mbox{Moulded tempered glass base}.$ 