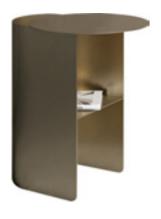

#### Side Table

#### LC-083

The natural stone base is made from different high-quality mines all over the world. It is delicate and has texture, and the stability of the tea table is guaranteed. The table surface shall be polished smoothly to prevent collision. Perfect details of metal, strong and durable, and not easy to be scratched. Fashionable and simple, suitable for matching sofas of various styles