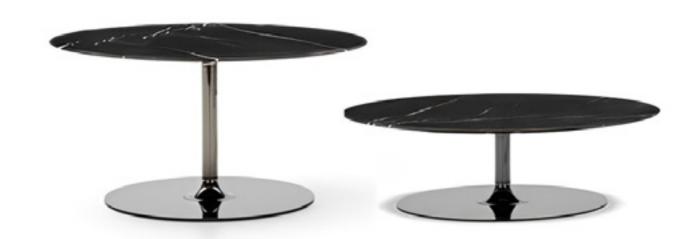

exquisite workmanship details, metallic luster texture, light luxury fashion design is never tired of. Corner arc transition, not easy to scratch clothes, to avoid daily bump.

形高底桌面组合 ,会让空间显得更协调,做工细节精湛,金属光泽有质感,轻奢时尚的设计百看不厌。边角圆弧过渡,不易勾刮衣物,避免日常磕碰。

#### SIZE:



81

# Coffee Table

#### LC-235

Simple shape, as new as ever. The curved surface of the table has a natural transition, and the edge is smooth. The ethereal combination of slate and metal creates a fashionable space. It is simple without losing its delicate style, and exudes elegant temperament with a simple attitude.

简约的造型,久用如新。台面弧形过渡自然,边缘顺滑岩板与金属的空灵组合,构筑富有时尚感的空间,简单而不失精 致格调,以简约姿态散发高雅气质。

#### SIZE:



#### Materials:

Porcelain table top and solid wood table top; Solid wood and mild steel with black powder coated finishing base.





LC-280

This is a contemporary coffee table with a seamless base from a thin tube to a long circular base, providing a continuous shiny surface, creating a visual effect of diffusion flow, with natural marble surfaces, presents a fascinating visual effect, highlighting the refined modern design and fashion sense.

这是一款现代艺术感十足的咖啡桌,底座无缝的从一个细管 演变长一个圆形的底座,提供一个连续的光泽表面,形成扩 散流的视觉效果,搭配天然大理石面,呈现出迷人的视觉效 果,彰显出现代设计的精致和时尚感。

#### SIZE:



#### LC-239

The base of the coffee table is wrapped in saddle leather, which is not only delicate and soft in texture, but also rich in noble luster. Every inch of material is carefully selected, and the coffee table created is the choice of quality, both in appearance and practicality.

茶几底座采用马鞍皮革包裹,不仅质感细腻柔软,而且富有 高贵的光泽感。每一寸材料都是精心挑选,打造出的茶几无 论是外观还是实用性都是品质之选。

#### S