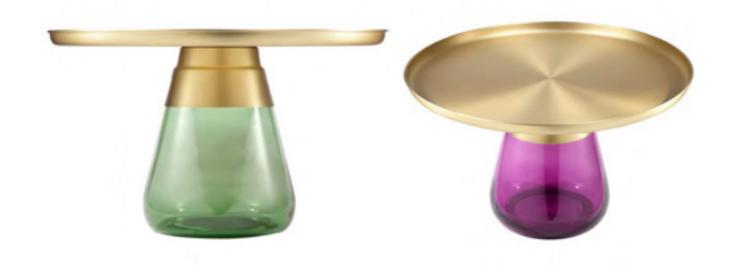

# Side Table

LC-073

The elegant outline breaks the monotony of furniture. The glass of the bottle is thick, solid and stable, with a variety of colors. The paint baking tray has a round surface and stable structure to ensure safe use and show unique beauty. The connection between the table bottom and glass is made of metal, which is wear-resistant and stable. The tea table combination is scattered and very flexible. Fashionable and simple, suitable for matching with sofa of various styles.

优雅的轮廓打破家具有单调性。瓶身玻璃厚实,坚实稳固,多种色彩搭配。烤漆托盘,表面圆润,结构稳固,确保使用安全, 展现别致美感。桌底与玻璃的链接采用金属制作而成,耐磨稳固。茶几组合高低错落,非常灵活。时尚简约适合搭配多种风格的沙发。

#### SIZE:

#### Materials:

Mild steel with powder coated finishing table top; Moulded tempered glass base.