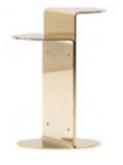

#### Side Table

#### LC-083

The natural stone base is made from different high-quality mines all over the world. It is delicate and has texture, and the stability of the tea table is guaranteed. The table surface shall be polished smoothly to prevent collision. Perfect details of metal, strong and durable, and not easy to be scratched. Fashionable and simple, suitable for matching sofas of various styles

#### Materials:

Stainless steel with gold brushed finishing; Real marble base.

around the world. It is exquisite and textured, and the stability of the coffee table is guaranteed. The table surface shall be polished and smooth to prevent collision. Perfect metal details, strong and durable, and not easy to scrawl.

Stylish and simple, it is suitable for matching various styles of sofa. The minimalist style can accompany your comfortable and long life, and also improve the taste of the living room.

天然石材底座取材于世界各地不同优质矿山,细腻有质感,茶几稳固性都得到了保证。台面打磨圆滑,防止磕碰。金属完美的细节,坚固耐用,而且不易刮花。时尚简约适合搭配多种风格的沙发。极简的风格可以陪伴你舒适长久的生活,也提升了客厅的品位。

本系列有多达十几种不同造型的石材底座可选。台面的选材为优质不锈钢采用一体冲压成型,表面可以选做钛金色或黑镍色。