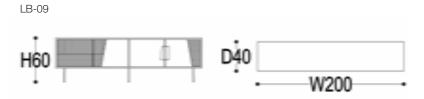

#### LB-09

This TV cabinet with smooth minimalist line aesthetic design, showing a low-key luxury style, the pursuit of good looks and quality. Have Super Storage Space, easy to meet the daily needs of storage. Metal handle design is both luxury and fashion, so that push and pull more convenient. The strong bearing capacity of the metal cabinet feet ensures its stability and durability, and adds solid support to the furniture. This kind of TV cabinet not only pays attention to the appearance design delicacy and the fashion, has also considered the practicality and the function.

这款电视柜以流畅的极简线条美学设计,展现出一种低调的 奢华风格,追求高颜值和品质。拥有超大的储物空间,轻松 满足日常的储物需求。金属拉手设计既轻奢又时尚,让推拉 更加便捷。金属柜脚的承重力强,保证了其稳固耐用的特 性,为家具增添了坚实的支撑。这款电视柜不仅注重外观设 计的精致与时尚,更兼顾了实用性和功能性。

#### SIZE:

#### Materials:

Wooden countertop, stainless steel brushed foot.