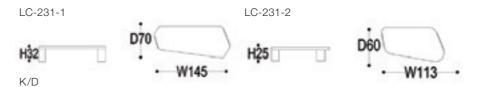

# Coffee Table

LC-231

Solid wood table style is also diverse, this solid wood table with solid metal foot is a model of modern simple style. There is no shortage of small romance in the simple, non-specification countertop lines flow with natural wood texture texture, the combination of the size of the tea table, the tea table is wide and long, it is economical and practical, and it feels very clean and comfortable.

实木台面茶几的风格也是多种多样的,这款实木茶几搭配实 心金属脚架就是现代简约风格的典范。简单中不乏一些小浪 漫,不规格的台面线条流动着自然的木纹理质感,大小茶几 组合使用, 茶几面宽又长, 很经济实用, 感觉也很干净舒 适。

#### SIZE:

#### Materials:

Wood table top; Mild steel with black powder coated finishing base.