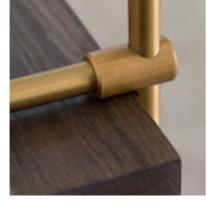

#### W-series

A simple shelf is constructed with the combination of line and surface. Aluminum alloy castings are used at the joints of metal frames. Perfect details of metal, strong and durable, and not easy to be scratched. With glass and wood laminates, it gives him different functions. The size is very flexible and the modularity can be extended indefinitely. Solid wood cabinets can be selected to increase the storage space and make the atmosphere of life more casual. Pay attention to the grasp of the sense of space design and deduce the design aesthetics full of geometric feelings.

以线、面结合构造出简约的置物架。金属框架一层层的叠加,连接处采用铝合金铸件,尺寸标准,稳固性好。金属完美的细节,坚固耐用,而且不易乱花。搭配玻璃与木层板,赋予他不同的使用功能,犹如一件缩小版的现代建筑作品。尺寸非常灵活,模块化可以无限延长。可以选配实木柜子,增加了收纳空间,让生活的氛围更加休闲。用设计诠释对生活的感悟,注重空间设计感的把握,适应多种空间,演绎着充满几何感念的设计美学。

#### H-series

The metal modular design bookcase fully expresses the Italian style. It is a customizable furniture system that can be placed in the center of a room or against a wall, or even in corner versions due to wall or ceiling installation. Thanks to the design of metal shelves and practical containers, its modules are the perfect room dividers for open Spaces. The variable length of the bookshelves and containers completely ADAPTS to the dimensions of any room and allows you to create irregular combinations according to your personal taste, pace design and deduce the design aesthetics full of geometric feelings.

金属模块化设计书柜充分表达了意大利风格。这是一个可定制的家具系统,可以放置在房间的中心或靠墙,甚至在角落版本,由于墙壁或天花板安装。由于金属架子和实用容器的设计,它的模块是开放空间的完美房间分隔物。书架和容器的可变长度完全适应任何房间的尺寸,并允许您根据您的个人品味创建不规则的组合。