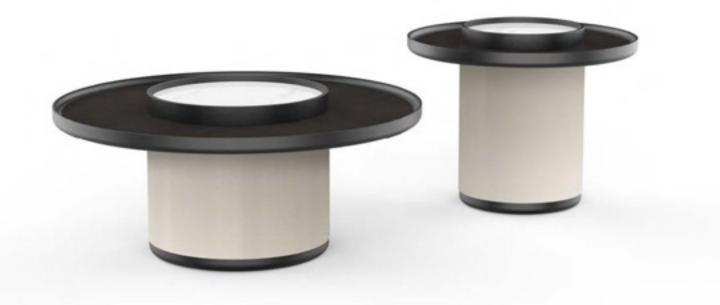

#### Materials:

Porcelain table top and solid wood table top; Solid wood and mild steel with black powder coated finishing base.

LC-280

This is a contemporary coffee table with a seamless base from a thin tube to a long circular base, providing a continuous shiny surface, creating a visual effect of diffusion flow, with natural marble surfaces, presents a fascinating visual effect, highlighting the refined modern design and fashion sense.

这是一款现代艺术感十足的咖啡桌,底座无缝的从一个细管 演变长一个圆形的底座,提供一个连续的光泽表面,形成扩 散流的视觉效果,搭配天然大理石面,呈现出迷人的视觉效 果,彰显出现代设计的精致和时尚感。

#### SIZE: