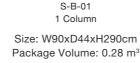

## **CEILING SYSTEM**

Package Volume: 0.5 m<sup>3</sup>

Size: W270xD44xH290cm Package Volume: 0.7 m<sup>3</sup>

WALL MOUNTED SHELVING

FLOOR-TO-CELILING SHELVING

CAN BE FIXED TO THE GROUND

CONCAVE POSITION FOR EASY FIXING