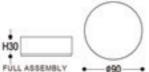

不摇晃。金属质感与石头的平直的表面产生一动一静的对比,使得产品灵动起来,更具时尚感阿。简练的几何形状,叠加出经典的圆柱型茶几。可以搭配不同款式的沙发,满足多数的场合需求。

#### SIZE:



#### Materials:

11

## Coffee Table

LC-039

12

Light luxury retro round coffee table. The metal part adopts the hand-made vintage technology. The elegant curve outline and round edge design protect the user's safety, simple and exquisite style. The table top is flat and the gap is tight. The tea table is more stable and durable without shaking. The ethereal combination of rock plate and metal constructs a fashionable space and exudes elegant temperament with a simple attitude. It brings a relaxed and soothing atmosphere to the room.

轻奢复古圆形茶几。金属部分采用了手工制作的复古做旧工 艺。优雅的曲线轮廓,圆边的设计保护了使用者安全,简单 而不失精致格调。台面平整,缝隙紧密。茶几稳固更耐用, 不摇晃。岩板与金属的空灵组合,构筑富有时尚感的空间, 以简约姿态散发高雅气质。它给居室带来了放松且舒缓的氛

#### SIZE:

LC-039



# FULL ASSEMBLY

#### Materials:

3D real marble table top; Stainless steel with bronze finishing base.

#### LC-154

The solid and lightweight marble base is ingeniously divided into three parts, providing better support for the table top. Inspired by the simple life, every detail is carefully designed. The circular design reduces the damage caused by collision in life, not only relieves the pressure of straight lines, but also appears harmonious and stable. Elegant and luxurious, it is the protagonist of the living room.

坚固轻奢的大理石底座被巧妙的划分成三部分,为台面提供 了更好的支撑。灵感来之简约的生活, 精心设计每一个细 节。圆形设计在生活中减少磕碰带来的伤害,不仅缓解了直 线的压迫感,显得和谐与安稳。轻雅又奢华,才是客厅的主

#### SIZE:

LC-154



K/D

-TØ100-

#### Materials:

Tempered glass table top; Real marble base.



LC-039-A



13 14

## Coffee Table

#### LC-288

This tea t