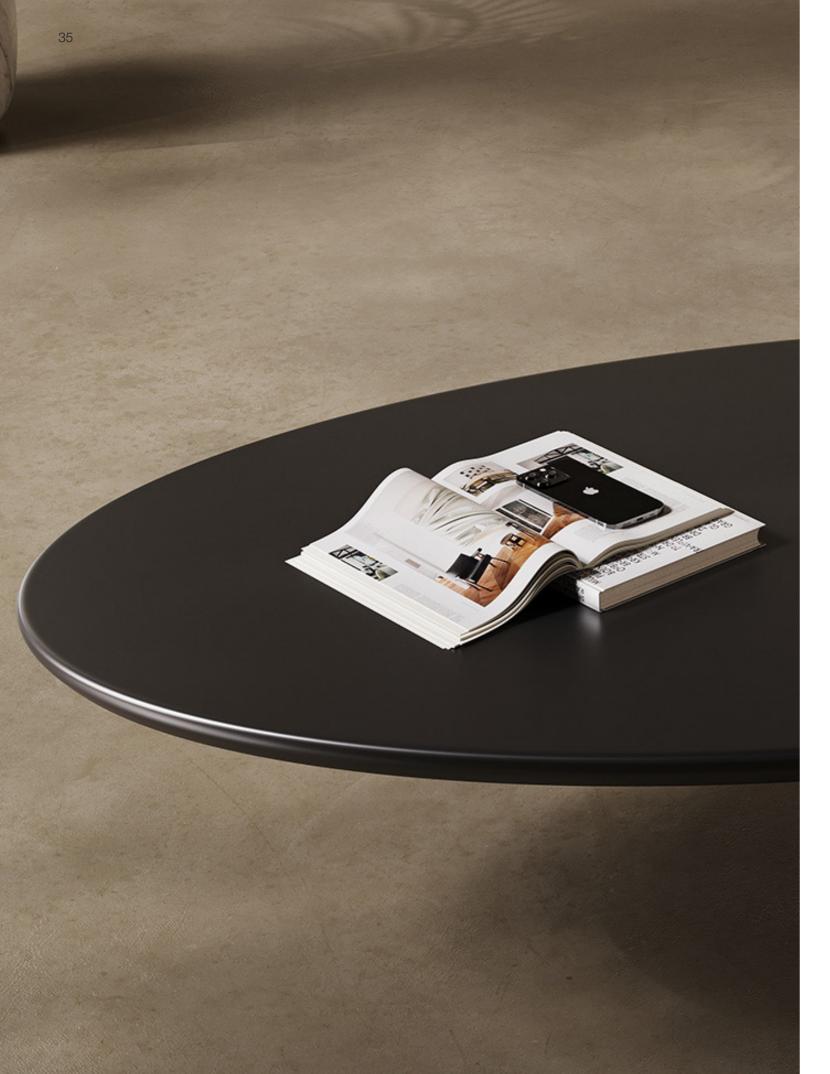

这款椭圆形茶几的台面设计巧妙,局部低凹处呈现出不规则流动的形态,同时也是置物空间,兼顾了美感和实用性。天然大理石圆形底座采用自然原材料制成,纹理清晰可见,呈现出细腻光亮的质感。整体设计别具一格,为空间增添了一份独特的艺术氛围,既满足了实用需求,又赋予了空间一种自然、优雅的气息。

#### SIZE:

Materials:

FRP top; Real marble base.