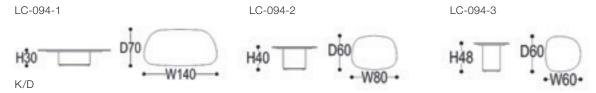

#### LC-094

The inspiration of the table comes from the pebbles washed by the lake for a long time. The edge of the table is polished with full circular arc, which reflects the natural soft and smooth transition of the stone and prevents injury during collision. The combination of high and low tea tables can be placed freely and matched freely, with a great sense of spatial hierarchy.

台面的灵感来源于湖边长期湖水冲刷的鹅卵石。台边缘采用饱满圆弧型打磨,体现出石头天然软滑过渡,防止磕碰时受伤。高低茶几组合,可随意摆放,自由搭配,极具空间层次感。

#### Materials:

Porcelain table top; Mild steel with black powder coated finishing base.