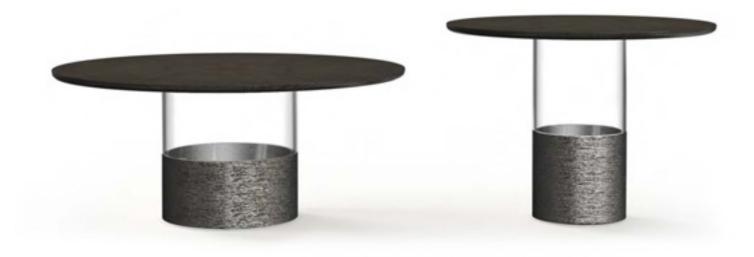

#### LC-183

Inspiration comes from simple life, and every detail is carefully designed. The solid, light and luxurious marble counter top is cleverly divided into three parts, with scattered heights and collision of different thicknesses, showing more layers. The integrated carbon steel bottom is designed based on the principle of tumbler.

灵感来之简约的生活,精心设计每一个细节。坚固轻奢的大理石台面被巧妙的划分成三部分,高低错落,不同厚度相互碰撞,更显层次。一体成型碳素钢几底,运用不倒翁原理设计。

#### SIZE:

H30 H45 W80 • Ø80 •