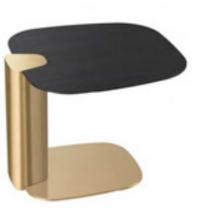

ng BASE: Mild steel with wood grain painted



LC-210

TOP: Tempered glass
BASE:Tempered glass



LC-134

TOP: Real marble table top
BASE: Mild steel with black powder coated base

115

# Side Table



LC-271

TOP:Stainless steel
BASE:Stainless steel base.



LC-273

BASE: Gold powder coated low carbon steel



LC-272

BASE: Mild steel with black powder coated



LC-274

TOP:Mild steel with black powder coated BASE: Mild steel with black powder coated



LC-245

TOP: Solid wood

BASE:BASE: Stainless steel with gold brushed finishing



LC-224

TOP: Stainless steel with gold brushed finishing BASE: Real marble.



LC-195
TOP: Mild steel with black powder coated



LC-196

TOP: Stainless steel with gold brushed finishing BASE: Real marble.



LC-242
TOP: Solid wood
BASE: BASE: Real marble.



LC-243

TOP: Solid wood

BASE:Stainless steel with gold brushed finishing

117

Side Table (OUTDOOR)





### Materials:

Mild steel with powder coated finishing table top, cement base.

# SMART SIDE TABLE



# LC-205

TOP: Porcelain marble
BASE:Saddle leather and wood base





BASE:Saddle leather and wood base



# LC-207

TOP: Stainless steel with brushed finishing BASE:Saddle leather and wood base



# CONSOLE

# Console

#### LC-149

The striking line sense and irregular metal carving enrich the layers. Brushed stainless steel is used as anti-fingerprint technology, which is as new as new for a long time and is not easy to change color. The simple tea table shows taste and vision. The minimalist style can accompany your comfort and long life, and also improve the taste of the living