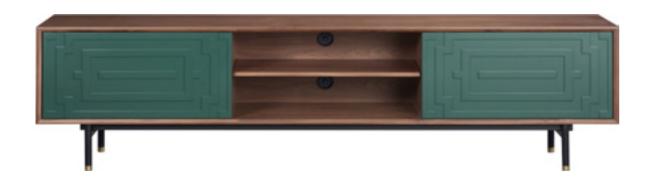

# TV CABINET

135

### TV Cabinet

#### LB-12

TV cabinet with exquisite 3D visual carving patterns, showing a strong retro style and the beauty of natural simplicity. The wood finish gives a charming texture and adds natural color to the living room. The well-made seams and supporting structure effectively prevent the deformation of the cabinet door and ensure the service life of the cabinet. High cabinet leg design makes cleaning more convenient, enhance the convenience of daily use. To bring warmth and beauty to the living space, so that the home space is full of artistic atmosphere and emotional temperature.

电视柜采用了精致的3D视觉雕刻图案,展现出浓厚的复古风格和自然质朴之美。木质饰面呈现出迷人的纹理,为客厅注入自然色彩。精心制作的接缝和支撑结构有效防止柜门变形,保证了柜子的使用寿命。高高的柜腿设计使清洁更加便利,提升了日常使用的便利性。为生活空间带来温暖和美丽,让家居空间充满着艺术气息和情感温度。

#### SIZE:

#### LB-12

#### Materials:

Wooden countertop, wooden foot with stainless steel brushed copper sleeve.