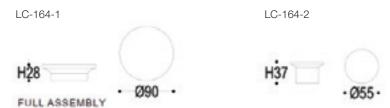

#### LC-164

The round edge design protects the user's safety, simple and exquisite style. The gap of the stone base is tight, and the coffee table is stable and durable, without shaking. The metal texture contrasts with the flat and straight surface of stone, making the product more flexible and fashionable. Durable, interesting shape, make the living room full of style.

圆边的设计保护了使用者安全,简单而不失精致格调。石头底座缝隙紧密,茶几稳固更耐用,不摇晃。金属质感与石头的平直的表面产生一动一静的对比,让得产品灵动起来,更 具时尚感。经久耐用,趣味造型,让客厅充满格调。

#### Materials:

Porcelain table top; Real marble base.