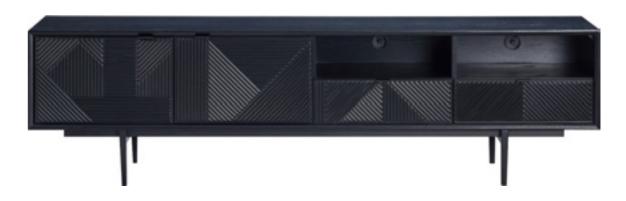

#### LB-09

This TV cabinet with smooth minimalist line aesthetic design, showing a low-key luxury style, the pursuit of good looks and quality. Have Super Storage Space, easy to meet the daily needs of storage. Metal handle design is both luxury and fashion, so that push and pull more convenient. The strong bearing capacity of the metal cabinet feet ensures its stability and durability, and adds solid support to the furniture. This kind of TV cabinet not only pays attention to the appearance design delicacy and the fashion, has also considered the practicality and the function.

这款电视柜以流畅的极简线条美学设计,展现出一种低调的 奢华风格,追求高颜值和品质。拥有超大的储物空间,轻松 满足日常的储物需求。金属拉手设计既轻奢又时尚,让推拉 更加便捷。金属柜脚的承重力强,保证了其稳固耐用的特 性,为家具增添了坚实的支撑。这款电视柜不仅注重外观设 计的精致与时尚,更兼顾了实用性和功能性。

#### SIZE:

#### Materials:

Wooden countertop, stainless steel brushed foot.