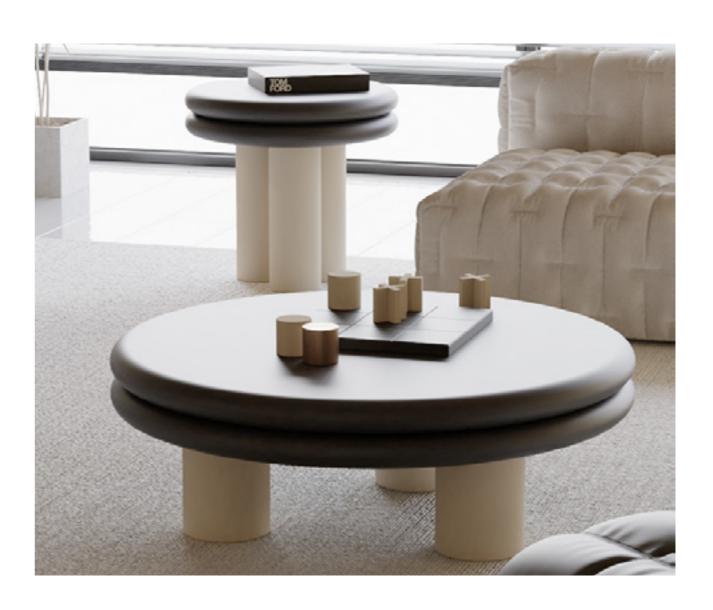

#### Materials:

Stainless steel with brushed finishing table top; Wooden base.

LC-290

This coffee table uses a soft cream tone, creating a warm and healing atmosphere, each angle shows a charming aesthetic. The table top of the coffee table is made of double-decked round wood, presenting a harmonious and stable appearance. Tea table feet by the combination of three columns, with the help of a stable triangular structure to support the mesa, ensuring its durability and strong solid. The overall design is simple and elegant, adding a natural and comfortable atmosphere for the space, making people feel warm and peaceful.

这款茶几采用了柔和的奶油色调,营造出温馨治愈的氛围,每个角度都展现出迷人的美感。茶几的桌面采用双层圆形木材制成,呈现出和谐稳定的外观。茶几脚由三个圆柱组合而成,借助稳固的三角结构支撑起台面,确保了其经久耐用和结实牢固。整体设计简洁而优雅,为空间增添了一份自然与舒适的氛围,让人感受到温暖与安宁。

#### Materials:

Solid wood table top; Wooden base.