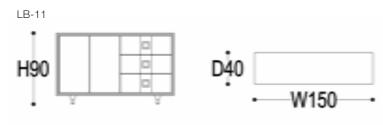

#### LB-11

The sideboard display exquisite wood veneer parquet technology, with stainless steel handle, outlined the elegant flavor of fashion. The stainless steel plating titanium gold design embellishes, has added a touch of shining luster for the dining-side cabinet. This sideboard is a blend of n style and light luxury elements, each detail reflects the ultimate pursuit of quality and design. Its unique technology and elegant appearance make it a highlight of the home space, exudes elegance and fashion.

餐边柜展现出精湛的木皮拼花工艺,配以不锈钢拉手,勾勒 出时尚优雅的韵味。不锈钢电镀钛金的设计点缀,为餐边柜 增添了一抹闪耀光彩。这款餐边柜融合了美式风格与轻奢元 素,每一个细节都体现了对品质和设计的极致追求。其独特 的工艺和优雅的外观使其成为家居空间的亮点,散发着高雅 与时尚的气息。

#### SIZE:

#### Materials:

Wooden countertop, Mild stee foot with stainless steel brushed copper sleeve.