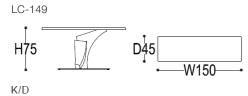

#### LC-149

The striking line sense and irregular metal carving enrich the layers. Brushed stainless steel is used as anti-fingerprint technology, which is as new as new for a long time and is not easy to change color. The simple tea table shows taste and vision. The minimalist style can accompany your comfort and long life, and also improve the taste of the living room.

引人注目的线条感,不规制的金属雕刻丰富出层次。拉丝不 锈钢做防指纹工艺,久用如新,不易变色。简约茶几彰显品 味与眼光,极简的风格可以陪伴你的舒适 ,长久生活,也提 升了客厅的品位。

#### Materials:

Porcelain table top; Mild steel with black powder coated finishing base.