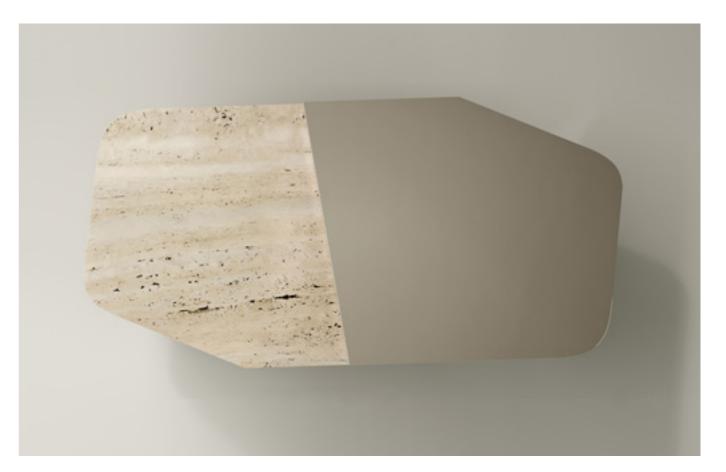

#### LC-154

The solid and lightweight marble base is ingeniously divided into three parts, providing better support for the table top. Inspired by the simple life, every detail is carefully designed. The circular design reduces the damage caused by collision in life, not only relieves the pressure of straight lines, but also appears harmonious and stable. Elegant and luxurious, it is the protagonist of the living room.

坚固轻奢的大理石底座被巧妙的划分成三部分,为台面提供 了更好的支撑。灵感来之简约的生活, 精心设计每一个细 节。圆形设计在生活中减少磕碰带来的伤害,不仅缓解了直 线的压迫感,显得和谐与安稳。轻雅又奢华,才是客厅的主