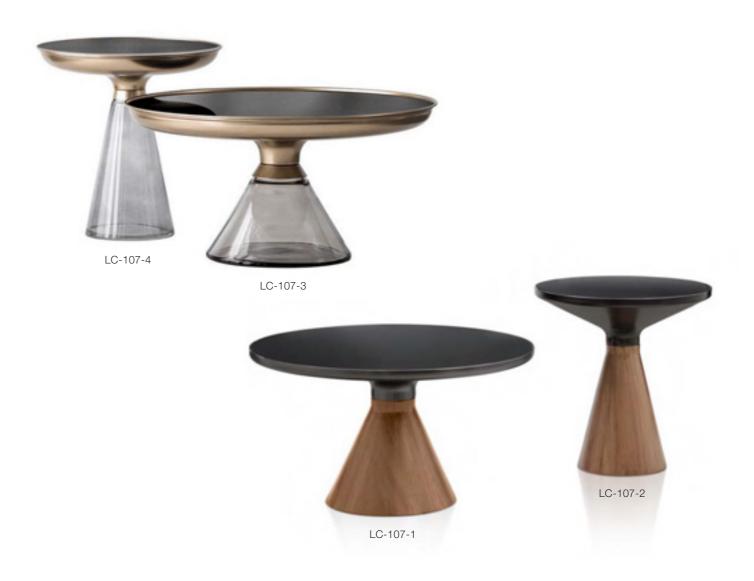

#### LC-107

Time hourglass shaped coffee table, light luxury and fashionable design, never tire of seeing. Black tempered glass surface, the visual effect is thought-provoking. High quality metal links ensure stability. The metal tray has texture and good wear resistance. The tea table base has traditional hand blown glass or simulated 3D wood grain technology, and each combination is beautiful and unique.

时光沙漏造型茶几,轻奢时尚的设计百看不厌。黑色钢化玻 璃面,视觉效果耐人寻味。优质金属链接件,稳固性都得到 了保证。金属托盘有质感,耐磨性好。茶几底座有传统手工 吹制玻璃或仿真3D木纹工艺,匠心独运,每一种组合都美丽 别致。而不失精致格调。

#### SIZE:

LC-107-1 LC-107-2 LC-107-3 LC-107-4 K/D

#### Materials:

Tempered glass table top; Mild steel with wood grain sticker baking paint finishing base. Tempered glass table top; Moulded tempered glass base.