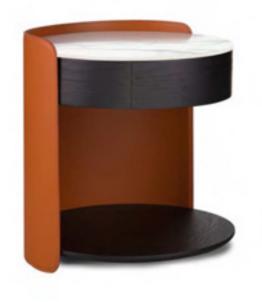

#### Side Table

#### LC-083

The natural stone base is made from different high-quality mines all over the world. It is delicate and has texture, and the stability of the tea table is guaranteed. The table surface shall be polished smoothly to prevent collision. Perfect details of metal, strong and durable, and not easy to be scratched. Fashionable and simple, suitable for matching sofas of various styles