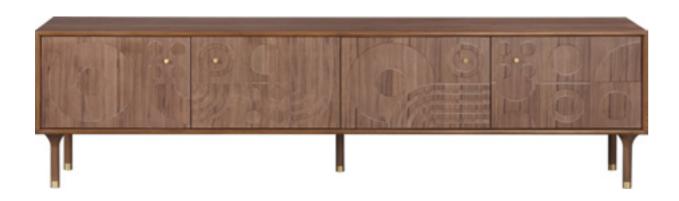

patterns, showing a strong retro style and the beauty of natural simplicity. The wood finish gives a charming texture and adds natural color to the living room. The well-made seams and supporting structure effectively prevent the deformation of the cabinet door and ensure the service life of the cabinet. High cabinet leg design makes cleaning more convenient, enhance the convenience of daily use. To bring warmth and beauty to the living space, so that the home space is full of artistic atmosphere and emotional temperature.

电视柜采用了精致的3D视觉雕刻图案,展现出浓厚的复古风格和自然质朴之美。木质饰面呈现出迷人的纹理,为客厅注入自然色彩。精心制作的接缝和支撑结构有效防止柜门变形,保证了柜子的使用寿命。高高的柜腿设计使清洁更加便利,提升了日常使用的便利性。为生活空间带来温暖和美丽,让家居空间充满着艺术气息和情感温度。

#### SIZE:

#### LB-12



#### Materials:

Wooden countertop, wooden foot with stainless steel brushed copper sleeve.





#### LB-02

TV Cabinet

This TV cabinet with Dubai Limestone Board made of countertops, bright gray paint and green nice wood skin constitute the cabinet, as well as black titanium metal feet for the foot, showing the noble and luxurious design style. Its surface simple and generous, pay attention to rational design, weather-resistant steel painted door with metal handle, both convenient and practical without losing taste. Show the ultimate pursuit of quality, highlighting the perfect interpretation of modern lifestyle.

这款电视柜以迪拜灰岩板制成的台面、亮光灰烤漆和青尼斯木皮构成的柜身,以及镀黑钛五金脚为底脚,展现出高贵奢华的设计风格。其表面简洁大方,注重理性设计,耐候钢色漆门配备金属手柄,既方便实用又不失品味。展现出对品质的极致追求,彰显了对现代生活方式的完美诠释。

#### SIZE:

| LB-02 |        |
|-------|--------|
| H43   | D46    |
|       | - W240 |

# TV Cabinet



#### LB-09

This TV cabinet with smo