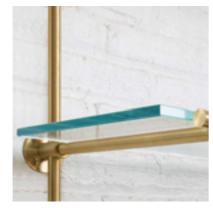

## **SHELVING**

Shelving OPTIONAL COMPONENT

#### W-series

A simple shelf is constructed with the combination of line and surface. Aluminum alloy castings are used at the joints of metal frames. Perfect details of metal, strong and durable, and not easy to be scratched. With glass and wood laminates, it gives him different functions. The size is very flexible and the modularity can be extended indefinitely. Solid wood cabinets can be selected to increase the storage space and make the atmosphere of life more casual. Pay attention to the grasp of the sense of space design and deduce the design aesthetics full of geometric feelings.

以线、面结合构造出简约的置物架。金属框架一层层的叠加,连接处采用铝合金铸件,尺寸标准,稳固性好。金属完美的细节,坚固耐用,而且不易乱花。搭配玻璃与木层板,赋予他不同的使用功能,犹如一件缩小版的现代建筑作品。尺寸非常灵活,模块化可以无限延长。可以选配实木柜子,增加了收纳空间,让生活的氛围更加休闲。用设计诠释对生活的感悟,注重空间设计感的把握,适应多种空间,演绎着充满几何感念的设计美学。

#### Materials:

Metal laminate or Tempered glass, cabinet. Aluminum alloy column.

CABINET

ALUMINUM FRAME GRAY GLASS LAMINATE