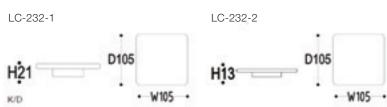

#### LC-232

The coffee table has a stable shape, both square and round, and a variety of materials, including wooden countertops and metal bottoms. The edge of the table with anti-collision treatment, in detail is beyond our imagination - no longer just an accessory to furniture, but with unique characteristics and a sense of fashion.

茶几造型稳重,既有方形又有圆形,材质多样,包括木质台面、金属底架。台面的边缘采用防撞处理, 在细节上更是超越了我们的想象——不再只是家具的附属品,而是具有独特特点和时尚感的存在。

#### SIZE:

#### Materials:

Solid wood table top; Stainless steel with brushed finishing base.

LC-233

The appearance of the combined coffee table makes a coffee table can adapt to different sizes of sofas, increasing the flexibility of living space; Excellent coffee tables can even exceed the charm of other main furniture and instantly attract our attention.