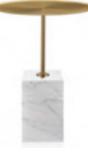

#### LC-153

The round edge design protects the user's safety and is simple without losing he delicate style. The gap between the stone base is tight, and the tea table is stable and durable without shaking. The contrast between the metal texture and the straight surface of the stone makes the product more flexible and fashionable. The simple geometric shape superimposes the classical cylindrical tea table. It can be matched with sofas of different styles to meet the needs of most occasions.

圆边的设计保护了使用者安全,简单而不失精致格调。石头底座缝隙紧密,茶几稳固更耐用,不摇晃。金属质感与石头的平直的表面产生一动一静的对比,使得产品灵动起来,更具时尚感阿。简练的几何形状,叠加出经典的圆柱型茶几。可以搭配不同款式的沙发,满足多数的场合需求。

#### Materials:

11