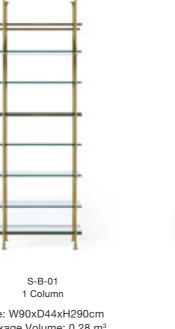

## **CEILING SYSTEM**

Package Volume: 0.5 m<sup>3</sup>

Size: W270xD44xH290cm Package Volume: 0.7 m<sup>3</sup>

WALL MOUNTED SHELVING

FLOOR-TO-CELILING SHELVING

CAN BE FIXED TO THE GROUND

CONCAVE POSITION FOR EASY FIXING