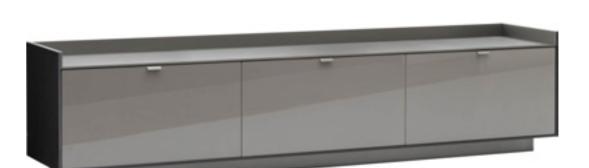

tterns, showing a strong retro style and the beauty of natural simplicity. The wood finish gives a charming texture and adds natural color to the living room. The well-made seams and supporting structure effectively prevent the deformation of the cabinet door and ensure the service life of the cabinet. High cabinet leg design makes cleaning more convenient, enhance the convenience of daily use. To bring warmth and beauty to the living space, so that the home space is full of artistic atmosphere and emotional temperature.

电视柜采用了精致的3D视觉雕刻图案,展现出浓厚的复古风格和自然质朴之美。木质饰面呈现出迷人的纹理,为客厅注入自然色彩。精心制作的接缝和支撑结构有效防止柜门变形,保证了柜子的使用寿命。高高的柜腿设计使清洁更加便利,提升了日常使用的便利性。为生活空间带来温暖和美丽,让家居空间充满着艺术气息和情感温度。

#### SIZE:

#### LB-12



#### Materials:

Wooden countertop, wooden foot with stainless steel brushed copper sleeve.





#### LB-02

TV Cabinet

This TV cabinet with Dubai Limestone Board made of countertops, bright gray paint and green nice wood skin constitute the cabinet, as well as black titanium metal feet for the foot, showing the noble and luxurious design style. Its surface simple and generous, pay attention to rational design, weather-resistant steel painted door with metal handle, both convenient and practical without losing taste. Show the ultimate pursuit of quality, highlighting the perfect interpretation of modern lifestyle.

这款电视柜以迪拜灰岩板制成的台面、亮光灰烤漆和青尼斯木皮构成的柜身,以及镀黑钛五金脚为底脚,展现出高贵奢华的设计风格。其表面简洁大方,注重理性设计,耐候钢色漆门配备金属手柄,既方便实用又不失品味。展现出对品质的极致追求,彰显了对现代生活方式的完美诠释。

#### SIZE:

| LB-02 |        |
|-------|--------|
| H43   | D46    |
|       | - W240 |

# TV Cabinet



#### LB-09

This TV cabinet with smoot