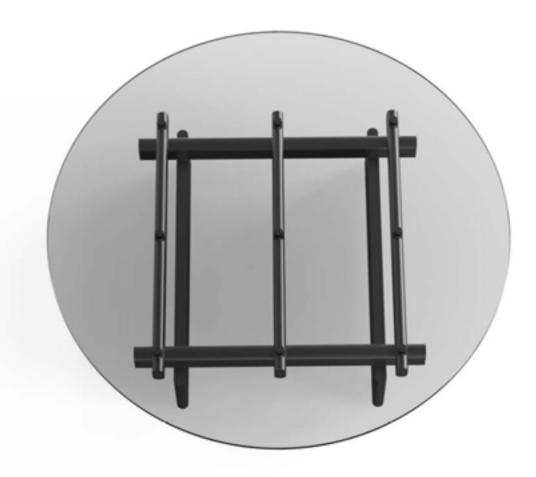

## **WALL SYSTEM**

**H-A-01** 1 Column

Size: W97xD33xH210 cm Package Volume: 0.15 m³

H-A-02 2 Columns

Size: W187xD33xH210cm Package Volume: 0.2 m³

H-A-03 3 Columns

Size: W276xD33xH210cm Package Volume: 0.4 m³ Shelving OPTIONAL COMPONENT

#### H-series

The metal modular design bookcase fully expresses the Italian style. It is a customizable furniture system that can be placed in the center of a room or against a wall, or even in corner versions due to wall or ceiling installation. Thanks to the design of metal shelves and practical containers, its modules are the perfect room dividers for open Spaces. The variable length of the bookshelves and containers completely ADAPTS to the dimensions of any room and allows you to create irregular combinations according to your personal taste, pace design and deduce the design aesthetics full of geometric feelings.

金属模块化设计书柜充分表达了意大利风格。这是一个可定制的家具系统,可以放置在房间的中心或靠墙,甚至在角落版本,由于墙壁或天花板安装。由于金属架子和实用容器的设计,它的模块是开放空间的完美房间分隔物。书架和容器的可变长度完全适应任何房间的尺寸,并允许您根据您的个人品味创建不规则的组合。

#### Materials:

Metal laminate or Tempered glass, cabinet. Aluminum alloy column.

CABINET

ALUMINUM FRAME GRAY GLASS LAMINATE