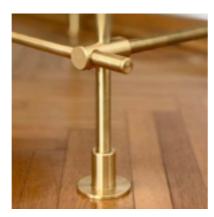

## **CEILING SYSTEM**

Package Volume: 0.5 m<sup>3</sup>

Size: W270xD44xH290cm Package Volume: 0.7 m<sup>3</sup>

WALL MOUNTED SHELVING

FLOOR-TO-CELILING SHELVING

CAN BE FIXED TO THE GROUND

CONCAVE POSITION FOR EASY FIXING

MANY DIFFERENT WAYS OF FIXING

WOODEN CABINETS ARE OPTIONAL

STAINLESS STEEL AND GLASS SHELF SUPPORT

TEMPERED GLASS SHELF SUPPORT

WOOD SHELF SUPPORT