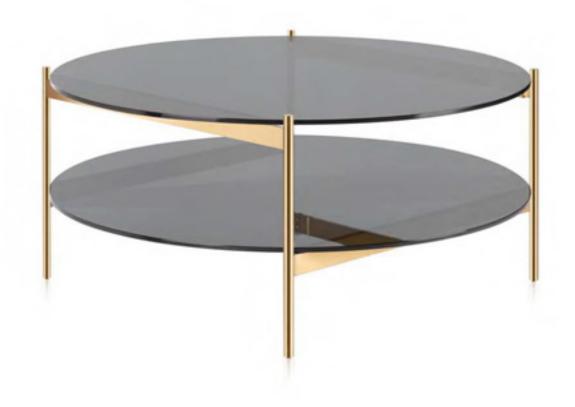

#### LC-123

Round double-layer coffee table, light luxury and fashionable design, never tired of seeing, transparent visual feeling, suitable for a variety of different scenes. Gray high-grade semi transparent glass is adopted to bring light floating feeling. Double layer open storage design, double the storage space, take and put at any time, stainless steel dumb gold tripod, bringing strong and stable support. The grey glass is more like an exquisite decoration in the home space.

圆型双层茶几, 轻奢时尚的设计百看不厌, 通透的视觉感受,适合多种不同场景。采用灰色高档半透光玻璃,带来轻盈浮感。双层开放式收纳设计, 置物空间大一倍, 随拿随放,不锈钢哑金色脚架,带来强有力的稳定支撑。灰色的玻璃几面更像是居家空间里一件精美摆设。

#### SIZE:

#### Materials:

Tempered glass table top; Stainless steel with gold brushed finishing base.

LC-294