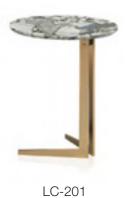

#### Side Table

#### LC-083

The natural stone base is made from different high-quality mines all over the world. It is delicate and has texture, and the stability of the tea table is guaranteed. The table surface shall be polished smoothly to prevent collision. Perfect details of metal, strong and durable, and not easy to be scratched. Fashionable and simple, suitable for matching sofas of various styles