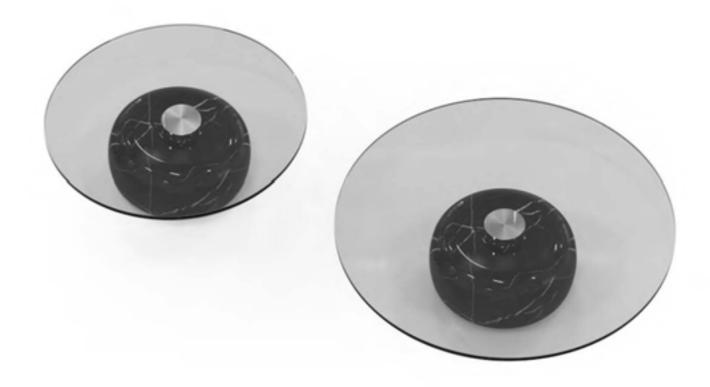

#### LC-219

Simple design, starting from the truth. Can be combined with the size of the coffee table to increase the area, can also be used alone. The large marble base provides excellent stability for the coffee table. Grey glass with natural marble texture, classic color, full of art.

简约设计, 从本真出发。可组合搭配的大小茶几来增大面 积,也可以单独使用。宽大的大理石底座为茶几提供了良好 的稳定性。灰色玻璃搭配天然大理石的纹理,色彩经典,艺术感十足。