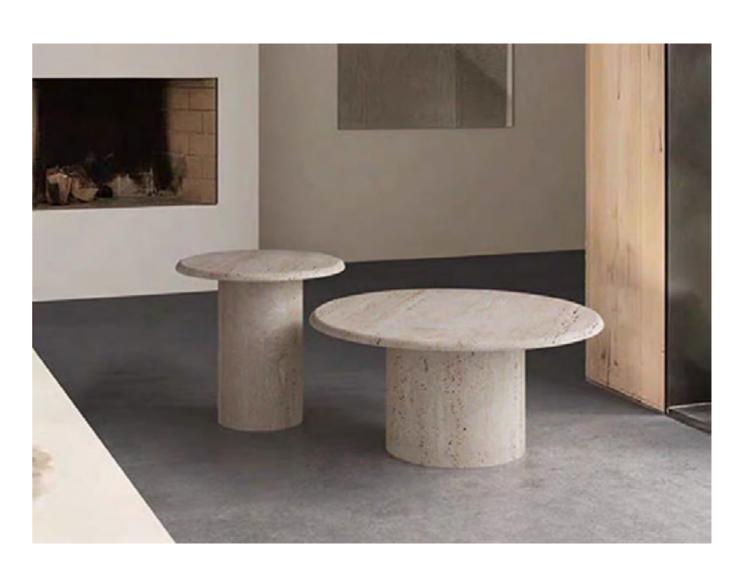

#### LC-282

45

The whole natural cave stone tea table seems to be a touch of the gift of nature. The mesa is shaped like a pebble with rounded edges, displaying the beauty of tranquility and purity. Each natural cave stone has a rich and colorful color and unique texture, holes embellish them, showing the magic charm of nature.

整体天然洞石茶几仿佛是大自然的一抹恩赐。台面如鹅卵石般造型,边缘圆润打磨,展现出静谧与纯净之美。每一块天然洞石都拥有丰富多彩的颜色和独特纹理,孔洞点缀其中,展示着大自然的神奇魅力。