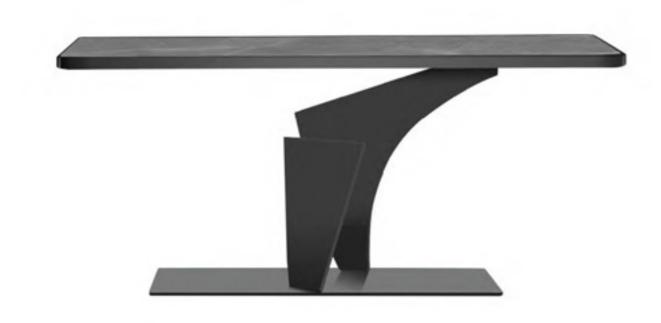

#### LC-149

The striking line sense and irregular metal carving enrich the layers. Brushed stainless steel is used as anti-fingerprint technology, which is as new as new for a long time and is not easy to change color. The simple tea table shows taste and vision. The minimalist style can accompany your comfort and long life, and also improve the taste of the living room.

引人注目的线条感,不规制的金属雕刻丰富出层次。拉丝不 锈钢做防指纹工艺,久用如新,不易变色。简约茶几彰显品 味与眼光,极简的风格可以陪伴你的舒适 ,长久生活,也提 升了客厅的品位。

#### Materials:

Porcelain table top; Mild steel with black powder coated finishing base.