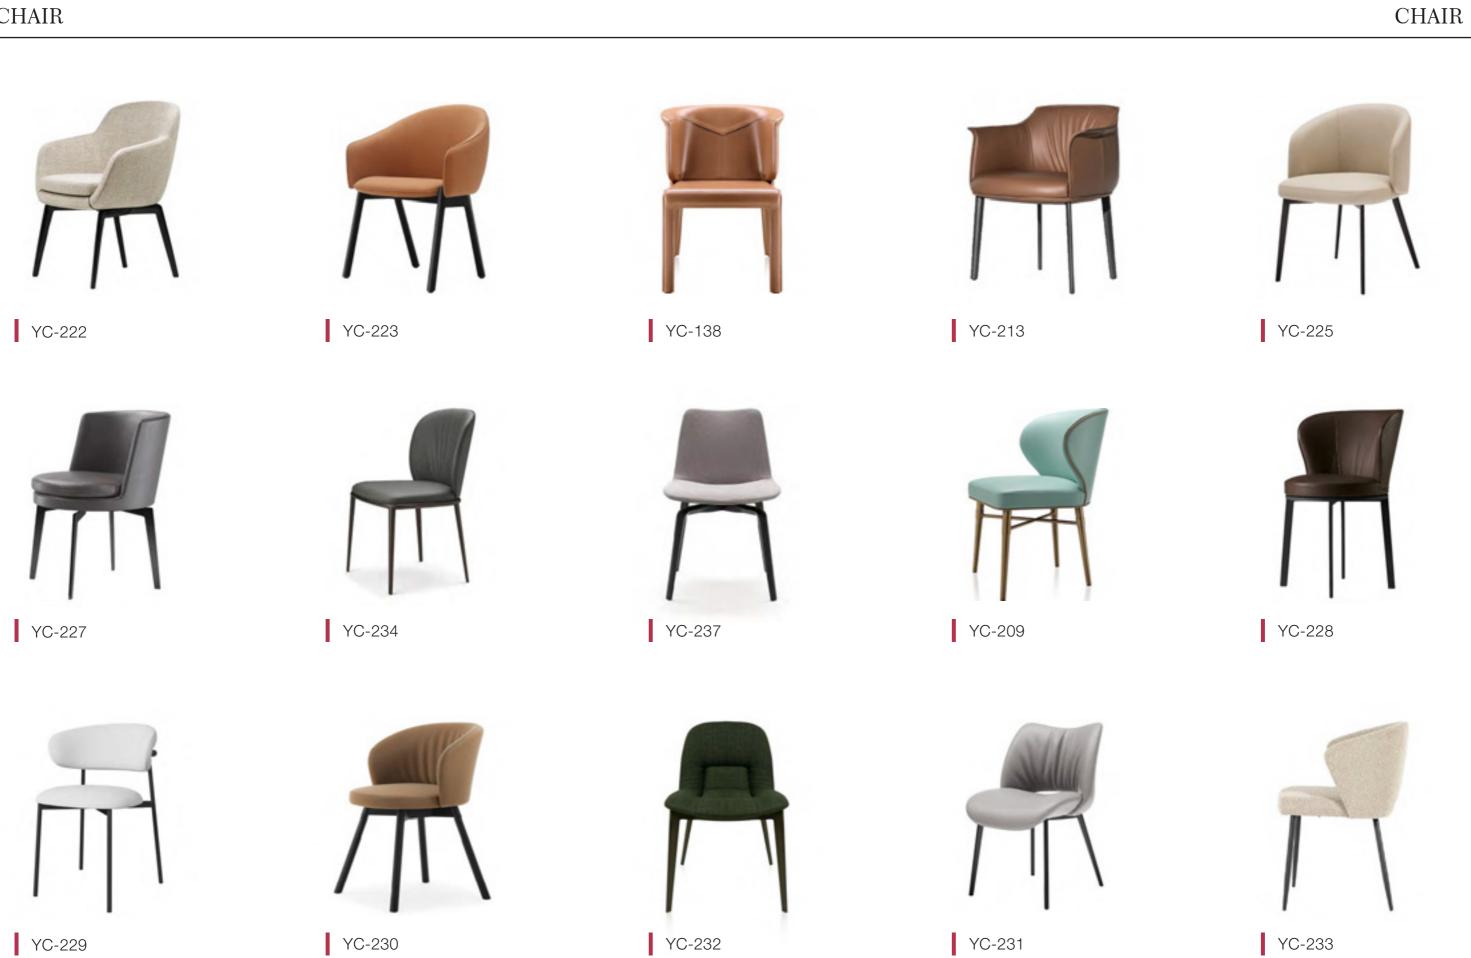

ance between simplicity and elegance through subtraction design. The outer surface is made of leather with original vertical stripe texture, which gives the product three-dimensional feeling and unique visual effect. The metal structure is made of fine steel, which provides firm support for the legs while providing an elegant and versatile solution for finishing and displaying items. It will be functional and beautiful skillfully combined for the home space to add an elegant and quality.

这款餐边柜经过对材料和形式的精心研究,通过减法设计方法,成功实现了简约与优雅之间的完美平衡。外表面采用皮革,配以独创的竖条纹纹理,赋予了产品立体感和独特的视觉效果。金属结构采用精钢制成,为脚架提供了坚固的支撑,同时为整理和展示物品提供了优雅且多功能的解决方案。它将功能性与美观巧妙地结合在一起,为家居空间增添了一份高雅与品质。

#### SIZE:



#### Materials:

Saddle leather and Wooden frame, Mild steel with black powder coated foot.

## **DINING CHAIR**

148

YC-233





# MULTI-PURPOSE TABLE



## MULTI-PURPOSE TABLE

多功能桌可用于洽谈区,就餐区,休闲区等不同需求的环境。 桌子的高度在60~105cm,供2个人或4个人使用。台面有多种不 同材质可选,可搭配餐椅,休闲椅,沙发来满足顾客的需求。 能充当餐桌,咖啡桌,小型洽谈桌。

Multi-function table can be used for negotiation area, dining area, leisure area and other different needs of the environment. The table is 60-105cm high and can be used by two or four people. Table has a variety of different materials available, can be paired with dining chairs, lounge chairs, sofas to meet customer needs. It can be used as a table, coffee table, table, small conference table, etc.

## Table height and diameter can be customized

H 600 Φ 900H 650 Φ 600H 750 Φ 800H 1050 Φ 450



### PORCELAIN TANLE TOP

#### 岩板桌面 其他桌面

## MISCELLANEOUS TABLE TOP

产品优点: 防火, 耐高温, 防霉, 抗菌; 耐刮, 耐磨;

零渗透极耐污,耐腐蚀; 无毒,无甲醛,无辐射更健 康;

历久弥新,10年质