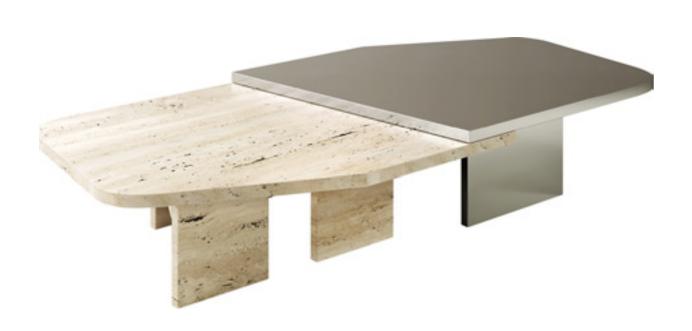

#### LC-154

The solid and lightweight marble base is ingeniously divided into three parts, providing better support for the table top. Inspired by the simple life, every detail is carefully designed. The circular design reduces the damage caused by collision in life, not only relieves the pressure of straight lines, but also appears harmonious and stable. Elegant and luxurious, it is the protagonist of the living room.

坚固轻奢的大理石底座被巧妙的划分成三部分,为台面提供 了更好的支撑。灵感来之简约的生活, 精心设计每一个细 节。圆形设计在生活中减少磕碰带来的伤害,不仅缓解了直 线的压迫感,显得和谐与安稳。轻雅又奢华,才是客厅的主

#### SIZE:

LC-154

K/D

-TØ100-

#### Materials:

Tempered glass table top; Real marble base.

LC-039-A

13 14