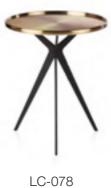

a room.

# Side Table



LC-193

TOP: Stainless steel with gold brushed finishing BASE:Stainless steel with gold brushed finishing



LC-227

TOP: Stainless steel with gold brushed finishing BASE: Stainless steel with gold brushed finishing



LC-260

TOP: Stainless steel with gold brushed finishing BASE: Stainless steel with gold brushed finishing



LC-194

TOP: Real marble

BASE: Mild steel with white powder coated



LC-130

TOP: Mild steel with black powder coated BASE: Mild steel with black powder coated



TOP: Stainless steel with gold brushed finishing BASE: Mild steel with black powder coated



LC-197

TOP: Stainless steel with gold finishing BASE: Stainless steel with gold finishing



LC-198

TOP: Mild steel with black powder coated BASE: Mild steel with black powder coated



TOP: Stainless steel with gold brushed finishing BASE: Mild steel with black powder coated



LC-199

TOP: Real marble

BASE: Real marble and Stainless steel with gold brushed finishing



LC-204

TOP: Real marble

BASE: Stainless steel with gold brushed finishing



TOP: Real marble BASE: Stainless steel with gold brushed finishing



LC-136

TOP: Porcelain

BASE: Mild steel with black powder coated



 $LC\mbox{-}202$  TOP: Mild steel with black powder coated and Saddle leather

BASE:Mild steel with black powder coated and Saddle leather



LC-203

TOP: Porcelain

BASE:Mild steel with black powder coated



LC-144

TOP: Stainless steel with gold brushed finishing BASE: Mild steel with wood grain painted



LC-210

TOP: Tempered glass
BASE:Tempered glass



LC-134

TOP: Real marble tabl