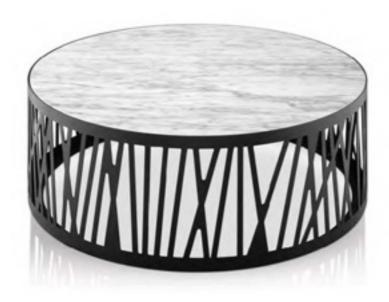

wder coated finishing base.



# LC-287

Low Square several and high angle several collocation outlined a unique personality and level sense. The archaic and heavy feeling of the cave stone panel seems to bring people to the atmosphere of ancient Colosseum and endow the space with unique cultural charm and artistic appreciation. The retro dumb black support adds a strong visual impact to the whole space, which not only supports the coffee table stably, but also shows a light posture. This design is not only home decoration, more like a work of art, so that the space is full of a sense of history and taste.

矮方几与高角几的搭配勾勒出了独特的个性和层次感。洞石面板上的陈旧感和厚重感,仿佛将人们带到了古罗马斗兽场的氛围中,赋予空间独特的文化韵味和艺术观赏性。复古哑黑支架为整体空间增添了强烈的视觉冲击,既稳定承托着茶几,又展现出轻盈的身姿。这样的设计不仅是家居装饰,更像是一件艺术品,让空间充满了历史感和品位。

#### SIZE:



# Coffee Table





#### LC-040

Modern laser cutting carves charming lines on 3mm steel plate. The concise geometry depicts a simple cylindrical coffee table, which can be matched with different styles of sofas to meet the needs of most occasions. The table can be made of rock plate or natural marble, which is beautiful and harmonious.

现代化的激光切割,在3mm钢板上雕刻出迷人的线条。简练 的几何形状,描绘出简约的圆柱型茶几,可以搭配不同款式 的沙发, 满足多数的场合需求。台面可选岩板或天然大理 石,兼具美观,和谐的搭配。

#### SIZE:

LC-040-1



LC-040-2



#### Materials:

Porcelain table top ;Stainless steel with gold brushed finishing base.

#### LC-107

Time hourglass shaped coffee table, light luxury and fashionable design, never tire of seeing. Black tempered glass surface, the visual effect is thought-provoking. High quality metal links ensure stability. The metal tray has texture and good