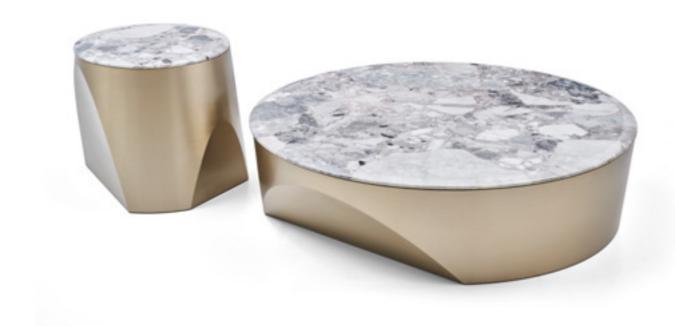

#### LC-183

Inspiration comes from simple life, and every detail is carefully designed. The solid, light and luxurious marble counter top is cleverly divided into three parts, with scattered heights and collision of different thicknesses, showing more layers. The integrated carbon steel bottom is designed based on the principle of tumbler.

灵感来之简约的生活,精心设计每一个细节。坚固轻奢的大理石台面被巧妙的划分成三部分,高低错落,不同厚度相互碰撞,更显层次。一体成型碳素钢几底,运用不倒翁原理设计。

#### SIZE:

H30 H45 W80 • Ø80 •