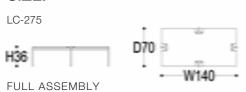

#### LC-275

The design of coffee table looks simple, but its unusual material collocation is enough to attract everyone. The gold metal on the dark wood and added a bit of dazzling refinement, through the exquisite technology to bring a sense of visual lightness. Different materials, finishes, shapes and colors for the life of the continuity of attitude, bring warmth for home honey.

茶几的设计看似简约,但其不凡的材质搭配足以吸引每一个人。金色的金属在深色木材之上又增添了几分耀眼精致,通过精湛技术带来视觉上的轻盈感。不同材质、饰面、造型与色彩为生活赋予延续性姿态,为居家带来温情蜜意。

#### SIZE:

Marble countertop; Stainless steel brushed base.