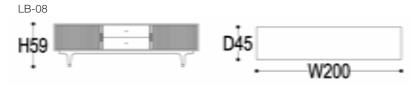

#### LB-08

This low-key and exquisite TV cabinet with simple lines and wonderful shape to give the living space modern charm. Add a touch of fashion atmosphere for the living space, TV cabinet has spacious storage drawers, practical and decorative. The TV cabinet made of solid wood has strong load-bearing capacity, ensures stability and is not easy to shake. Its design is simple and generous, delicate and low-key, the integration of elegance and practical in one, showing the comfort and refinement of modern life.

这款低调而精致的电视柜以简洁的线条和美妙的造型赋予生活空间现代魅力。为生活空间增添一抹时尚氛围,电视柜拥有宽敞的储物抽屉,实用又兼具装饰性。采用实木材质制成的电视柜具有强大的承重能力,保证了稳定性且不易晃动。 其设计简洁大方,精致而低调,融合了优雅与实用于一身,展现出现代生活的舒适与精致。

#### SIZE:

#### Materials:

Real marble, wooden frame, stainless steel foot.