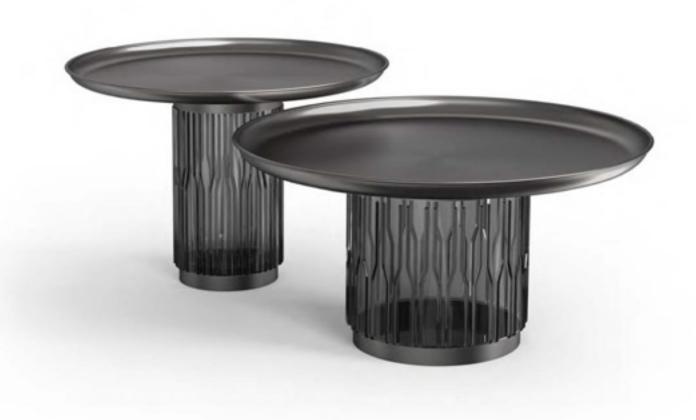

#### LC-088

Integrate traditional materials and new production technology into high-qual ty product design. After 6 high-temperature paint baking processes, the edge of the metal tray is tilted like a water lily to prevent items from falling, beautiful and atmospheric, and improve the use efficiency. The smooth lines of the glass base have a great sense of design, coupled with a variety of colors, beautiful and unique.

将传统的材料和新的生产技术融入到高品质的产品设计中。 金属托盘,经6道高温烤漆工序,边缘翘起,像睡莲造型,防 止物品滚落,美观大气,提升使用效率。玻璃底座流畅的线 条极具设计感,附加上多种色彩,美丽别致。属几架,几乎 让人过目不忘,是现代简约风格的理想选择。

#### SIZE:

#### Materials:

Mild steel with black nickel brushed finishing table top; Moulded tempered glass base.