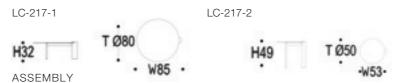

#### LC-217

Special-shaped high-bottom desktop combination will make the space appear more coordinated, exquisite workmanship details, metallic luster texture, light luxury fashion design is never tired of. Corner arc transition, not easy to scratch clothes, to avoid daily bump.

形高底桌面组合 ,会让空间显得更协调,做工细节精湛,金属光泽有质感,轻奢时尚的设计百看不厌。边角圆弧过渡,不易勾刮衣物,避免日常磕碰。

#### SIZE:

81