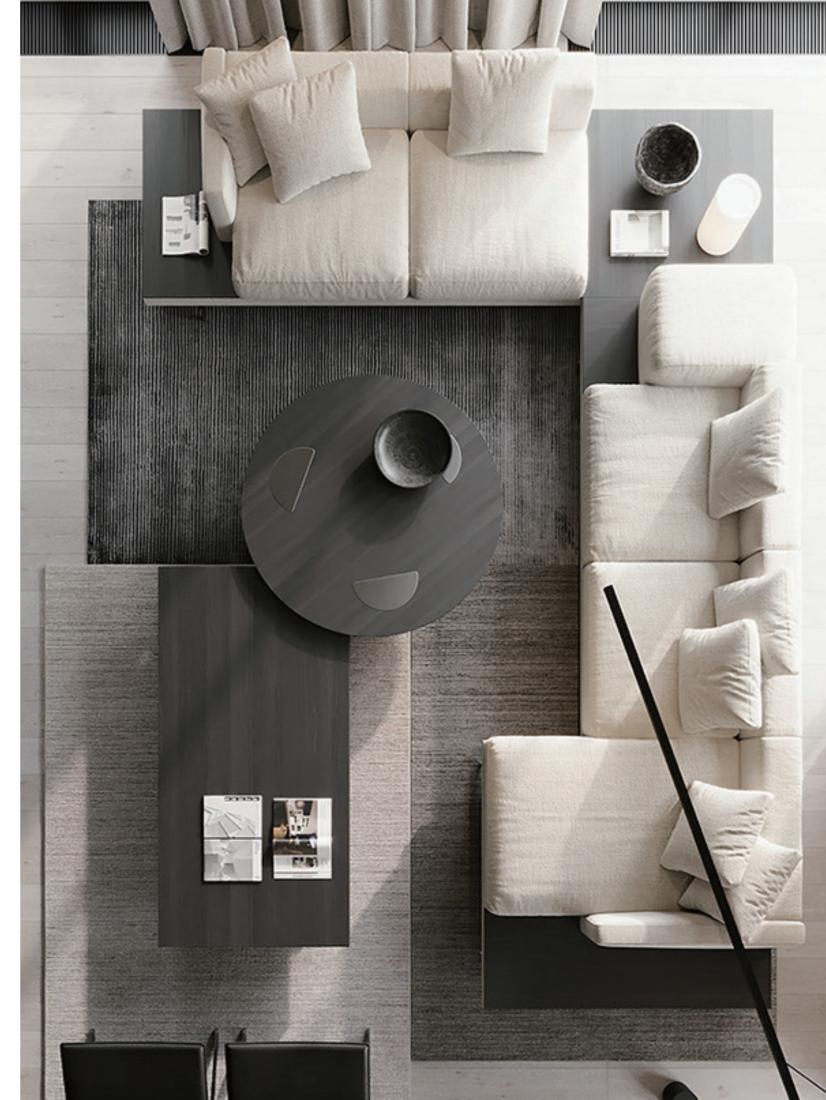

## Coffee Table

#### LC-296

This coffee table combination design has used the high and low staggered layering form, has added the level feeling for the home space, the visual effect is very outstanding. Square several smooth lines outline a simple style of coffee table, practical and durable. The details of the table is very delicate, compact structure, stable fit, the base of stainless steel material selection, anti-corrosion rust, to ensure a stable support. The saddle leather edge is a few show the characteristics of minimalist luxury, unique sense of lines unique, for the space to add a fashion and quality.

#### Materials:

Marble countertop; Mild steel base.

这茶几组合设计采用了高低错落叠层的形式,为家居空间增添了层次感,视觉效果十分出色。方几流畅的线条勾勒出简约风格的茶几,实用且耐看。茶几的细节处理十分精致,结构紧密、稳固贴合,底座选用不锈钢材质,防腐防锈,保证了稳固支撑。而马鞍皮边几则展现了极简奢华的特质,独特的线条感别具一格,为空间增加了一份时尚与品质。