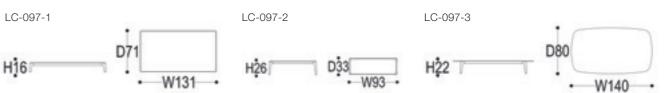

# Coffee Table

#### LC-097

The base is a die-casting foot tube of aluminum alloy, and its stability is guara teed. Perfect details of metal, strong and durable, and not easy to be scratched. The coffee table combination is scattered and very flexible. Fashionable and simple, suitable for matching with sofa of various styles. The simple tea table shows your taste and vision. The minimalist style can accompany your comfort, long life and improve the taste of the living room.

底座为模具一体成型铝合金压铸的脚管,稳固性都得到了保证。金属完美的细节,坚固耐用,组装精度高。茶几组合高低错落,非常灵活。时尚简约,适合搭配多种风格的沙发。极简的风格可以陪伴你的舒适 ,长久生活,也提升了客厅的品位