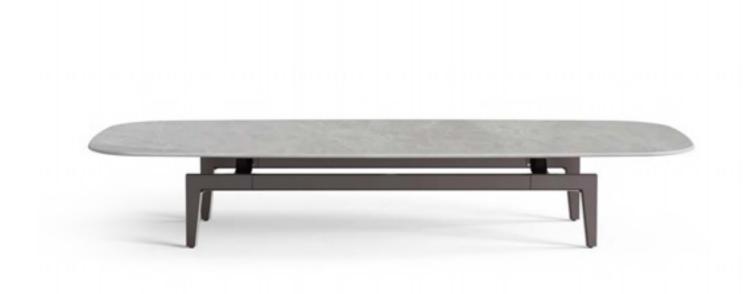

#### LC-181

Simple shape, as new as ever. The curved surface of the table has a natural transition, and the edge is smooth. The ethereal combination of slate and metal creates a fashionable space. It is simple without losing its delicate style, and exudes elegant temperament with a simple attitude.

简约的造型,久用如新。台面弧形过渡自然,边缘顺滑岩板与金属的空灵组合,构筑富有时尚感的空间,简单而不失精 致格调,以简约姿态散发高雅气质。

#### SIZE:

#### Materials:

Solid wood table top; Saddle leather base.