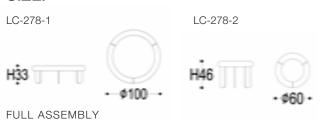

#### LC-278

The coffee table is made of high quality white oak, highlighting the natural texture and texture. After many times polished polished hardware, appearance shiny, wear and corrosion resistance, anti-oxidation does not change color, stable and durable. Round Edge are used to prevent collision grinding, processing beautiful while avoiding collision. Combination design, high and low stacking, visual angle to home space to add layers and artistic atmosphere.

咖啡桌采用优质白橡木皮,突显出自然纹理与质感。经过多次打磨抛光五金,外观光泽亮丽,耐磨耐腐蚀、抗氧化不变色,稳固持久。均采用圆边防磕碰打磨,处理美观的同时又避免磕碰。组合设计,高低错落叠层,视角上给居家空间增添层次和艺术氛围。