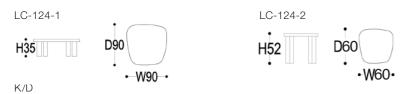

#### LC-124

Irregular metal frames surround solid rock slabs. The curved transition of the table top is natural, the edge is smooth, and the golden frame is just right. The ethereal combination of rock plate and metal constructs a fashionable space, which is simple but exquisite, and exudes elegant temperament in a simple attitude.

不规制的金属边框包围着纯色岩板。台面弧形过渡自然,边缘顺滑,金色边框点缀恰到好处。岩板与金属的空灵组合,构筑富有时尚感的空间,简单而不失精致格调,以简约姿态散发高雅气质。

#### SIZE:

#### Materials:

Porcelain table top; Stainless steel with black nickel brushed finishing base.