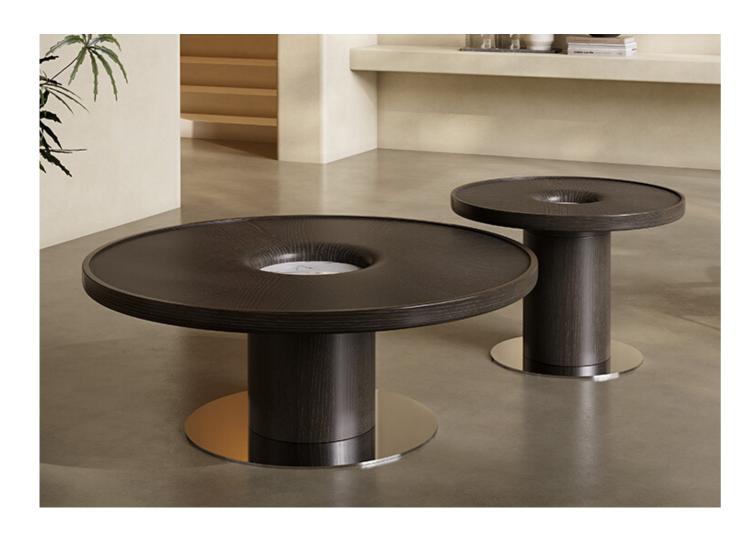

## Coffee Table

LC-039

12

Light luxury retro round coffee table. The metal part adopts the hand-made vintage technology. The elegant curve outline and round edge design protect the user's safety, simple and exquisite style. The table top is flat and the gap is tight. The tea table is more stable and durable without shaking. The ethereal combination of rock plate and metal constructs a fashionable space and exudes elegant temperament with a simple attitude. It brings a relaxed and soothing atmosphere to the room.

轻奢复古圆形茶几。金属部分采用了手工制作的复古做旧工 艺。优雅的曲线轮廓,圆边的设计保护了使用者安全,简单 而不失精致格调。台面平整,缝隙紧密。茶几稳固更耐用, 不摇晃。岩板与金属的空灵组合,构筑富有时尚感的空间, 以简约姿态散发高雅气质。它给居室带来了放松且舒缓的氛

#### SIZE:

LC-039

#### Materials:

3D real marble table top; Stainless steel with bronze finishing base.