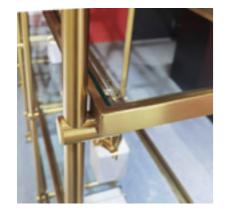

#### W-series

A simple shelf is constructed with the combination of line and surface. Aluminum alloy castings are used at the joints of metal frames. Perfect details of metal, strong and durable, and not easy to be scratched. With glass and wood laminates, it gives him different functions. The size is very flexible and the modularity can be extended indefinitely. Solid wood cabinets can be selected to increase the storage space and make the atmosphere of life more casual. Pay attention to the grasp of the sense of space design and deduce the design aesthetics full of geometric feelings.

以线、面结合构造出简约的置物架。金属框架一层层的叠加,连接处采用铝合金铸件,尺寸标准,稳固性好。金属完美的细节,坚固耐用,而且不易乱花。搭配玻璃与木层板,赋予他不同的使用功能,犹如一件缩小版的现代建筑作品。尺寸非常灵活,模块化可以无限延长。可以选配实木柜子,增加了收纳空间,让生活的氛围更加休闲。用设计诠释对生活的感悟,注重空间设计感的把握,适应多种空间,演绎着充满几何感念的设计美学。

#### H-series

The metal modular design bookcase fully expresses the Italian style. It is a customizable furniture system that can be placed in the center of a room or against a wall, or even in corner versions due to wall or ceiling installation. Thanks to the design of metal shelves and practical containers, its modules are the perfect room dividers for open Spaces. The variable length of the bookshelves and containers completely ADAPTS to the dimensions of any room and allows you to create irregular combinations according to your personal taste, pace design and deduce the design aesthetics full of geometric feelings.

金属模块化设计书柜充分表达了意大利风格。这是一个可定制的家具系统,可以放置在房间的中心或靠墙,甚至在角落版本,由于墙壁或天花板安装。由于金属架子和实用容器的设计,它的模块是开放空间的完美房间分隔物。书架和容器的可变长度完全适应任何房间的尺寸,并允许您根据您的个人品味创建不规则的组合。