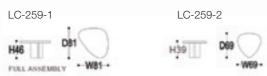

#### LC-259

Each piece of cave stone is different, the simplicity of the cave stone will always make you feel fresh to it! Its materials and raw stone, placed in the living room is a natural piece of art. The surface of this cave stone coffee table is smooth and flat, with irregular distribution of holes. Unregulated triangular shape, size matching, showing a natural beauty, so that ordinary home has an artistic atmosphere.

每一件洞石都不一样,洞石的简约质朴永远让你对它充满新 鲜感! 它的材料和原石,摆在客厅就是一块浑然天成的艺术 品。这款洞石茶几表面光滑平整,孔洞不规则分布,不规制 的三角造型,大小搭配,呈现出自然的美感,让普通的家有 了艺术气息。

#### SIZE:

# Materials: travertine