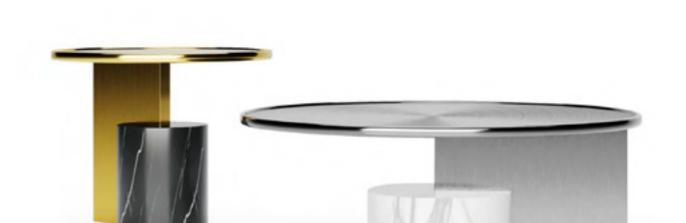

#### LC-153

The round edge design protects the user's safety and is simple without losing he delicate style. The gap between the stone base is tight, and the tea table is stable and durable without shaking. The contrast between the metal texture and the straight surface of the stone makes the product more flexible and fashionable. The simple geometric shape superimposes the classical cylindrical tea table. It can be matched with sofas of different styles to meet the needs of most occasions.

圆边的设计保护了使用者安全,简单而不失精致格调。石头底座缝隙紧密,茶几稳固更耐用,不摇晃。金属质感与石头的平直的表面产生一动一静的对比,使得产品灵动起来,更具时尚感阿。简练的几何形状,叠加出经典的圆柱型茶几。可以搭配不同款式的沙发,满足多数的场合需求。

#### Materials:

11