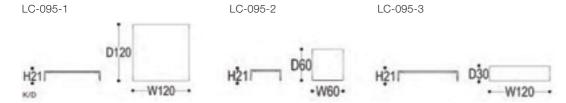

#### LC-095

The base is a die-casting foot tube of aluminum alloy, and its stability is guaranteed. Perfect details of metal, strong and durable, and not easy to be scratched. The tea table combination is scattered and very flexible. Fashionable and simple, suitable for matching with sofa of various styles. The simple tea table shows your taste and vision. The minimalist style can accompany your comfort, long life and improve the taste of the living room.

底座为模具一体成型铝合金压铸的脚管,稳固性都得到了保证。金属完美的细节,坚固耐用。茶几采不同的尺寸组合,非常灵活。时尚简约适合搭配多种风格的沙发。简约茶几彰显品味与眼光,极简的风格可以陪伴你的舒适 ,长久生活,也提升了客厅品位。

#### SIZE:

#### Materials:

Porcelain table top; Stainless steel with titanium black brushed finishing base.