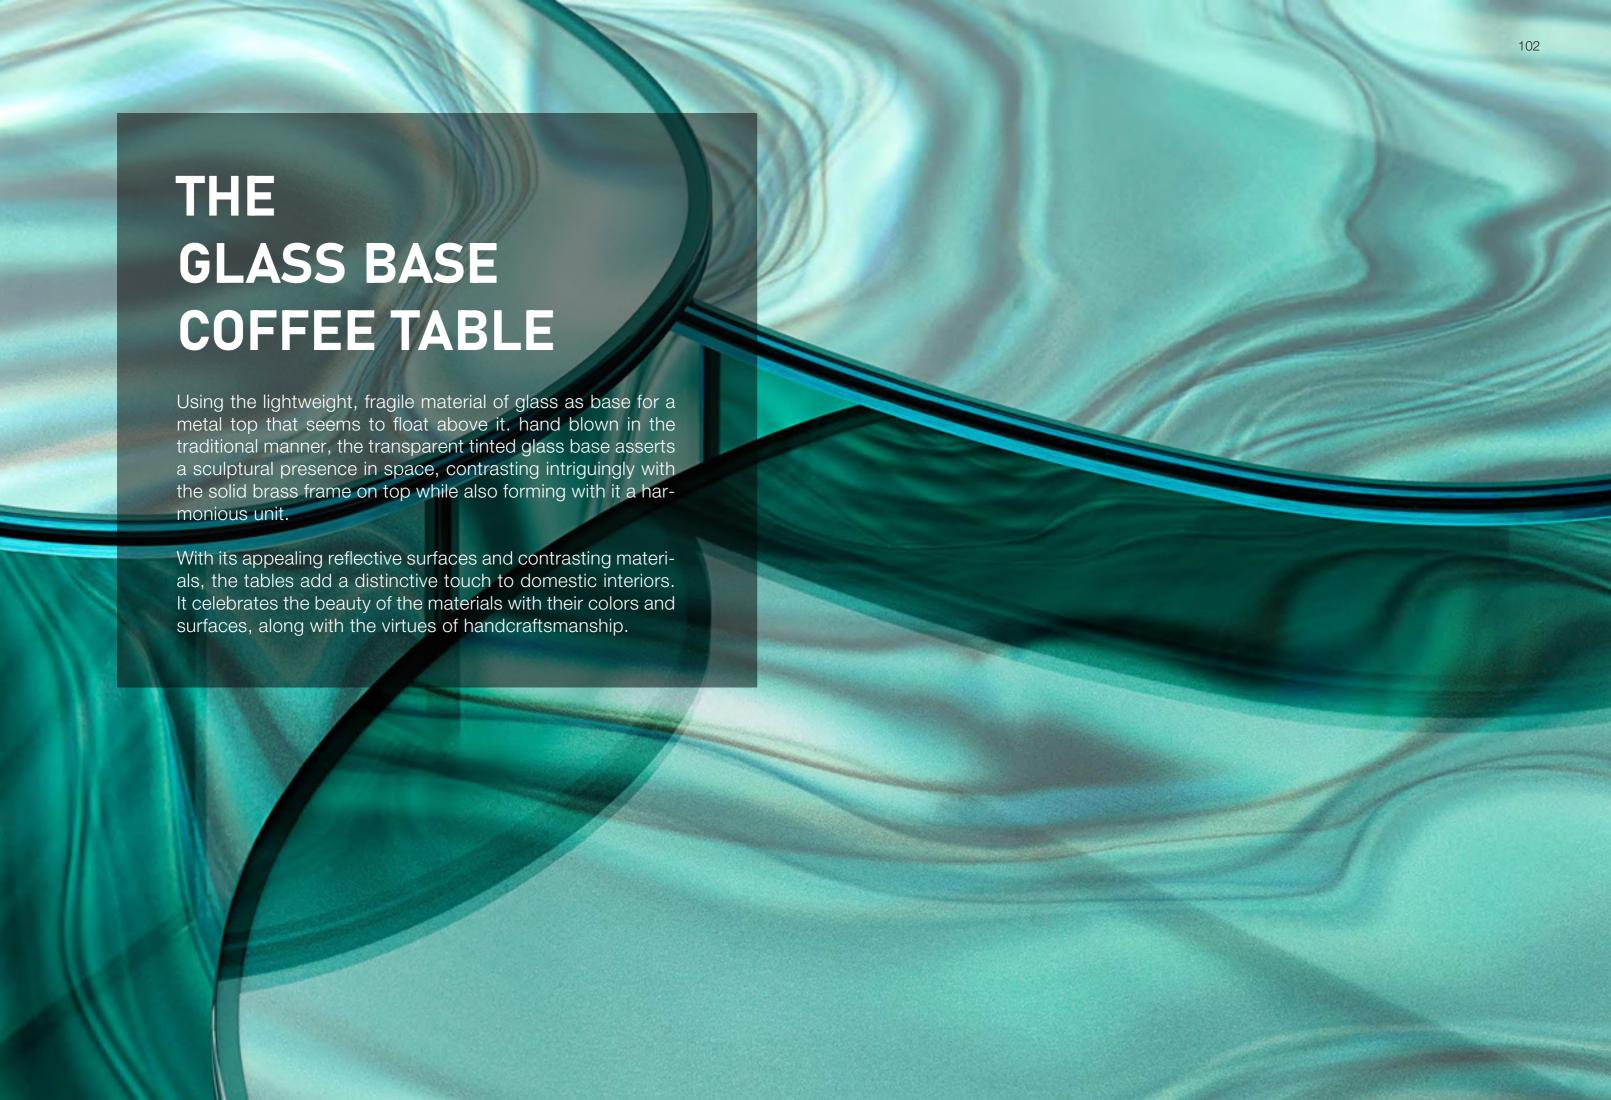

了居室空间的灵活性; 优秀的茶几甚至能够超过其他主要家具的魅力,瞬间吸引我们的注意力。

#### SIZE:

LC-233-1 LC-233-2

H28

K/D

#50

#45

# Coffee Table LC-186

The table top of the elegant round tea table is made of solid wood, which appears harmonious and stable. The circular design reduces the damage caused by bumps in life, not only alleviates the oppression of straight lines, but also creates an introverted and low-key luxury life atmosphere. The base has good stability and super strong bearing capacity of 500 kg, highlighting the texture. The considerate round corner anti-collision design protects the safety of family members.

优雅的圆形茶几的桌面由实木制成,显得和谐稳定。圆形 设 计减少了生活中磕磕碰碰带来的伤害,不仅缓解了直线 的压 迫,还营造了一种内敛低调的奢华生活氛围。底座具 有良好 的稳定性和500公斤的超强承载力,突出了质感。贴心的圆 角防撞设计,保护了家人的安全。

#### SIZE:



#### Materials:

Solid wood table top; Wooden base.







# Coffee Table

#### LC-218

The tea table base of the glass vase has a clear, fresh and transparent texture. After light exposure, it is rich in three-dimensional effect, which can make the space larger and more energetic, and also make the glass tea table full of vitality and bring beautiful life enjoyment.

玻璃花瓶的茶几底座具有明澈、清新的透明质感,经过光线的 照射,富于立体效果,能够让空间变大,更有朝气,也使玻 璃茶几充满活力,带来唯美的生活享受。

# SIZE:



#### Materials:

Wooden table top; Moulded tempered glass base.





#### LC-188

The high-grade glass texture, the specially treated color, the calm and smart atmosphere flows through the space. Under different lighting, it reflects the beautiful light and shadow, simple design concept, delicate and exquisite workmanship, which is not only a product, but also a seductive art of fashion charm.

高级