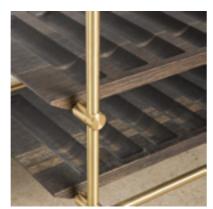

## **SHELVING**

Shelving OPTIONAL COMPONENT

#### W-series

A simple shelf is constructed with the combination of line and surface. Aluminum alloy castings are used at the joints of metal frames. Perfect details of metal, strong and durable, and not easy to be scratched. With glass and wood laminates, it gives him different functions. The size is very flexible and the modularity can be extended indefinitely. Solid wood cabinets can be selected to increase the storage space and make the atmosphere of life more casual. Pay attention to the grasp of the sense of space design and deduce the design aesthetics full of geometric feelings.

以线、面结合构造出简约的置物架。金属框架一层层的叠加,连接处采用铝合金铸件,尺寸标准,稳固性好。金属完美的细节,坚固耐用,而且不易乱花。搭配玻璃与木层板,赋予他不同的使用功能,犹如一件缩小版的现代建筑作品。尺寸非常灵活,模块化可以无限延长。可以选配实木柜子,增加了收纳空间,让生活的氛围更加休闲。用设计诠释对生活的感悟,注重空间设计感的把握,适应多种空间,演绎着充满几何感念的设计美学。

#### Materials:

Metal laminate or Tempered glass, cabinet. Aluminum alloy column.

CABINET

ALUMINUM FRAME GRAY GLASS LAMINATE