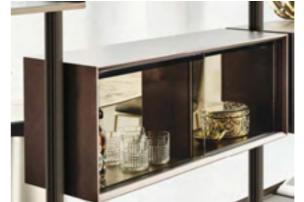

## **SHELVING**

Shelving OPTIONAL COMPONENT

#### W-series

A simple shelf is constructed with the combination of line and surface. Aluminum alloy castings are used at the joints of metal frames. Perfect details of metal, strong and durable, and not easy to be scratched. With glass and wood laminates, it gives him different functions. The size is very flexible and the modularity can be extended indefinitely. Solid wood cabinets can be selected to increase the storage space and make the atmosphere of life more casual. Pay attention to the grasp of the sense of space design and deduce the design aesthetics full of geometric feelings.

以线、面结合构造出简约的置物架。金属框架一层层的叠加,连接处采用铝合金铸件,尺寸标准,稳固性好。金属完美的细节,坚固耐用,而且不易乱花。搭配玻璃与木层板,赋予他不同的使用功能,犹如一件缩小版的现代建筑作品。尺寸非常灵活,模块化可以无限延长。可以选配实木柜子,增加了收纳空间,让生活的氛围更加休闲。用设计诠释对生活的感悟,注重空间设计感的把握,适应多种空间,演绎着充满几何感念的设计美学。

#### Materials:

Metal laminate or Tempered glass, cabinet. Aluminum alloy column.

CABINET

ALUMINUM FRAME GRAY GLASS LAMINATE