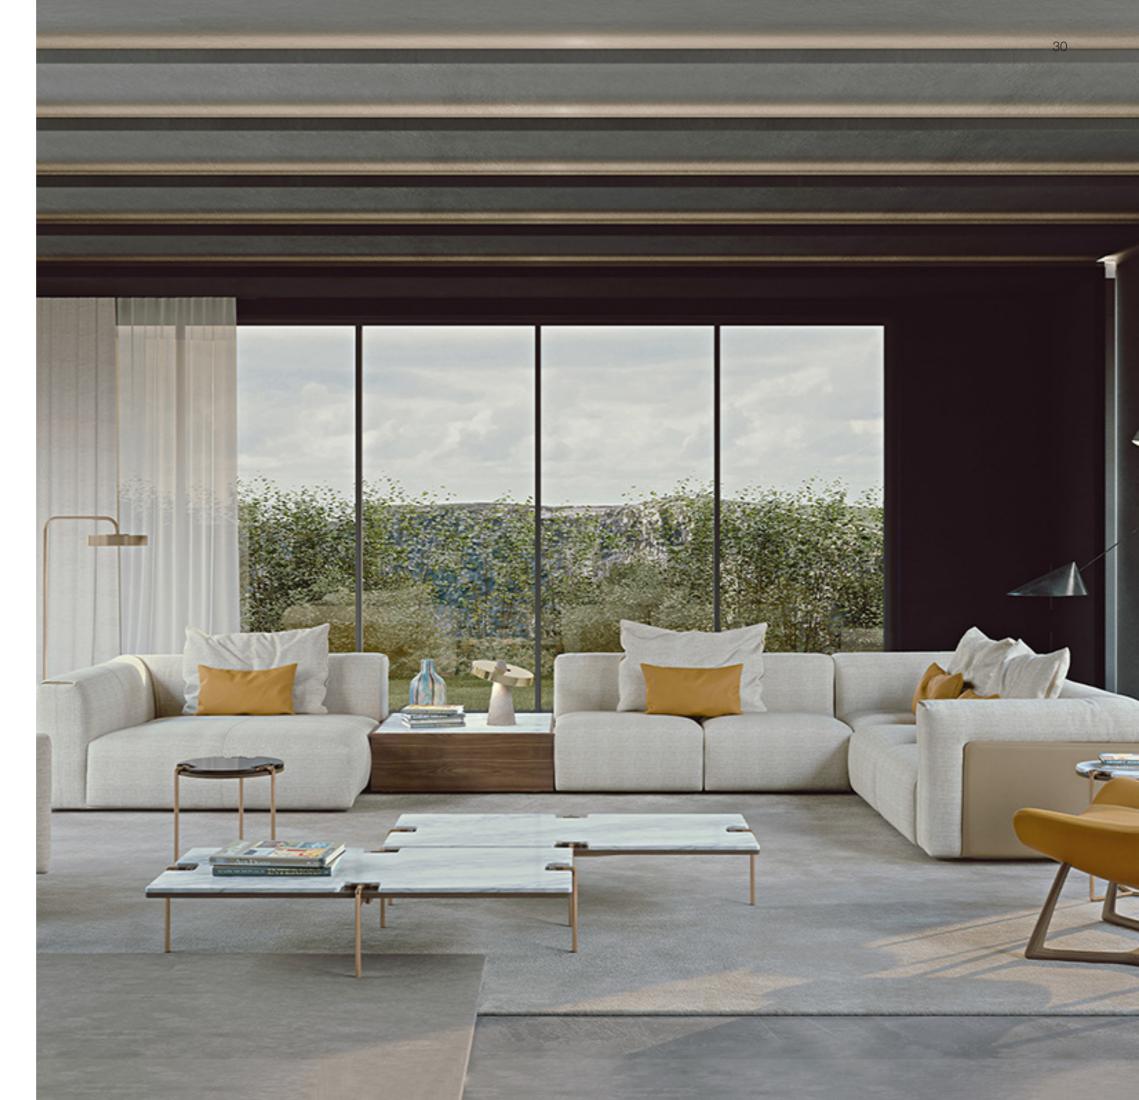

he coffee table. Grey glass with natural marble texture, classic color, full of art.

简约设计, 从本真出发。可组合搭配的大小茶几来增大面 积,也可以单独使用。宽大的大理石底座为茶几提供了良好 的稳定性。灰色玻璃搭配天然大理石的纹理,色彩经典,艺术感十足。

#### SIZE:

LC-219-1 LC-219-2
H34 H34 - 990 · 970 ·

#### Materials:

#### LC-275

The design of coffee table looks simple, but its unusual material collocation is enough to attract everyone. The gold metal on the dark wood and added a bit of dazzling refinement, through the exquisite technology to bring a sense of visual lightness. Different materials, finishes, shapes and colors for the life of the continuity of attitude, bring warmth for home honey.

茶几的设计看似简约,但其不凡的材质搭配足以吸引每一个人。金色的金属在深色木材之上又增添了几分耀眼精致,通过精湛技术带来视觉上的轻盈感。不同材质、饰面、造型与色彩为生活赋予延续性姿态,为居家带来温情蜜意。

#### SIZE:





Marble countertop; Stainless steel brushed base.





#### LC-220

The unique natural texture of marble, rich texture, has a good decorative, and provides good support for the glass coffee table. The L-shaped, hot-bent glass is stuck in the stone just right, like a work of art. Bring eye-catching highlights to the living room. We offer two different combinations to make the living room full of style.

大理石独特天然的纹理,质感丰富,具有很好的装饰性,同时给玻璃茶几提供良好的支撑。L形的热弯玻璃,恰到好处的卡在石头中,犹如一件艺术品。给客厅带来醒目的亮点。我们提供两种不同组合方式,让客厅充满格调。

#### SIZE:



#### Materials:

Hot-bending glass table top; Real marble base.

# Coffee Table

LC-167

Simple geometric shape, the tripod adopts geometric shape design, beaut ful and textured. The beautiful texture of the natural cave stone base surface is clearly visible. The clear tempered glass strengthens the line sense of the coffee tabl