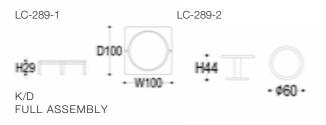

# LC-289

The high and low collision of the size of the coffee table, highlighting the purity of the design and balance of the proportion. The table top edge uses the high design, increased the practicability and the overall stable feeling, the square several solid wood and the stainless steel foot ingenious union, has brought the bright warm visual feeling. Edge of a few transparent glass show, beautiful shape, for the edge of a few added a modern feeling and lightness. Such design not only paid attention to the function, but also paid attention to the aesthetic expression, so that the space more personality and

大小茶几的高低错落碰撞,突显了设计的纯粹感和比例的平衡。台面边缘采用加高设计,增加了实用性和整体的稳定感,方几的实木与不锈钢脚巧妙结合,带来了明亮温馨的视觉感受。边几以透明的玻璃呈现,造型美观,为边几增添了一份现代感和轻盈感。这样的设计既注重了功能性,又注重了美学表达,让空间更加具有个性和魅力。

#### Materials:

Solid wood and Porcelain table tops; Wood stainless steel base.