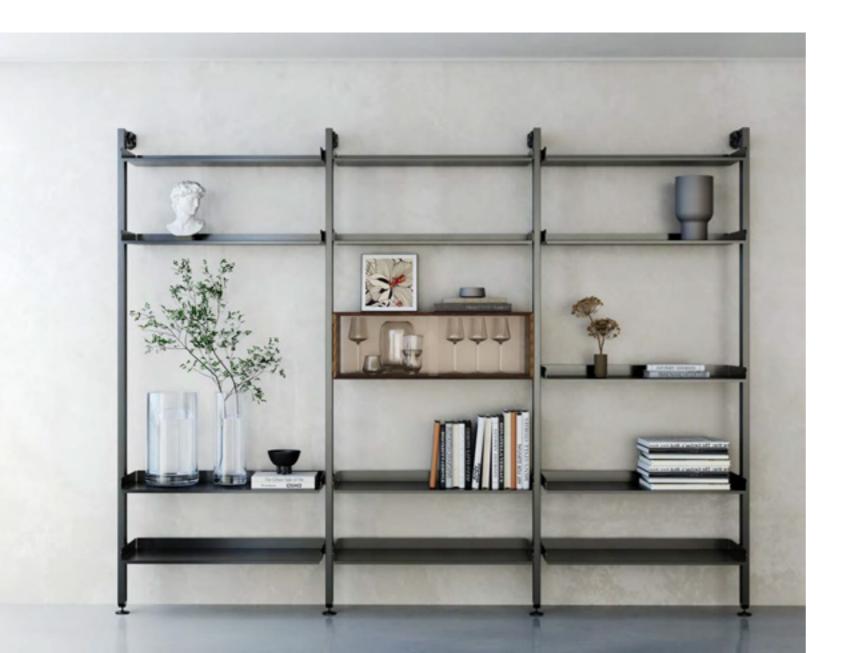

## **WALL SYSTEM**

**H-A-01** 1 Column

Size: W97xD33xH210 cm Package Volume: 0.15 m³

H-A-02 2 Columns

Size: W187xD33xH210cm Package Volume: 0.2 m³

H-A-03 3 Columns

Size: W276xD33xH210cm Package Volume: 0.4 m³ Shelving OPTIONAL COMPONENT

#### H-series

The metal modular design bookcase fully expresses the Italian style. It is a customizable furniture system that can be placed in the center of a room or against a wall, or even in corner versions due to wall or ceiling installation. Thanks to the design of metal shelves and practical containers, its modules are the perfect room dividers for open Spaces. The variable length of the bookshelves and containers completely ADAPTS to the dimensions of any room and allows you to create irregular combinations according to your personal taste, pace design and deduce the design aesthetics full of geometric feelings.

金属模块化设计书柜充分表达了意大利风格。这是一个可定制的家具系统,可以放置在房间的中心或靠墙,甚至在角落版本,由于墙壁或天花板安装。由于金属架子和实用容器的设计,它的模块是开放空间的完美房间分隔物。书架和容器的可变长度完全适应任何房间的尺寸,并允许您根据您的个人品味创建不规则的组合。