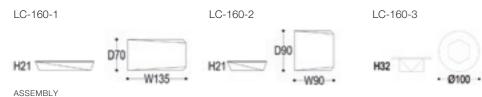

#### LC-160

The striking line sense and irregular metal carving enrich the layers. Brushed stainless steel is used as anti-fingerprint technology, it still looks new after long-time use, and it's not easy for it to discolour. The simple tea table shows taste and vision. The minimalist style can accompany your comfort and long life, and also improve the taste of the living room.

引人注目的线条感,不规则的金属雕刻丰富出层次。拉丝不锈钢做防指纹工艺,久用如新,不易变色。简约茶几彰显品味与眼光,极简的风格可以陪伴你的舒适 ,长久生活,也提升了客厅的品位。