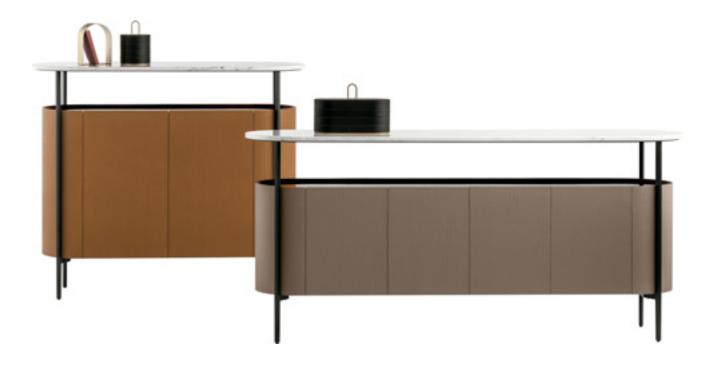

#### LB-01

After careful study of the materials and forms, this sideboard successfully achieves a perfect balance between simplicity and elegance through subtraction design. The outer surface is made of leather with original vertical stripe texture, which gives the product three-dimensional feeling and unique visual effect. The metal structure is made of fine steel, which provides firm support for the legs while providing an elegant and versatile solution for finishing and displaying items. It will be functional and beautiful skillfully combined for the home space to add an elegant and quality.

这款餐边柜经过对材料和形式的精心研究,通过减法设计方法,成功实现了简约与优雅之间的完美平衡。外表面采用皮革,配以独创的竖条纹纹理,赋予了产品立体感和独特的视觉效果。金属结构采用精钢制成,为脚架提供了坚固的支撑,同时为整理和展示物品提供了优雅且多功能的解决方案。它将功能性与美观巧妙地结合在一起,为家居空间增添了一份高雅与品质。

#### SIZE:

#### Materials:

Saddle leather and Wooden frame, Mild steel with black powder coated foot.