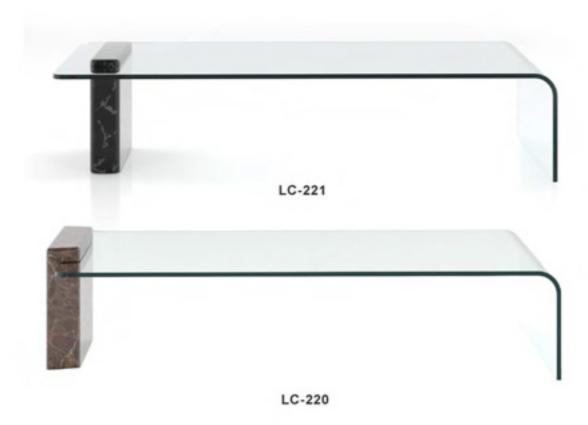

#### LC-220

The unique natural texture of marble, rich texture, has a good decorative, and provides good support for the glass coffee table. The L-shaped, hot-bent glass is stuck in the stone just right, like a work of art. Bring eye-catching highlights to the living room. We offer two different combinations to make the living room full of style.

大理石独特天然的纹理,质感丰富,具有很好的装饰性,同时给玻璃茶几提供良好的支撑。L形的热弯玻璃,恰到好处的卡在石头中,犹如一件艺术品。给客厅带来醒目的亮点。我们提供两种不同组合方式,让客厅充满格调。

#### Materials:

Hot-bending glass table top; Real marble base.