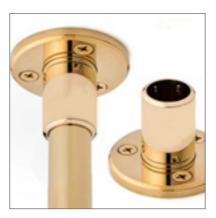

## **CEILING SYSTEM**

Package Volume: 0.5 m<sup>3</sup>

Size: W270xD44xH290cm Package Volume: 0.7 m<sup>3</sup>

WALL MOUNTED SHELVING

FLOOR-TO-CELILING SHELVING

CAN BE FIXED TO THE GROUND

CONCAVE POSITION FOR EASY FIXING

MANY DIFFERENT WAYS OF FIXING

WOODEN CABINETS ARE OPTIONAL

STAINLESS STEEL AND GLASS SHELF SUPPORT

TEMPERED GLASS SHELF SUPPORT

WOOD SHELF SUPPORT