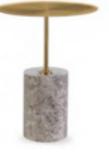

#### LC-153

The round edge design protects the user's safety and is simple without losing he delicate style. The gap between the stone base is tight, and the tea table is stable and durable without shaking. The contrast between the metal texture and the straight surface of the stone makes the product more flexible and fashionable. The simple geometric shape superimposes the classical cylindrical tea table. It can be matched with sofas of different styles to meet the needs of most occasions.

圆边的设计保护了使用者安全,简单而不失精致格调。石头底座缝隙紧密,茶几稳固更耐用,不摇晃。金属质感与石头的平直的表面产生一动一静的对比,使得产品灵动起来,更具时尚感阿。简练的几何形状,叠加出经典的圆柱型茶几。可以搭配不同款式的沙发,满足多数的场合需求。

#### SIZE:

#### Materials:

11