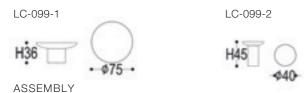

#### LC-099

The proportion of the coffee table has been redesigned. Large and small coffee tables are more beautiful. Dumb black wide and thick frame makes people feel more firm. The simple geometry superimposes the classic cylindrical coffee table. It can be matched with different styles of sofas to meet the needs of most occasions.

采用重新设计的大小比例搭配,哑黑色宽厚的上框让人感觉 更加牢固。简练的几何形状,叠加出经典的圆柱型茶几。可 以搭配不同款式的沙发,满足多数的场合需求。

#### Materials:

Porcelain table top ;Mild steel with black powder coated finishing base.