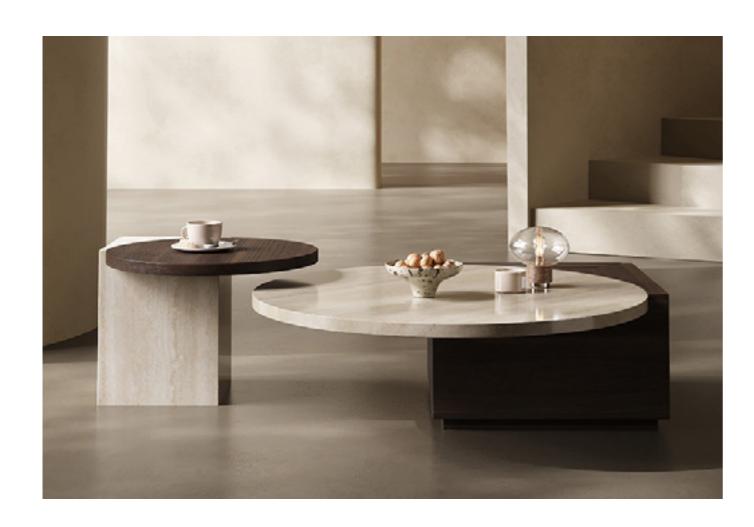

#### LC-288

This tea table uses high-quality wood, highlighting the natural texture and unique texture. The base metal has been carefully polished and polished for many times. It has a bright and stable appearance. In the middle of the panel cleverly inlaid a circular slate decoration, tea table combination design of high and low stacking, adding a rich sense of home space and artistic atmosphere. Both practical and aesthetic, for the home environment into a novel and elegant atmosphere.

这款茶几使用了优质木皮,凸显自然纹理与独特质感。底板 金属经过多次精心打磨和抛光处理,外观光泽明亮,稳固持 久。在面板中间巧妙镶嵌了一个圆形岩板装饰,茶几组合设计的高低错落叠层,为居家空间增添了丰富的层次感和艺术 氛围。兼具实用性与美感,为家居环境注入了新颖而典雅的 氛围。