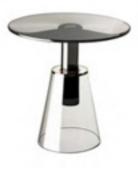

# Side Table

#### LC-072

The brushed titanium stainless steel tray is well combined with the glass panel, with luster, texture and stability. Black tempered glass surface, impact resistance, strong bearing capacity, and can withstand three times the temperature difference of ordinary glass. The visual effect is artistic.

拉丝钛金不锈钢托盘与玻璃面板完好地结合在一起,光泽有 质感,稳固性都得了很好的保证。黑色钢化玻璃面,抗冲击 力,承载能力强,能承受的温差是普通玻璃的三倍。视觉效 果丰有艺术性。

#### SIZE:

H35 • \$\phi75 •

H53

LC-072-2

ASSEMBLY

Materials:

Tempered glass table top; Moulded tempered glass base.