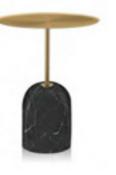

#### LC-164

The round edge design protects the user's safety, simple and exquisite style. The gap of the stone base is tight, and the coffee table is stable and durable, without shaking. The metal texture contrasts with the flat and straight surface of stone, making the product more flexible and fashionable. Durable, interesting shape, make the living room full of style.

圆边的设计保护了使用者安全,简单而不失精致格调。石头底座缝隙紧密,茶几稳固更耐用,不摇晃。金属质感与石头的平直的表面产生一动一静的对比,让得产品灵动起来,更 具时尚感。经久耐用,趣味造型,让客厅充满格调。

#### Materials:

Porcelain table top; Real marble base.