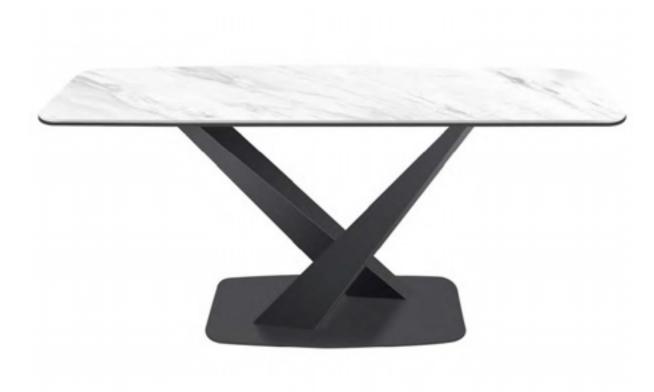

#### LC-145

Irregular metal shelves support jade like microcrystalline stones. The table surface has a natural arc transition and smooth edges. The metal surface part adopts the hand-made retro technology. Classic colors and elegant lines add to the unique taste of the table. The ethereal combination of slate and metal constructs a fashionable space, which is simple without losing the exquisite style, and exudes elegant temperament with a simple attitude.

不规则的金属架子承托着玉石般的微晶石。台面弧形过渡自然,边缘顺滑。金属表面部分采用了手工制作的复古做旧工艺。经典颜色与优雅的线条轮廓,增添了桌子的独特品位。石板与金属的空灵组合,构筑富有时尚感的空间,简单而不失精致格调,以简约姿态散发高雅气质。

#### Materials:

Porcelain table top; Stainless steel with gold brushed finishing base.