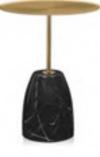

#### LC-152

Natural stone, which has evolved for a long time in the natural environment, has a unique texture. Selected from many marbles, carefully screened out the detailed parts, and each one presented has an extraordinary texture. On the surface of high-quality stainless steel, an innovative 3D bending process is used to strengthen the sense of metal lines and demonstrate the design aesthetics full of geometric feelings. There is no gap at the edge. Keep improving the details.

天然石材,在自然环境长时间演变,纹理独具一格。于众多 大理石中挑选,悉心筛选出细致的部分,呈现的每一件都有 着不凡的质感。

在优质的不锈钢材表面采用创新3D拆弯工艺,更强化金属线条感,演绎着充满几何概念的设计美学。边缘没有缝隙。细节精益求精。

#### Materials:

Porcelain table top; Stainless steel with gold brushed finishing and real marble base.