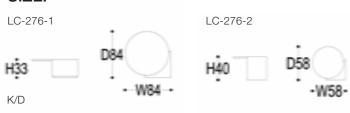

#### LC-276

Natural base material and imitation hole stone decoration, texture is steady and durable, hardness is big and not easy to leave scratches, easy to clean, no radiation. Widening and deepening drawer space to meet the storage needs of the home, while taking into account the aesthetic and practical. Combined with high-quality environmental protection materials and simple design style, to create modern home decoration.

天然基材和仿洞石饰面,质感沉稳耐看,硬度大且不易留下 刮痕,易清洁、无辐射。加宽加深抽屉空间,满足家居存储 需求,同时考虑美观和实用性。结合高质量环保材料和简约 设计风格,打造现代家居装饰。

#### Materials:

Natural base material and imitation travertine veneer, high-quality environmentally friendly materials.

#### LC-277

The tea table adds the thick foot frame, the stable does not shake, the unique neat line design, displays the high-end calm atmosphere, the bearing capacity is strong. Intimate anti-collision design, corner arc grinding, multi-layer protection to bring a sense of security.

茶几加粗脚架,稳固不摇晃,独特利落线条设计,展现高端沉 稳氛围,承重能力强。贴心防撞设计,边角圆弧打磨,多层防 护带来安全感。

43

洞石个有天然空洞,颜色温润细腻。纹理清晰可见,自然古 朴,充满法式浪漫的情怀。茶几雅致的几何形状。洞石天生 的自然美感,兼具个性,美观,和谐的搭配。

LC-258-1

LC-258-2

Coffee Table

LC-258

Real travertine.