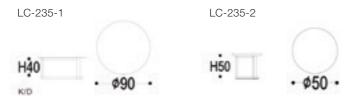

#### LC-235

Simple shape, as new as ever. The curved surface of the table has a natural transition, and the edge is smooth. The ethereal combination of slate and metal creates a fashionable space. It is simple without losing its delicate style, and exudes elegant temperament with a simple attitude.

简约的造型,久用如新。台面弧形过渡自然,边缘顺滑岩板与金属的空灵组合,构筑富有时尚感的空间,简单而不失精 致格调,以简约姿态散发高雅气质。

#### SIZE:

#### Materials:

Porcelain table top and solid wood table top; Solid wood and mild steel with black powder coated finishing base.

LC-280

This is a contemporary coffee table with a seamless base from a thin tube to a long circular base, providing a continuous shiny surface, creating a visual effect of diffusion flow, with natural marble surfaces, presents a fascinating visual effect, highlighting the refined modern design and fashion sense.