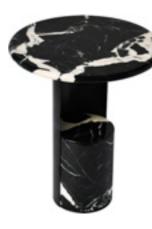

#### LC-153

The round edge design protects the user's safety and is simple without losing he delicate style. The gap between the stone base is tight, and the tea table is stable and durable without shaking. The contrast between the metal texture and the straight surface of the stone makes the product more flexible and fashionable. The simple geometric shape superimposes the classical cylindrical tea table. It can be matched with sofas of different styles to meet the needs of most occasions.

圆边的设计保护了使用者安全,简单而不失精致格调。石头底座缝隙紧密,茶几稳固更耐用,不摇晃。金属质感与石头的平直的表面产生一动一静的对比,使得产品灵动起来,更具时尚感阿。简练的几何形状,叠加出经典的圆柱型茶几。可以搭配不同款式的沙发,满足多数的场合需求。

#### SIZE:

#### Materials:

11