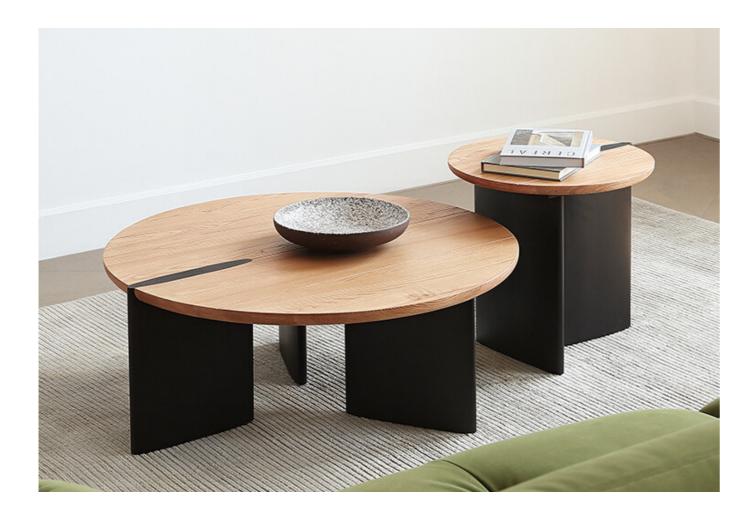

#### LC-259

Each piece of cave stone is different, the simplicity of the cave stone will always make you feel fresh to it! Its materials and raw stone, placed in the living room is a natural piece of art. The surface of this cave stone coffee table is smooth and flat, with irregular distribution of holes. Unregulated triangular shape, size matching, showing a natural beauty, so that ordinary home has an artistic atmosphere.

每一件洞石都不一样,洞石的简约质朴永远让你对它充满新 鲜感! 它的材料和原石,摆在客厅就是一块浑然天成的艺术 品。这款洞石茶几表面光滑平整,孔洞不规则分布,不规制 的三角造型,大小搭配,呈现出自然的美感,让普通的家有 了艺术气息。

#### SIZE:

# Materials: travertine