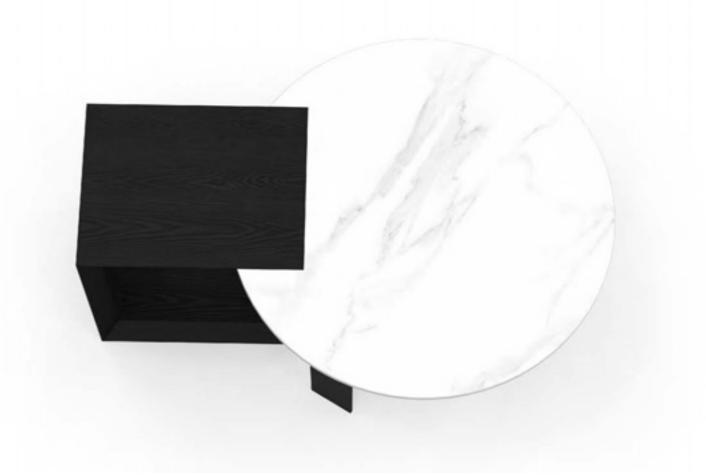

#### LC-154

The solid and lightweight marble base is ingeniously divided into three parts, providing better support for the table top. Inspired by the simple life, every detail is carefully designed. The circular design reduces the damage caused by collision in life, not only relieves the pressure of straight lines, but also appears harmonious and stable. Elegant and luxurious, it is the protagonist of the living room.

坚固轻奢的大理石底座被巧妙的划分成三部分,为台面提供 了更好的支撑。灵感来之简约的生活, 精心设计每一个细 节。圆形设计在生活中减少磕碰带来的伤害,不仅缓解了直 线的压迫感,显得和谐与安稳。轻雅又奢华,才是客厅的主

#### SIZE:

LC-154

K/D

-TØ100-

#### Materials:

Tempered glass table top; Real marble base.

LC-039-A

13 14