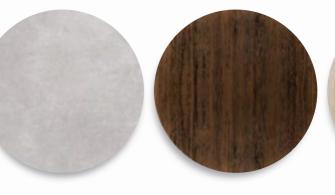

FMJ-004 CALACATTA

FMJ-023 PURE BLACK

CTT-02 CEMENT COLCOR CEMENT

CTT-04 WALNUT CEMENT

DINOSAUR FOSSIL CEMENT

方型 SQUARE 600X600mm 700X700mm 800X800mm 900X900mm

DIA600mm DIA800mm DIA700mm DIA900mm

备注:接受其他定制尺寸

Remark: Customized size accepted

方型 SQUARE 600X600mm 800X800mm 700X700mm 900X900mm

LIGHT GREY

CEMENT

DIA600mm DIA800mm DIA700mm DIA900mm

备注:接受其他定制尺寸

Remark: Customized size accepted