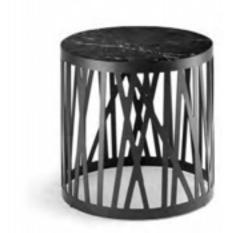

powder coated finishing base.



# LC-287

Low Square several and high angle several collocation outlined a unique personality and level sense. The archaic and heavy feeling of the cave stone panel seems to bring people to the atmosphere of ancient Colosseum and endow the space with unique cultural charm and artistic appreciation. The retro dumb black support adds a strong visual impact to the whole space, which not only supports the coffee table stably, but also shows a light posture. This design is not only home decoration, more like a work of art, so that the space is full of a sense of history and taste.

矮方几与高角几的搭配勾勒出了独特的个性和层次感。洞石面板上的陈旧感和厚重感,仿佛将人们带到了古罗马斗兽场的氛围中,赋予空间独特的文化韵味和艺术观赏性。复古哑黑支架为整体空间增添了强烈的视觉冲击,既稳定承托着茶几,又展现出轻盈的身姿。这样的设计不仅是家居装饰,更像是一件艺术品,让空间充满了历史感和品位。

#### SIZE:



# Coffee Table





#### LC-040

Modern laser cutting carves charming lines on 3mm steel plate. The concise geometry depicts a simple cylindrical coffee table, which can be matched with different styles of sofas to meet the needs of most occasions. The table can be made of rock plate or natural marble, which is beautiful and harmonious.

现代化的激光切割,在3mm钢板上雕刻出迷人的线条。简练 的几何形状,描绘出简约的圆柱型茶几,可以搭配不同款式 的沙发, 满足多数的场合需求。台面可选岩板或天然大理 石,兼具美观,和谐的搭配。

#### SIZE:

LC-040-1



LC-040-2



#### Materials:

Porcelain table top ;Stainless steel with gold brushed finishing base.

#### LC-107

Time hourglass shaped coffee table, light luxury and fashionable design, never tire of seeing. Black tempered glass surface, the visual effect is thought-provoking. High quality metal links ensure stability. The metal tray has texture and go