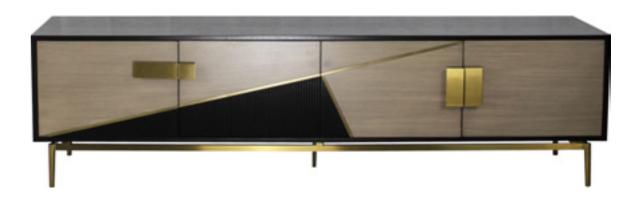

#### LB-09

This TV cabinet with smooth minimalist line aesthetic design, showing a low-key luxury style, the pursuit of good looks and quality. Have Super Storage Space, easy to meet the daily needs of storage. Metal handle design is both luxury and fashion, so that push and pull more convenient. The strong bearing capacity of the metal cabinet feet ensures its stability and durability, and adds solid support to the furniture. This kind of TV cabinet not only pays attention to the appearance design delicacy and the fashion, has also considered the practicality and the function.

这款电视柜以流畅的极简线条美学设计,展现出一种低调的 奢华风格,追求高颜值和品质。拥有超大的储物空间,轻松 满足日常的储物需求。金属拉手设计既轻奢又时尚,让推拉 更加便捷。金属柜脚的承重力强,保证了其稳固耐用的特 性,为家具增添了坚实的支撑。这款电视柜不仅注重外观设 计的精致与时尚,更兼顾了实用性和功能性。

#### SIZE:

#### Materials:

Wooden countertop, stainless steel brushed foot.