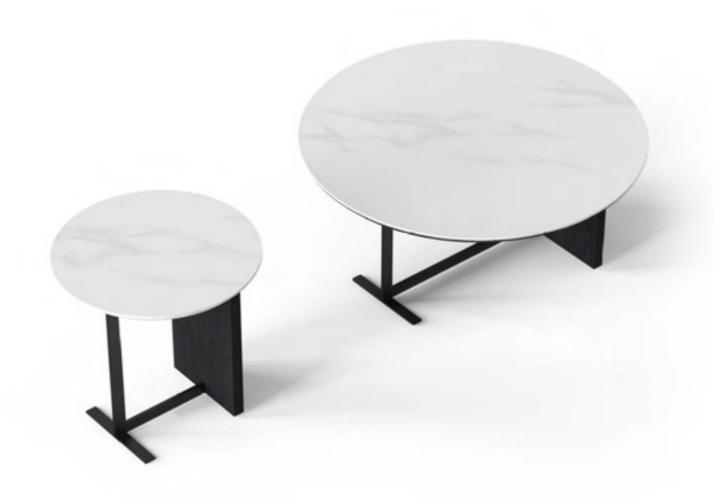

, exquisite workmanship details, metallic luster texture, light luxury fashion design is never tired of. Corner arc transition, not easy to scratch clothes, to avoid daily bump.

形高底桌面组合 ,会让空间显得更协调,做工细节精湛,金属光泽有质感,轻奢时尚的设计百看不厌。边角圆弧过渡,不易勾刮衣物,避免日常磕碰。

#### SIZE:



81

# Coffee Table

#### LC-235

Simple shape, as new as ever. The curved surface of the table has a natural transition, and the edge is smooth. The ethereal combination of slate and metal creates a fashionable space. It is simple without losing its delicate style, and exudes elegant temperament with a simple attitude.

简约的造型,久用如新。台面弧形过渡自然,边缘顺滑岩板与金属的空灵组合,构筑富有时尚感的空间,简单而不失精 致格调,以简约姿态散发高雅气质。

#### SIZE:



#### Materials:

Porcelain table top and solid wood table top; Solid wood and mild steel with black powder coated finishing base.





LC-280

This is a contemporary coffee table with a seamless base from a thin tube to a long circular base, providing a continuous shiny surface, creating a visual effect of diffusion flow, with natural marble surfaces, presents a fascinating visual effect, highlighting the refined modern design and fashion sense.

这是一款现代艺术感十足的咖啡桌,底座无缝的从一个细管 演变长一个圆形的底座,提供一个连续的光泽表面,形成扩 散流的视觉效果,搭配天然大理石面,呈现出迷人的视觉效 果,彰显出现代设计的精致和时尚感。

#### SIZE:



#### LC-239

The base of the coffee table is wrapped in saddle leather, which is not only delicate and soft in texture, but also rich in noble luster. Every inch of material is carefully selected, and the coffee table created is the choice of quality, both in appearance and practicality.

茶几底座采用马鞍皮革包裹,不仅质感细腻柔软,而且富有 高贵的光泽感。每一寸材料都是精心挑选,打造出的茶几无 论是外观还是实用性都是品质之选。

####