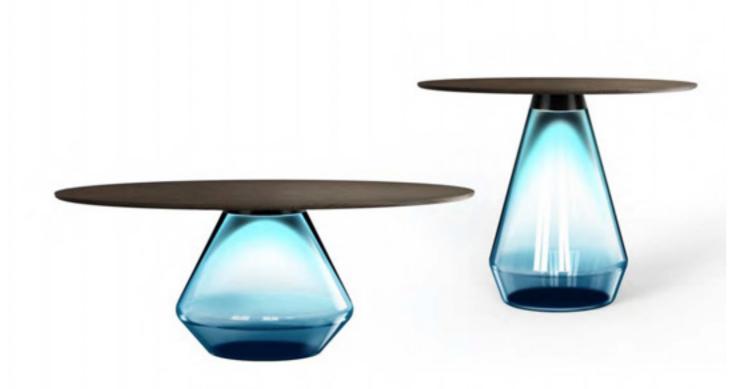

#### LC-218

The tea table base of the glass vase has a clear, fresh and transparent texture. After light exposure, it is rich in three-dimensional effect, which can make the space larger and more energetic, and also make the glass tea table full of vitality and bring beautiful life enjoyment.

玻璃花瓶的茶几底座具有明澈、清新的透明质感,经过光线的 照射,富于立体效果,能够让空间变大,更有朝气,也使玻 璃茶几充满活力,带来唯美的生活享受。

# SIZE:

#### Materials:

Wooden table top; Moulded tempered glass base.