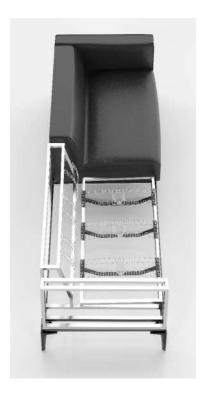

■ Upholstery: Fabric/ PU/ Leather

Sponge: 30/40 density.
Frame: Multilayer plywood and steel frame and spring.
Sofa legs: Mild steel with black powder coated finishing base.

<u>14</u>

Can choose all steel internal frame, K/D structure.

The innovative K/D sofa has a smaller packaging volume compared to traditional sofas, making it more suitable for transportation and storage.

The assembly of entire sofa can be done without tools, making it extremely

convenient and fast.
The steel frame is the foundation of LINYU products and is built to last a lifetime. Precision engineered from high grade galvanised steel, every frame comes with a 15-year warranty. Steel is made from iron ore, can be reused infinite times and is entirely recyclable.