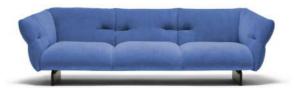

This sofa features a sophisticated and simple horizontal design, showcasing both finishes with elegant style. The large padded surfaces and minimalist design highlight the beauty of the upholstery, available in a variety of fabrics and splendid shades. The sleek feet projecting towards the center of the seat create a dynamic tension, exuding energy and lightness.