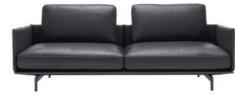

The sofa seamlessly blends elegant, clean lines with the comfort of a thick, soft seating area, a quality also reflected in the sofa's backrest. Notably, its visible base, composed of a double leg system, showcases the structure's lightness and strength.