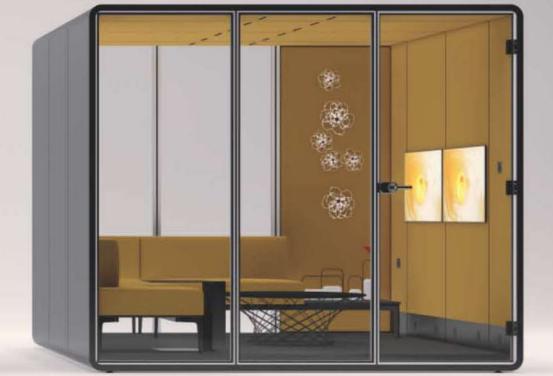

## **Office Pod Collection**

**S** P 131

**M** P131

**L** P 132

P 132

Take the lead and finish repositioning in a quarter of an hour, making the laborious and time-consuming task simple and easy.

The rigorous main module and flexible surface plate module of [My island] make the use of the room have strong ductility. The room is equipped with different furniture (facilities), which can be used as office, negotiation room, leisure room, entertainment room, mother and baby room, gym, etc. The corresponding functions of houses have different ways of use.

Air purification

Intelligent control Moderate quietness

Overall simple movement

Quick installation Quick replacement of main body

of interior trim panel

Free installation of door

Optional light location

Addition and subtraction of module opening and closing

Silver ion antibacterial

Office Pods Collection

<u>131</u>

<u>132</u>