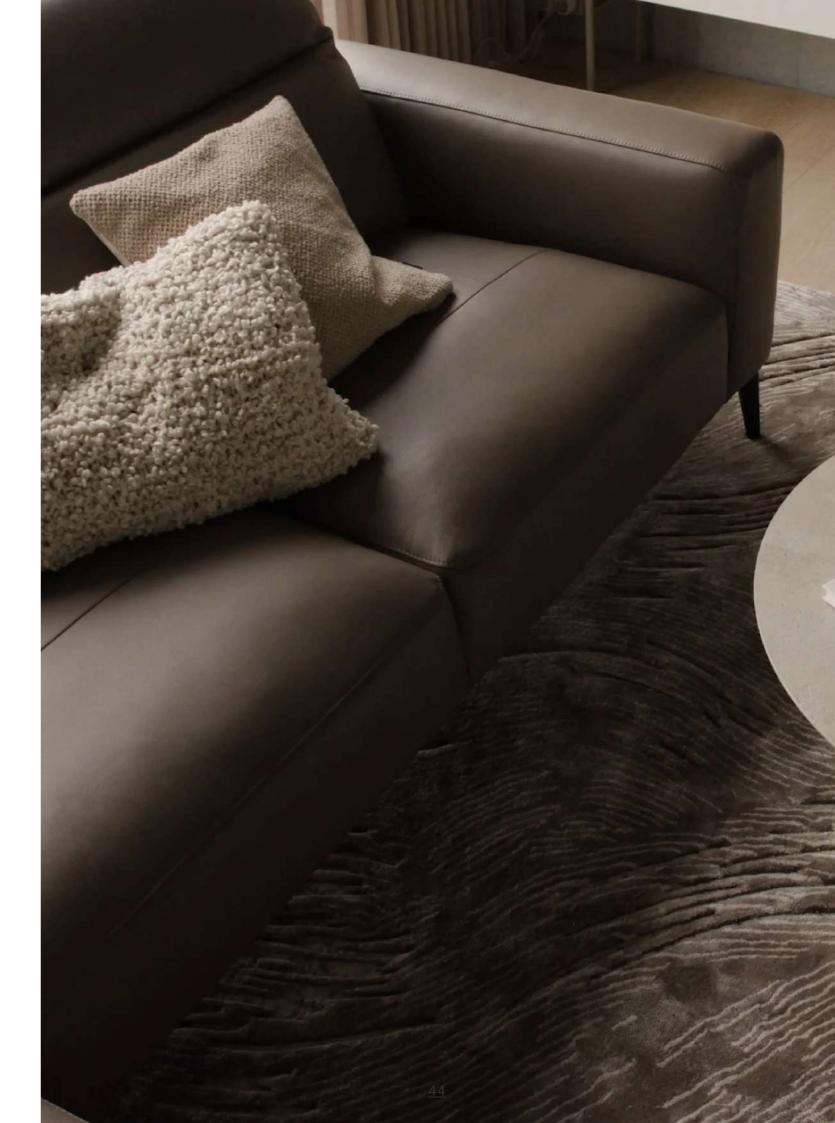

LS-093-1 90x89x63 cm 35.4"x35"x24.8"

LS-093-2 160x89x63 cm 63"x35"x24.8"

LS-093-3 230x89x63 cm 90.6"x35"x24.8"

Introducing our luxurious leather sofa, crafted with the finest Italian leather and designed for ultimate comfort and style. This timeless piece will elevate any living space, with its sleek and modern design. The plush cushions and sturdy frame ensure years of durability and relaxation. Treat yourself to the epitome of sophistication with our leather sofa