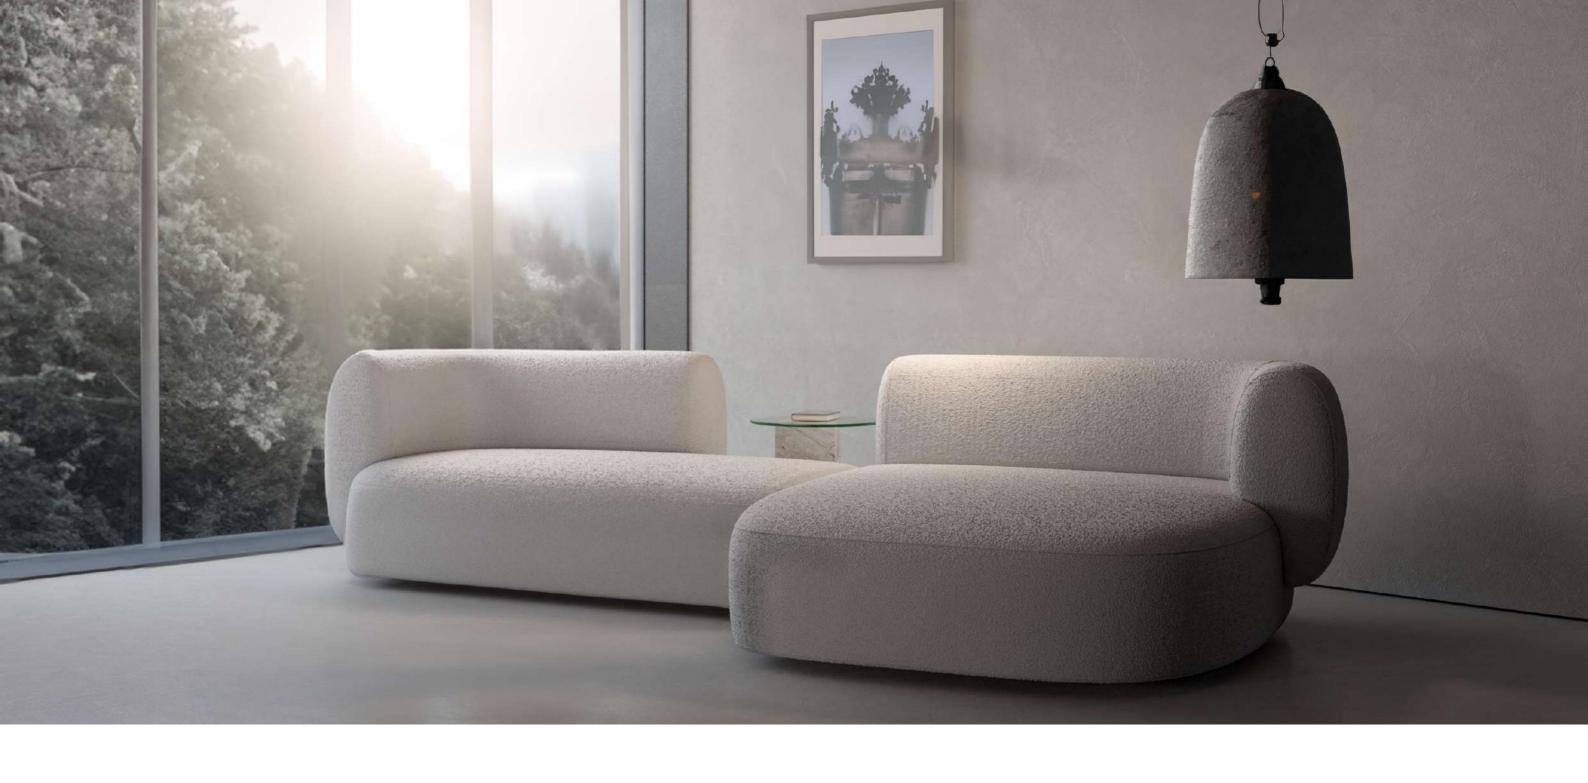

LS-096-3 210x80x77 cm 82.7"x31.5"x30.3"

This sofa is an extremely elegant, versatile sofa, studied to rethink upholstered furniture design with an eye to circularity. The wood structure lifts the upholstered parts off the floor, lending the entire sofa the lightness and softness of a cloud. The fabric upholstery envelops the contours of the sofa, creating a distinctive fold that enhances the beauty of its silhouette. The backrest cushions are defined by centre stitching that lends a unique, sophisticated aesthetic signature to each module.

■ Upholstery: Fabric

Sponge: 30/40 density.
Structure: in multi-plywood with suspension provided by

high-rubber-content elastic webbing.

Sofa legs: Mild steel with black powder coated finishing base.

LS-097-3 198x80x66 cm 77"x31.5"x26"