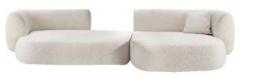

The Hug sofa is characterized by clean, simple lines and a distinctive armrest detail. The armrest, partially overlapping the seat cushion, creates an interlocking detail between the two elements, while the firm yet welcoming padding communicates comfort.

■ Upholstery: Fabric Sponge: 30/40 density. Structure: in multi-plywood with suspension provided by high-rubber-content elastic webbing.

LS-087-3 238x86x74 cm 93.7"x33.9"x29.1"

LS-087-L+ LS-087-BR 338x156x74 cm 133.1"x61.4"x29.1"