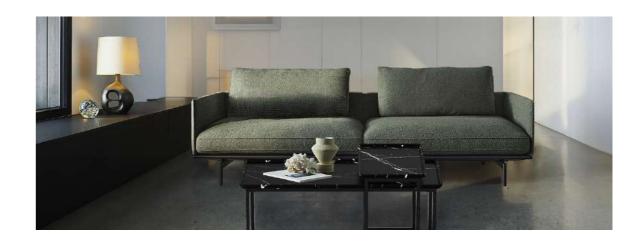

| •          | •     |       |      |
|------------|-------|-------|------|
| Experience | our 1 | nnova | t101 |
|            |       |       |      |

Blending contemporary design and exceptional craftsmanship, this sofa seamlessly combines aesthetics and functionality, making it the focal point of any living space. With meticulous attention to detail and comfort, the high-quality materials and ergonomic design ensure an unparalleled seating experience. Its clean lines and inviting shapes strike the perfect balance between support and softness, offering ultimate comfort and joy every time you take a seat.

■ Upholstery: Fabric/ PU/ Leather

Sponge: 30/40 density.
Frame: Multilayer plywood and steel frame and spring.
Sofa legs: Mild steel with black powder coated finishing base.

<u>14</u>

Can choose all steel internal frame, K/D structure.