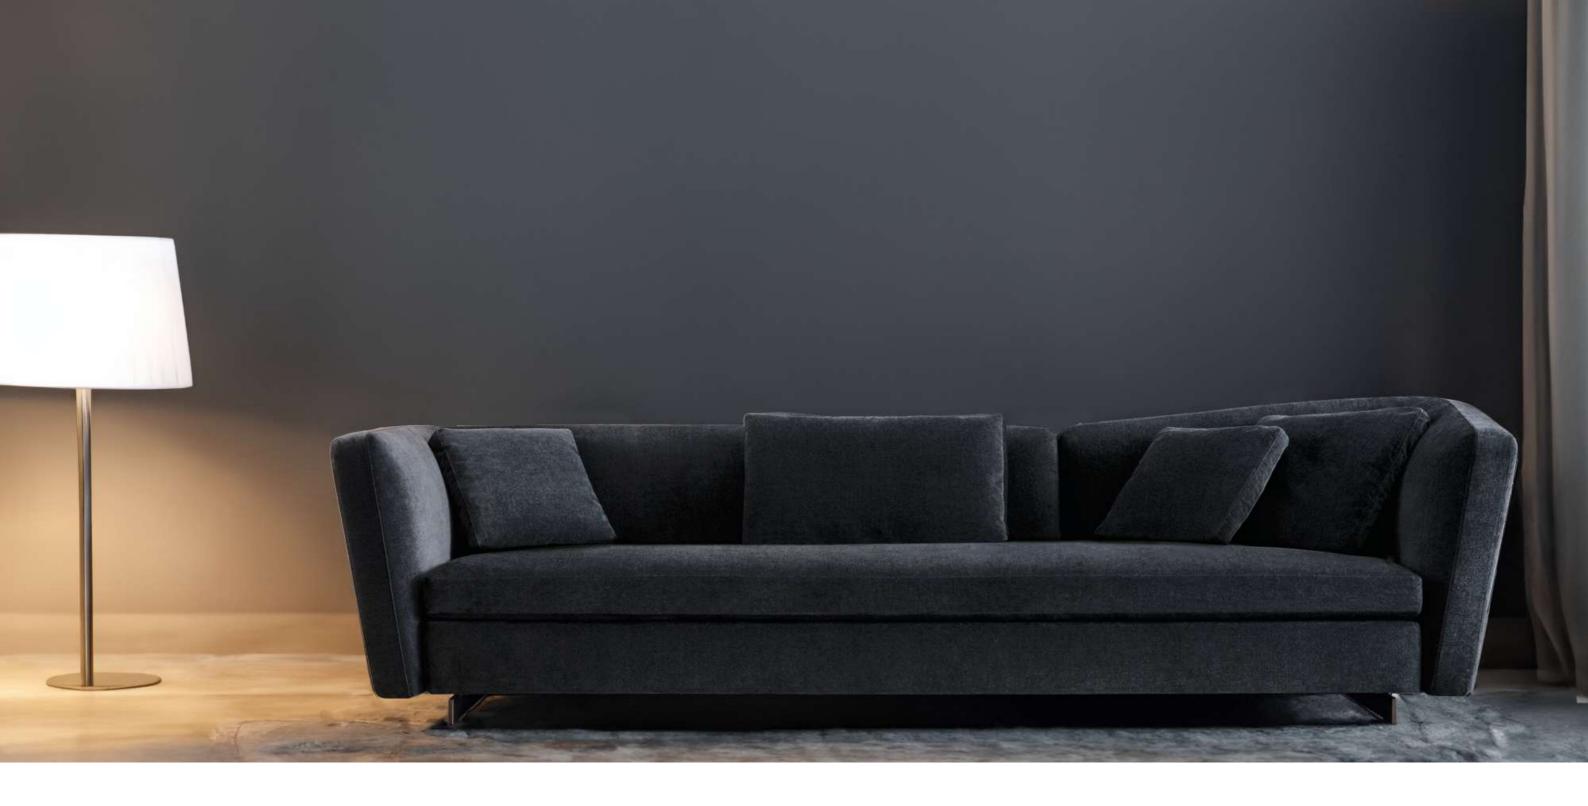

This sofa draws inspiration from the concept of using a dress or jacket as padding for the seat. The fabric on the seat and backrest appears slightly wrinkled and gathered, draping over a sturdy frame to hold everything in place, much like clothes casually strewn over a bedroom chair.

The sofa seamlessly blends elegant, clean lines with the comfort of a thick, soft seating area, a quality also reflected in the sofa's backrest. Notably, its visible base, composed of a double leg system, showcases the structure's lightness and strength.