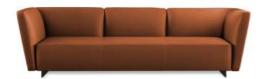

■ Upholstery: Fabric/ PU/ Leather Sponge: 30/40 density. Sofa legs: Mild steel with black finishing base. Structure: in multi-plywood with suspension provided by high-rubber-content elastic webbing.

The design style of modern minimalist style leisure sofas is simple and generous, adapting to the trend of contemporary home decor while showcasing unique personality charm, injecting a modern and fashionable atmosphere into the home space.

<u>19</u>

LS-109-3 210x90x76 cm 82.7"x35.4"x29.9"

LS-081-3 190x74x72 cm 74.8"x29.1"x28.3"

■Upholstery: Fabric/PU/Leather Sponge: 30/40 density. Sofa legs: black powder coated finishing base. Structure: in multi-plywood with suspension provided by high-rubber-content elastic webbing.