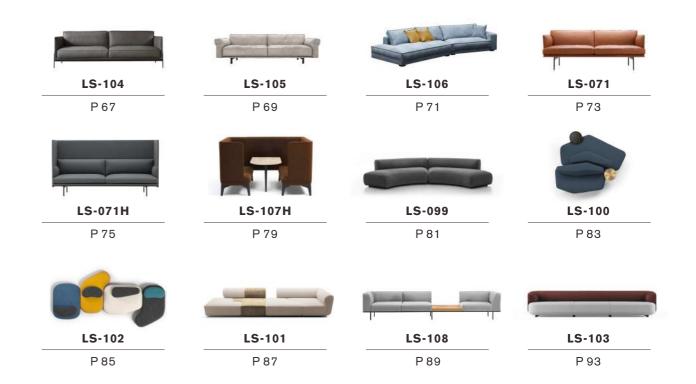

# **Company profile**

LINYU is a leading furniture manufacturer specializing in the design, production, and sale of a wide range of home furniture products, including upholstered sofas, coffee tables, dining tables and chairs, and consoles.

Our expertise lies in creating innovative and cost-effective products, utilizing high-performance materials to stay ahead of industry trends.

We primarily serve wholesalers, retailers, chain stores, and traders, with the majority of our products being exported. Our strong customer base spans 50 countries across Asia, Europe, North and South America, and Australasia, with widespread acceptance in these regions.







#### **Sofa Collection**



### **Sofa Collection**



#### **Pouf Collection**



#### 

#### **Armchair Collection**



LL-070 P 102



LL-071 P 104



LL-072 P 104



LL-073 P 104



LL-055

P 104



LL-075 P 104



LL-076 P 104



LL-077 P 104



P 104



P 105



P 108



LL-081 P 108







LL-083 P 108





P 108



P 108







LL-051 P 108



LL-088 P110



LL-089 P110



P110



LL-045 P110



LL-091 P110



P110

#### **Coffee Table Collection**



P114



P114



P 115



P 116

LC-266

P122



LC-264 P117



P 121







P 123



P 121

P 124







P 122

LC-088 P 125



LC-188 P 125



P127





P 127



P 127





P 127

LC-224

P 127





LC-252 P 127 P127





P127













## **Office Pod Collection**



**S** P 131



**M** P131



**L** P 132



P 132

## **Restaurant Chair Collection**



P 135



P 135



P 135