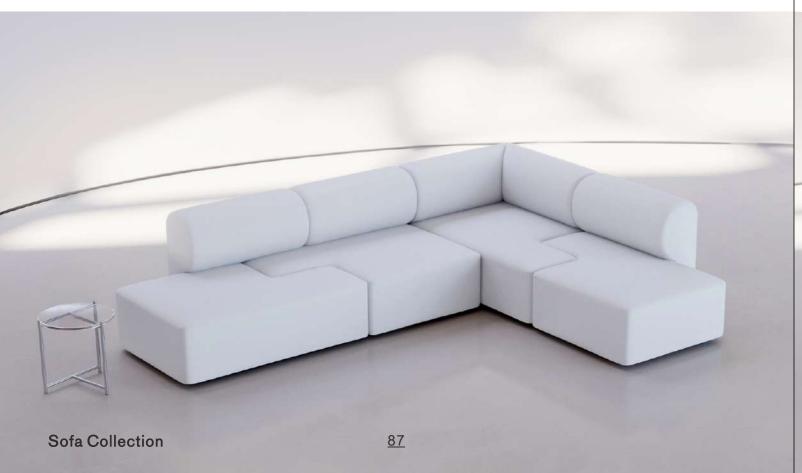

LS-100

Sofa Collection 83 84

Introducing our modular sectional sofa, the perfect solution for creating a customized seating arrangement that fits your unique space and style. With its versatile design, you can mix and match different pieces to create a configuration that suits your needs, whether you want a cozy corner for two or a spacious lounge area for entertaining guests.

Crafted with high-quality materials and a sturdy frame, our modular sofa is built to last, providing comfort and support for years to come. The plush cushions are upholstered in a soft, durable fabric that is easy to clean and maintain, making it ideal for busy households.

In addition to its practicality, this sofa also offers a modern and stylish aesthetic, with clean lines and a contemporary silhouette that will elevate any living space. Available in a range of colors and finishes, you can customize the look of your sofa to complement your existing decor and personal taste.

Transform your living room with the versatility and comfort of our modular sectional sofa, and enjoy the freedom to design a seating arrangement that is perfectly tailored to your lifestyle.