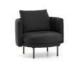

102 **Armchair Collection** <u>101</u>

LL-073

LL-072

LL-075

LL-077

LL-078

■Upholstery: Fabric/ PU/ Leather
Sponge: 30/40 density.
Frame: Multilayer plywood and steel frame and spring.
Chair legs: Aluminium die casting/Mild steel with black powder coated finishing base.

Armchair characterized by round enveloping lines in different versions, with high or low back, Aluminium die casting or metal base, available also as swivel armchair. This variety of versions makes it particularly suitable for any elegant contract or residential environment.