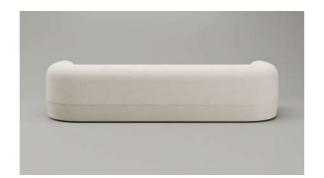

■ Upholstery: Fabric/ PU/ Leather Sponge: 30/40 density. Sofa legs: Mild steel with black finishing base. Structure: in multi-plywood with suspension provided by high-rubber-content elastic webbing.

The design style of modern minimalist style leisure sofas is simple and generous, adapting to the trend of contemporary home decor while showcasing unique personality charm, injecting a modern and fashionable atmosphere into the home space.

<u>19</u>

LS-109-3 210x90x76 cm 82.7"x35.4"x29.9"

LS-081-3 190x74x72 cm 74.8"x29.1"x28.3"

■Upholstery: Fabric/PU/Leather Sponge: 30/40 density. Sofa legs: black powder coated finishing base. Structure: in multi-plywood with suspension provided by high-rubber-content elastic webbing.