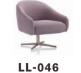

102 **Armchair Collection** <u>101</u>

LL-073

LL-072

LL-075

LL-077

LL-078

■Upholstery: Fabric/ PU/ Leather
Sponge: 30/40 density.
Frame: Multilayer plywood and steel frame and spring.
Chair legs: Aluminium die casting/Mild steel with black powder coated finishing base.

Armchair characterized by round enveloping lines in different versions, with high or low back, Aluminium die casting or metal base, available also as swivel armchair. This variety of versions makes it particularly suitable for any elegant contract or residential environment.