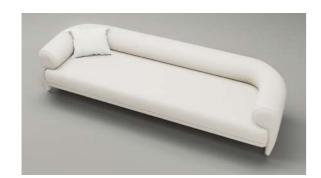

This sofa draws inspiration from the concept of using a dress or jacket as padding for the seat. The fabric on the seat and backrest appears slightly wrinkled and gathered, draping over a sturdy frame to hold everything in place, much like clothes casually strewn over a bedroom chair.

The sofa seamlessly blends elegant, clean lines with the comfort of a thick, soft seating area, a quality also reflected in the sofa's backrest. Notably, its visible base, composed of a double leg system, showcases the structure's lightness and strength.