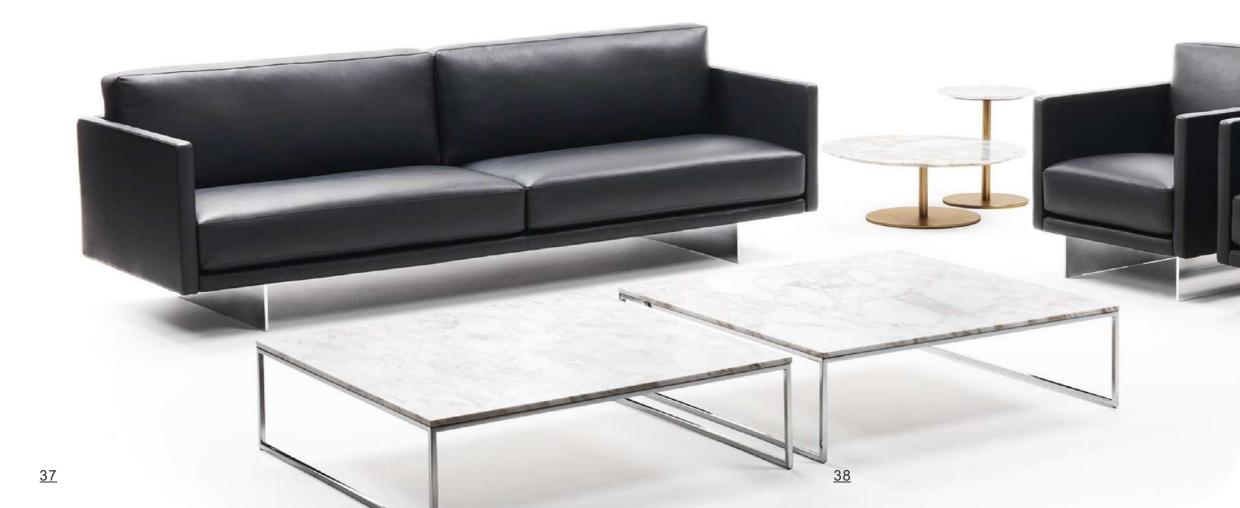

. Steel is made from iron ore, can be reused infinite times and is entirely recyclable.





■ Upholstery: Fabric/PU/Leather Sponge: 30/40 density.

Sofa legs: Stainless steel.

Structure: in multi-plywood with suspension provided by high-rubber-content elastic webbing.
Can choose all steel internal frame, K/D structure.



LS-091-3 180x85x77 cm 70.9"x33.5"x30.3"

Sofa Collection



LS-091-1 100x85x77cm 39.4"x33.5"x30.3"

Elevate your office decor with our stylish and functional office reception sofa. The modern design and premium upholstery create a professional and inviting space, while the comfortable seating ensures a positive experience for visitors. The durable construction and sleek details exude quality and sophistication. Make a lasting impression with our office reception sofa.





■ Upholstery: Fabric/ PU/ Leather

Sponge: 30/40 density.

Frame: Dried solid wood frame with multi-layer plywood and springs. Sofa legs: Mild steel with black/Silver powder coated finishing base. Can choose all steel internal frame, K/D structure.

This sofa features a sophisticated and simple horizontal design, showcasing both finishes with elegant style. The large padded surfaces and minimalist design highlight the beauty of the upholstery, available in a variety of fabrics and splendid shades. The sleek feet projecting towards the center of the seat create a dynamic tension, exuding energy and lightness.



LS-093-1 90x89x63 cm 35.4"x35"x24.8"



LS-093-2 160x89x63 cm 63"x35"x24.8"



LS-093-3 230x89x63 cm 90.6"x35"x24.8"



Introducing our luxurious leather sofa, crafted with the