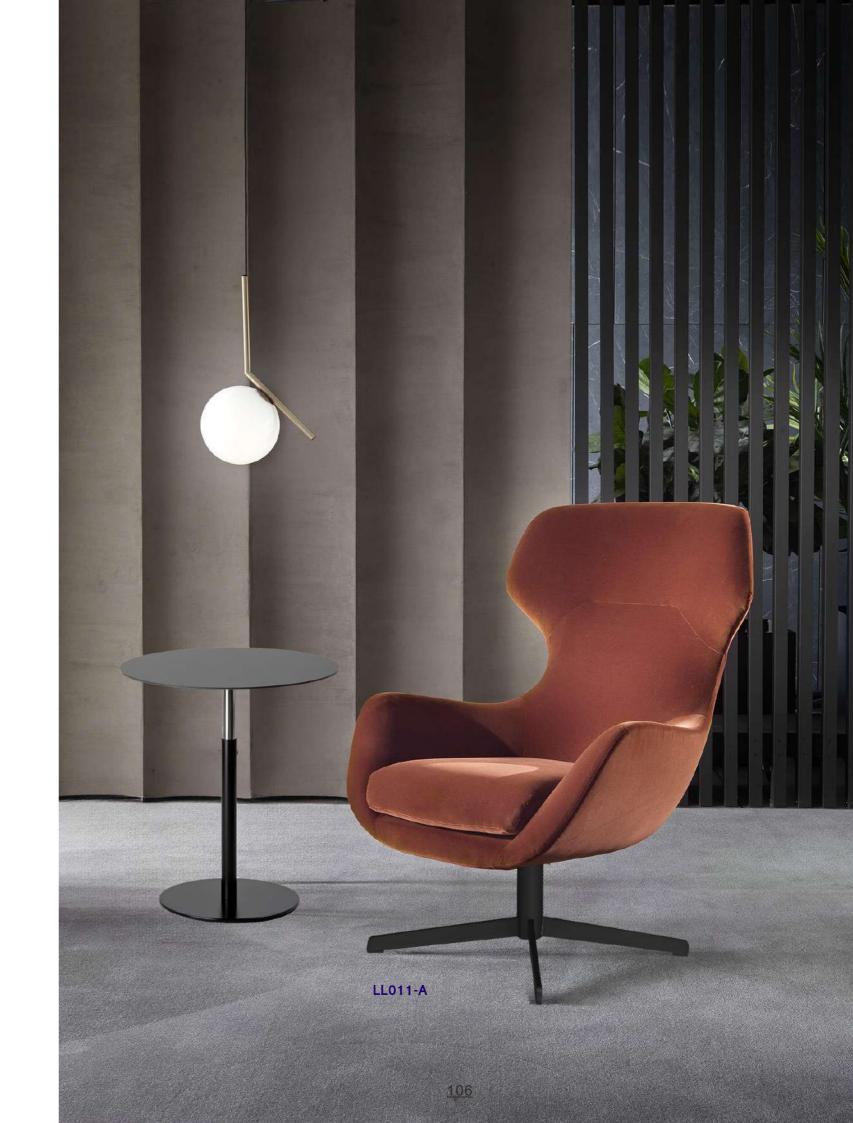

falls under the categories of Seating, Armchairs, with armrests, Seat and backrest upholstered, featuring a Disc base, Metal, Base metal, Leather, Seat leather, suitable for Residential, Contract, and Hospitality settings.

102 **Armchair Collection** <u>101</u>









LL-073





LL-072





LL-075



LL-077

LL-078





■Upholstery: Fabric/ PU/ Leather
Sponge: 30/40 density.
Frame: Multilayer plywood and steel frame and spring.
Chair legs: Aluminium die casting/Mild steel with black powder coated finishing base.

Armchair characterized by round enveloping lines in different versions, with high or low back, Aluminium die casting or metal base, available also as swivel armchair. This variety of versions makes it particularly suitable for any elegant contract or residential environment.

















LL-080

LL-083





LL-084

LL-085





LS-079-1

LL-051

<u>108</u>





















16.5"x16.5"x19.3"



LC-262-1 120x59x38 cm 47.2"x23.2"x15"

51.2"x27.6"x15"

23.6"x23.6"x22"

LC-262-2 108x72x45 cm 42.5"x28.4x17.7"

LC-262-3 75x89x38 cm 29.5"x35"x15"



LC-154 0 100x31 cm 0 39.4"x12.2"



LC-221 130x65x37 cm 51.1"x25.6"x14.6"







LC-264-2 Ф 70x37 cm Ф 27.6"x14.6"

LC-264-3 Ф70x30 cm Ф27.6"x11.8"



LC-264-1 140x70x37 cm 55.1"x27.6"x14.6"

LC-264-3 Ф 70x30 cm Ф 27.6"x11.8"





LC-177 128x90x51 cm 50.4"x35.4"x20"



LC-094-1 140x70x30 cm

LC-094-2 80x60x40 cm

LC-094-3 60x60x48 cm 55.1"x27.6"x11.8" 31.5"x23.6"x15.7" 23.6"x23.6"x18.9"



LC-266-1 Φ110x28 cm Φ43.3"x11"



LY-266-2 **Ф90x38 cm** Φ23.3"x15"



LY-266-4 Φ**50x52 cm** Φ**19.7"x20.5"** 



LY-266-3 Φ 65x