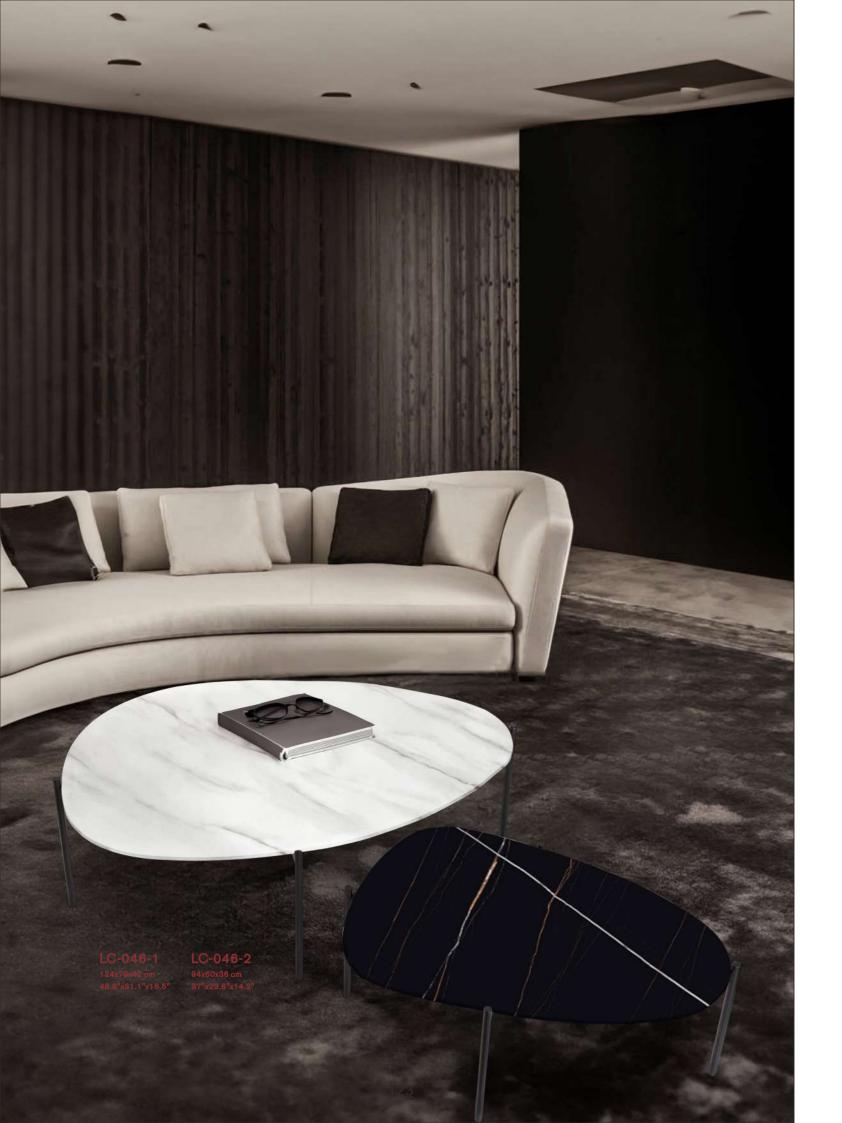

LC-262-1 120x59x38 cm 47.2"x23.2"x15"

51.2"x27.6"x15"

23.6"x23.6"x22"

LC-262-2 108x72x45 cm 42.5"x28.4x17.7"

LC-262-3 75x89x38 cm 29.5"x35"x15"

LC-154 0 100x31 cm 0 39.4"x12.2"

LC-221 130x65x37 cm 51.1"x25.6"x14.6"

LC-264-2 Ф 70x37 cm Ф 27.6"x14.6"

LC-264-3 Ф70x30 cm Ф27.6"x11.8"

LC-264-1 140x70x37 cm 55.1"x27.6"x14.6"

LC-264-3 Ф 70x30 cm Ф 27.6"x11.8"

LC-177 128x90x51 cm 50.4"x35.4"x20"

LC-094-1 140x70x30 cm

LC-094-2 80x60x40 cm

LC-094-3 60x60x48 cm 55.1"x27.6"x11.8" 31.5"x23.6"x15.7" 23.6"x23.6"x18.9"

LC-266-1 Φ110x28 cm Φ43.3"x11"

LY-266-2 **Ф90x38 cm** Φ23.3"x15"

LY-266-4 Φ**50x52 cm** Φ**19.7"x20.5"** 

LY-266-3 Φ 65x45 cm Φ 25.6"x17.7"

LC-231-1 139x70x32 cm 54.7"x31.5"x12.6"

LC-231-2 108x60x25 cm 42.5"x23.6"x9.8"

LC-268 130X55X35 CM 51.1"X21.7"X13.8"

LC-088-1 Φ 70x38 cm Φ 27.6"x15"

Φ 60x45 cm Φ 23.6"x17.7"

LC-188-1 Ф80x28 cm Ф31.5"x11" LC-188-2 Φ 60x37 cm Φ 23.6"x14.6" LC-188-3 Ф50x40 cm Ф19.7"x15.7"