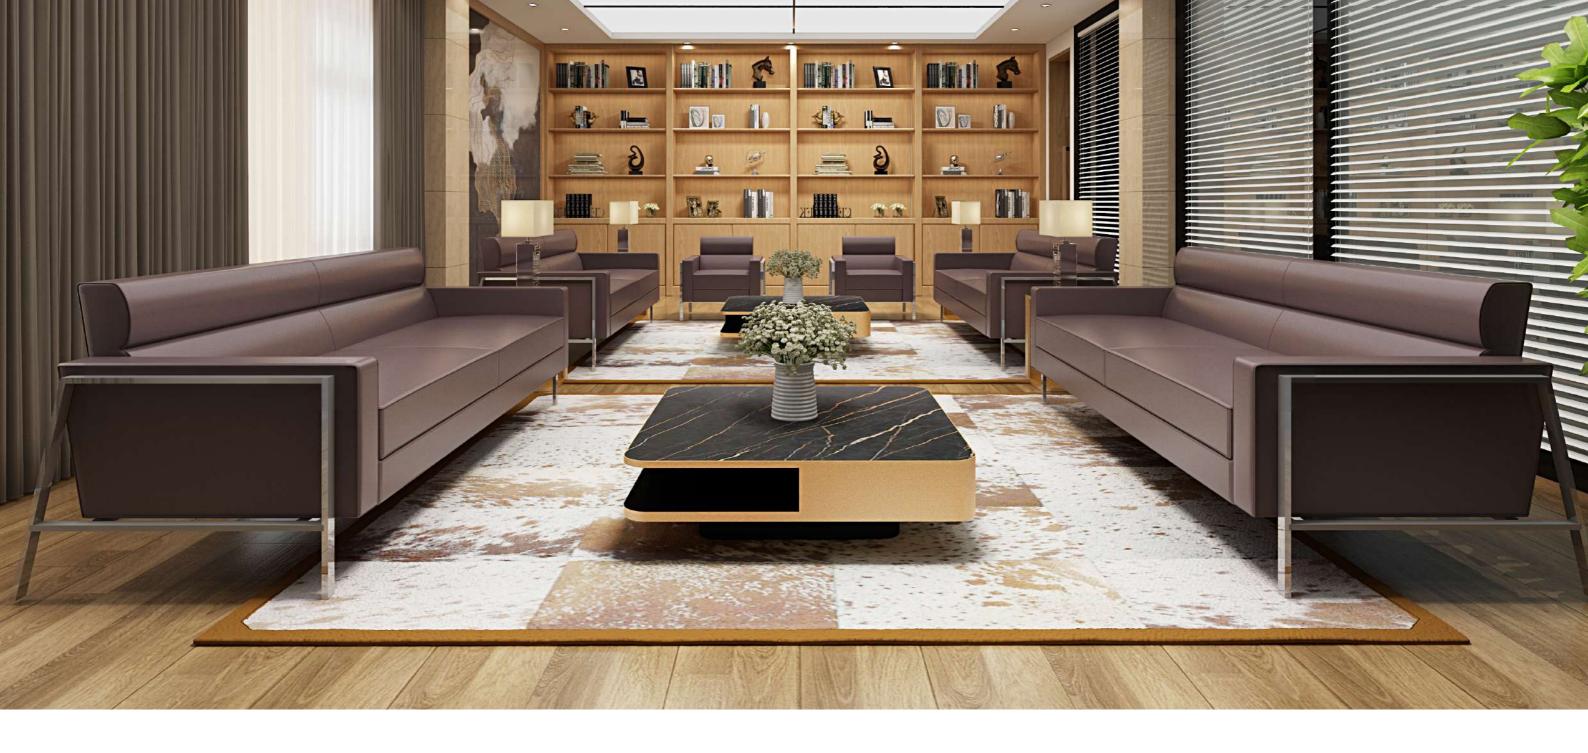

Impress your clients and guests with our sophisticated and comfortable office lounge sofa. The timeless design and luxurious upholstery create an inviting and upscale atmosphere, while the plush cushions offer a relaxing seating experience. The durable construction and elegant details ensure a lasting impression. Elevate your office lounge with our office lounge sofa.

LS-091-3 180x85x77 cm 70.9"x33.5"x30.3"

Sofa Collection

LS-091-1 100x85x77cm 39.4"x33.5"x30.3"

Elevate your office decor with our stylish and functional office reception sofa. The modern design and premium upholstery create a professional and inviting space, while the comfortable seating ensures a positive experience for visitors. The durable construction and sleek details exude quality and sophistication. Make a lasting impression with our office reception sofa.

Elevate your office space with our elegant and contemporary office sofa. Crafted with high-quality materials and a sleek design, this sofa offers a comfortable and stylish seating option for clients and colleagues. The sophisticated upholstery and sturdy construction ensure both durability and aesthetic appeal. Make a lasting impression with our office sofa.