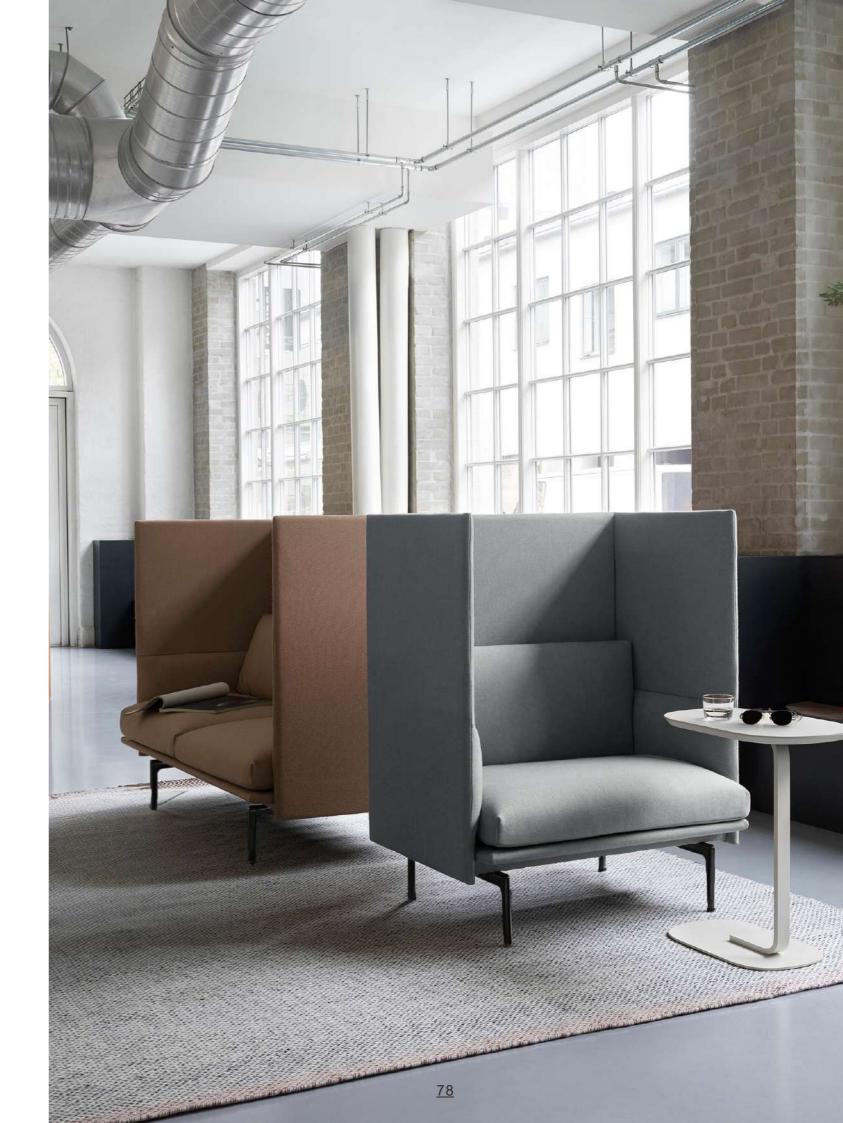

**LS-071-Pod** 170x231x120 cm 67"x90.9"x47.3"

Privacy Sofa is a sofa designed for those who value privacy and comfort. With its unique design concept and structure, it provides you with a private space to enjoy moments of tranquility and relaxation at small exchange area.

LS-107-Pod 213x160x128 cm 83.9"x63"x50.4"

Upholstery: Fabric Sponge: 30/40 density. Structure: in multi-plywood with suspension provided by high-rubber-content elastic webbing. Sofa legs: Solid wood sofa feet.