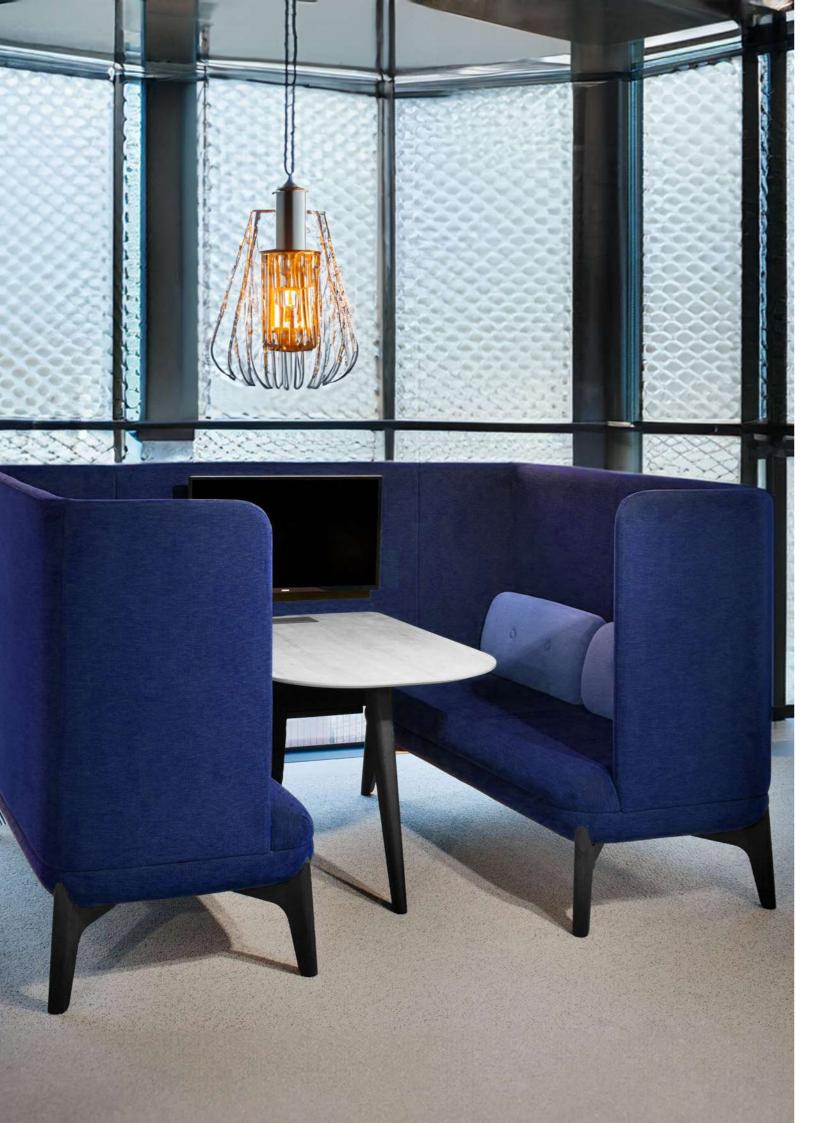

**LS-071-Pod** 170x231x120 cm 67"x90.9"x47.3"

Privacy Sofa is a sofa designed for those who value privacy and comfort. With its unique design concept and structure, it provides you with a private space to enjoy moments of tranquility and relaxation at small exchange area.

LS-107-Pod 213x160x128 cm 83.9"x63"x50.4"

Upholstery: Fabric Sponge: 30/40 density. Structure: in multi-plywood with suspension provided by high-rubber-content elastic webbing. Sofa legs: Solid wood sofa feet.