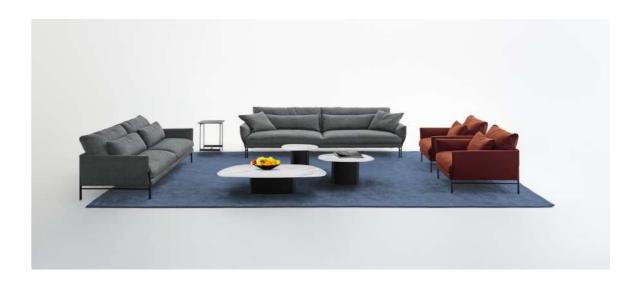

4 cm 30.3"x30.7"x25.2"

■ Upholstery: Fabric Sponge: 30/40 density.

Frame: Dried solid wood frame with multi-layer plywood and springs. Sofa legs: Mild steel with black powder coated finishing base. Can choose all steel internal frame, K/D structure.

This sofa draws inspiration from the concept of using a dress or jacket as padding for the seat. The fabric on the seat and backrest appears slightly wrinkled and gathered, draping over a sturdy frame to hold everything in place, much like clothes casually strewn over a bedroom chair.





The sofa seamlessly blends elegant, clean lines with the comfort of a thick, soft seating area, a quality also reflected in the sofa's backrest. Notably, its visible base, composed of a double leg system, showcases the structure's lightness and strength.



Upholstery: Fabric/PU/ Leather Sponge: 30/40 density. Frame: Multilayer plywood and steel frame and spring. Sofa legs: Mild steel with black powder coated finishing base.





LS-084-3

196x80x83 cm 77.2"x31.5"x32.7"

■ Upholstery: Fabric/ PU/ Leather Sponge: 30/40 density. Sofa legs: Mild steel with black finishing base. Structure: in multi-plywood with suspension provided by high-rubber-content elastic webbing.

The design style of modern minimalist style leisure sofas is simple and generous, adapting to the trend of contemporary home decor while showcasing unique personality charm, injecting a modern and fashionable atmosphere into the home space.

<u>19</u>





LS-109-3 210x90x76 cm 82.7"x35.4"x29.9"







LS-081-3 190x74x72 cm 74.8"x29.1"x28.3"

■Upholstery: Fabric/PU/Leather Spon