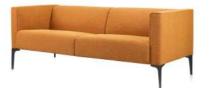

| •          | •     |       |      |
|------------|-------|-------|------|
| Experience | our 1 | nnova | t101 |
|            |       |       |      |

Blending contemporary design and exceptional craftsmanship, this sofa seamlessly combines aesthetics and functionality, making it the focal point of any living space. With meticulous attention to detail and comfort, the high-quality materials and ergonomic design ensure an unparalleled seating experience. Its clean lines and inviting shapes strike the perfect balance between support and softness, offering ultimate comfort and joy every time you take a seat.

■ Upholstery: Fabric/ PU/ Leather

Sponge: 30/40 density.
Frame: Multilayer plywood and steel frame and spring.
Sofa legs: Mild steel with black powder coated finishing base.

<u>14</u>

Can choose all steel internal frame, K/D structure.