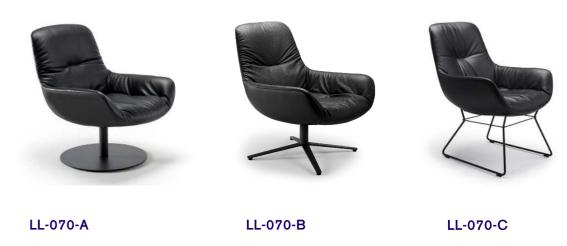

102 **Armchair Collection** <u>101</u>

LL-073

LL-072

LL-075

LL-077

LL-078

■Upholstery: Fabric/ PU/ Leather
Sponge: 30/40 density.
Frame: Multilayer plywood and steel frame and spring.
Chair legs: Aluminium die casting/Mild steel with black powder coated finishing base.

Armchair characterized by round enveloping lines in different versions, with high or low back, Aluminium die casting or metal base, available also as swivel armchair. This variety of versions makes it particularly suitable for any elegant contract or residential environment.