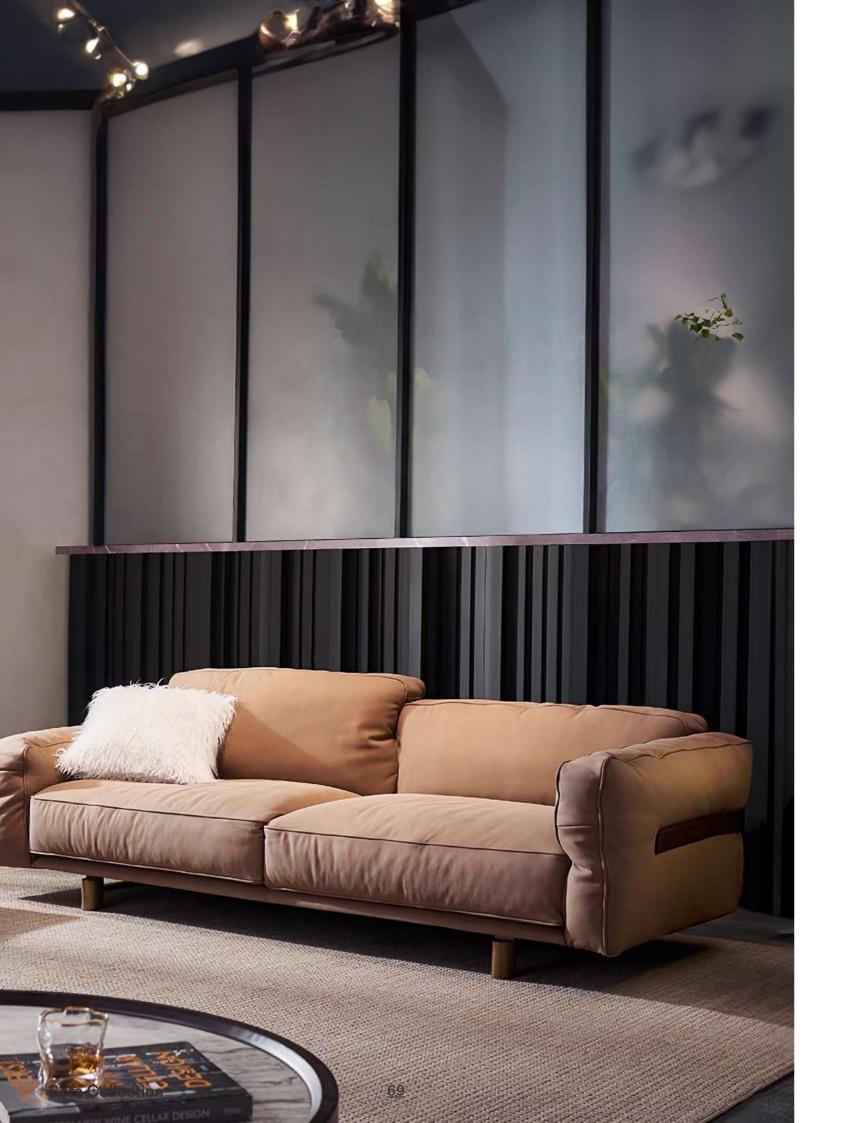

This sofa offers an intimate seating experience, enveloping you in a protective and relaxing cocoon. Its rounded, oversized shapes evoke the laid-back atmosphere of the American West Coast, from which it draws its name. The sofa's soft, coutureinspired details enhance its gentle curves, while the choice of sophisticated boucle, plush wool, or luxurious velvet upholstery provides an extraordinarily tactile experience, ensuring comfort and style.

LS-089-4 240x120x73 cm 82.7"x35.4"x25.6"

**LS-086-4** 220x78x72 cm 63"x32.3"x27.2"

This sofa is designed with both comfort and style in mind. Its modern, sleek design complements any living room or lounge area. Upholstered in high-quality fabric, it offers durability and a soft, luxurious feel. High-density foam-filled cushions ensure long-lasting comfort and support. Whether you seek a statement piece for your home or a cozy spot to unwind, this sofa is the perfect choice. Its timeless design and quality construction make it a versatile and stylish addition to any space.