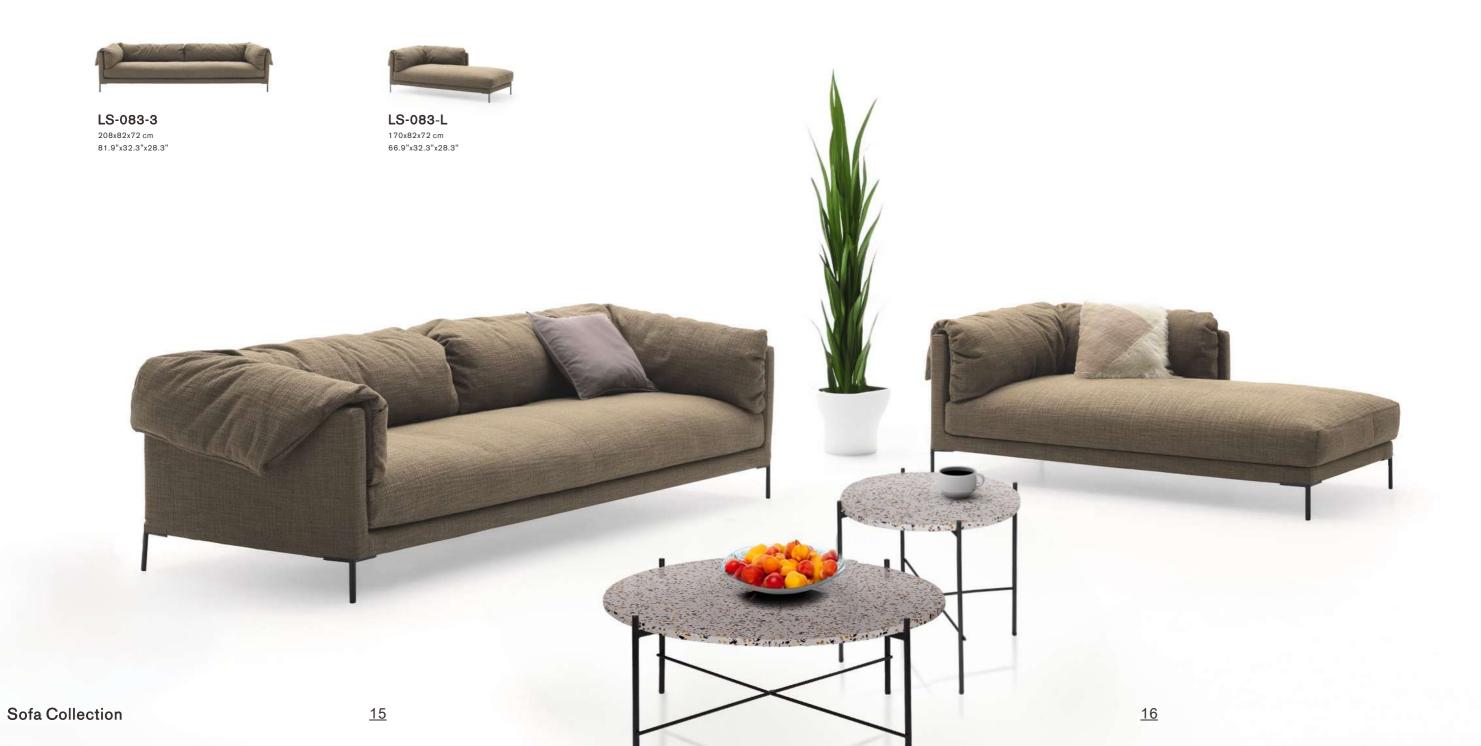

: 30/40 density.
Frame: Multilayer plywood and steel frame and spring.
Sofa legs: Mild steel with black powder coated finishing base.

<u>14</u>

Can choose all steel internal frame, K/D structure.



LS-082-3 190x78x64 cm 74.8"x30.7"x25.2"



LS-082-1 77x78x64 cm 30.3"x30.7"x25.2"

■ Upholstery: Fabric Sponge: 30/40 density.

Frame: Dried solid wood frame with multi-layer plywood and springs. Sofa legs: Mild steel with black powder coated finishing base. Can choose all steel internal frame, K/D structure.

This sofa draws inspiration from the concept of using a dress or jacket as padding for the seat. The fabric on the seat and backrest appears slightly wrinkled and gathered, draping over a sturdy frame to hold everything in place, much like clothes casually strewn over a bedroom chair.





The sofa seamlessly blends elegant, clean lines with the comfort of a thick, soft seating area, a quality also reflected in the sofa's backrest. Notably, its visible base, composed of a double leg system, showcases the structure's lightness and strength.



Upholstery: Fabric/PU/ Leather Sponge: 30/40 density. Frame: Multilayer plywood and steel frame and spring. Sofa legs: Mild steel with black powder coated finishing base.





LS-084-3

196x80x83 cm 77.2"x31.5"x32.7"

■ Upholstery: Fabric/ PU/ Leather Sponge: 30/40 density. Sofa legs: Mild steel with black finishing base. Structure: in multi-plywood with suspension provided by high-rubber-content elastic webbing.

The design style of modern minimalist style leisure sofas is simple and generous, adapting to the trend of contemporary