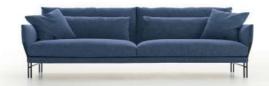

er coated finishing base. Can choose all steel internal frame, K/D structure.

This sofa draws inspiration from the concept of using a dress or jacket as padding for the seat. The fabric on the seat and backrest appears slightly wrinkled and gathered, draping over a sturdy frame to hold everything in place, much like clothes casually strewn over a bedroom chair.





The sofa seamlessly blends elegant, clean lines with the comfort of a thick, soft seating area, a quality also reflected in the sofa's backrest. Notably, its visible base, composed of a double leg system, showcases the structure's lightness and strength.



Upholstery: Fabric/PU/ Leather Sponge: 30/40 density. Frame: Multilayer plywood and steel frame and spring. Sofa legs: Mild steel with black powder coated finishing base.





LS-084-3

196x80x83 cm 77.2"x31.5"x32.7"

■ Upholstery: Fabric/ PU/ Leather Sponge: 30/40 density. Sofa legs: Mild steel with black finishing base. Structure: in multi-plywood with suspension provided by high-rubber-content elastic webbing.

The design style of modern minimalist style leisure sofas is simple and generous, adapting to the trend of contemporary home decor while showcasing unique personality charm, injecting a modern and fashionable atmosphere into the home space.

<u>19</u>





LS-109-3 210x90x76 cm 82.7"x35.4"x29.9"







LS-081-3 190x74x72 cm 74.8"x29.1"x28.3"

■Upholstery: Fabric/PU/Leather Sponge: 30/40 density. Sofa legs: black powder coated finishing base. Structure: in multi-plywood with suspension provided by high-rubber-content elastic webbing.

Impress your c