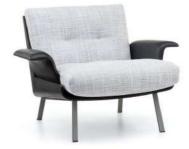

102 **Armchair Collection** <u>101</u>

LL-073

LL-072

LL-075

LL-077

LL-078

■Upholstery: Fabric/ PU/ Leather
Sponge: 30/40 density.
Frame: Multilayer plywood and steel frame and spring.
Chair legs: Aluminium die casting/Mild steel with black powder coated finishing base.

Armchair characterized by round enveloping lines in different versions, with high or low back, Aluminium die casting or metal base, available also as swivel armchair. This variety of versions makes it particularly suitable for any elegant contract or residential environment.