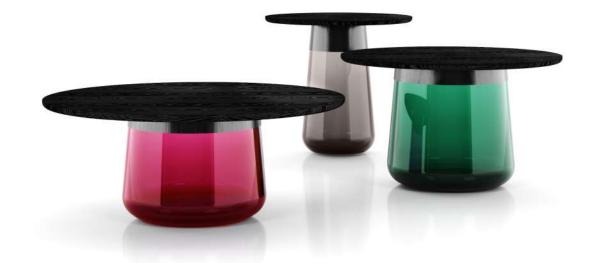

08x72x45 cm 42.5"x28.4x17.7"

LC-262-3 75x89x38 cm 29.5"x35"x15"



LC-154 0 100x31 cm 0 39.4"x12.2"



LC-221 130x65x37 cm 51.1"x25.6"x14.6"







LC-264-2 Ф 70x37 cm Ф 27.6"x14.6"

LC-264-3 Ф70x30 cm Ф27.6"x11.8"



LC-264-1 140x70x37 cm 55.1"x27.6"x14.6"

LC-264-3 Ф 70x30 cm Ф 27.6"x11.8"





LC-177 128x90x51 cm 50.4"x35.4"x20"



LC-094-1 140x70x30 cm

LC-094-2 80x60x40 cm

LC-094-3 60x60x48 cm 55.1"x27.6"x11.8" 31.5"x23.6"x15.7" 23.6"x23.6"x18.9"



LC-266-1 Φ110x28 cm Φ43.3"x11"



LY-266-2 **Ф90x38 cm** Φ23.3"x15"



LY-266-4 Φ**50x52 cm** Φ**19.7"x20.5"** 



LY-266-3 Φ 65x45 cm Φ 25.6"x17.7"







LC-231-1 139x70x32 cm 54.7"x31.5"x12.6"

LC-231-2 108x60x25 cm 42.5"x23.6"x9.8"



LC-268 130X55X35 CM 51.1"X21.7"X13.8"



LC-088-1 Φ 70x38 cm Φ 27.6"x15"

Φ 60x45 cm Φ 23.6"x17.7"



LC-188-1 Ф80x28 cm Ф31.5"x11" LC-188-2 Φ 60x37 cm Φ 23.6"x14.6" LC-188-3 Ф50x40 cm Ф19.7"x15.7"



### Side Tables





LC-248-1  $\Phi$  40x60 cm

Φ15.7"x23.6"

LC-248-2  $\Phi \, \textbf{50x40 cm}$ 

Φ19.7"x15.7"

LC-248-3 Φ 60x75 cm Φ 23.6"x29.5"





Twist it. Forward-footed-stationary Reverse-Wheel Landing-Motion



Take the lead and finish repositioning in a quarter of an hour, making the laborious and time-consuming task simple and easy.





The rigorous main module and flexible surface plate module of [My island] make the use of the room have strong ductility. The room is equipped with different furniture (facilities), which can be used as office, negotiation room, leisure room, entertainment room, mother and baby room, gym, etc. The corresponding functions of houses have differ