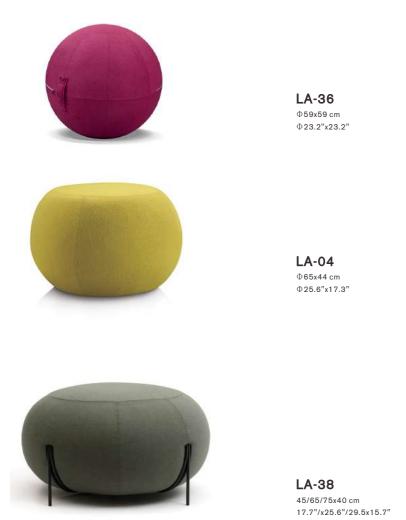

LS-103

**LA-31** 60x60x45 cm 23.6"x23.6"x17.7"

**LA-32-3** 90x90x35 cm 35.4"x35.4"x13.8" **LA-32-1** 50x50x45 cm 19.7"x19.7"x17.7" **LA-32-2** 70x70x40 cm 27.6"x27.6"x15.7"

**LA-34-2** Φ85x40 cm Φ33.5"x15.7"

**LA-34-1** Φ55x43 cm Φ21.7"x16.9"

**LA-35** 38x38x43 cm 15"x15"x16.9"

Pouf Collection 95