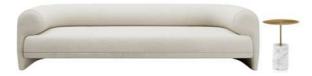

| •          | •     |       |      |
|------------|-------|-------|------|
| Experience | our 1 | nnova | t101 |
|            |       |       |      |

Blending contemporary design and exceptional craftsmanship, this sofa seamlessly combines aesthetics and functionality, making it the focal point of any living space. With meticulous attention to detail and comfort, the high-quality materials and ergonomic design ensure an unparalleled seating experience. Its clean lines and inviting shapes strike the perfect balance between support and softness, offering ultimate comfort and joy every time you take a seat.

■ Upholstery: Fabric/ PU/ Leather

Sponge: 30/40 density.
Frame: Multilayer plywood and steel frame and spring.
Sofa legs: Mild steel with black powder coated finishing base.

<u>14</u>

Can choose all steel internal frame, K/D structure.