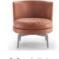

■Upholstery: Fabric/PU/Leather
Sponge: 30/40 density.
Frame: Multilayer plywood and steel frame and spring.
Chair legs: Mild steel with black powder coated finishing base.

While the soft interior upholstery makes sitting into a sensuous experience, with its premium look, the chair will soon be your favourite piece of furniture; it looks especially fetching in dark leather – whether as a single or double piece. This product falls under the categories of Seating, Armchairs, with armrests, Seat and backrest upholstered, featuring a Disc base, Metal, Base metal, Leather, Seat leather, suitable for Residential, Contract, and Hospitality settings.