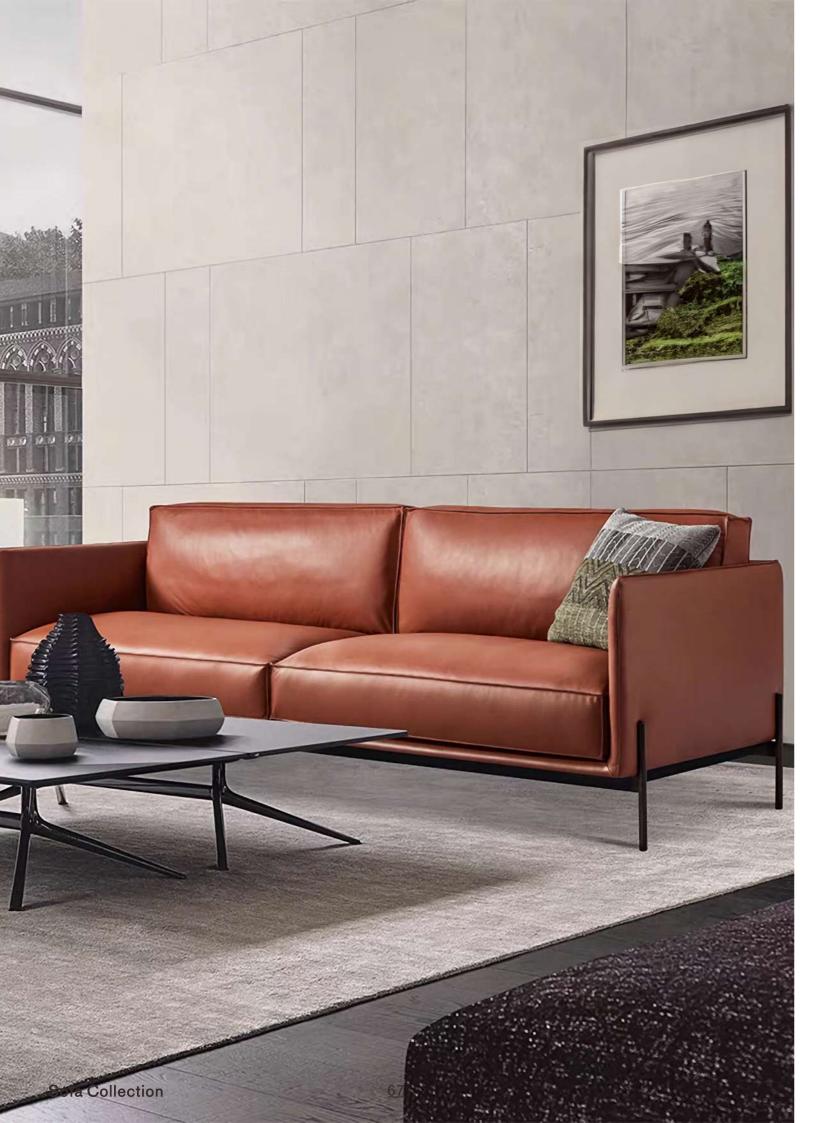

This sofa draws inspiration from the concept of using a dress or jacket as padding for the seat. The fabric on the seat and backrest appears slightly wrinkled and gathered, draping over a sturdy frame to hold everything in place, much like clothes casually strewn over a bedroom chair.

The sofa seamlessly blends elegant, clean lines with the comfort of a thick, soft seating area, a quality also reflected in the sofa's backrest. Notably, its visible base, composed of a double leg system, showcases the structure's lightness and strength.

Upholstery: Fabric/PU/ Leather Sponge: 30/40 density. Frame: Multilayer plywood and steel frame and spring. Sofa legs: Mild steel with black powder coated finishing base.

LS-084-3

196x80x83 cm 77.2"x31.5"x32.7"