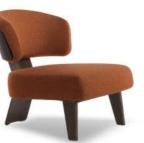

#### **Armchair Collection**

LL-070 P 102

LL-071 P 104

LL-072 P 104

LL-073 P 104

LL-055

P 104

LL-075 P 104

102 **Armchair Collection** <u>101</u>

LL-073

LL-072

LL-075

LL-077

LL-078

■Upholstery: Fabric/ PU/ Leather
Sponge: 30/40 density.
Frame: Multilayer plywood and steel frame and spring.
Chair legs: Aluminium die casting/Mild steel with black powder coated finishing base.

Armchair characterized by round enveloping lines in different versions, with high or low back, Aluminium die casting or metal base, available also as swivel armchair. This variety of versions makes it particularly suitable for any elegant contract or residential environment.