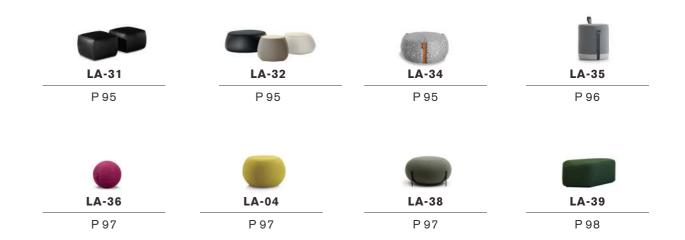

LS-103

**LA-31** 60x60x45 cm 23.6"x23.6"x17.7"

**LA-32-3** 90x90x35 cm 35.4"x35.4"x13.8" **LA-32-1** 50x50x45 cm 19.7"x19.7"x17.7" **LA-32-2** 70x70x40 cm 27.6"x27.6"x15.7"

**LA-34-2** Φ85x40 cm Φ33.5"x15.7"

**LA-34-1** Φ55x43 cm Φ21.7"x16.9"

**LA-35** 38x38x43 cm 15"x15"x16.9"

Pouf Collection 95