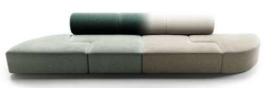

LS-096-3 210x80x77 cm 82.7"x31.5"x30.3"

This sofa is an extremely elegant, versatile sofa, studied to rethink upholstered furniture design with an eye to circularity. The wood structure lifts the upholstered parts off the floor, lending the entire sofa the lightness and softness of a cloud. The fabric upholstery envelops the contours of the sofa, creating a distinctive fold that enhances the beauty of its silhouette. The backrest cushions are defined by centre stitching that lends a unique, sophisticated aesthetic signature to each module.