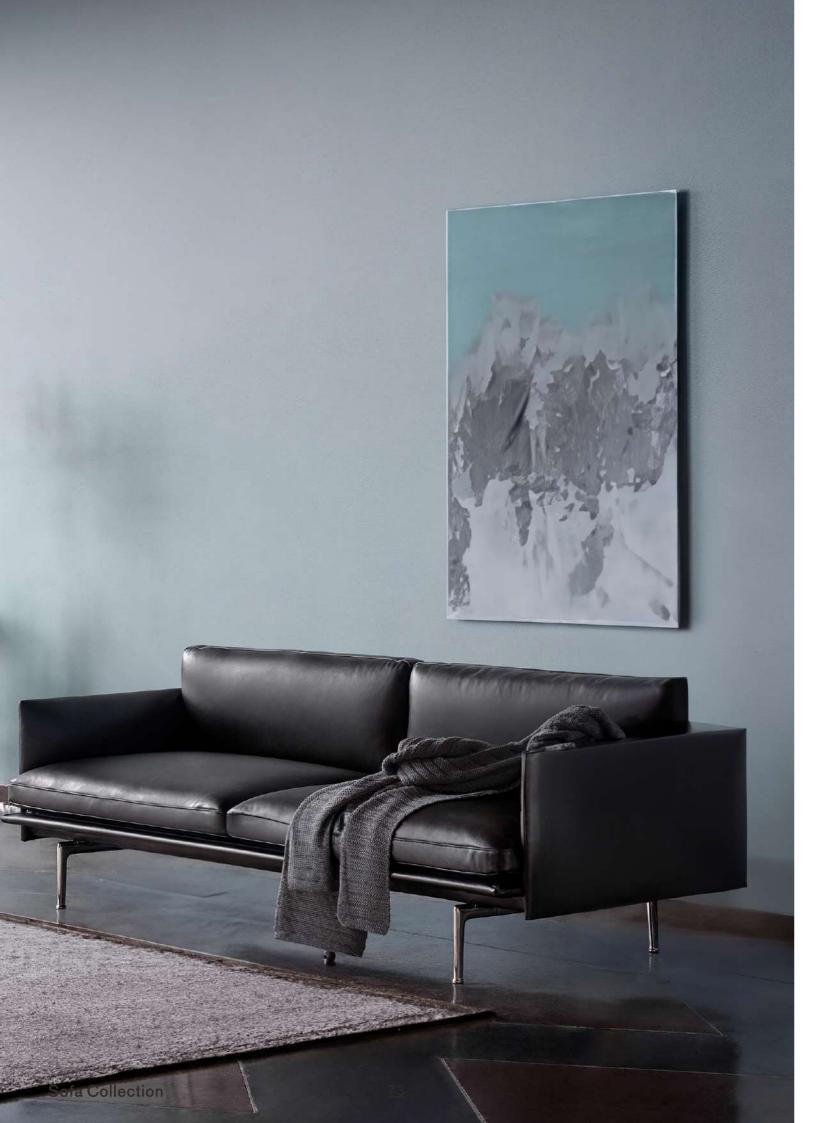

#### **Sofa Collection**

### **Sofa Collection**

| •          | •     |       |      |
|------------|-------|-------|------|
| Experience | our 1 | nnova | t101 |
|            |       |       |      |

Blending contemporary design and exceptional craftsmanship, this sofa seamlessly combines aesthetics and functionality, making it the focal point of any living space. With meticulous attention to detail and comfort, the high-quality materials and ergonomic design ensure an unparalleled seating experience. Its clean lines and inviting shapes strike the perfect balance between support and softness, offering ultimate comfort and joy every time you take a seat.

■ Upholstery: Fabric/ PU/ Leather

Sponge: 30/40 density.
Frame: Multilayer plywood and steel frame and spring.
Sofa legs: Mild steel with black powder coated finishing base.

<u>14</u>

Can choose all steel internal frame, K/D structure.