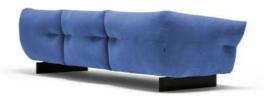

| •          | •     |       |      |
|------------|-------|-------|------|
| Experience | our 1 | nnova | t101 |
|            |       |       |      |

Blending contemporary design and exceptional craftsmanship, this sofa seamlessly combines aesthetics and functionality, making it the focal point of any living space. With meticulous attention to detail and comfort, the high-quality materials and ergonomic design ensure an unparalleled seating experience. Its clean lines and inviting shapes strike the perfect balance between support and softness, offering ultimate comfort and joy every time you take a seat.

■ Upholstery: Fabric/ PU/ Leather

Sponge: 30/40 density.
Frame: Multilayer plywood and steel frame and spring.
Sofa legs: Mild steel with black powder coated finishing base.

<u>14</u>

Can choose all steel internal frame, K/D structure.