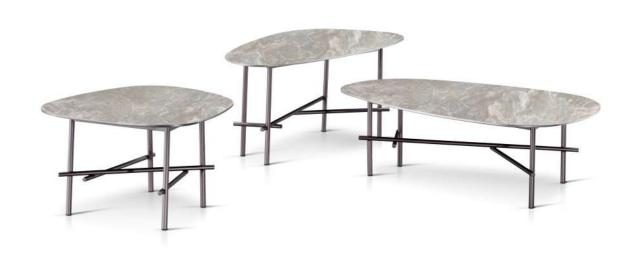

LC-262-1 120x59x38 cm 47.2"x23.2"x15"

51.2"x27.6"x15"

23.6"x23.6"x22"

LC-262-2 108x72x45 cm 42.5"x28.4x17.7"

LC-262-3 75x89x38 cm 29.5"x35"x15"

LC-154 0 100x31 cm 0 39.4"x12.2"

LC-221 130x65x37 cm 51.1"x25.6"x14.6"