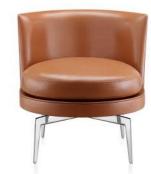

■Upholstery: Fabric/PU/Leather
Sponge: 30/40 density.
Frame: Multilayer plywood and steel frame and spring.
Chair legs: Mild steel with black powder coated finishing base.

While the soft interior upholstery makes sitting into a sensuous experience, with its premium look, the chair will soon be your favourite piece of furniture; it looks especially fetching in dark leather – whether as a single or double piece. This product falls under the categories of Seating, Armchairs, with armrests, Seat and backrest upholstered, featuring a Disc base, Metal, Base metal, Leather, Seat leather, suitable for Residential, Contract, and Hospitality settings.