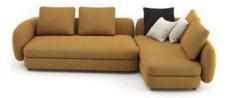

LS-082-3 190x78x64 cm 74.8"x30.7"x25.2"

LS-082-1 77x78x64 cm 30.3"x30.7"x25.2"

■ Upholstery: Fabric Sponge: 30/40 density.

Frame: Dried solid wood frame with multi-layer plywood and springs. Sofa legs: Mild steel with black powder coated finishing base. Can choose all steel internal frame, K/D structure.