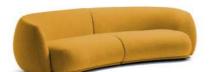

ion in a family room, it is sure to impress with its timeless style and impeccable construction.



LS-088-3 210x90x65 cm 82.7"x35.4"x25.6"







■ Upholstery: Fabric Sponge: 30/40 density.

Sofa legs: Mild steel with black powder coated finishing base.

Structure: in multi-plywood with suspension provided by high-rubber-content elastic webbing.

This sofa offers an intimate seating experience, enveloping you in a protective and relaxing cocoon. Its rounded, oversized shapes evoke the laid-back atmosphere of the American West Coast, from which it draws its name. The sofa's soft, coutureinspired details enhance its gentle curves, while the choice of sophisticated boucle, plush wool, or luxurious velvet upholstery provides an extraordinarily tactile experience, ensuring comfort and style.



LS-089-4 240x120x73 cm 82.7"x35.4"x25.6"





**LS-086-4** 220x78x72 cm 63"x32.3"x27.2"

This sofa is designed with both comfort and style in mind. Its modern, sleek design complements any living room or lounge area. Upholstered in high-quality fabric, it offers durability and a soft, luxurious feel. High-density foam-filled cushions ensure long-lasting comfort and support. Whether you seek a statement piece for your home or a cozy spot to unwind, this sofa is the perfect choice. Its timeless design and quality construction make it a versatile and stylish addition to any space.

■ Upholstery: Fabric Sponge: 30/40 density. Frame: Dried solid wood frame with multi-layer plywood and springs.









LS-085-L 160x82x69 cm 63"x32.3"x27.2"

The sofa perfectly marries comfort with a refined, r