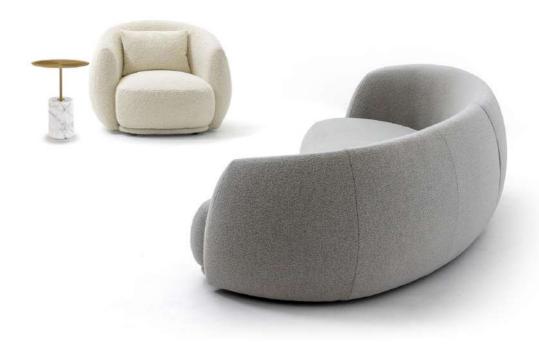

with its timeless style and impeccable construction.



LS-088-3 210x90x65 cm 82.7"x35.4"x25.6"







■ Upholstery: Fabric Sponge: 30/40 density.

Sofa legs: Mild steel with black powder coated finishing base.

Structure: in multi-plywood with suspension provided by high-rubber-content elastic webbing.

This sofa offers an intimate seating experience, enveloping you in a protective and relaxing cocoon. Its rounded, oversized shapes evoke the laid-back atmosphere of the American West Coast, from which it draws its name. The sofa's soft, coutureinspired details enhance its gentle curves, while the choice of sophisticated boucle, plush wool, or luxurious velvet upholstery provides an extraordinarily tactile experience, ensuring comfort and style.



LS-089-4 240x120x73 cm 82.7"x35.4"x25.6"





**LS-086-4** 220x78x72 cm 63"x32.3"x27.2"

This sofa is designed with both comfort and style in mind. Its modern, sleek design complements any living room or lounge area. Upholstered in high-quality fabric, it offers durability and a soft, luxurious feel. High-density foam-filled cushions ensure long-lasting comfort and support. Whether you seek a statement piece for your home or a cozy spot to unwind, this sofa is the perfect choice. Its timeless design and quality construction make it a versatile and stylish addition to any space.

■ Upholstery: Fabric Sponge: 30/40 density. Frame: Dried solid wood frame with multi-layer plywood and springs.









LS-085-L 160x82x69 cm 63"x32.3"x27.2"

The sofa perfectly marries comfort with a refined, reduced volume in a sophisticated manner. Its