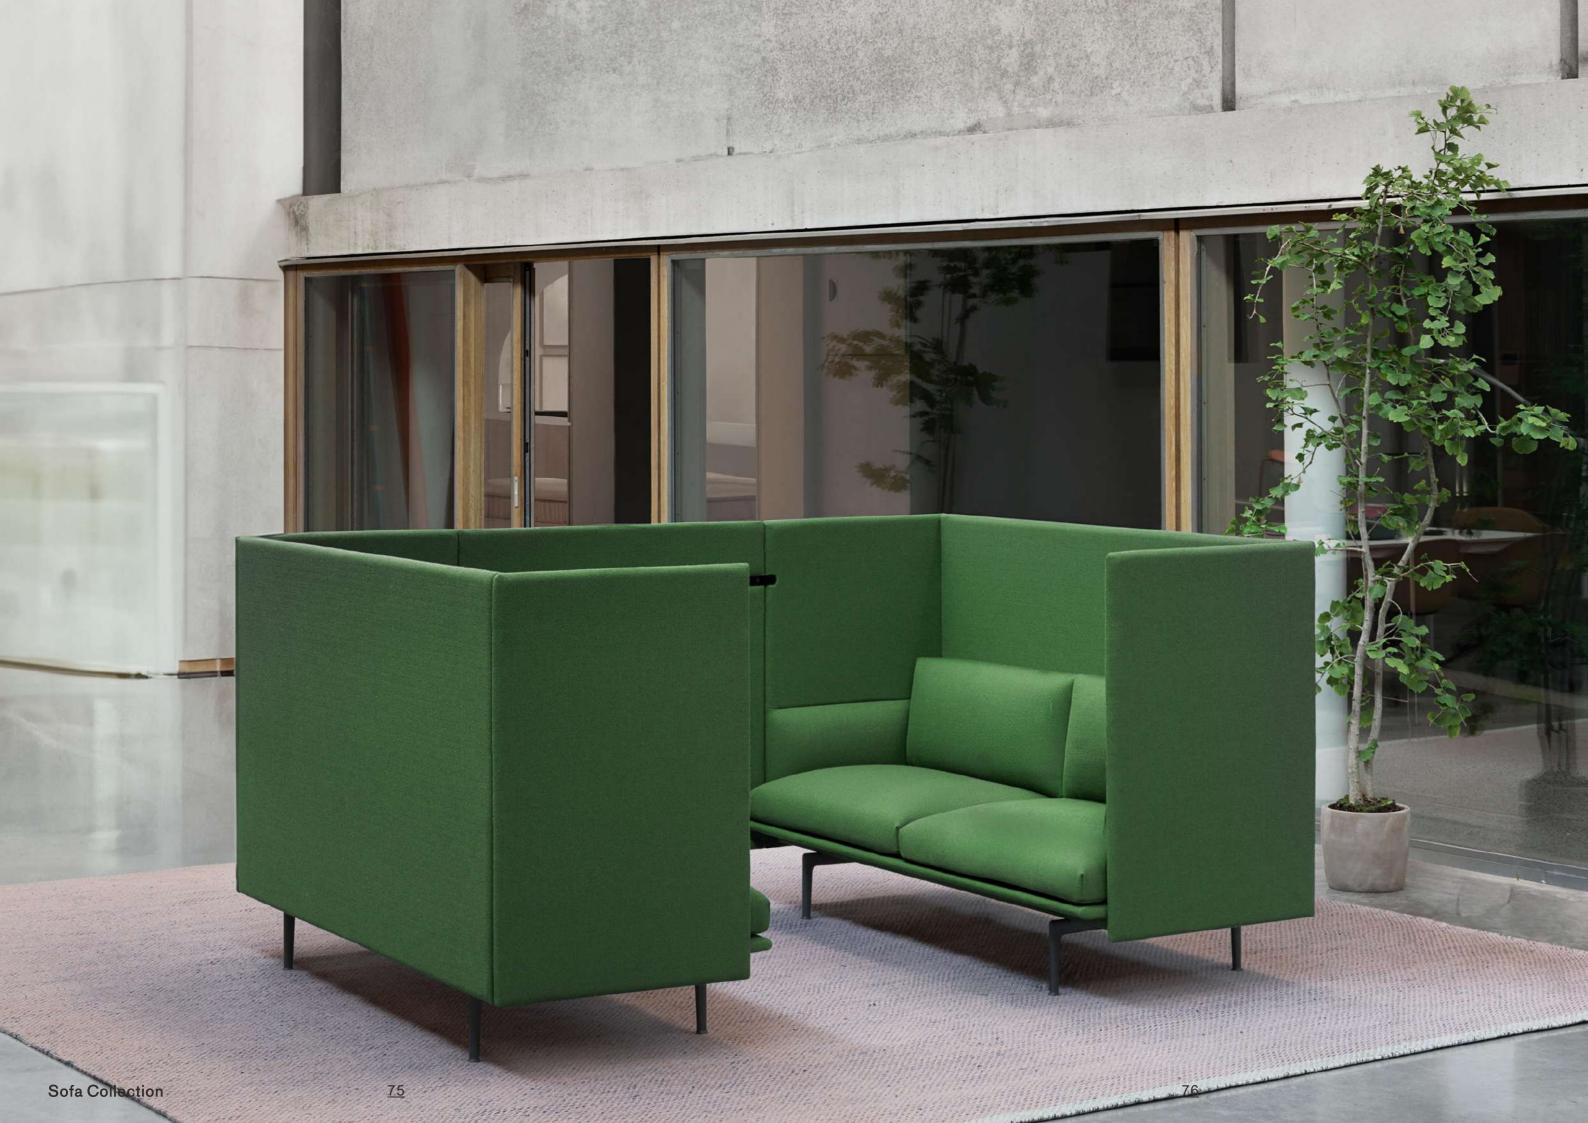

x180x76 cm 145.7"x70.9"x29.9"



**LS-106-4** 260x110x76 cm 102.4"x43.3"x29.9"





Create a welcoming and professional environment in your office with our luxurious and versatile office sofa. The timeless design and premium upholstery make this sofa a standout piece, while the comfortable seating ensures a positive experience for clients and colleagues. The durable construction and sophisticated details exude quality and elegance. Impress your guests with our office sofa.



■ Upholstery: Fabric/ PU/ Leather Sponge: 30/40 density.

Sofa legs: Zinc alloy die casting legs with black powder coated finishing base. Structure: in multi-plywood with suspension provided by high-rubber-content

elastic webbing.

Can choose all steel internal frame, K/D structure.



80x77x76 cm 31.5"x30.3"x30"







**LS-071-1H** 88x80x120 cm 34.7"x31.5"x47.3"



LS-071-3H 170x80x120 cm 67"x31.5"x47.3"



**LS-071-4H** 220x80x120 cm 86.7"x31.5"x47.3"



**LS-071-Pod** 170x231x120 cm 67"x90.9"x47.3"





Privacy Sofa is a sofa designed for those who value privacy and comfort. With its unique design concept and structure, it provides you with a private space to enjoy moments of tranquility and relaxation at small exchange area.



LS-107-Pod 213x160x128 cm 83.9"x63"x50.4"

Upholstery: Fabric Sponge: 30/40 density. Structure: in multi-plywood with suspension provided by high-rubber-content elastic webbing. Sofa legs: Solid wood sofa feet.



Collection of sofas, modular elements and ottomans that can be used as independent elements or combined together in order to create many different compositions t