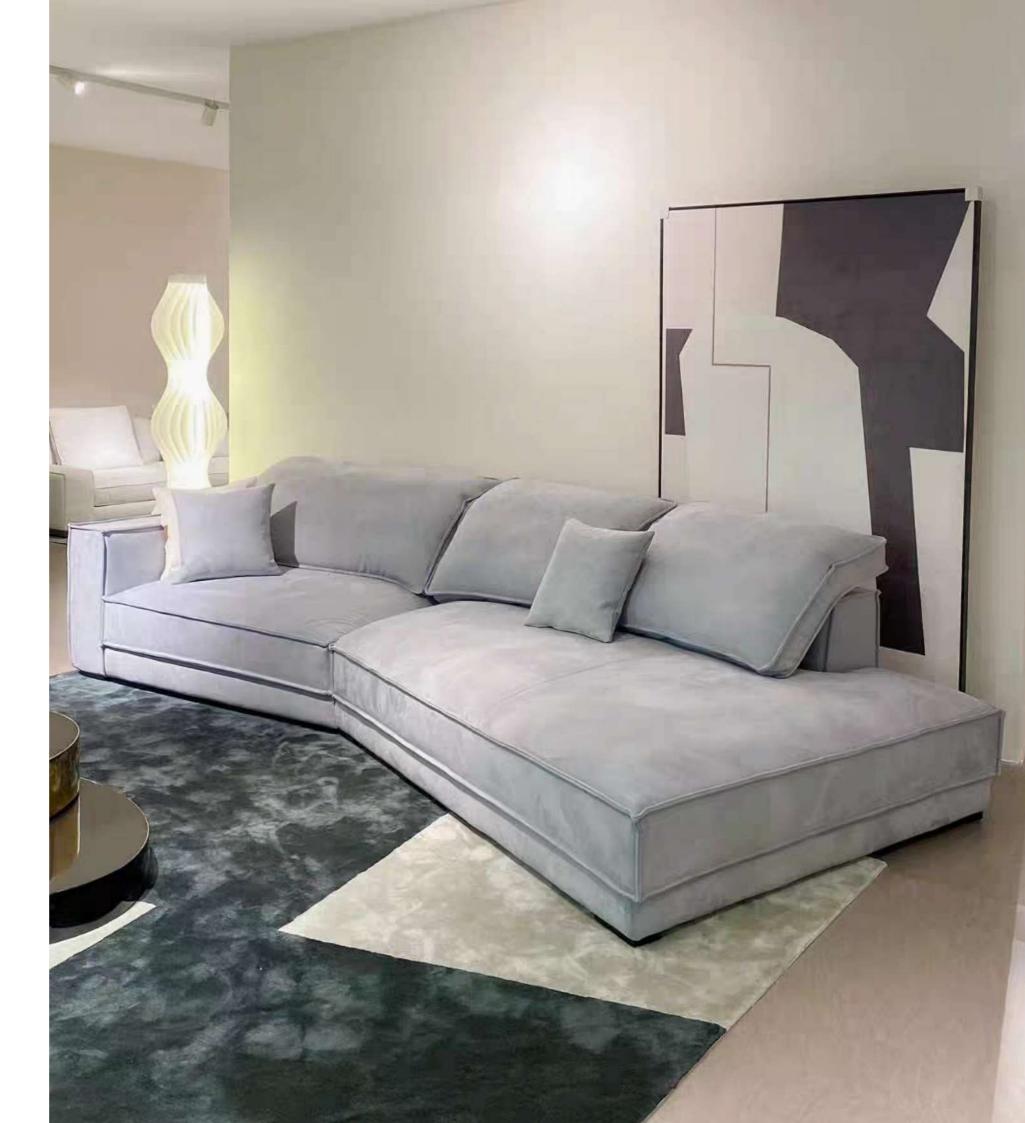

LS-096-3 210x80x77 cm 82.7"x31.5"x30.3"

This sofa is an extremely elegant, versatile sofa, studied to rethink upholstered furniture design with an eye to circularity. The wood structure lifts the upholstered parts off the floor, lending the entire sofa the lightness and softness of a cloud. The fabric upholstery envelops the contours of the sofa, creating a distinctive fold that enhances the beauty of its silhouette. The backrest cushions are defined by centre stitching that lends a unique, sophisticated aesthetic signature to each module.

■ Upholstery: Fabric

Sponge: 30/40 density.
Structure: in multi-plywood with suspension provided by

high-rubber-content elastic webbing.

Sofa legs: Mild steel with black powder coated finishing base.

LS-097-3 198x80x66 cm 77"x31.5"x26"