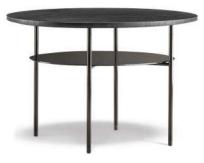

LC-231-1 139x70x32 cm 54.7"x31.5"x12.6"

LC-231-2 108x60x25 cm 42.5"x23.6"x9.8"

LC-268 130X55X35 CM 51.1"X21.7"X13.8"

LC-088-1 Φ 70x38 cm Φ 27.6"x15"

Φ 60x45 cm Φ 23.6"x17.7"

LC-188-1 Ф80x28 cm Ф31.5"x11" LC-188-2 Φ 60x37 cm Φ 23.6"x14.6" LC-188-3 Ф50x40 cm Ф19.7"x15.7"