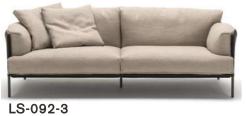

tome of sophistication with our leather sofa

■ Upholstery: Fabric/PU/ Leather Sponge: 30/40 density. Sofa legs: Solid stainless steel surface black nickel plating. Structure: in multi-plywood with suspension provided by high-rubber-content elastic webbing. Can choose all steel internal frame, K/D structure.



LS-040-1 75x85x74 cm 29.5"x33.5"x29.1"



LS-040-3 200x85x74 cm 78.7"x33.5"x29.1"



Upholstery: Fabric
Sponge: 30/40 density.
Sofa legs: Mild steel with black finishing base.
Structure: in multi-plywood with suspension provided by high-rubber-content elastic webbing.

Comfortable experience, all in this modern sofa. Large seat cushions and soft armrests allow you to relax to the fullest. Not only comfortable, but also stylish and unique, it is the best choice for your home decor.



218x96x72cm 85.8"x37.8"x28.3"



LS-092-1 101x96x72 cm 39.7"x37.8"x28.3"







180x82x80 cm 70.9"x32.3"x31.5"



Make a statement in your office with our contemporary and sophisticated office reception sofa. The sleek lines and modern design create a professional and inviting ambiance, while the durable upholstery ensures long-lasting comfort. Whether used for waiting areas or collaborative spaces, this sofa offers a stylish and functional seating solution. Elevate your office with our office reception sofa.



LS-098-3 195x70x72 cm 76.7"x27.6"x28.3"

Elevate your office decor with our stylish and functional office reception sofa. The modern design and premium upholstery create a professional and inviting space, while the comfortable seating ensures a positive experience for visitors. T