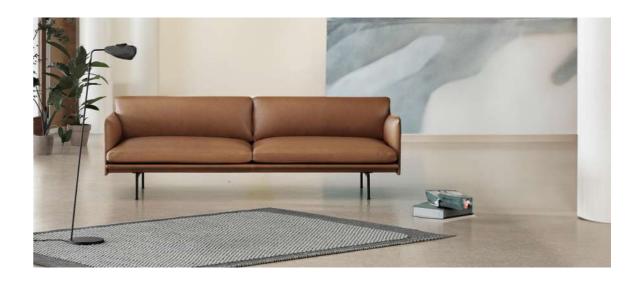

#### **Sofa Collection**

### **Sofa Collection**

| •          | •     |       |      |
|------------|-------|-------|------|
| Experience | our 1 | nnova | t101 |
|            |       |       |      |

Blending contemporary design and exceptional craftsmanship, this sofa seamlessly combines aesthetics and functionality, making it the focal point of any living space. With meticulous attention to detail and comfort, the high-quality materials and ergonomic design ensure an unparalleled seating experience. Its clean lines and inviting shapes strike the perfect balance between support and softness, offering ultimate comfort and joy every time you take a seat.

■ Upholstery: Fabric/ PU/ Leather

Sponge: 30/40 density.
Frame: Multilayer plywood and steel frame and spring.
Sofa legs: Mild steel with black powder coated finishing base.

<u>14</u>

Can choose all steel internal frame, K/D structure.