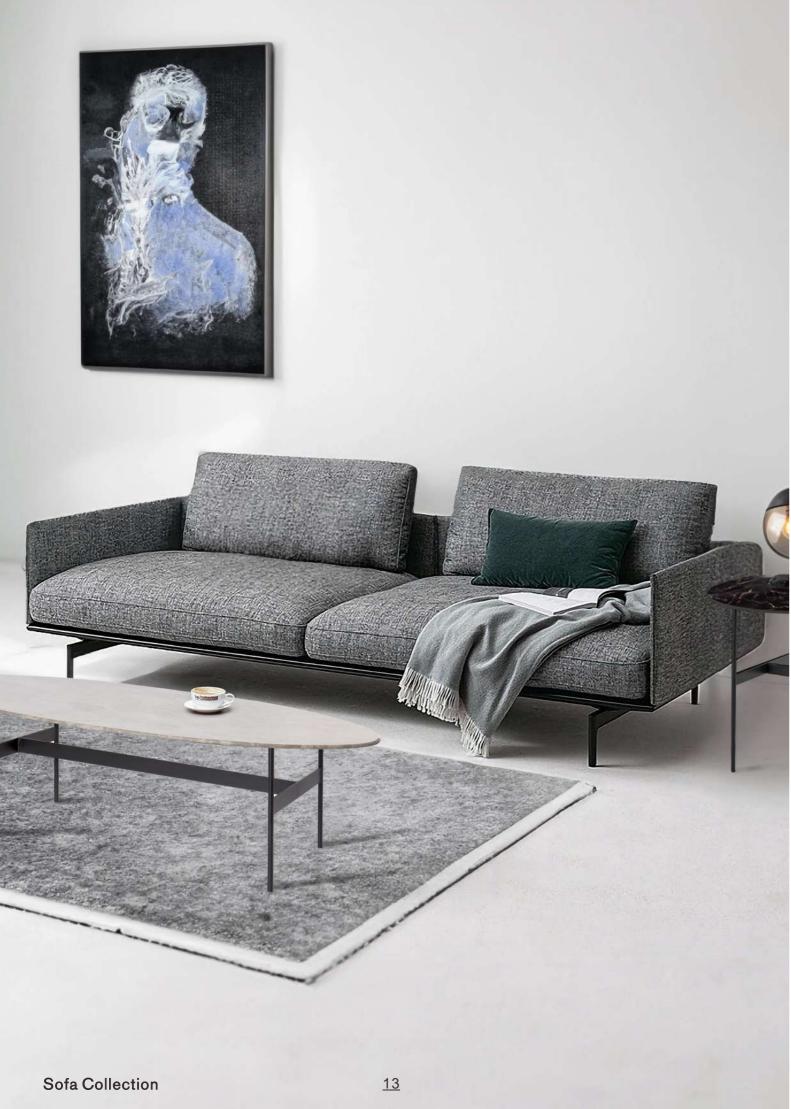

| •          | •     |       |      |
|------------|-------|-------|------|
| Experience | our 1 | nnova | t101 |
|            |       |       |      |

Blending contemporary design and exceptional craftsmanship, this sofa seamlessly combines aesthetics and functionality, making it the focal point of any living space. With meticulous attention to detail and comfort, the high-quality materials and ergonomic design ensure an unparalleled seating experience. Its clean lines and inviting shapes strike the perfect balance between support and softness, offering ultimate comfort and joy every time you take a seat.

■ Upholstery: Fabric/ PU/ Leather

Sponge: 30/40 density.
Frame: Multilayer plywood and steel frame and spring.
Sofa legs: Mild steel with black powder coated finishing base.

<u>14</u>

Can choose all steel internal frame, K/D structure.