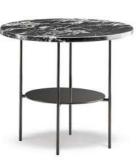

### Side Tables

LC-248-1  $\Phi$  40x60 cm

Φ15.7"x23.6"

LC-248-2  $\Phi \, \textbf{50x40 cm}$ 

Φ19.7"x15.7"

LC-248-3 Φ 60x75 cm Φ 23.6"x29.5"

Twist it. Forward-footed-stationary Reverse-Wheel Landing-Motion