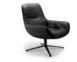

■Upholstery: Fabric/PU/Leather
Sponge: 30/40 density.
Frame: Multilayer plywood and steel frame and spring.
Chair legs: Mild steel with black powder coated finishing base.

While the soft interior upholstery makes sitting into a sensuous experience, with its premium look, the chair will soon be your favourite piece of furniture; it looks especially fetching in dark leather – whether as a single or double piece. This product falls under the categories of Seating, Armchairs, with armrests, Seat and backrest upholstered, featuring a Disc base, Metal, Base metal, Leather, Seat leather, suitable for Residential, Contract, and Hospitality settings.