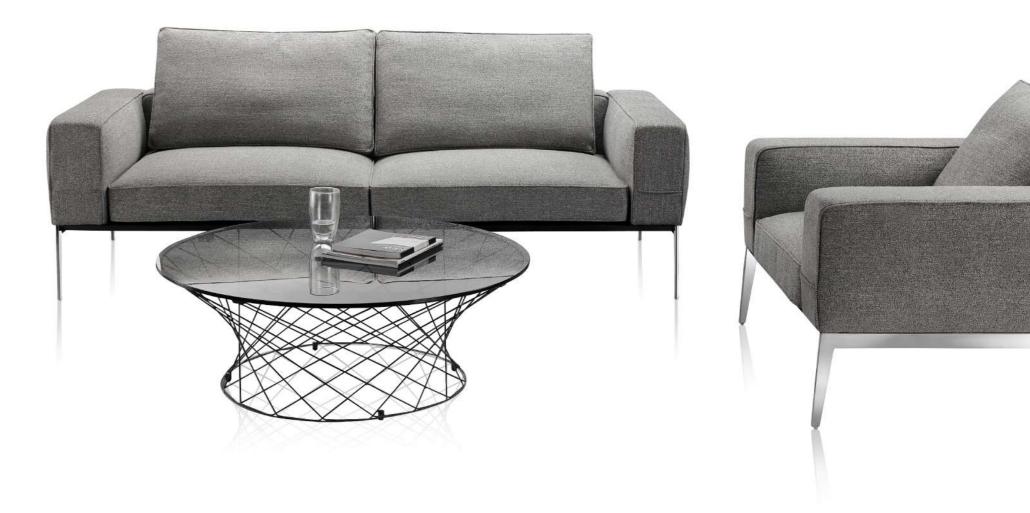

| •          | •     |       |      |
|------------|-------|-------|------|
| Experience | our 1 | nnova | t101 |
|            |       |       |      |

Blending contemporary design and exceptional craftsmanship, this sofa seamlessly combines aesthetics and functionality, making it the focal point of any living space. With meticulous attention to detail and comfort, the high-quality materials and ergonomic design ensure an unparalleled seating experience. Its clean lines and inviting shapes strike the perfect balance between support and softness, offering ultimate comfort and joy every time you take a seat.

■ Upholstery: Fabric/ PU/ Leather

Sponge: 30/40 density.
Frame: Multilayer plywood and steel frame and spring.
Sofa legs: Mild steel with black powder coated finishing base.

<u>14</u>

Can choose all steel internal frame, K/D structure.