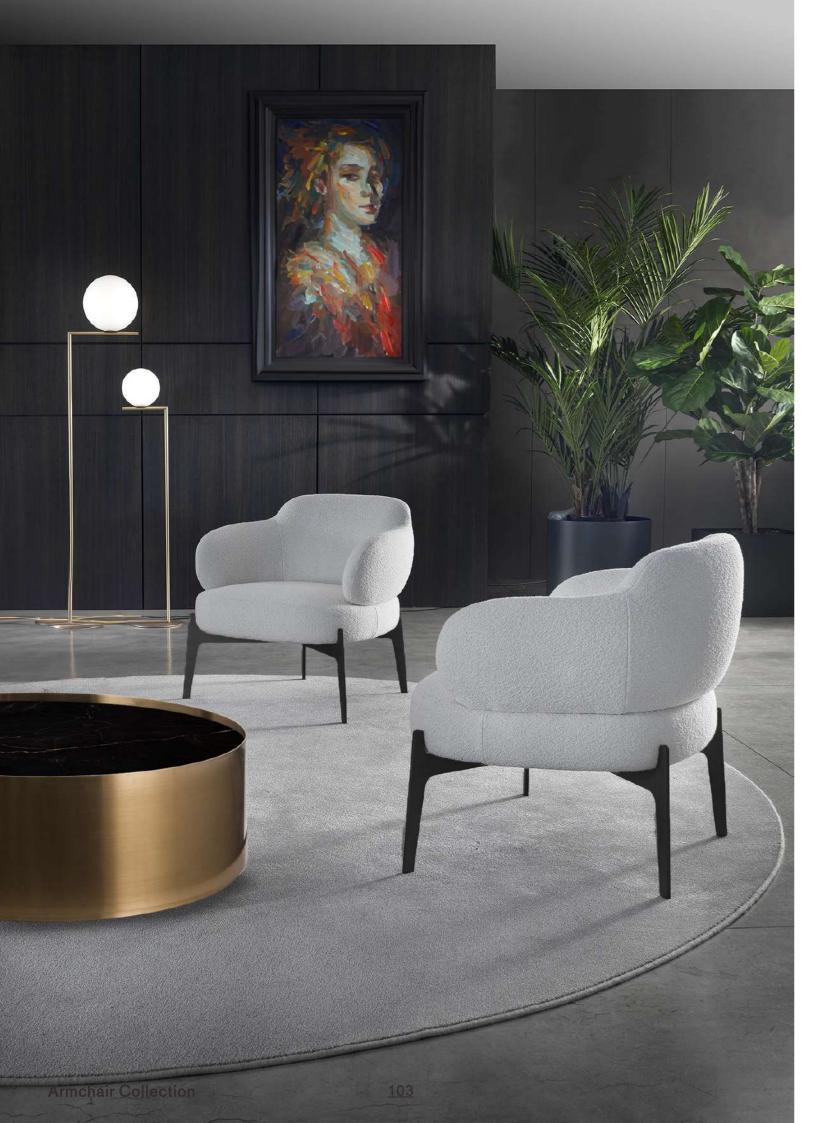

#### **Armchair Collection**

LL-070 P 102

LL-071 P 104

LL-072 P 104

LL-073 P 104

LL-055

P 104

LL-075 P 104

102 **Armchair Collection** <u>101</u>

LL-073

LL-072

LL-075

LL-077

LL-078

■Upholstery: Fabric/ PU/ Leather
Sponge: 30/40 density.
Frame: Multilayer plywood and steel frame and spring.
Chair legs: Aluminium die casting/Mild steel with black powder coated finishing base.

Armchair characterized by round enveloping lines in different versions, with high or low back, Aluminium die casting or metal base, available also as swivel armchair. This variety of versions makes it particularly suitable for any elegant contract or residential environment.