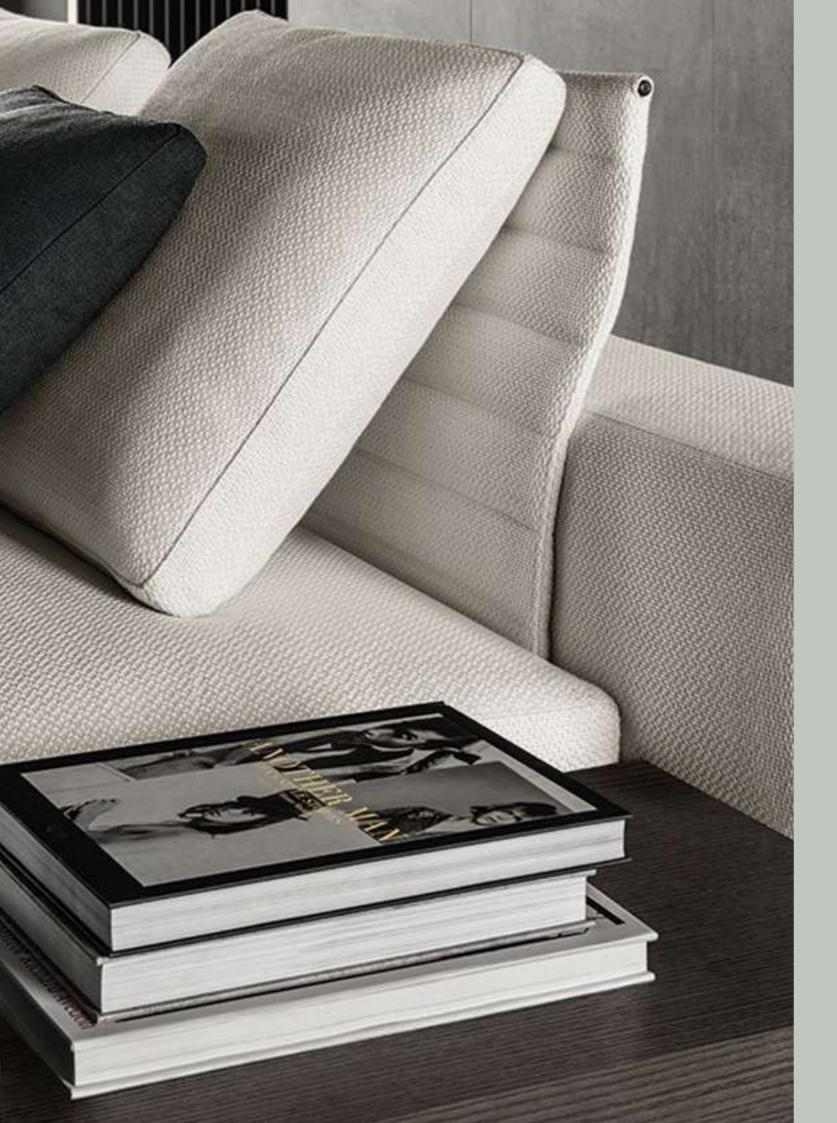

| •          | •     |       |      |
|------------|-------|-------|------|
| Experience | our 1 | nnova | t101 |
|            |       |       |      |

Blending contemporary design and exceptional craftsmanship, this sofa seamlessly combines aesthetics and functionality, making it the focal point of any living space. With meticulous attention to detail and comfort, the high-quality materials and ergonomic design ensure an unparalleled seating experience. Its clean lines and inviting shapes strike the perfect balance between support and softness, offering ultimate comfort and joy every time you take a seat.

■ Upholstery: Fabric/ PU/ Leather

Sponge: 30/40 density.
Frame: Multilayer plywood and steel frame and spring.
Sofa legs: Mild steel with black powder coated finishing base.

<u>14</u>

Can choose all steel internal frame, K/D structure.