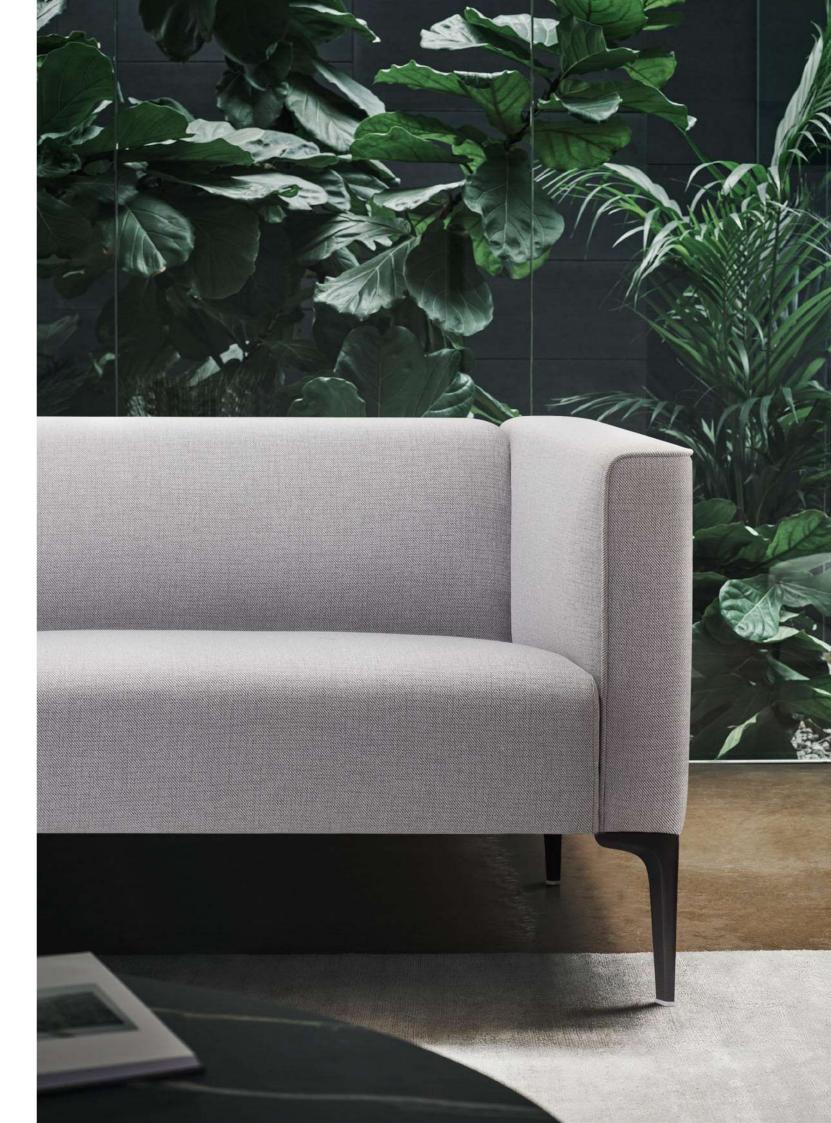

This sofa draws inspiration from the concept of using a dress or jacket as padding for the seat. The fabric on the seat and backrest appears slightly wrinkled and gathered, draping over a sturdy frame to hold everything in place, much like clothes casually strewn over a bedroom chair.

The sofa seamlessly blends elegant, clean lines with the comfort of a thick, soft seating area, a quality also reflected in the sofa's backrest. Notably, its visible base, composed of a double leg system, showcases the structure's lightness and strength.