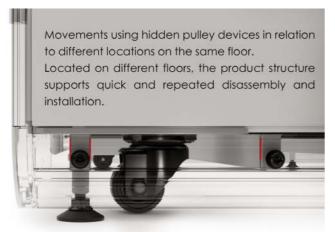

### Side Tables

LC-248-1  $\Phi$  40x60 cm

Φ15.7"x23.6"

LC-248-2  $\Phi \, \textbf{50x40 cm}$ 

Φ19.7"x15.7"

LC-248-3 Φ 60x75 cm Φ 23.6"x29.5"

Twist it. Forward-footed-stationary Reverse-Wheel Landing-Motion

Take the lead and finish repositioning in a quarter of an hour, making the laborious and time-consuming task simple and easy.

The rigorous main module and flexible surface plate module of [My island] make the use of the room have strong ductility. The room is equipped with different furniture (facilities), which can be used as office, negotiation room, leisure room, entertainment room, mother and baby room, gym, etc. The corresponding functions of houses have different ways of use.