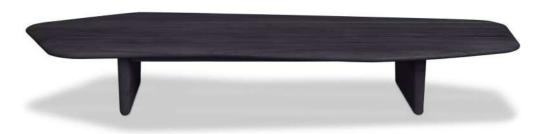

.5"x16.5"x19.3"



LC-262-1 120x59x38 cm 47.2"x23.2"x15"

51.2"x27.6"x15"

23.6"x23.6"x22"

LC-262-2 108x72x45 cm 42.5"x28.4x17.7"

LC-262-3 75x89x38 cm 29.5"x35"x15"



LC-154 0 100x31 cm 0 39.4"x12.2"



LC-221 130x65x37 cm 51.1"x25.6"x14.6"







LC-264-2 Ф 70x37 cm Ф 27.6"x14.6"

LC-264-3 Ф70x30 cm Ф27.6"x11.8"



LC-264-1 140x70x37 cm 55.1"x27.6"x14.6"

LC-264-3 Ф 70x30 cm Ф 27.6"x11.8"





LC-177 128x90x51 cm 50.4"x35.4"x20"



LC-094-1 140x70x30 cm

LC-094-2 80x60x40 cm

LC-094-3 60x60x48 cm 55.1"x27.6"x11.8" 31.5"x23.6"x15.7" 23.6"x23.6"x18.9"



LC-266-1 Φ110x28 cm Φ43.3"x11"



LY-266-2 **Ф90x38 cm** Φ23.3"x15"



LY-266-4 Φ**50x52 cm** Φ**19.7"x20.5"** 



LY-266-3 Φ 65x45 cm Φ 25.6"x17.7"







LC-231-1 139x70x32 cm 54.7"x31.5"x12.6"

LC-231-2 108x60x25 cm 42.5"x23.6"x9.8"



LC-268 130X55X35 CM 51.1"X21.7"X13.8"



LC-088-1 Φ 70x38 cm Φ 27.6"x15"

Φ 60x45 cm Φ 23.6"x17.7"



LC-188-1 Ф80x28 cm Ф31.5"x11" LC-188-2 Φ 60x37 cm Φ 23.6"x14.6" LC-188-3 Ф50x40 cm Ф19.7"x15.7"



### Side Tables





LC-248-1  $\Phi$  40x60 cm

Φ15.7"x23.6"

LC-248-2  $\Phi \, \textbf{50x40 cm}$ 

Φ19.7"x15.7"

LC-248-3 Φ 60x75 cm Φ 23.6"x29.5"





Twist it. Forward-footed-stationary Reverse-Wheel Landing-Motion



Take the lead and finish repositioning in a quarter of an hour, making the laborious and time-consuming task simple and easy.





The rigorous main module and flexible surface plate module of [My island] make the use of the room have strong ductility. The room is equipped with different furniture (facilities), which can be used as office, negotiation room, leisure room,