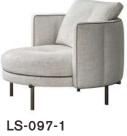

■ Upholstery: Fabric

Sponge: 30/40 density.
Structure: in multi-plywood with suspension provided by

high-rubber-content elastic webbing.

Sofa legs: Mild steel with black powder coated finishing base.

LS-097-3 198x80x66 cm 77"x31.5"x26"

Airy, with constructive details linked to Japanese tradition, the Sofa seats incorporate round edged volumes, thin profiles, and the apparent formal simplicity of an extremely detailed design. The slim backrest features vertical quilting and piping running along the perimeter of the cushioning, highlighting the couture quality of the craftsmanship.