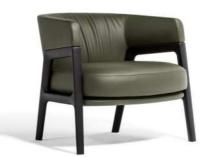

■Upholstery: Fabric/PU/Leather
Sponge: 30/40 density.
Frame: Multilayer plywood and steel frame and spring.
Chair legs: Mild steel with black powder coated finishing base.

While the soft interior upholstery makes sitting into a sensuous experience, with its premium look, the chair will soon be your favourite piece of furniture; it looks especially fetching in dark leather – whether as a single or double piece. This product falls under the categories of Seating, Armchairs, with armrests, Seat and backrest upholstered, featuring a Disc base, Metal, Base metal, Leather, Seat leather, suitable for Residential, Contract, and Hospitality settings.