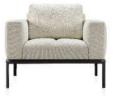

■Upholstery: Fabric/PU/Leather
Sponge: 30/40 density.
Frame: Multilayer plywood and steel frame and spring.
Chair legs: Mild steel with black powder coated finishing base.

While the soft interior upholstery makes sitting into a sensuous experience, with its premium look, the chair will soon be your favourite piece of furniture; it looks especially fetching in dark leather – whether as a single or double piece. This product falls under the categories of Seating, Armchairs, with armrests, Seat and backrest upholstered, featuring a Disc base, Metal, Base metal, Leather, Seat leather, suitable for Residential, Contract, and Hospitality settings.