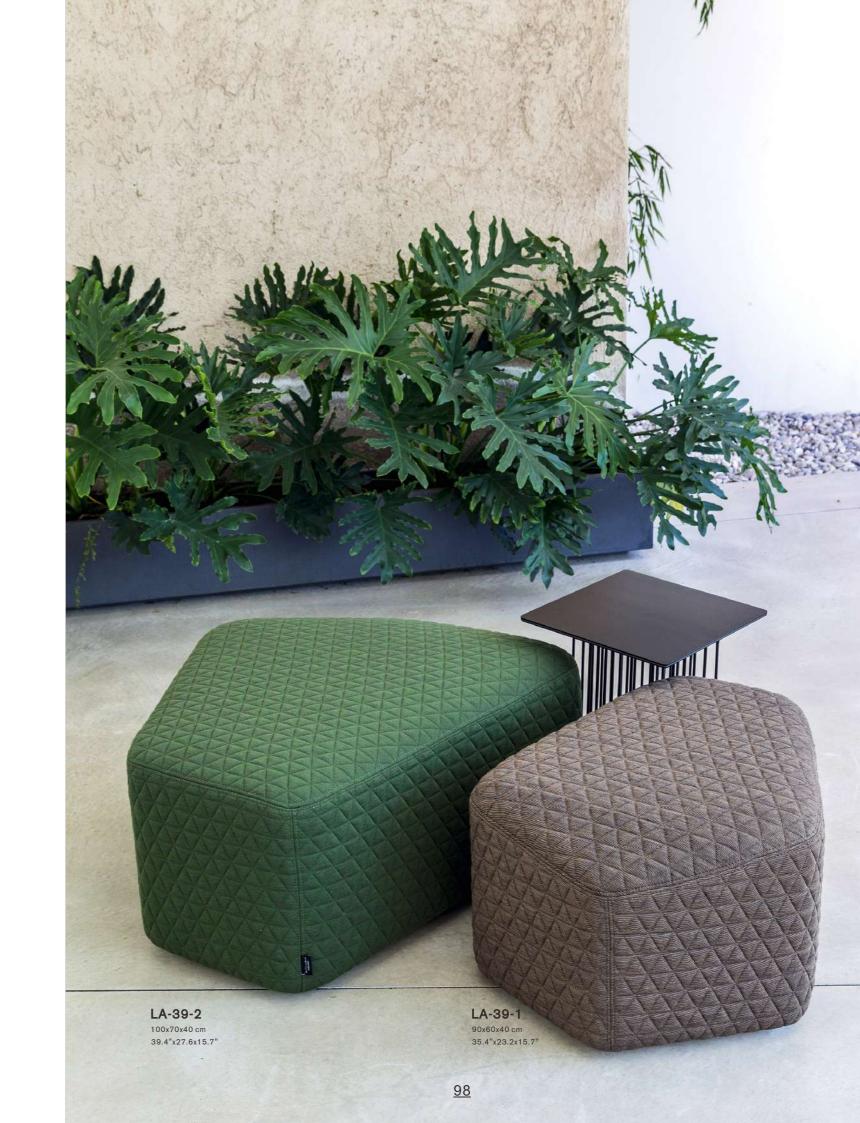

LS-103

**LA-31** 60x60x45 cm 23.6"x23.6"x17.7"

**LA-32-3** 90x90x35 cm 35.4"x35.4"x13.8" **LA-32-1** 50x50x45 cm 19.7"x19.7"x17.7" **LA-32-2** 70x70x40 cm 27.6"x27.6"x15.7"

**LA-34-2** Φ85x40 cm Φ33.5"x15.7"

**LA-34-1** Φ55x43 cm Φ21.7"x16.9"

**LA-35** 38x38x43 cm 15"x15"x16.9"

Pouf Collection 95