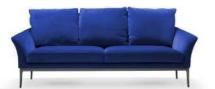

| •          | •     |       |      |
|------------|-------|-------|------|
| Experience | our 1 | nnova | t101 |
|            |       |       |      |

Blending contemporary design and exceptional craftsmanship, this sofa seamlessly combines aesthetics and functionality, making it the focal point of any living space. With meticulous attention to detail and comfort, the high-quality materials and ergonomic design ensure an unparalleled seating experience. Its clean lines and inviting shapes strike the perfect balance between support and softness, offering ultimate comfort and joy every time you take a seat.

■ Upholstery: Fabric/ PU/ Leather

Sponge: 30/40 density.
Frame: Multilayer plywood and steel frame and spring.
Sofa legs: Mild steel with black powder coated finishing base.

<u>14</u>

Can choose all steel internal frame, K/D structure.