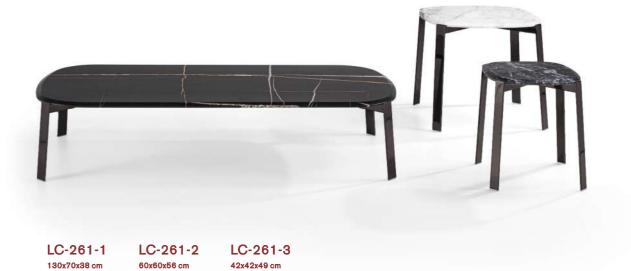

LC-264-2 Ф 70x37 cm Ф 27.6"x14.6"

LC-264-3 Ф70x30 cm Ф27.6"x11.8"

LC-264-1 140x70x37 cm 55.1"x27.6"x14.6"

LC-264-3 Ф 70x30 cm Ф 27.6"x11.8"

LC-177 128x90x51 cm 50.4"x35.4"x20"

LC-094-1 140x70x30 cm

LC-094-2 80x60x40 cm