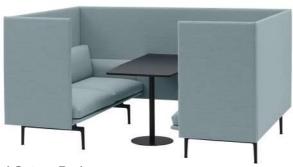

**LS-071-Pod** 170x231x120 cm 67"x90.9"x47.3"

Privacy Sofa is a sofa designed for those who value privacy and comfort. With its unique design concept and structure, it provides you with a private space to enjoy moments of tranquility and relaxation at small exchange area.

LS-107-Pod 213x160x128 cm 83.9"x63"x50.4"

Upholstery: Fabric Sponge: 30/40 density. Structure: in multi-plywood with suspension provided by high-rubber-content elastic webbing. Sofa legs: Solid wood sofa feet.