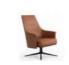

102 **Armchair Collection** <u>101</u>

LL-073

LL-072

LL-075

LL-077

LL-078

■Upholstery: Fabric/ PU/ Leather
Sponge: 30/40 density.
Frame: Multilayer plywood and steel frame and spring.
Chair legs: Aluminium die casting/Mild steel with black powder coated finishing base.

Armchair characterized by round enveloping lines in different versions, with high or low back, Aluminium die casting or metal base, available also as swivel armchair. This variety of versions makes it particularly suitable for any elegant contract or residential environment.