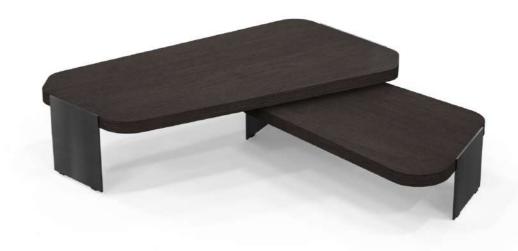

### Side Tables

LC-248-1  $\Phi$  40x60 cm

Φ15.7"x23.6"

LC-248-2  $\Phi \, \textbf{50x40 cm}$ 

Φ19.7"x15.7"

LC-248-3 Φ 60x75 cm Φ 23.6"x29.5"

Twist it. Forward-footed-stationary Reverse-Wheel Landing-Motion