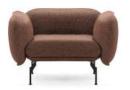

■Upholstery: Fabric/PU/Leather
Sponge: 30/40 density.
Frame: Multilayer plywood and steel frame and spring.
Chair legs: Mild steel with black powder coated finishing base.

While the soft interior upholstery makes sitting into a sensuous experience, with its premium look, the chair will soon be your favourite piece of furniture; it looks especially fetching in dark leather – whether as a single or double piece. This product falls under the categories of Seating, Armchairs, with armrests, Seat and backrest upholstered, featuring a Disc base, Metal, Base metal, Leather, Seat leather, suitable for Residential, Contract, and Hospitality settings.