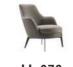

#### **Armchair Collection**

LL-070 P 102

LL-071 P 104

LL-072 P 104

LL-073 P 104

LL-055

P 104

LL-075 P 104

102 **Armchair Collection** <u>101</u>

LL-073

LL-072

LL-075

LL-077

LL-078

■Upholstery: Fabric/ PU/ Leather
Sponge: 30/40 density.
Frame: Multilayer plywood and steel frame and spring.
Chair legs: Aluminium die casting/Mild steel with black powder coated finishing base.