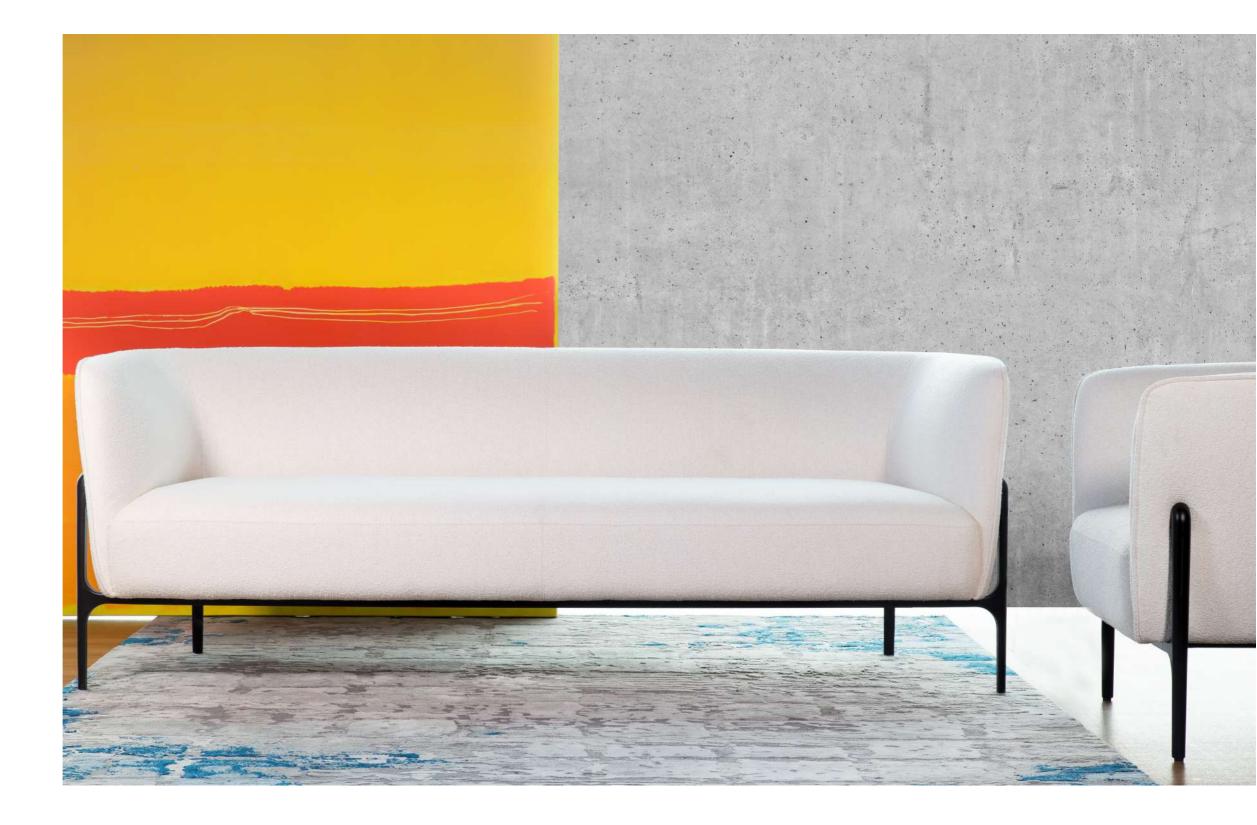

■ Upholstery: Fabric/ PU/ Leather Sponge: 30/40 density. Sofa legs: Mild steel with black finishing base. Structure: in multi-plywood with suspension provided by high-rubber-content elastic webbing.

The design style of modern minimalist style leisure sofas is simple and generous, adapting to the trend of contemporary home decor while showcasing unique personality charm, injecting a modern and fashionable atmosphere into the home space.