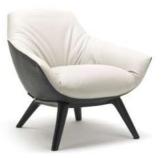

■Upholstery: Fabric/PU/Leather
Sponge: 30/40 density.
Frame: Multilayer plywood and steel frame and spring.
Chair legs: Mild steel with black powder coated finishing base.

While the soft interior upholstery makes sitting into a sensuous experience, with its premium look, the chair will soon be your favourite piece of furniture; it looks especially fetching in dark leather – whether as a single or double piece. This product falls under the categories of Seating, Armchairs, with armrests, Seat and backrest upholstered, featuring a Disc base, Metal, Base metal, Leather, Seat leather, suitable for Residential, Contract, and Hospitality settings.