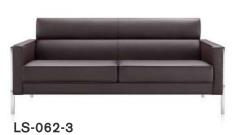

■ Upholstery: Fabric/ PU/ Leather

Sponge: 30/40 density.
Frame: Multilayer plywood and steel frame and spring.
Sofa legs: Mild steel with black powder coated finishing base.

<u>14</u>

Can choose all steel internal frame, K/D structure.

Upholstery: Fabric/PU/ Leather Sponge: 30/40 density. Frame: Multilayer plywood and steel frame and spring. Sofa legs: Mild steel with black powder coated finishing base.

LS-084-3

196x80x83 cm 77.2"x31.5"x32.7"