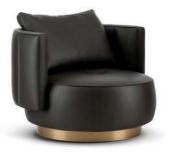

■Upholstery: Fabric/PU/Leather
Sponge: 30/40 density.
Frame: Multilayer plywood and steel frame and spring.
Chair legs: Mild steel with black powder coated finishing base.

While the soft interior upholstery makes sitting into a sensuous experience, with its premium look, the chair will soon be your favourite piece of furniture; it looks especially fetching in dark leather – whether as a single or double piece. This product falls under the categories of Seating, Armchairs, with armrests, Seat and backrest upholstered, featuring a Disc base, Metal, Base metal, Leather, Seat leather, suitable for Residential, Contract, and Hospitality settings.