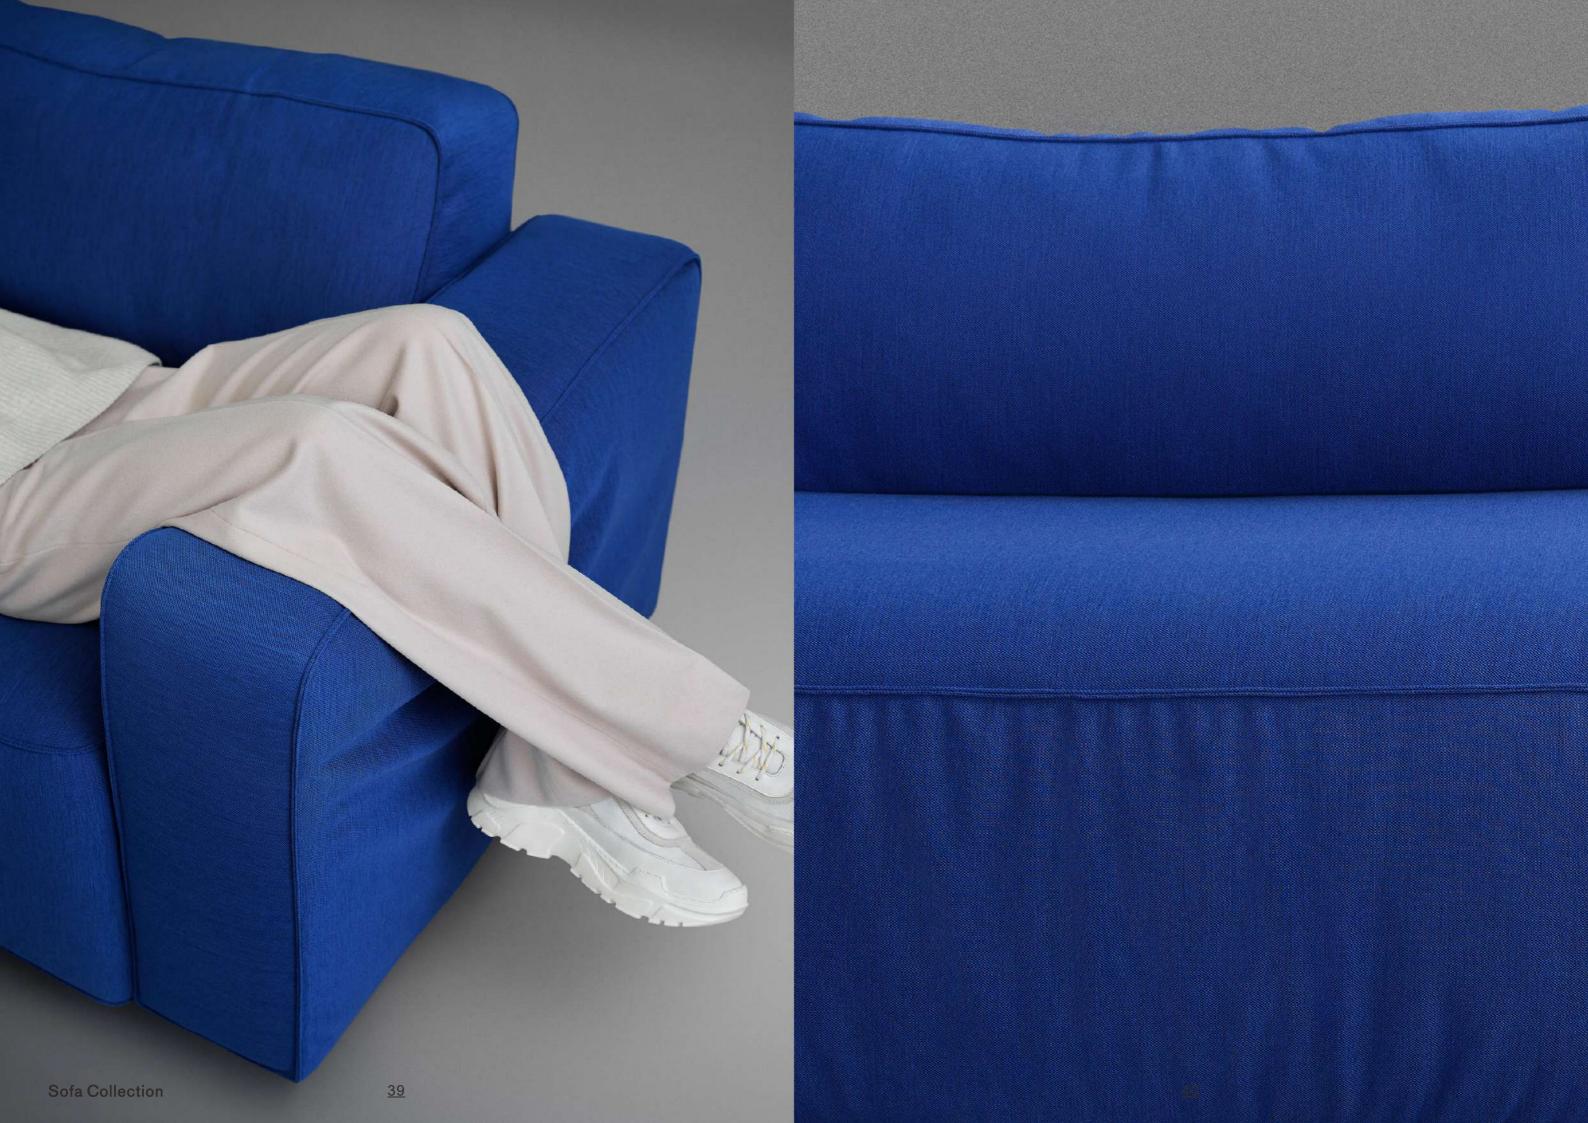

This sofa draws inspiration from the concept of using a dress or jacket as padding for the seat. The fabric on the seat and backrest appears slightly wrinkled and gathered, draping over a sturdy frame to hold everything in place, much like clothes casually strewn over a bedroom chair.

The sofa seamlessly blends elegant, clean lines with the comfort of a thick, soft seating area, a quality also reflected in the sofa's backrest. Notably, its visible base, composed of a double leg system, showcases the structure's lightness and strength.