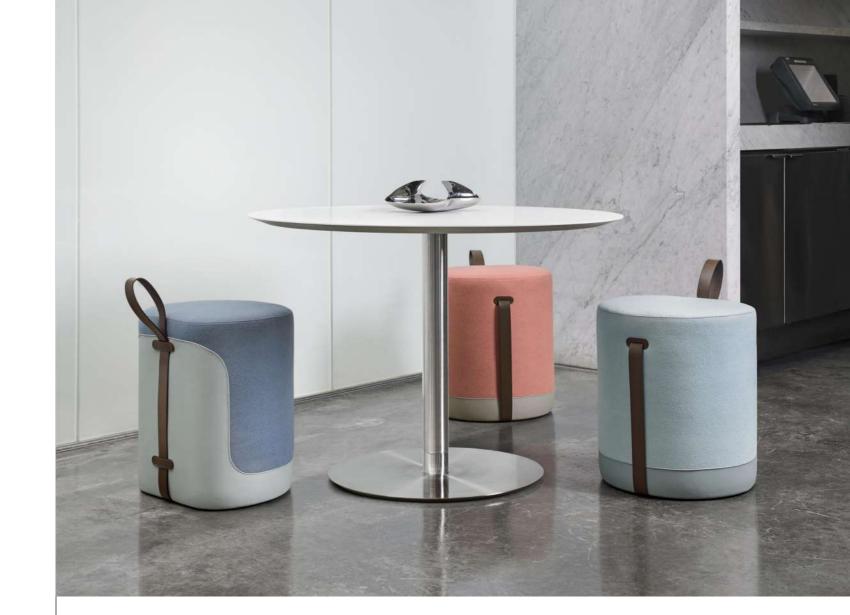

#### Pouf

There are many different shapes of sofas and benches available, each with their own unique characteristics and benefits. A bench can be a versatile addition to any room, whether used as extra seating or as a stylish accent piece. And don't forget about ottomans, which can serve as a footrest, coffee table, or even extra seating in a pinch. With so many different shapes and styles to choose from, there's a sofa or bench out there to suit every taste and need.