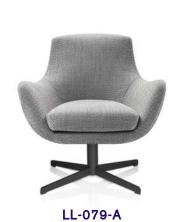

102 **Armchair Collection** <u>101</u>

LL-073

LL-072

LL-075

LL-077

LL-078

■Upholstery: Fabric/ PU/ Leather
Sponge: 30/40 density.
Frame: Multilayer plywood and steel frame and spring.
Chair legs: Aluminium die casting/Mild steel with black powder coated finishing base.