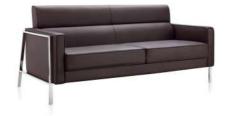

■ Upholstery: Fabric/ PU/ Leather

Sponge: 30/40 density.
Frame: Multilayer plywood and steel frame and spring.
Sofa legs: Mild steel with black powder coated finishing base.

<u>14</u>

Can choose all steel internal frame, K/D structure.

Upholstery: Fabric/PU/ Leather Sponge: 30/40 density. Frame: Multilayer plywood and steel frame and spring. Sofa legs: Mild steel with black powder coated finishing base.

LS-084-3

196x80x83 cm 77.2"x31.5"x32.7"