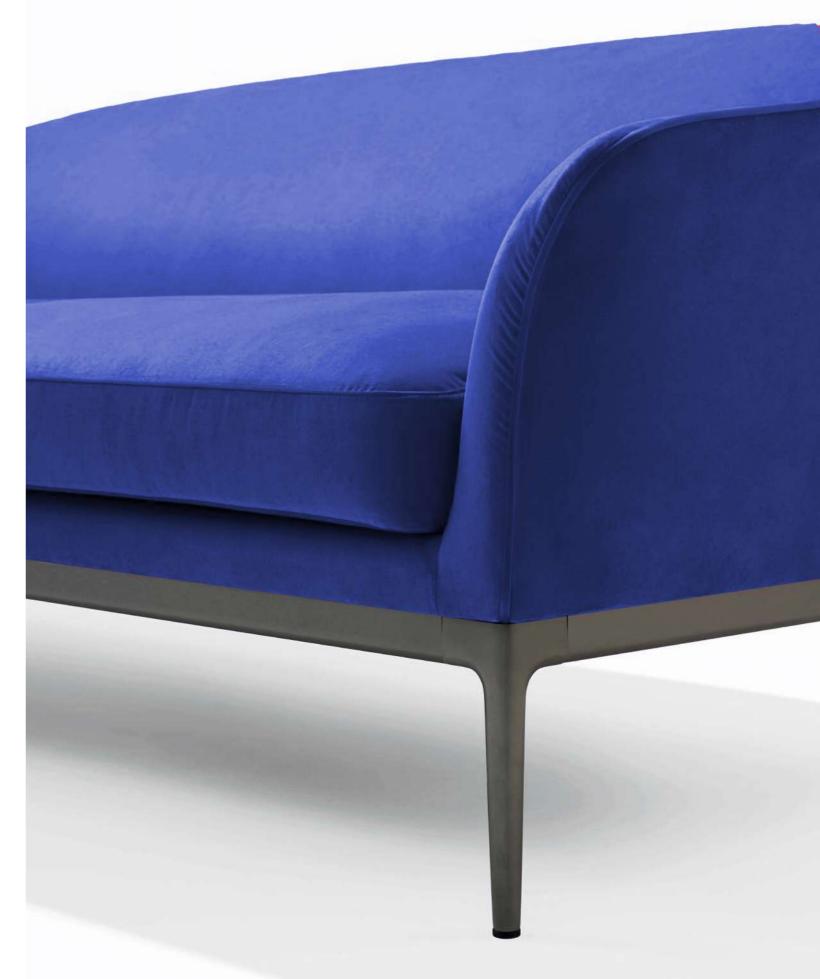

| •          | •     |       |      |
|------------|-------|-------|------|
| Experience | our 1 | nnova | t101 |
|            |       |       |      |

Blending contemporary design and exceptional craftsmanship, this sofa seamlessly combines aesthetics and functionality, making it the focal point of any living space. With meticulous attention to detail and comfort, the high-quality materials and ergonomic design ensure an unparalleled seating experience. Its clean lines and inviting shapes strike the perfect balance between support and softness, offering ultimate comfort and joy every time you take a seat.

■ Upholstery: Fabric/ PU/ Leather

Sponge: 30/40 density.
Frame: Multilayer plywood and steel frame and spring.
Sofa legs: Mild steel with black powder coated finishing base.

<u>14</u>

Can choose all steel internal frame, K/D structure.