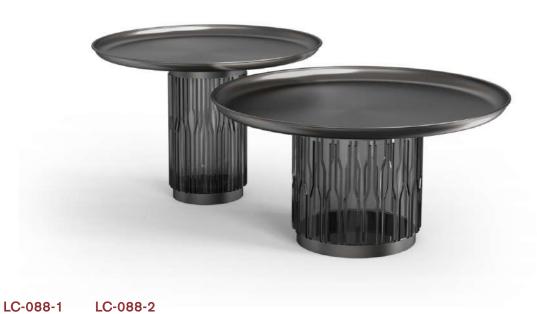

LC-231-1 139x70x32 cm 54.7"x31.5"x12.6"

LC-231-2 108x60x25 cm 42.5"x23.6"x9.8"

LC-268 130X55X35 CM 51.1"X21.7"X13.8"

LC-088-1 Φ 70x38 cm Φ 27.6"x15"

Φ 60x45 cm Φ 23.6"x17.7"

LC-188-1 Ф80x28 cm Ф31.5"x11" LC-188-2 Φ 60x37 cm Φ 23.6"x14.6" LC-188-3 Ф50x40 cm Ф19.7"x15.7"