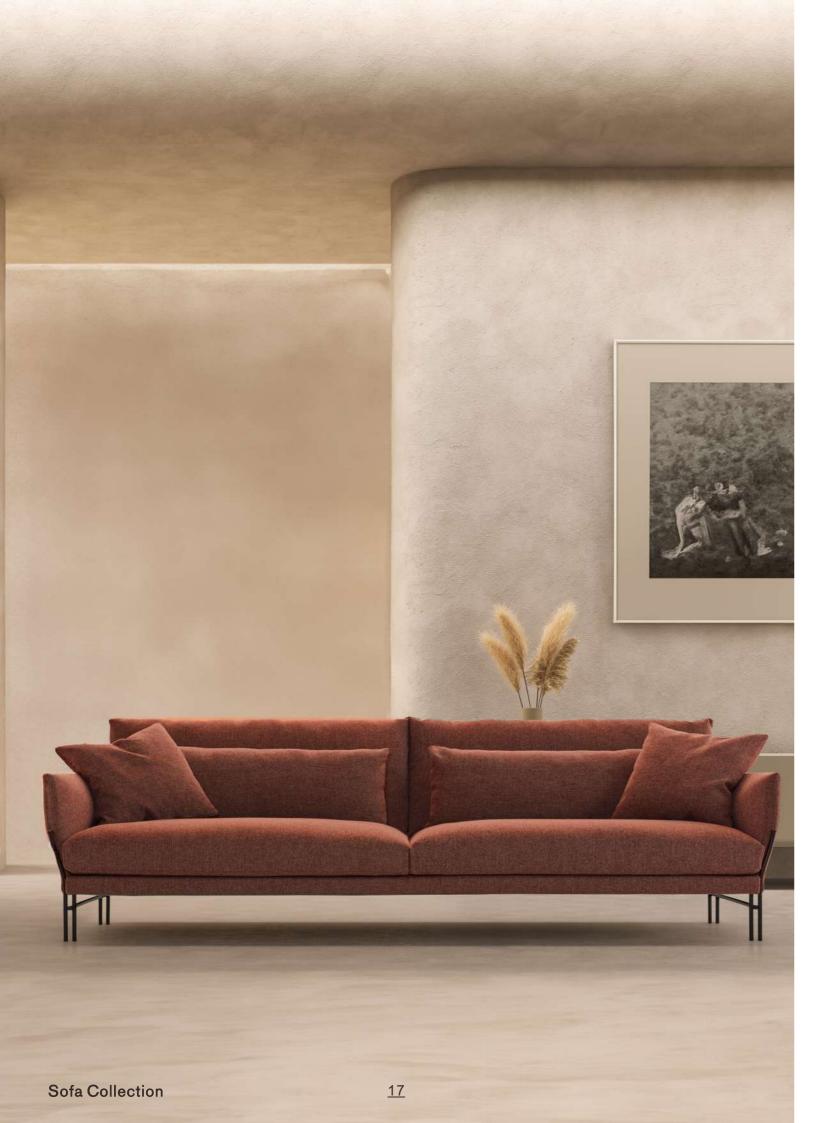

| •          | •     |       |      |
|------------|-------|-------|------|
| Experience | our 1 | nnova | t101 |
|            |       |       |      |

Blending contemporary design and exceptional craftsmanship, this sofa seamlessly combines aesthetics and functionality, making it the focal point of any living space. With meticulous attention to detail and comfort, the high-quality materials and ergonomic design ensure an unparalleled seating experience. Its clean lines and inviting shapes strike the perfect balance between support and softness, offering ultimate comfort and joy every time you take a seat.

■ Upholstery: Fabric/ PU/ Leather

Sponge: 30/40 density.
Frame: Multilayer plywood and steel frame and spring.
Sofa legs: Mild steel with black powder coated finishing base.

<u>14</u>

Can choose all steel internal frame, K/D structure.