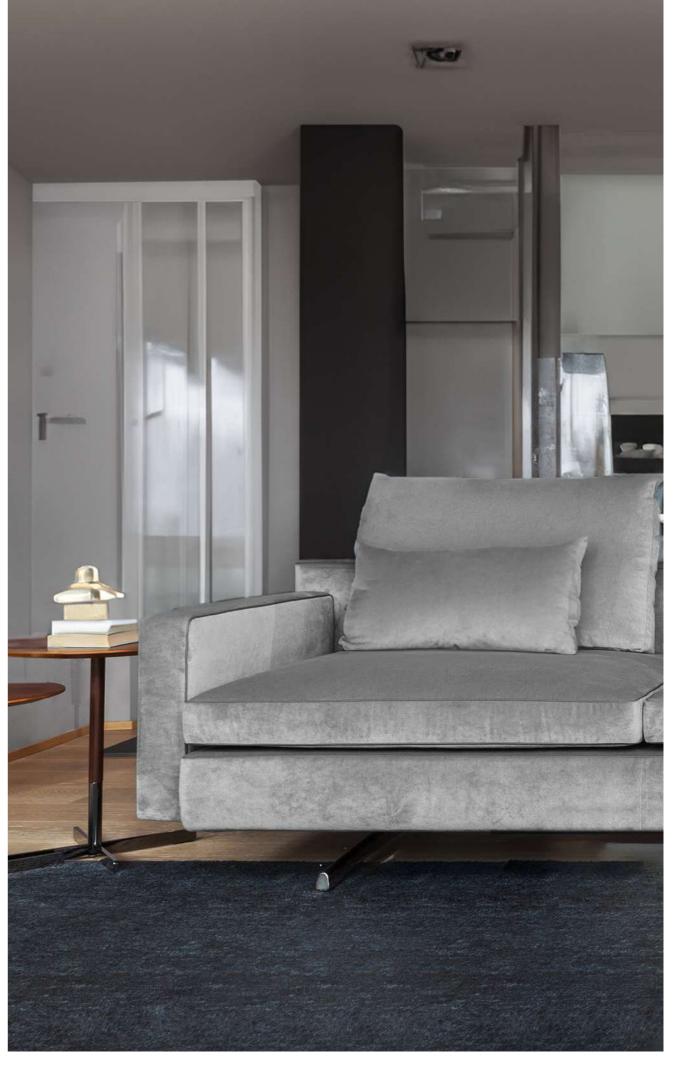

This sofa draws inspiration from the concept of using a dress or jacket as padding for the seat. The fabric on the seat and backrest appears slightly wrinkled and gathered, draping over a sturdy frame to hold everything in place, much like clothes casually strewn over a bedroom chair.

The sofa seamlessly blends elegant, clean lines with the comfort of a thick, soft seating area, a quality also reflected in the sofa's backrest. Notably, its visible base, composed of a double leg system, showcases the structure's lightness and strength.