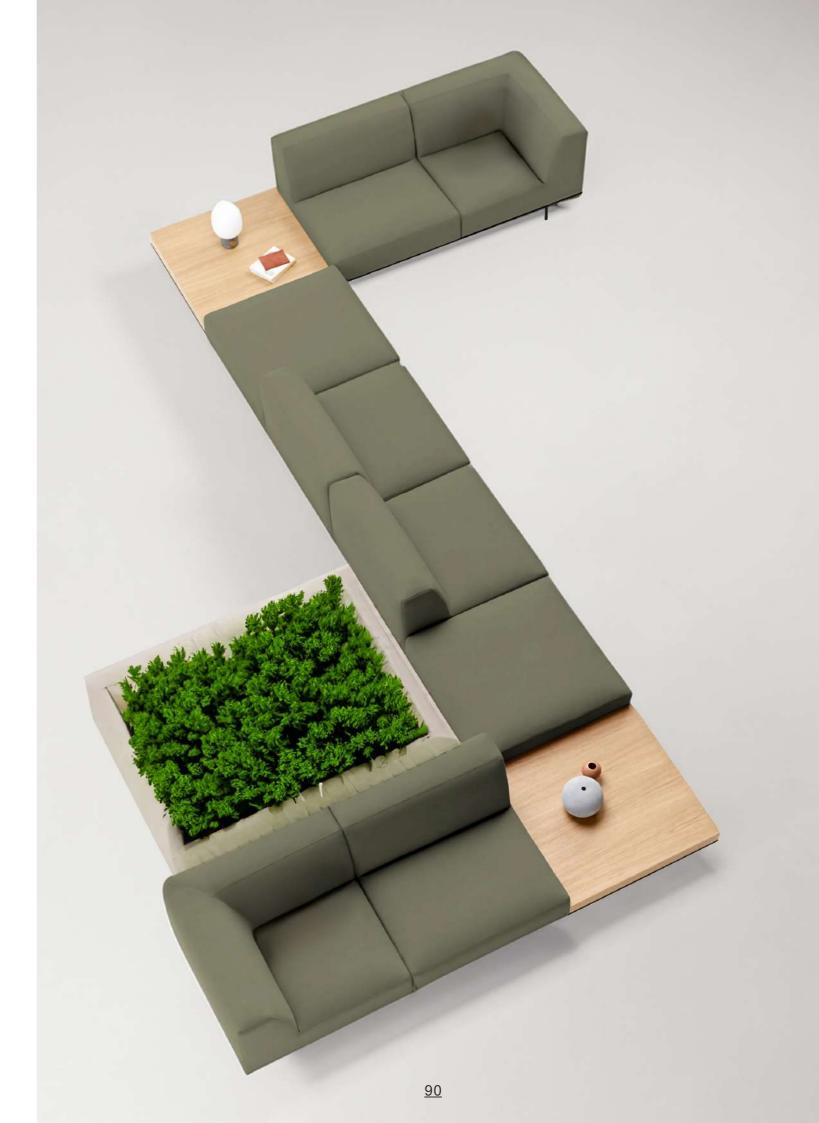

Collection of sofas, modular elements and ottomans that can be used as independent elements or combined together in order to create many different compositions to satisfy any planning need of a modern contract and living environment.