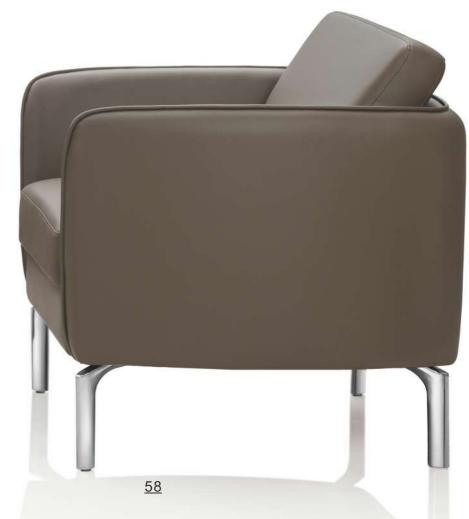

■Upholstery: Fabric/PU/Leather
Sponge: 30/40 density.
Frame: Multilayer plywood and steel frame and spring.
Chair legs: Mild steel with black powder coated finishing base.

While the soft interior upholstery makes sitting into a sensuous experience, with its premium look, the chair will soon be your favourite piece of furniture; it looks especially fetching in dark leather – whether as a single or double piece. This product falls under the categories of Seating, Armchairs, with armrests, Seat and backrest upholstered, featuring a Disc base, Metal, Base metal, Leather, Seat leather, suitable for Residential, Contract, and Hospitality settings.