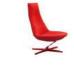

102 **Armchair Collection** <u>101</u>

LL-073

LL-072

LL-075

LL-077

LL-078

■Upholstery: Fabric/ PU/ Leather
Sponge: 30/40 density.
Frame: Multilayer plywood and steel frame and spring.
Chair legs: Aluminium die casting/Mild steel with black powder coated finishing base.

Armchair characterized by round enveloping lines in different versions, with high or low back, Aluminium die casting or metal base, available also as swivel armchair. This variety of versions makes it particularly suitable for any elegant contract or residential environment.