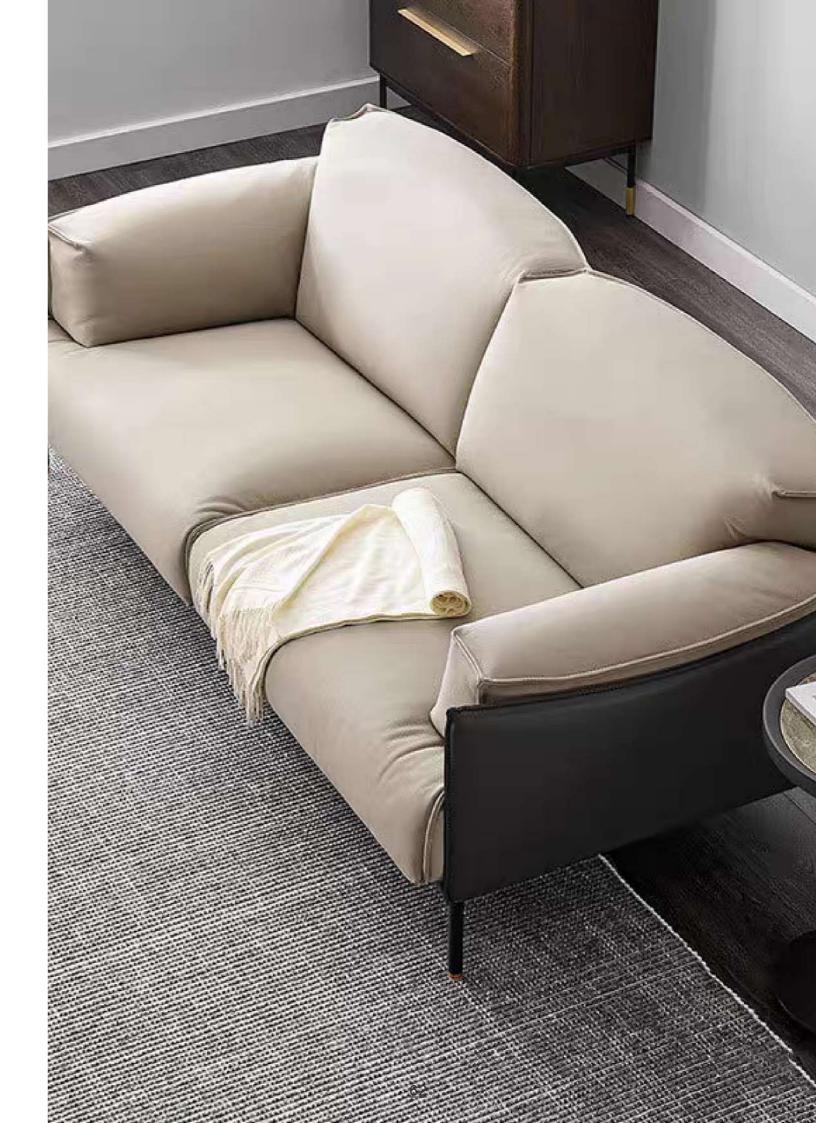

er Sponge: 30/40 density. Sofa legs: Solid stainless steel surface black nickel plating. Structure: in multi-plywood with suspension provided by high-rubber-content elastic webbing. Can choose all steel internal frame, K/D structure.



LS-040-1 75x85x74 cm 29.5"x33.5"x29.1"



LS-040-3 200x85x74 cm 78.7"x33.5"x29.1"



Upholstery: Fabric
Sponge: 30/40 density.
Sofa legs: Mild steel with black finishing base.
Structure: in multi-plywood with suspension provided by high-rubber-content elastic webbing.

Comfortable experience, all in this modern sofa. Large seat cushions and soft armrests allow you to relax to the fullest. Not only comfortable, but also stylish and unique, it is the best choice for your home decor.



218x96x72cm 85.8"x37.8"x28.3"



LS-092-1 101x96x72 cm 39.7"x37.8"x28.3"







180x82x80 cm 70.9"x32.3"x31.5"



Make a statement in your office with our contemporary and sophisticated office reception sofa. The sleek lines and modern design create a professional and inviting ambiance, while the durable upholstery ensures long-lasting comfort. Whether used for waiting areas or collaborative spaces, this sofa offers a stylish and functional seating solution. Elevate your office with our office reception sofa.



LS-098-3 195x70x72 cm 76.7"x27.6"x28.3"

Elevate your office decor with our stylish and functional office reception sofa. The modern design and premium upholstery create a professional and inviting space, while the comfortable seating ensures a positive experience for visitors. The durable construction and sleek details exude quality and sophistication.