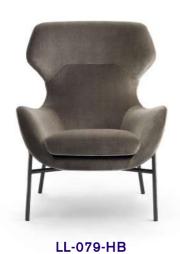

102 **Armchair Collection** <u>101</u>

LL-073

LL-072

LL-075

LL-077

LL-078

■Upholstery: Fabric/ PU/ Leather
Sponge: 30/40 density.
Frame: Multilayer plywood and steel frame and spring.
Chair legs: Aluminium die casting/Mild steel with black powder coated finishing base.

Armchair characterized by round enveloping lines in different versions, with high or low back, Aluminium die casting or metal base, available also as swivel armchair. This variety of versions makes it particularly suitable for any elegant contract or residential environment.