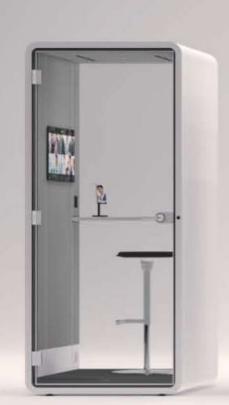

Take the lead and finish repositioning in a quarter of an hour, making the laborious and time-consuming task simple and easy.

The rigorous main module and flexible surface plate module of [My island] make the use of the room have strong ductility. The room is equipped with different furniture (facilities), which can be used as office, negotiation room, leisure room, entertainment room, mother and baby room, gym, etc. The corresponding functions of houses have different ways of use.

Air purification

Intelligent control Moderate quietness

Overall simple movement

Quick installation Quick replacement of main body

of interior trim panel

Free installation of door

Optional light location

Addition and subtraction of module opening and closing

Silver ion antibacterial

Office Pods Collection

<u>131</u>

<u>132</u>