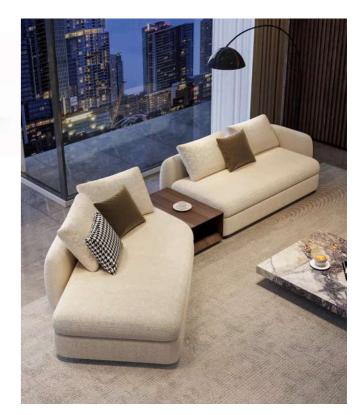

: in multi-plywood with suspension provided by high-rubber-content elastic webbing.



LS-087-3 238x86x74 cm 93.7"x33.9"x29.1"



LS-087-L+ LS-087-BR 338x156x74 cm 133.1"x61.4"x29.1"





LS-088-L 160x90x65 cm 63"x35.4"x25.6"

This sofa is a luxurious and elegant addition to any living space. With its sleek and modern design, this sofa exudes sophistication and class. The high-quality materials and meticulous craftsmanship ensure both comfort and durability. The sofa is available in a variety of sizes and configurations, making it a versatile choice for any home. Whether used as a statement piece in a formal living room or as a cozy spot for relaxation in a family room, it is sure to impress with its timeless style and impeccable construction.



LS-088-3 210x90x65 cm 82.7"x35.4"x25.6"







■ Upholstery: Fabric Sponge: 30/40 density.

Sofa legs: Mild steel with black powder coated finishing base.

Structure: in multi-plywood with suspension provided by high-rubber-content elastic webbing.

This sofa offers an intimate seating experience, enveloping you in a protective and relaxing cocoon. Its rounded, oversized shapes evoke the laid-back atmosphere of the American West Coast, from which it draws its name. The sofa's soft, coutureinspired details enhance its gentle curves, while the choice of sophisticated boucle, plush wool, or luxurious velvet upholstery provides an extraordinarily tactile experience, ensuring comfort and style.



LS-089-4 240x120x73 cm 82.7"x35.4"x25.6"





**LS-086-4** 220x78x72 cm 63"x32.3"x27.2"

This sofa is designed with both comfort and style in