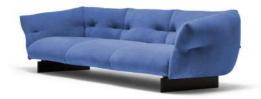

| •          | •     |       |      |
|------------|-------|-------|------|
| Experience | our 1 | nnova | t101 |
|            |       |       |      |

Blending contemporary design and exceptional craftsmanship, this sofa seamlessly combines aesthetics and functionality, making it the focal point of any living space. With meticulous attention to detail and comfort, the high-quality materials and ergonomic design ensure an unparalleled seating experience. Its clean lines and inviting shapes strike the perfect balance between support and softness, offering ultimate comfort and joy every time you take a seat.

■ Upholstery: Fabric/ PU/ Leather

Sponge: 30/40 density.
Frame: Multilayer plywood and steel frame and spring.
Sofa legs: Mild steel with black powder coated finishing base.

<u>14</u>

Can choose all steel internal frame, K/D structure.