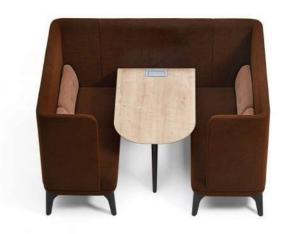

**LS-071-Pod** 170x231x120 cm 67"x90.9"x47.3"

Privacy Sofa is a sofa designed for those who value privacy and comfort. With its unique design concept and structure, it provides you with a private space to enjoy moments of tranquility and relaxation at small exchange area.

LS-107-Pod 213x160x128 cm 83.9"x63"x50.4"

Upholstery: Fabric Sponge: 30/40 density. Structure: in multi-plywood with suspension provided by high-rubber-content elastic webbing. Sofa legs: Solid wood sofa feet.