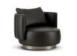

102 **Armchair Collection** <u>101</u>

LL-073

LL-072

LL-075

LL-077

LL-078

■Upholstery: Fabric/ PU/ Leather
Sponge: 30/40 density.
Frame: Multilayer plywood and steel frame and spring.
Chair legs: Aluminium die casting/Mild steel with black powder coated finishing base.

Armchair characterized by round enveloping lines in different versions, with high or low back, Aluminium die casting or metal base, available also as swivel armchair. This variety of versions makes it particularly suitable for any elegant contract or residential environment.