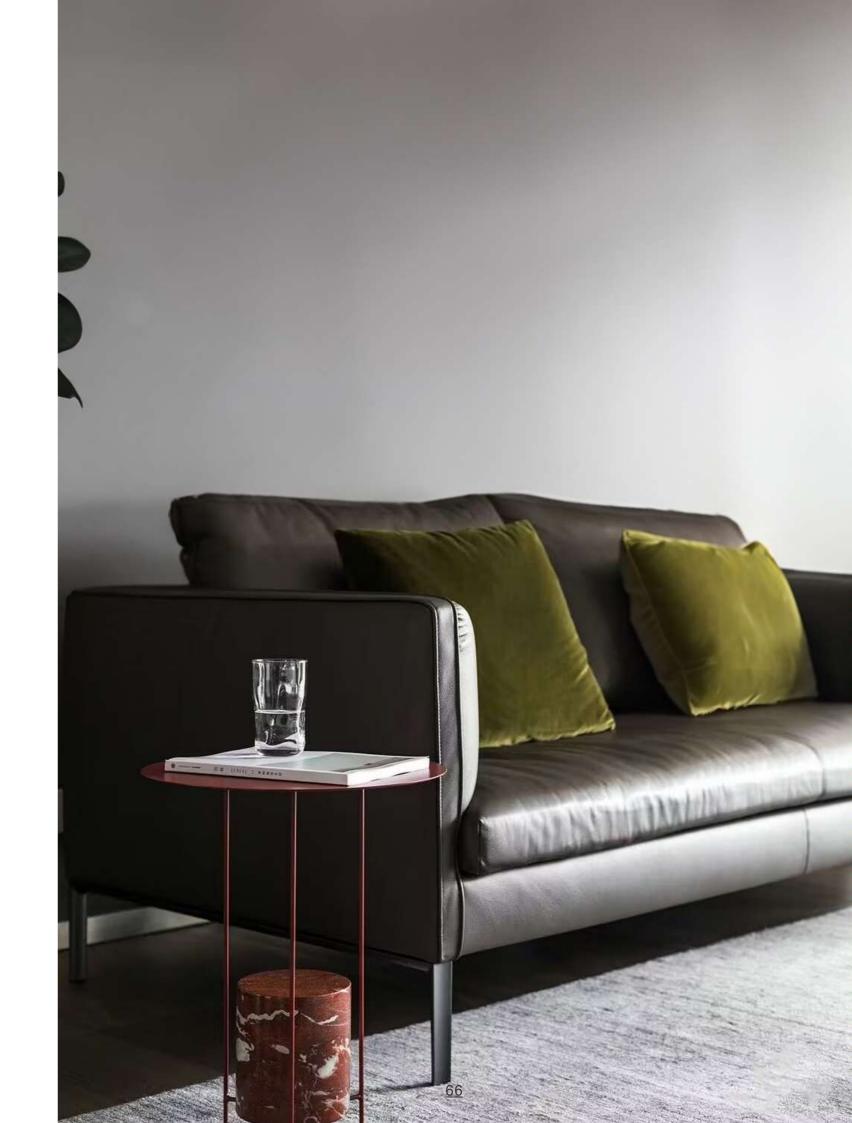

| •          | •     |       |      |
|------------|-------|-------|------|
| Experience | our 1 | nnova | t101 |
|            |       |       |      |

Blending contemporary design and exceptional craftsmanship, this sofa seamlessly combines aesthetics and functionality, making it the focal point of any living space. With meticulous attention to detail and comfort, the high-quality materials and ergonomic design ensure an unparalleled seating experience. Its clean lines and inviting shapes strike the perfect balance between support and softness, offering ultimate comfort and joy every time you take a seat.

■ Upholstery: Fabric/ PU/ Leather

Sponge: 30/40 density.
Frame: Multilayer plywood and steel frame and spring.
Sofa legs: Mild steel with black powder coated finishing base.

<u>14</u>

Can choose all steel internal frame, K/D structure.