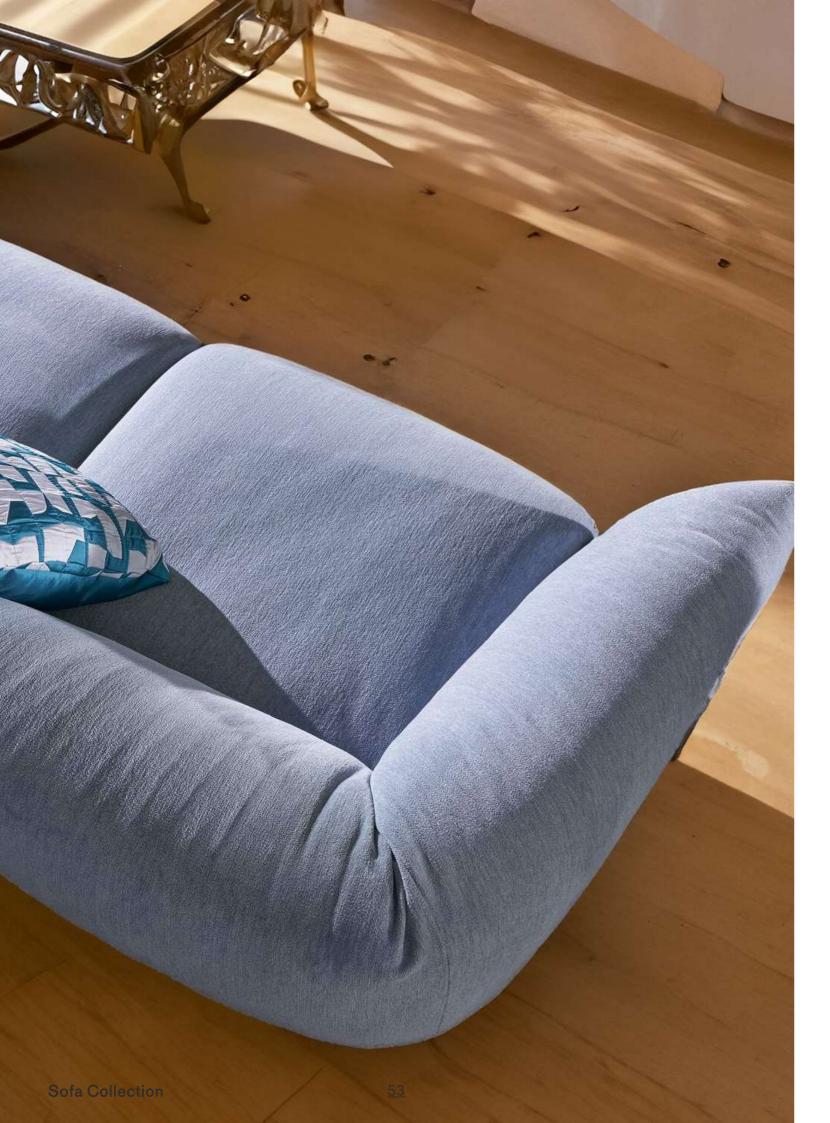

This sofa offers an intimate seating experience, enveloping you in a protective and relaxing cocoon. Its rounded, oversized shapes evoke the laid-back atmosphere of the American West Coast, from which it draws its name. The sofa's soft, coutureinspired details enhance its gentle curves, while the choice of sophisticated boucle, plush wool, or luxurious velvet upholstery provides an extraordinarily tactile experience, ensuring comfort and style.