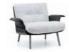

102 **Armchair Collection** <u>101</u>

LL-073

LL-072

LL-075

LL-077

LL-078

■Upholstery: Fabric/ PU/ Leather
Sponge: 30/40 density.
Frame: Multilayer plywood and steel frame and spring.
Chair legs: Aluminium die casting/Mild steel with black powder coated finishing base.