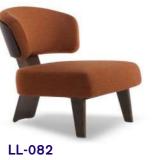

#### **Armchair Collection**

LL-070 P 102

LL-071 P 104

LL-072 P 104

LL-073 P 104

LL-055

P 104

LL-075 P 104

102 **Armchair Collection** <u>101</u>

LL-073

LL-072

LL-075

LL-077

LL-078

■Upholstery: Fabric/ PU/ Leather
Sponge: 30/40 density.
Frame: Multilayer plywood and steel frame and spring.
Chair legs: Aluminium die casting/Mild steel with black powder coated finishing base.

Armchair characterized by round enveloping lines in different versions, with high or low back, Aluminium die casting or metal base, available also as swivel armchair. This variety of versions makes it particularly suitable for any elegant contract or residential environment.