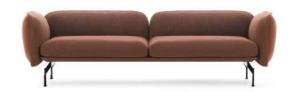

The Hug sofa is characterized by clean, simple lines and a distinctive armrest detail. The armrest, partially overlapping the seat cushion, creates an interlocking detail between the two elements, while the firm yet welcoming padding communicates comfort.