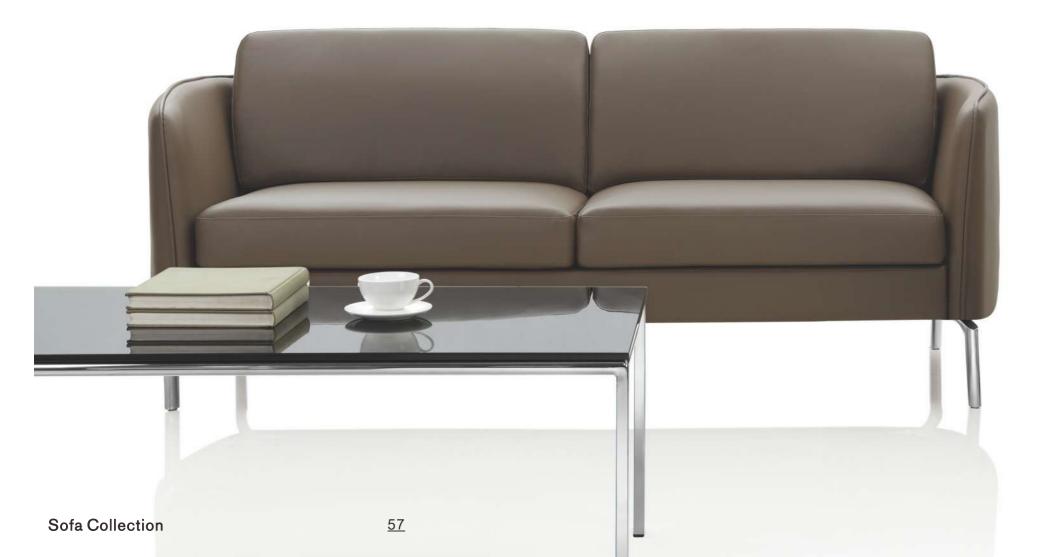

th suspension provided by

high-rubber-content elastic webbing.
Sofa legs: Solid stainless steel surface black nickel plating.



82x80x66 cm 32.3"x31.5"x26"



185x74x79 cm

72.8"x29.1"x31.1"



Elevate your office space with our elegant and contemporary office sofa. Crafted with high-quality materials and a sleek design, this sofa offers a comfortable and stylish seating option for clients and colleagues. The sophisticated upholstery and sturdy construction ensure both durability and aesthetic appeal. Make a lasting impression with our office sofa.

■Upholstery: Fabric/PU Sponge: 30/40 density.

Sofa legs: Silver powder coated finishing base

Structure: in multi-plywood with suspension provided by high-rubber-content elastic webbing.

Can choose all steel internal frame, K/D structure.







Introducing our luxurious leather sofa, crafted with the finest Italian leather and designed for ultimate comfort and style. This timeless piece will elevate any living space, with its sleek and modern design. The plush cushions and sturdy frame ensure years of durability and relaxation. Treat yourself to the epitome of sophistication with our leather sofa

■ Upholstery: Fabric/PU/ Leather Sponge: 30/40 density. Sofa legs: Solid stainless steel surface black nickel plating. Structure: in multi-plywood with suspension provided by high-rubber-content elastic webbing. Can choose all steel internal frame, K/D structure.



LS-040-1 75x85x74 cm 29.5"x33.5"x29.1"



LS-040-3 200x85x74 cm 78.7"x33.5"x29.1"



Upholstery: Fabric
Sponge: 30/40 density.
Sofa legs: Mild steel with black finishi