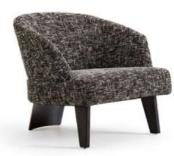

#### **Armchair Collection**

LL-070 P 102

LL-071 P 104

LL-072 P 104

LL-073 P 104

LL-055

P 104

LL-075 P 104

102 **Armchair Collection** <u>101</u>

LL-073

LL-072

LL-075

LL-077

LL-078

■Upholstery: Fabric/ PU/ Leather
Sponge: 30/40 density.
Frame: Multilayer plywood and steel frame and spring.
Chair legs: Aluminium die casting/Mild steel with black powder coated finishing base.

Armchair characterized by round enveloping lines in different versions, with high or low back, Aluminium die casting or metal base, available also as swivel armchair. This variety of versions makes it particularly suitable for any elegant contract or residential environment.