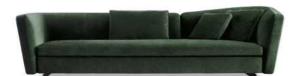

This sofa draws inspiration from the concept of using a dress or jacket as padding for the seat. The fabric on the seat and backrest appears slightly wrinkled and gathered, draping over a sturdy frame to hold everything in place, much like clothes casually strewn over a bedroom chair.

The sofa seamlessly blends elegant, clean lines with the comfort of a thick, soft seating area, a quality also reflected in the sofa's backrest. Notably, its visible base, composed of a double leg system, showcases the structure's lightness and strength.