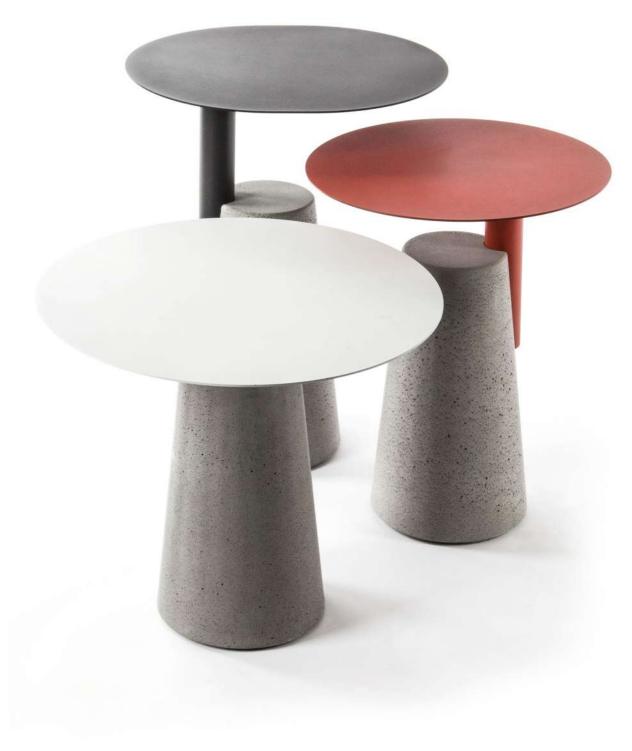

### Side Tables

LC-248-1  $\Phi$  40x60 cm

Φ15.7"x23.6"

LC-248-2  $\Phi \, \textbf{50x40 cm}$ 

Φ19.7"x15.7"

LC-248-3 Φ 60x75 cm Φ 23.6"x29.5"

Twist it. Forward-footed-stationary Reverse-Wheel Landing-Motion