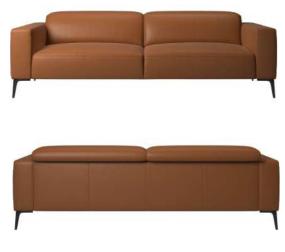

This sofa features a sophisticated and simple horizontal design, showcasing both finishes with elegant style. The large padded surfaces and minimalist design highlight the beauty of the upholstery, available in a variety of fabrics and splendid shades. The sleek feet projecting towards the center of the seat create a dynamic tension, exuding energy and lightness.