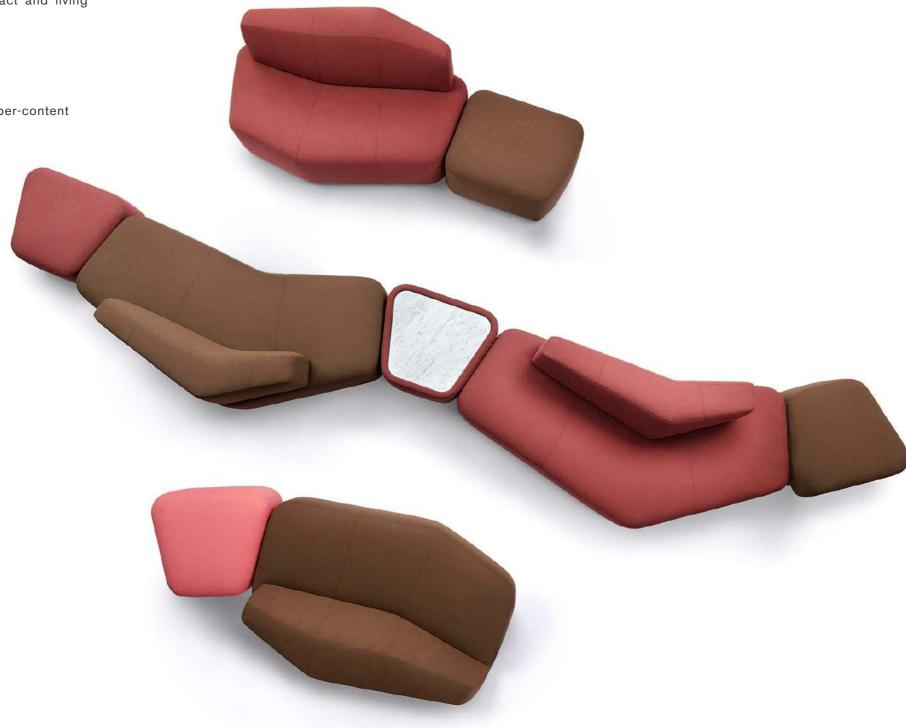

Collection of sofas, modular elements and ottomans that can be used as independent elements or combined together in order to create many different compositions to satisfy any planning need of a modern contract and living environment.

Can choose all steel internal frame, K/D structure.

This combination creates a dynamic and versatile seating system that can be adapted to any space. The open-end modules encourage social interaction and create a relaxed atmosphere. The cushions are generously sized for maximum comfort, and the elastic straps provide additional support. This sofa is perfect for a variety of settings, from lounges to waiting areas, and its modular design allows for endless possibilities in composition and space occupation.