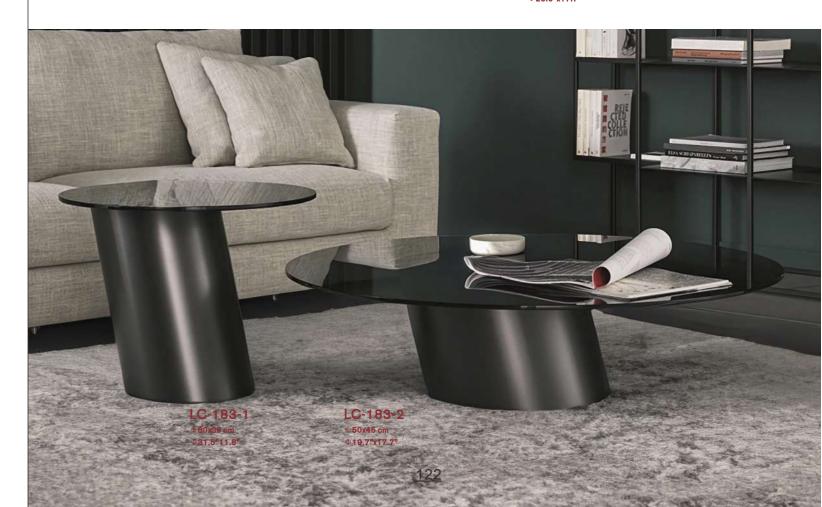

LC-262-1 120x59x38 cm 47.2"x23.2"x15"

51.2"x27.6"x15"

23.6"x23.6"x22"

LC-262-2 108x72x45 cm 42.5"x28.4x17.7"

LC-262-3 75x89x38 cm 29.5"x35"x15"

LC-154 0 100x31 cm 0 39.4"x12.2"

LC-221 130x65x37 cm 51.1"x25.6"x14.6"

LC-264-2 Ф 70x37 cm Ф 27.6"x14.6"

LC-264-3 Ф70x30 cm Ф27.6"x11.8"

LC-264-1 140x70x37 cm 55.1"x27.6"x14.6"

LC-264-3 Ф 70x30 cm Ф 27.6"x11.8"

LC-177 128x90x51 cm 50.4"x35.4"x20"

LC-094-1 140x70x30 cm

LC-094-2 80x60x40 cm

LC-094-3 60x60x48 cm 55.1"x27.6"x11.8" 31.5"x23.6"x15.7" 23.6"x23.6"x18.9"

LC-266-1 Φ110x28 cm Φ43.3"x11"

LY-266-2 **Ф90x38 cm** Φ23.3"x15"

LY-266-4 Φ**50x52 cm** Φ**19.7"x20.5"** 

LY-266-3 Φ 65x45 cm Φ 25.6"x17.7"

LC-231-1 139x70x32 cm 54.7"x31.5"x12.6"

LC-231-2 108x60x25 cm 42.5"x23.6"x9.8"

LC-268 130X55X35 CM 51.1"X21.7"X13.8"

LC-088-1 Φ 70x38 cm Φ 27.6"x15"

Φ 60x45 cm Φ 23.6"x17.7"

LC-188-1 Ф80x28 cm Ф31.5"x11" LC-188-2 Φ 60x37 cm Φ 23.6"x14.6" LC-188-3 Ф50x40 cm Ф19.7"x15.7"