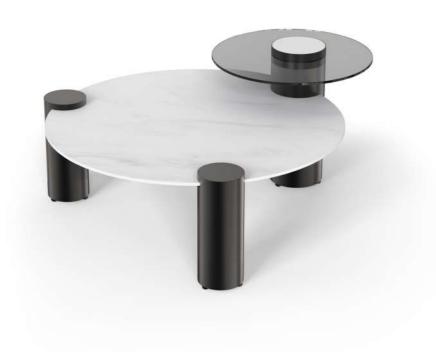

### Side Tables

LC-248-1  $\Phi$  40x60 cm

Φ15.7"x23.6"

LC-248-2  $\Phi \, \textbf{50x40 cm}$ 

Φ19.7"x15.7"

LC-248-3 Φ 60x75 cm Φ 23.6"x29.5"

Twist it. Forward-footed-stationary Reverse-Wheel Landing-Motion