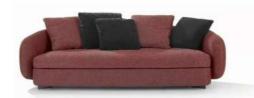

This sofa draws inspiration from the concept of using a dress or jacket as padding for the seat. The fabric on the seat and backrest appears slightly wrinkled and gathered, draping over a sturdy frame to hold everything in place, much like clothes casually strewn over a bedroom chair.

The sofa seamlessly blends elegant, clean lines with the comfort of a thick, soft seating area, a quality also reflected in the sofa's backrest. Notably, its visible base, composed of a double leg system, showcases the structure's lightness and strength.