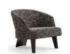

■Upholstery: Fabric/PU/Leather
Sponge: 30/40 density.
Frame: Multilayer plywood and steel frame and spring.
Chair legs: Mild steel with black powder coated finishing base.

While the soft interior upholstery makes sitting into a sensuous experience, with its premium look, the chair will soon be your favourite piece of furniture; it looks especially fetching in dark leather – whether as a single or double piece. This product falls under the categories of Seating, Armchairs, with armrests, Seat and backrest upholstered, featuring a Disc base, Metal, Base metal, Leather, Seat leather, suitable for Residential, Contract, and Hospitality settings.