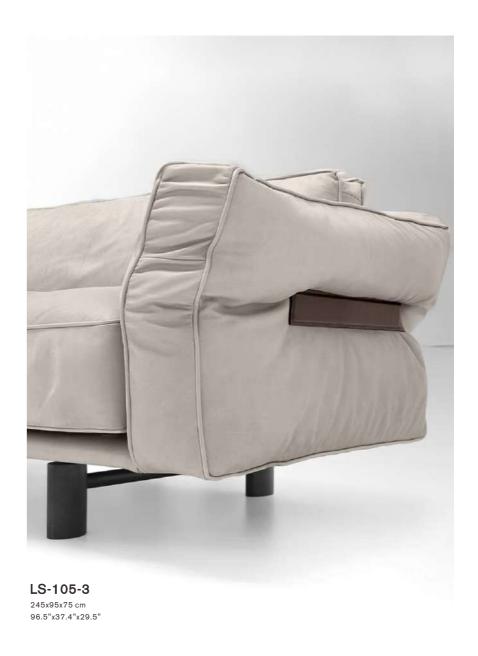

LS-104-3 192x77x70 cm 75.6"x30.3"x27.6"

This modern sofa focuses on comfort and practicality, providing you with a premium seating experience and good support for relaxation and enjoyment at home. Its simple and elegant appearance and durable materials make it an indispensable part of family life.

Upholstery: Fabric/ PU/ Leather Sponge: 30/40 density. Structure: in multi-plywood with suspension provided by

high-rubber-content elastic webbing.
Sofa legs: Mild steel with black powder coated finishing base. base.