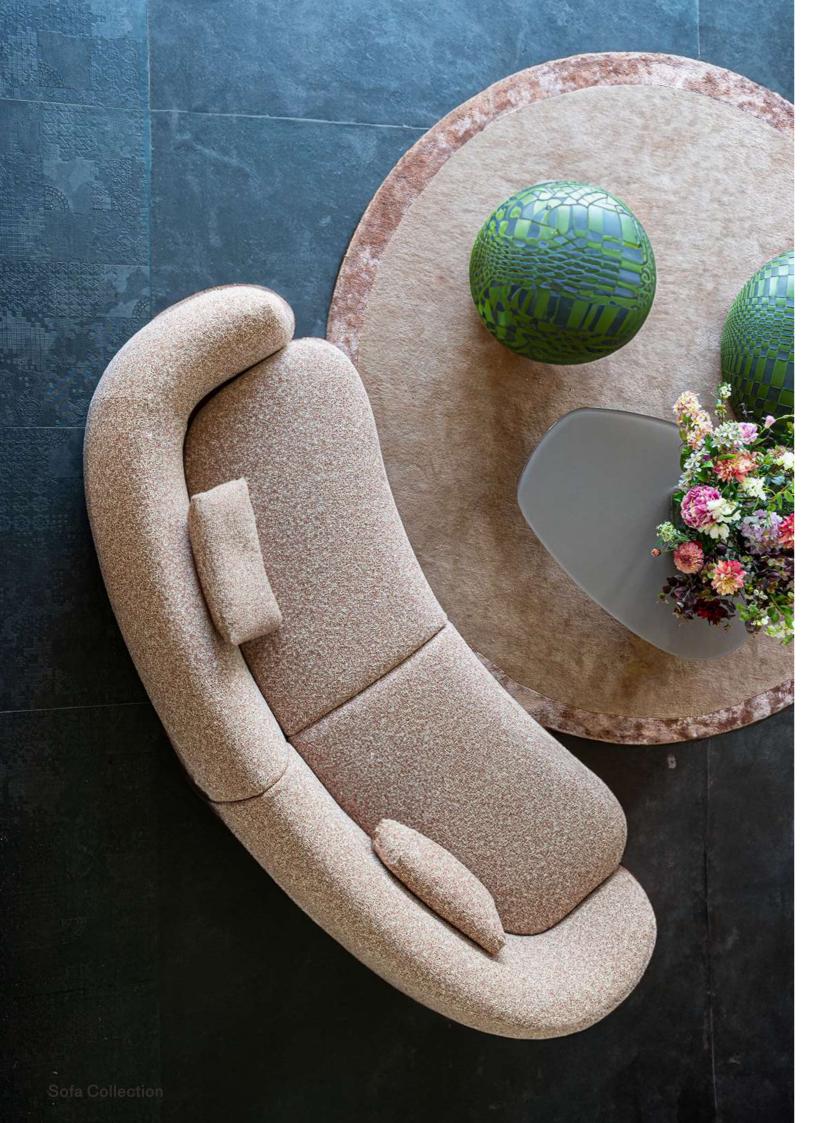

in multi-plywood with suspension provided by high-rubber-content elastic webbing.



LS-087-3 238x86x74 cm 93.7"x33.9"x29.1"



LS-087-L+ LS-087-BR 338x156x74 cm 133.1"x61.4"x29.1"





LS-088-L 160x90x65 cm 63"x35.4"x25.6"

This sofa is a luxurious and elegant addition to any living space. With its sleek and modern design, this sofa exudes sophistication and class. The high-quality materials and meticulous craftsmanship ensure both comfort and durability. The sofa is available in a variety of sizes and configurations, making it a versatile choice for any home. Whether used as a statement piece in a formal living room or as a cozy spot for relaxation in a family room, it is sure to impress with its timeless style and impeccable construction.



LS-088-3 210x90x65 cm 82.7"x35.4"x25.6"







■ Upholstery: Fabric Sponge: 30/40 density.

Sofa legs: Mild steel with black powder coated finishing base.

Structure: in multi-plywood with suspension provided by high-rubber-content elastic webbing.

This sofa offers an intimate seating experience, enveloping you in a protective and relaxing cocoon. Its rounded, oversized shapes evoke the laid-back atmosphere of the American West Coast, from which it draws its name. The sofa's soft, coutureinspired details enhance its gentle curves, while the choice of sophisticated boucle, plush wool, or luxurious velvet upholstery provides an extraordinarily tactile experience, ensuring comfort and style.



LS-089-4 240x120x73 cm 82.7"x35.4"x25.6"





**LS-086-4** 220x78x72 cm 63"x32.3"x27.2"

This sofa is designed with both comfort and style in m