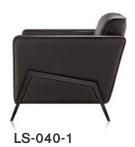

LS-040-1 75x85x74 cm 29.5"x33.5"x29.1"

LS-040-3 200x85x74 cm 78.7"x33.5"x29.1"

Upholstery: Fabric
Sponge: 30/40 density.
Sofa legs: Mild steel with black finishing base.
Structure: in multi-plywood with suspension provided by high-rubber-content elastic webbing.