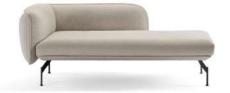

This sofa draws inspiration from the concept of using a dress or jacket as padding for the seat. The fabric on the seat and backrest appears slightly wrinkled and gathered, draping over a sturdy frame to hold everything in place, much like clothes casually strewn over a bedroom chair.

The sofa seamlessly blends elegant, clean lines with the comfort of a thick, soft seating area, a quality also reflected in the sofa's backrest. Notably, its visible base, composed of a double leg system, showcases the structure's lightness and strength.