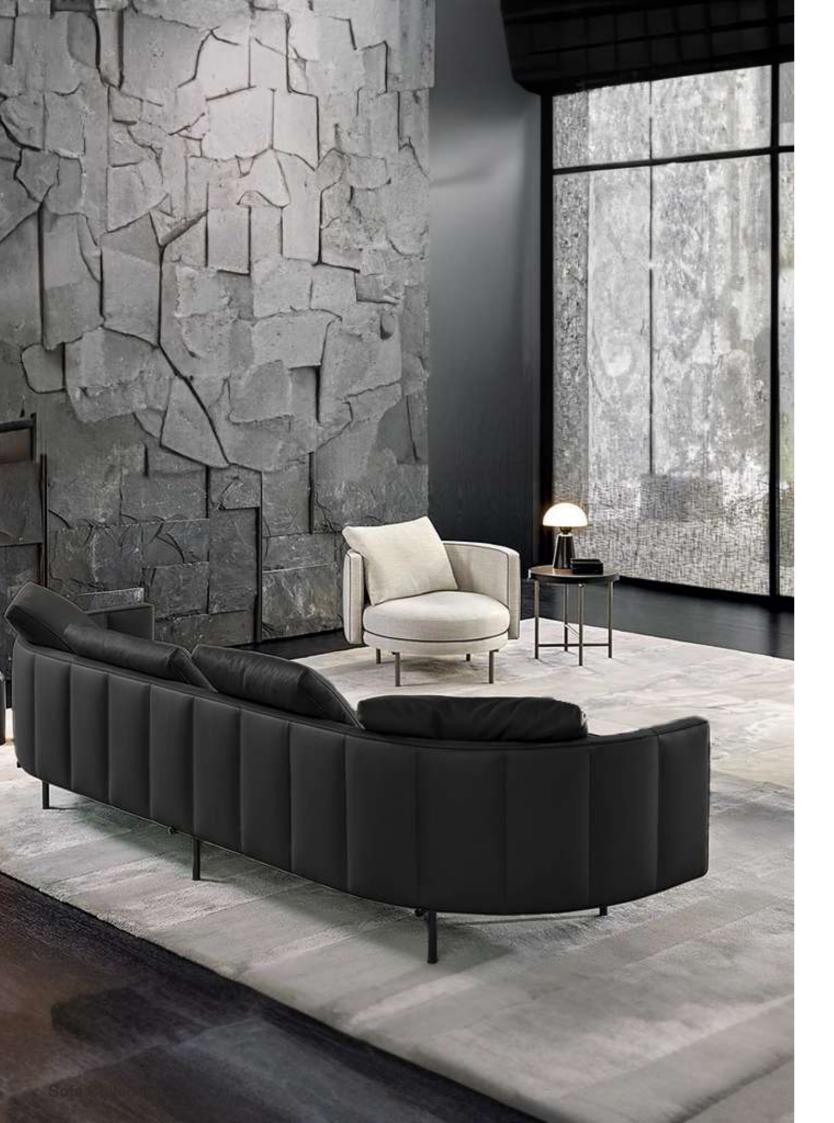

This sofa draws inspiration from the concept of using a dress or jacket as padding for the seat. The fabric on the seat and backrest appears slightly wrinkled and gathered, draping over a sturdy frame to hold everything in place, much like clothes casually strewn over a bedroom chair.

The sofa seamlessly blends elegant, clean lines with the comfort of a thick, soft seating area, a quality also reflected in the sofa's backrest. Notably, its visible base, composed of a double leg system, showcases the structure's lightness and strength.