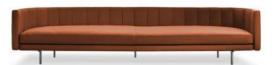

■ Upholstery: Fabric/ PU/ Leather Sponge: 30/40 density. Sofa legs: Mild steel with black finishing base. Structure: in multi-plywood with suspension provided by high-rubber-content elastic webbing.

The design style of modern minimalist style leisure sofas is simple and generous, adapting to the trend of contemporary home decor while showcasing unique personality charm, injecting a modern and fashionable atmosphere into the home space.

<u>19</u>

LS-109-3 210x90x76 cm 82.7"x35.4"x29.9"

LS-081-3 190x74x72 cm 74.8"x29.1"x28.3"

■Upholstery: Fabric/PU/Leather Sponge: 30/40 density. Sofa legs: black powder coated finishing base. Structure: in multi-plywood with suspension provided by high-rubber-content elastic webbing.