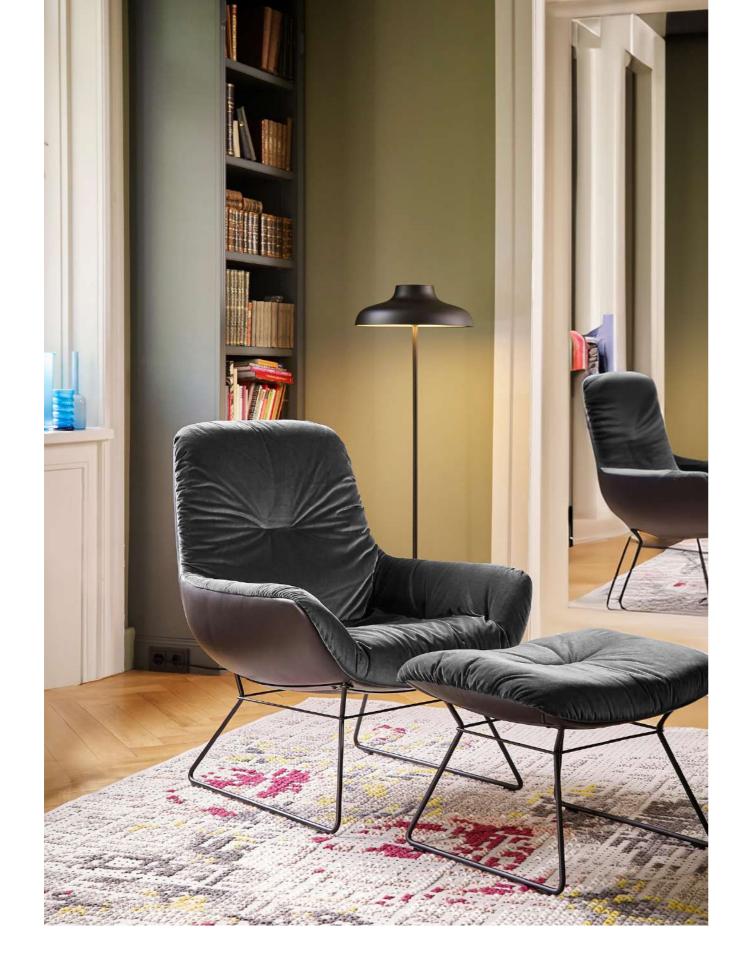

■Upholstery: Fabric/PU/Leather
Sponge: 30/40 density.
Frame: Multilayer plywood and steel frame and spring.
Chair legs: Mild steel with black powder coated finishing base.

While the soft interior upholstery makes sitting into a sensuous experience, with its premium look, the chair will soon be your favourite piece of furniture; it looks especially fetching in dark leather – whether as a single or double piece. This product falls under the categories of Seating, Armchairs, with armrests, Seat and backrest upholstered, featuring a Disc base, Metal, Base metal, Leather, Seat leather, suitable for Residential, Contract, and Hospitality settings.