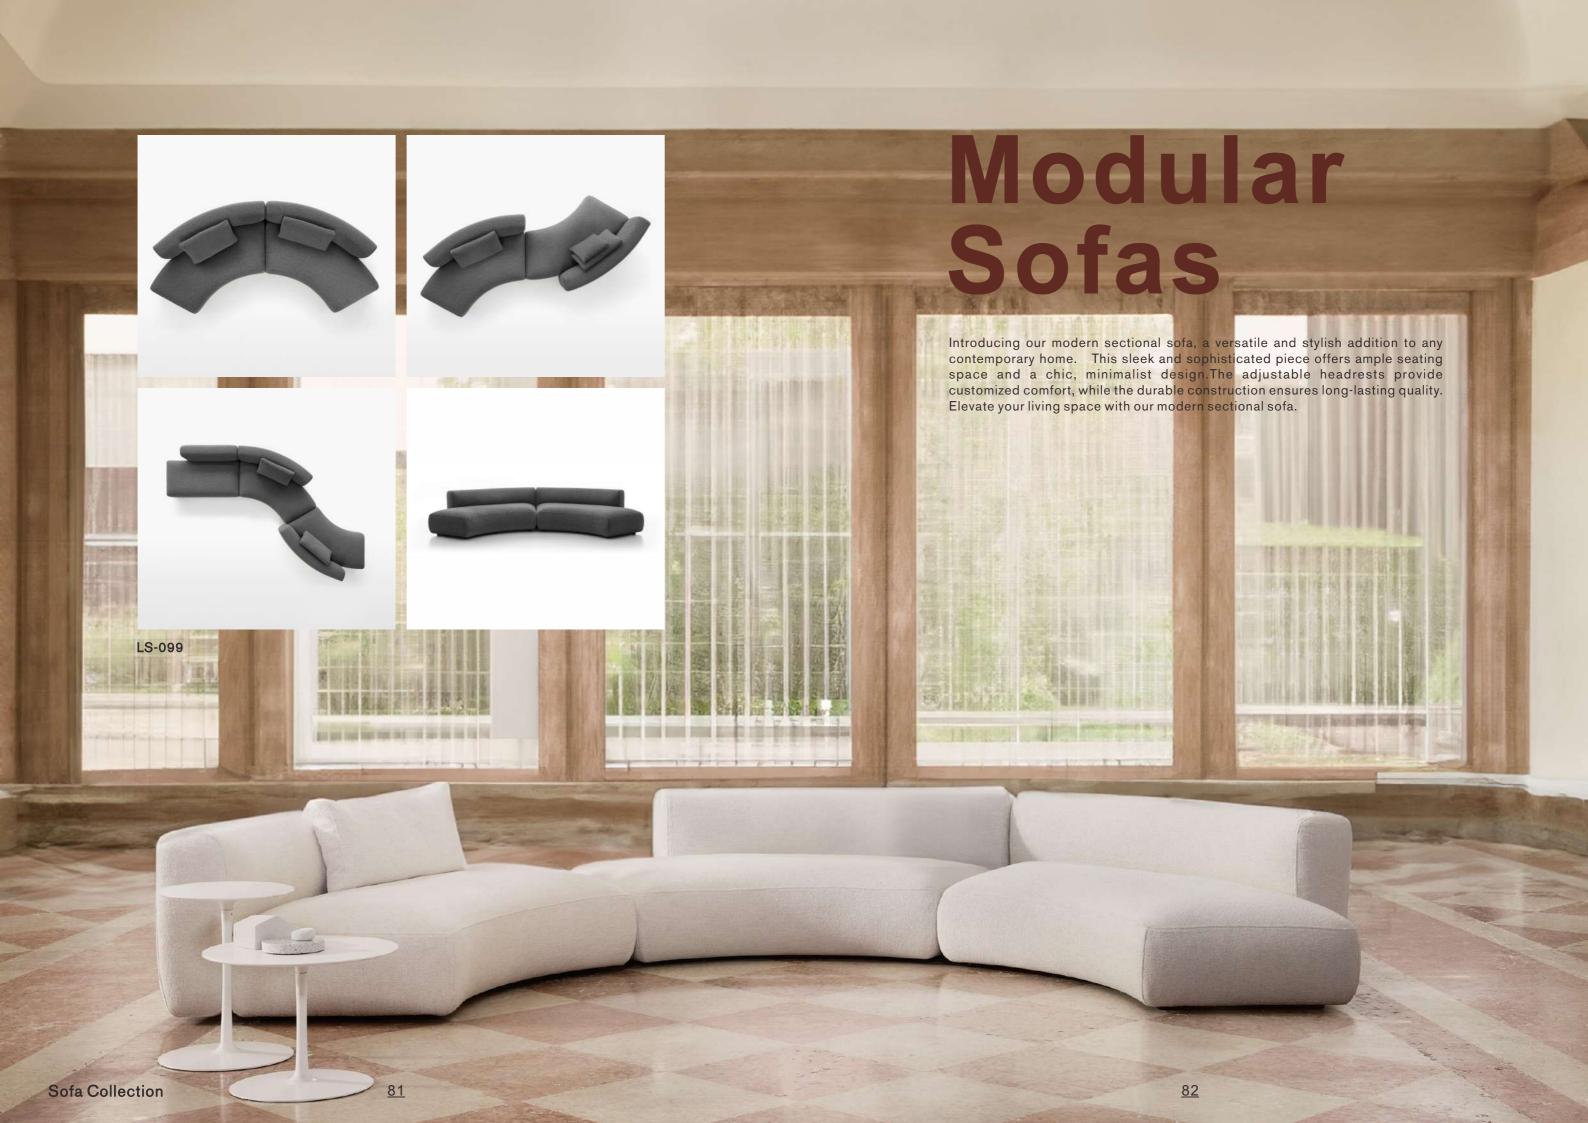

Collection of sofas, modular elements and ottomans that can be used as independent elements or combined together in order to create many different compositions to satisfy any planning need of a modern contract and living environment.

LS-100

Sofa Collection 83 84

Introducing our modular sectional sofa, the perfect solution for creating a customized seating arrangement that fits your unique space and style. With its versatile design, you can mix and match different pieces to create a configuration that suits your needs, whether you want a cozy corner for two or a spacious lounge area for entertaining guests.

Crafted with high-quality materials and a sturdy frame, our modular sofa is built to last, providing comfort and support for years to come. The plush cushions are upholstered in a soft, durable fabric that is easy to clean and maintain, making it ideal for busy households.

In addition to its practicality, this sofa also offers a modern and stylish aesthetic, with clean lines and a contemporary silhouette that will elevate any living space. Available in a range of colors and finishes, you can customize the look of your sofa to complement your existing decor and personal taste.

Transform your living room with the versatility and comfort of our modular sectional sofa, and enjoy the freedom to design a seating arrangement that is perfectly tailored to your lifestyle.